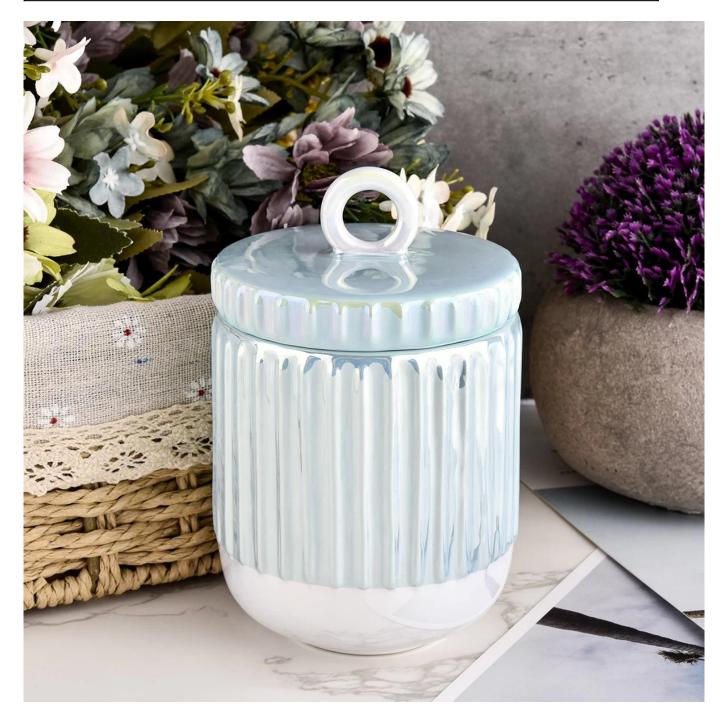

### new glossy pearl grazing ceramic candle jar

Why Choose Sunny Glassware

- Upmost dedication to design, never compression on quality
- Sunny Glassware strictly protect the customers' designs, all the newly designed items from us haven't been copied in three years.
- Product quality is the major focus in Sunny Glassware. Sunny Glassware once demolished 80,000 pcs of glass vessel with barely visible blemish.

#### Candle Jars Description

| Item number. | SGMK21111701                                                                                    |  |  |  |
|--------------|-------------------------------------------------------------------------------------------------|--|--|--|
| Material     | ceramic candle jar                                                                              |  |  |  |
| craft        | Tin candle bucket with handle                                                                   |  |  |  |
| Sample time  | 1. 5 days if there is exist shape and size<br>2. 15 days, if you need new shapes and sizes mold |  |  |  |
| Packing      | The usual packing                                                                               |  |  |  |