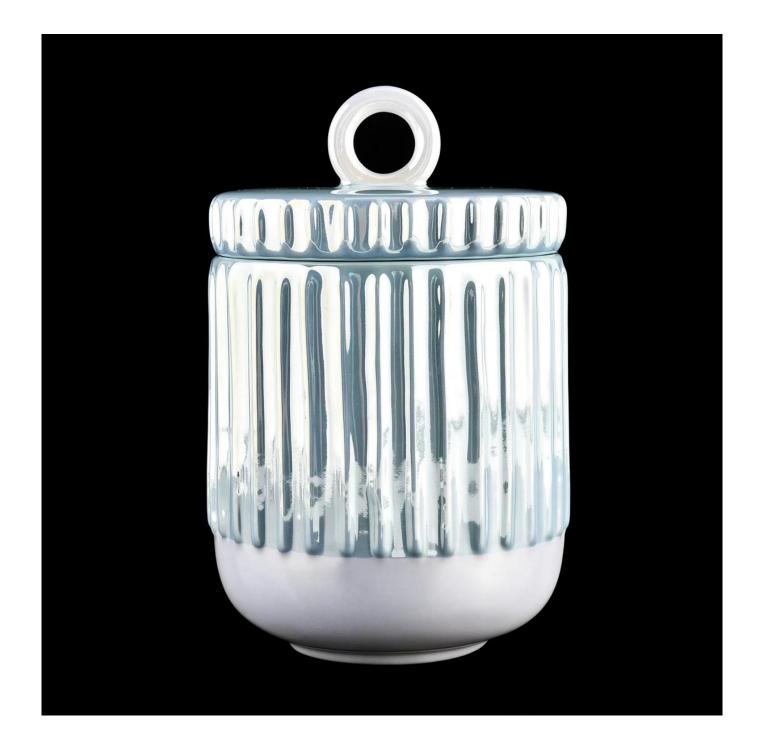

### new glossy pearl grazing ceramic candle jar

Why Choose Sunny Glassware

- Upmost dedication to design, never compression on quality
- Sunny Glassware strictly protect the customers' designs, all the newly designed items from us haven't been copied in three years.
- Product quality is the major focus in Sunny Glassware. Sunny Glassware once demolished 80,000 pcs of glass vessel with barely visible blemish.

#### Candle Jars Description

| Item number. | SGMK21111701                                                                                    |  |  |  |
|--------------|-------------------------------------------------------------------------------------------------|--|--|--|
| Material     | ceramic candle jar                                                                              |  |  |  |
| craft        | Tin candle bucket with handle                                                                   |  |  |  |
| Sample time  | 1. 5 days if there is exist shape and size<br>2. 15 days, if you need new shapes and sizes mold |  |  |  |
| Packing      | The usual packing                                                                               |  |  |  |