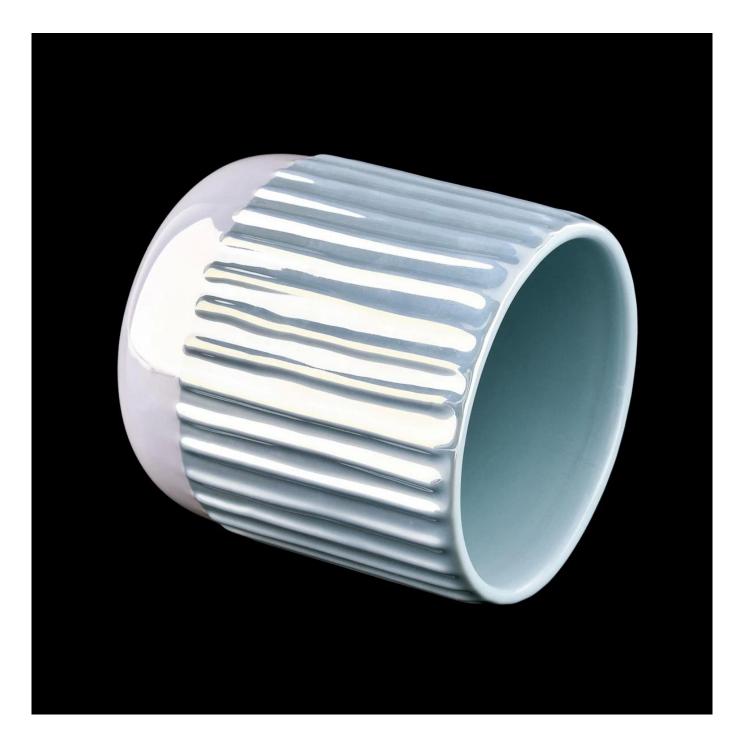

### new glossy pearl grazing ceramic candle jar

Why Choose Sunny Glassware

- Upmost dedication to design, never compression on quality
- Sunny Glassware strictly protect the customers' designs, all the newly designed items from us haven't been copied in three years.
- Product quality is the major focus in Sunny Glassware. Sunny Glassware once demolished 80,000 pcs of glass vessel with barely visible blemish.

#### Candle Jars Description

| Item number. | SGMK21111701                                                                                    |  |  |  |
|--------------|-------------------------------------------------------------------------------------------------|--|--|--|
| Material     | ceramic candle jar                                                                              |  |  |  |
| craft        | Tin candle bucket with handle                                                                   |  |  |  |
| Sample time  | 1. 5 days if there is exist shape and size<br>2. 15 days, if you need new shapes and sizes mold |  |  |  |
| Packing      | The usual packing                                                                               |  |  |  |