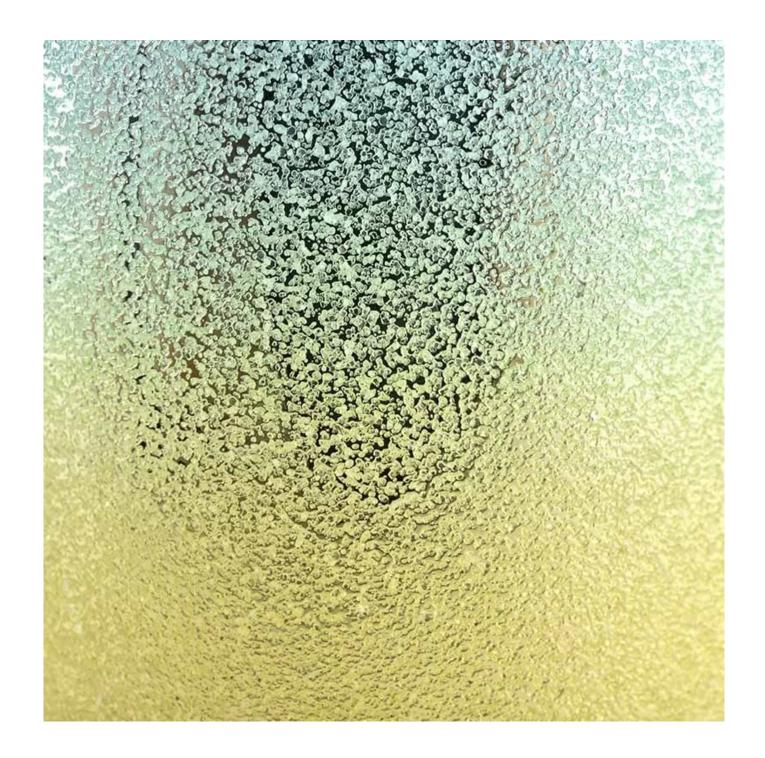

#### new luxurydecoration glass candle jar

#### Candle Jars Description

| Item number.                                           | SGHL22012422                                                                 |  |
|--------------------------------------------------------|------------------------------------------------------------------------------|--|
| Material                                               | glass                                                                        |  |
| craft                                                  | pressed glass candle jars                                                    |  |
| Sample time 1. 5 days if there is glass shape and size |                                                                              |  |
|                                                        | 2. 15 days, if you need new shapes and sizes glass                           |  |
| Packing                                                | The usual packing, 4 pieces in the inner box, 48 pieces box                  |  |
| Product Capacity                                       | y 500,000 ~ 1,000,000 pieces per month                                       |  |
| Delivery time                                          | Within 35 days after sampling and order confirmed                            |  |
| Payment terms                                          | ment terms 30% deposit by T / T in advance and balance against copy of B / L |  |