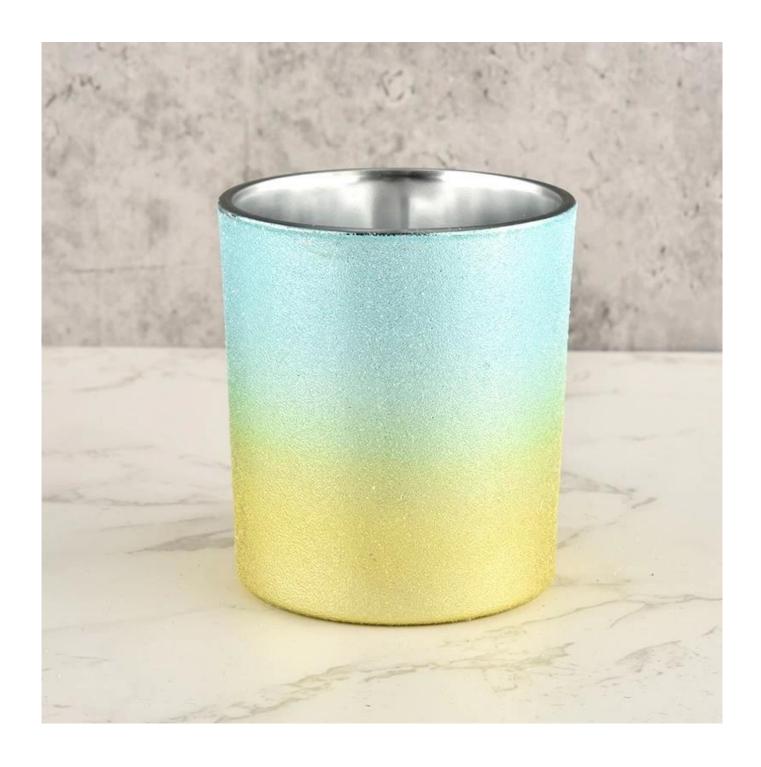

#### new luxurydecoration glass candle jar

#### Candle Jars Description

| Item number.                                           | SGHL22012422                                                                 |  |
|--------------------------------------------------------|------------------------------------------------------------------------------|--|
| Material                                               | glass                                                                        |  |
| craft                                                  | pressed glass candle jars                                                    |  |
| Sample time 1. 5 days if there is glass shape and size |                                                                              |  |
|                                                        | 2. 15 days, if you need new shapes and sizes glass                           |  |
| Packing                                                | The usual packing, 4 pieces in the inner box, 48 pieces box                  |  |
| Product Capacity                                       | y 500,000 ~ 1,000,000 pieces per month                                       |  |
| Delivery time                                          | Within 35 days after sampling and order confirmed                            |  |
| Payment terms                                          | ment terms 30% deposit by T / T in advance and balance against copy of B / L |  |