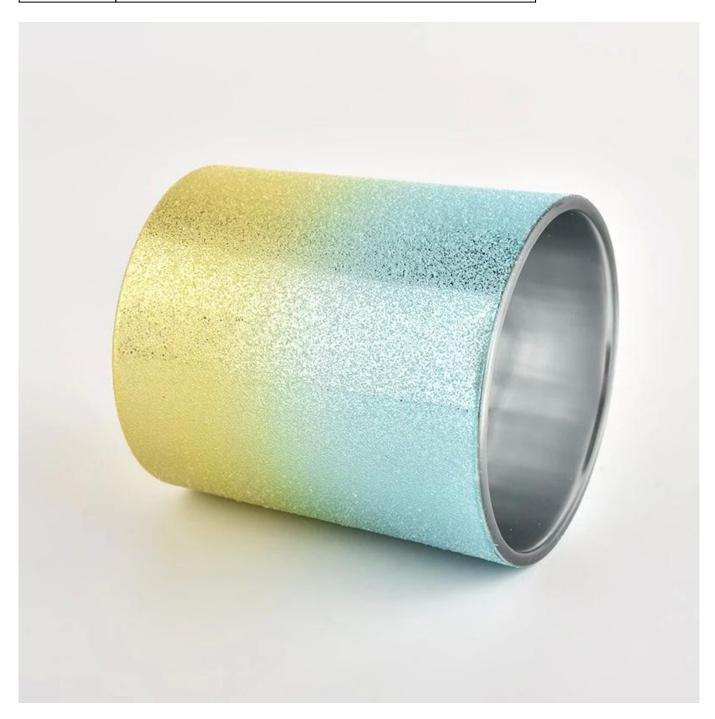

#### Candle Jars Description

| Item number.                                           | SGHL22012422                                                                 |  |
|--------------------------------------------------------|------------------------------------------------------------------------------|--|
| Material                                               | glass                                                                        |  |
| craft                                                  | pressed glass candle jars                                                    |  |
| Sample time 1. 5 days if there is glass shape and size |                                                                              |  |
|                                                        | 2. 15 days, if you need new shapes and sizes glass                           |  |
| Packing                                                | The usual packing, 4 pieces in the inner box, 48 pieces box                  |  |
| Product Capacity                                       | y 500,000 ~ 1,000,000 pieces per month                                       |  |
| Delivery time                                          | Within 35 days after sampling and order confirmed                            |  |
| Payment terms                                          | ment terms 30% deposit by T / T in advance and balance against copy of B / L |  |

| Delivery         | By sea, by air, through express and shipping agent acceptable             |  |  |
|------------------|---------------------------------------------------------------------------|--|--|
|                  | 1. Home decorations glass candle jar from high quality                    |  |  |
| Product Features | 2. Suitable for use at hotel, home, etc.                                  |  |  |
|                  | 3. Meet the ASTM Test                                                     |  |  |
|                  |                                                                           |  |  |
|                  | Various designs and sizes for selection                                   |  |  |
| For your choice  | 2 Any color painted, cool, plating, laser model Processing cutter         |  |  |
|                  | 3. Special package as shrink film, color gift box, white gift box, etc.   |  |  |
|                  | 4. We have a professional workshop and warehouse for ensure delivery time |  |  |
|                  |                                                                           |  |  |
|                  |                                                                           |  |  |