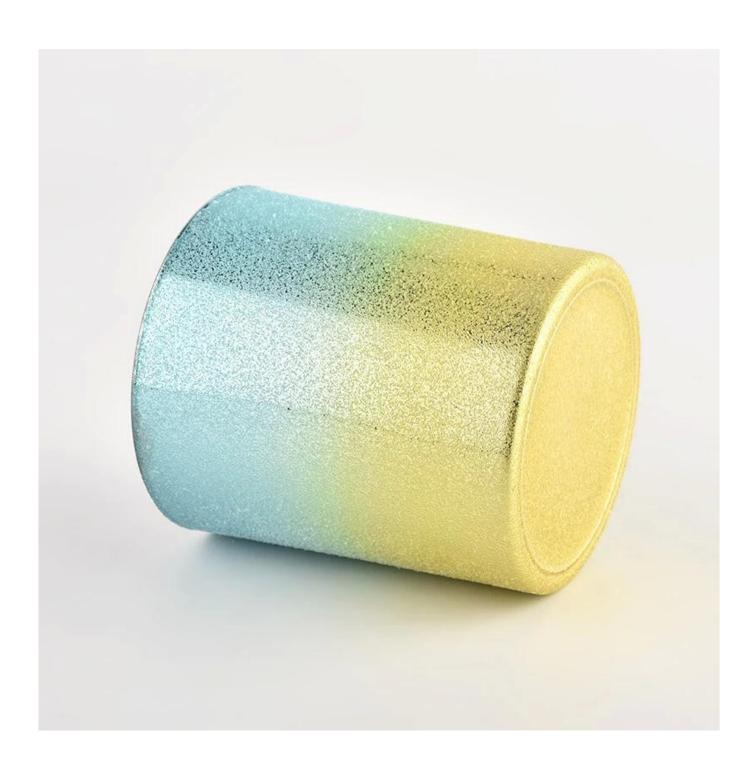

#### Candle Jars Description

| Item number.                                           | SGHL22012422                                                                 |  |
|--------------------------------------------------------|------------------------------------------------------------------------------|--|
| Material                                               | glass                                                                        |  |
| craft                                                  | pressed glass candle jars                                                    |  |
| Sample time 1. 5 days if there is glass shape and size |                                                                              |  |
|                                                        | 2. 15 days, if you need new shapes and sizes glass                           |  |
| Packing                                                | The usual packing, 4 pieces in the inner box, 48 pieces box                  |  |
| Product Capacity                                       | y 500,000 ~ 1,000,000 pieces per month                                       |  |
| Delivery time                                          | Within 35 days after sampling and order confirmed                            |  |
| Payment terms                                          | ment terms 30% deposit by T / T in advance and balance against copy of B / L |  |

| Delivery         | By sea, by air, through express and shipping agent acceptable             |  |  |
|------------------|---------------------------------------------------------------------------|--|--|
|                  | 1. Home decorations glass candle jar from high quality                    |  |  |
| Product Features | 2. Suitable for use at hotel, home, etc.                                  |  |  |
|                  | 3. Meet the ASTM Test                                                     |  |  |
|                  |                                                                           |  |  |
|                  | Various designs and sizes for selection                                   |  |  |
| For your choice  | 2 Any color painted, cool, plating, laser model Processing cutter         |  |  |
|                  | 3. Special package as shrink film, color gift box, white gift box, etc.   |  |  |
|                  | 4. We have a professional workshop and warehouse for ensure delivery time |  |  |
|                  |                                                                           |  |  |
|                  |                                                                           |  |  |