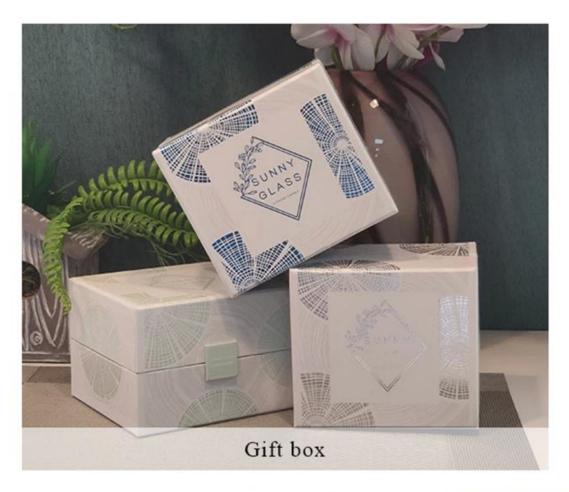

#### Packing & Shipping

| Delivery         | By sea, by air, through express and shipping agent acceptable             |  |  |
|------------------|---------------------------------------------------------------------------|--|--|
|                  | 1. Home decorations glass candle jar from high quality                    |  |  |
| Product Features | 2. Suitable for use at hotel, home, etc.                                  |  |  |
|                  | 3. Meet the ASTM Test                                                     |  |  |
|                  |                                                                           |  |  |
|                  | Various designs and sizes for selection                                   |  |  |
| For your choice  | 2 Any color painted, cool, plating, laser model Processing cutter         |  |  |
|                  | 3. Special package as shrink film, color gift box, white gift box, etc.   |  |  |
|                  | 4. We have a professional workshop and warehouse for ensure delivery time |  |  |
|                  |                                                                           |  |  |
|                  |                                                                           |  |  |