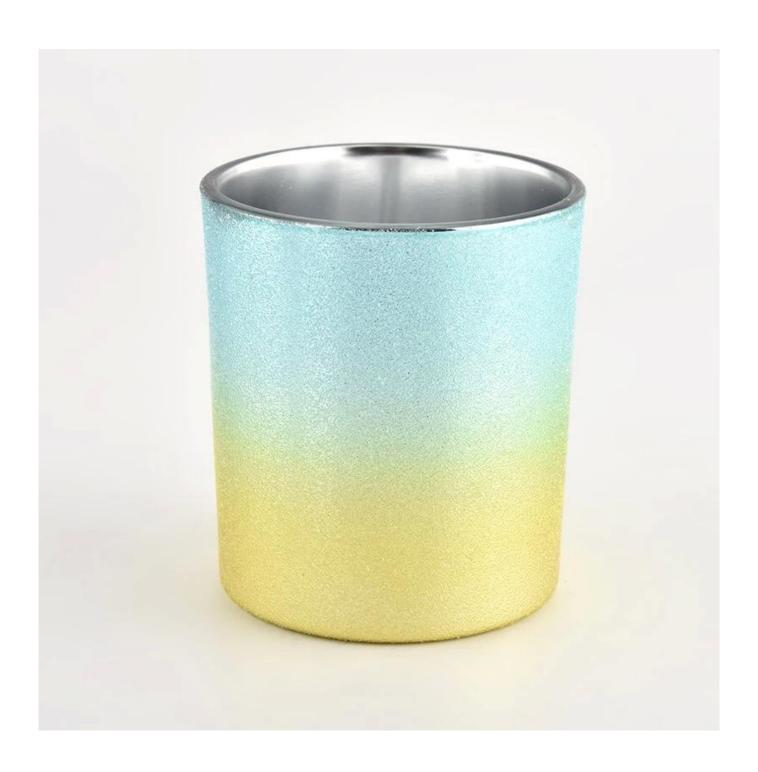

#### Candle Jars Description

| Item number.                                           | SGHL22012422                                                                 |  |
|--------------------------------------------------------|------------------------------------------------------------------------------|--|
| Material                                               | glass                                                                        |  |
| craft                                                  | pressed glass candle jars                                                    |  |
| Sample time 1. 5 days if there is glass shape and size |                                                                              |  |
|                                                        | 2. 15 days, if you need new shapes and sizes glass                           |  |
| Packing                                                | The usual packing, 4 pieces in the inner box, 48 pieces box                  |  |
| Product Capacity                                       | y 500,000 ~ 1,000,000 pieces per month                                       |  |
| Delivery time                                          | Within 35 days after sampling and order confirmed                            |  |
| Payment terms                                          | ment terms 30% deposit by T / T in advance and balance against copy of B / L |  |

| Delivery         | By sea, by air, through express and shipping agent acceptable             |  |  |
|------------------|---------------------------------------------------------------------------|--|--|
|                  | 1. Home decorations glass candle jar from high quality                    |  |  |
| Product Features | 2. Suitable for use at hotel, home, etc.                                  |  |  |
|                  | 3. Meet the ASTM Test                                                     |  |  |
|                  |                                                                           |  |  |
|                  | Various designs and sizes for selection                                   |  |  |
| For your choice  | 2 Any color painted, cool, plating, laser model Processing cutter         |  |  |
|                  | 3. Special package as shrink film, color gift box, white gift box, etc.   |  |  |
|                  | 4. We have a professional workshop and warehouse for ensure delivery time |  |  |
|                  |                                                                           |  |  |
|                  |                                                                           |  |  |