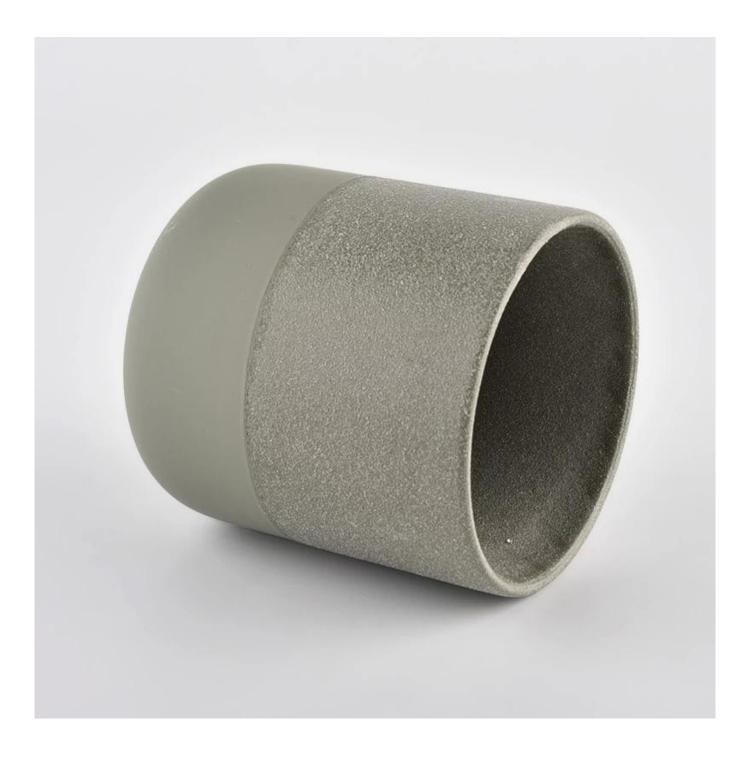

### new mix color soft touch ceramic candle holder

Why Choose Sunny Glassware

- Powerful OEM/ODM capacity Upmost dedication to design, never compression on quality
- Sunny Glassware strictly protect the customers' designs, all the newly designed items from us haven't been copied in three years.
- Product quality is the major focus in Sunny Glassware. Sunny Glassware once demolished 80,000 pcs of glass vessel with barely visible blemish.

## Acceptance

Candle Jars Description

| Item number.                                          | SGMK21072603                                                |  |  |  |
|-------------------------------------------------------|-------------------------------------------------------------|--|--|--|
| Material                                              | ceramic                                                     |  |  |  |
| craft                                                 | Inside eletroplated glass candle jars                       |  |  |  |
| Sample time                                           | 1. 5 days if there is glass shape and size                  |  |  |  |
|                                                       | 2. 15 days, if you need new shapes and sizes glass          |  |  |  |
| Packing                                               | The usual packing, 4 pieces in the inner box, 48 pieces box |  |  |  |
| Product Capacity 500,000 ~ 1,000,000 pieces per month |                                                             |  |  |  |