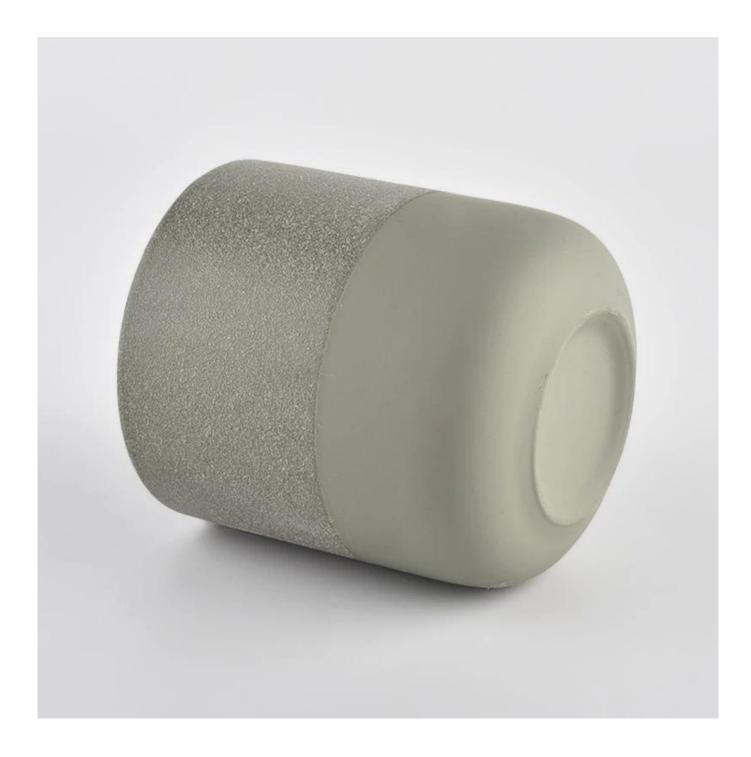

### new mix color soft touch ceramic candle holder

Why Choose Sunny Glassware

- Powerful OEM/ODM capacity Upmost dedication to design, never compression on quality
- Sunny Glassware strictly protect the customers' designs, all the newly designed items from us haven't been copied in three years.
- Product quality is the major focus in Sunny Glassware. Sunny Glassware once demolished 80,000 pcs of glass vessel with barely visible blemish.

## Acceptance

Candle Jars Description

| Item number.                                          | SGMK21072603                                                |  |  |  |
|-------------------------------------------------------|-------------------------------------------------------------|--|--|--|
| Material                                              | ceramic                                                     |  |  |  |
| craft                                                 | Inside eletroplated glass candle jars                       |  |  |  |
| Sample time                                           | 1. 5 days if there is glass shape and size                  |  |  |  |
|                                                       | 2. 15 days, if you need new shapes and sizes glass          |  |  |  |
| Packing                                               | The usual packing, 4 pieces in the inner box, 48 pieces box |  |  |  |
| Product Capacity 500,000 ~ 1,000,000 pieces per month |                                                             |  |  |  |