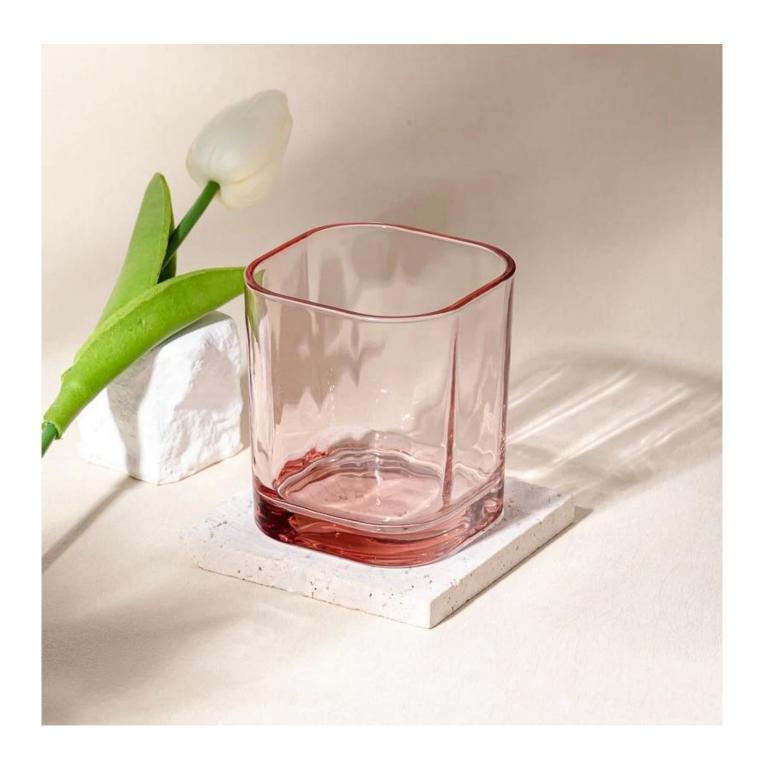

#### new pink color square glass candle jar

MOQ:5000 PCS

Sample lead time: 7-12days

\* this candle holder is glass material

\* popular size in market