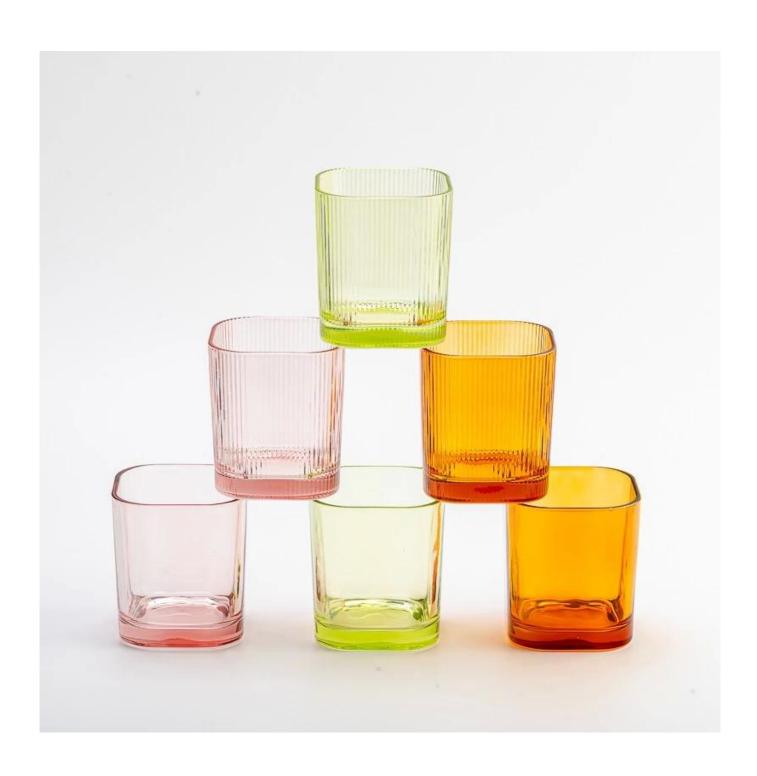

#### new pink color square glass candle jar

MOQ:5000 PCS

Sample lead time: 7-12days

\* this candle holder is glass material

\* popular size in market