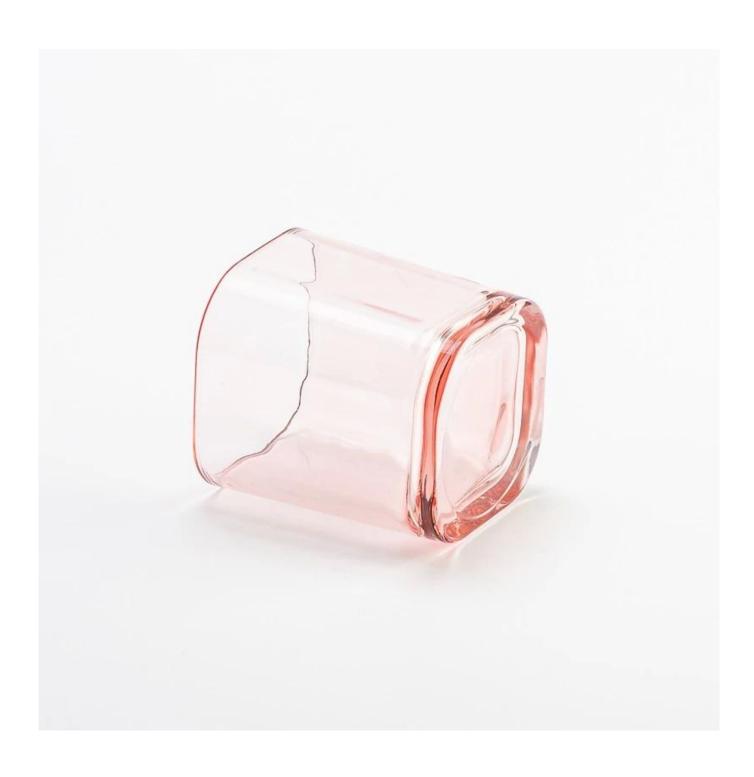

#### new pink color square glass candle jar

MOQ:5000 PCS

Sample lead time: 7-12days

\* this candle holder is glass material

\* popular size in market

#### Candle Jars Description

| Item number. | SGCX25030721              |  |
|--------------|---------------------------|--|
| Material     | glass                     |  |
| craft        | pressed glass candle jars |  |