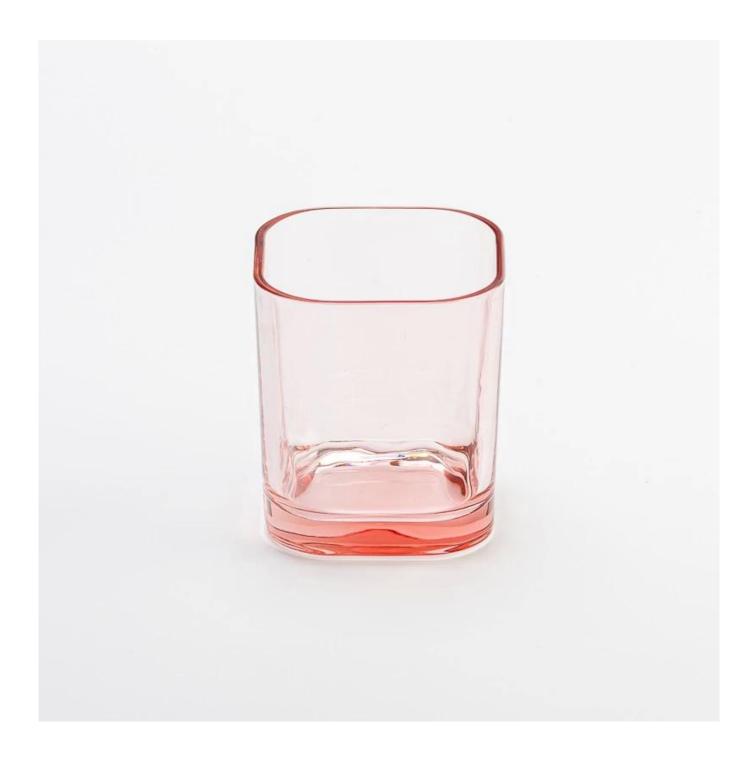

#### new pink color square glass candle jar

MOQ:5000 PCS

Sample lead time: 7-12days

\* this candle holder is glass material

\* popular size in market

#### Candle Jars Description

| Item number. | SGCX25030721              |  |
|--------------|---------------------------|--|
| Material     | glass                     |  |
| craft        | pressed glass candle jars |  |