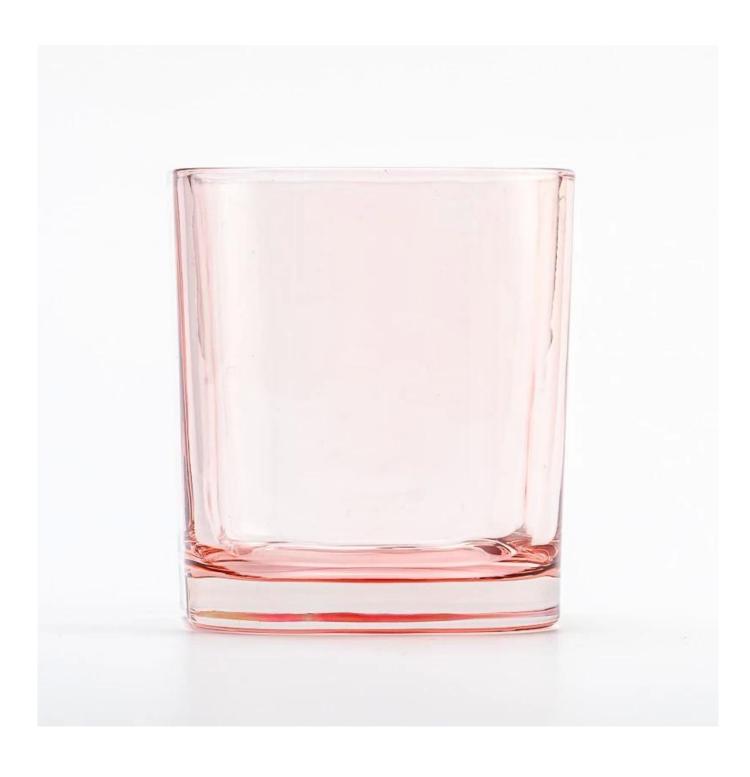

#### new pink color square glass candle jar

MOQ:5000 PCS

Sample lead time: 7-12days

\* this candle holder is glass material

\* popular size in market

#### Candle Jars Description

| Item number. | SGCX25030721              |  |
|--------------|---------------------------|--|
| Material     | glass                     |  |
| craft        | pressed glass candle jars |  |