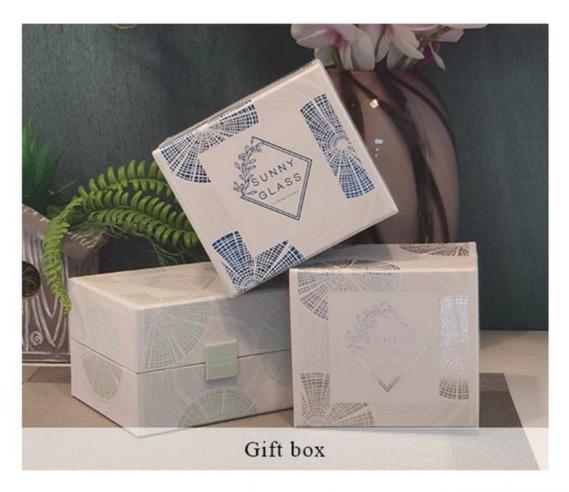

| Sample time      | 1. 5 days if there is glass shape and size                                                                                                                                                                                                                                                         |  |  |  |
|------------------|----------------------------------------------------------------------------------------------------------------------------------------------------------------------------------------------------------------------------------------------------------------------------------------------------|--|--|--|
|                  | 2. 15 days, if you need new shapes and sizes glass                                                                                                                                                                                                                                                 |  |  |  |
| Packing          | The usual packing, 4 pieces in the inner box, 48 pieces box                                                                                                                                                                                                                                        |  |  |  |
| Product Capacity | 500,000 ~ 1,000,000 pieces per month                                                                                                                                                                                                                                                               |  |  |  |
| Delivery time    | Within 35 days after sampling and order confirmed                                                                                                                                                                                                                                                  |  |  |  |
| Payment terms    | 30% deposit by T / T in advance and balance against copy of B / L                                                                                                                                                                                                                                  |  |  |  |
| Delivery         | By sea, by air, through express and shipping agent acceptable                                                                                                                                                                                                                                      |  |  |  |
| Product Features | <ol> <li>Home decorations glass candle jar from high quality</li> <li>Suitable for use at hotel, home, etc.</li> <li>Meet the ASTM Test</li> </ol>                                                                                                                                                 |  |  |  |
| For your choice  | <ol> <li>Various designs and sizes for selection</li> <li>Any color painted, cool, plating, laser model Processing cutter</li> <li>Special package as shrink film, color gift box, white gift box, etc.</li> <li>We have a professional workshop and warehouse for ensure delivery time</li> </ol> |  |  |  |