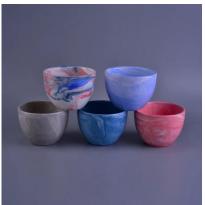

| The number of the item |                                                                                                                                                                                                         |  |  |  |
|------------------------|---------------------------------------------------------------------------------------------------------------------------------------------------------------------------------------------------------|--|--|--|
| Materials              | ceramic candle holder                                                                                                                                                                                   |  |  |  |
| Craft                  | hand made ceramic candle holder                                                                                                                                                                         |  |  |  |
| Sample time            | 1.5 days if there are shapes and sizes of ceramic candle holder 2.15 days, if you need a new form and size ceramic candle holder                                                                        |  |  |  |
| Product capacity       | 500,000 ~ 1,000,000 pieces per month                                                                                                                                                                    |  |  |  |
| Product features       | <ol> <li>hand made <u>ceramic candle holder</u></li> <li>suitable for use in hotels, houses, etc.</li> <li>this environmentally friendly.</li> <li>meet the test of the FDA; AMP; Test US 65</li> </ol> |  |  |  |

## What we can do for you

- 1. the various design and size for option
- 2 any color drawn, cold, electric plating processing model, laser cutter
- 3. Special package as shrink film, color box, Gift box gift white, etc.
- 4. we are not included for employees to quality control promises quality.
- 5. we have professional workshops and warehouses to ensure that delivery times

## Use of the product

- 1. concrete canlde holder can be used in wedding décor, home jewelry party, Banquet, ect,
- 2. This candle is very large as the heart of a beautiful event
- 3. jar candle pottery can decorate your interior and exterior with this delicated Figure increased glass candles.
- 4. ship the ceramic candles is a beautiful gift as housewarmings and other events.