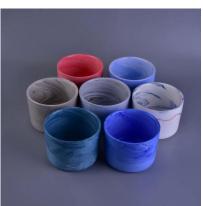

| The number of the item |                                                                                                                                                                                                         |  |  |  |
|------------------------|---------------------------------------------------------------------------------------------------------------------------------------------------------------------------------------------------------|--|--|--|
| Materials              | ceramic candle holder                                                                                                                                                                                   |  |  |  |
| Craft                  | hand made ceramic candle holder                                                                                                                                                                         |  |  |  |
| Sample time            | 1.5 days if there are shapes and sizes of ceramic candle holder 2.15 days, if you need a new form and size ceramic candle holder                                                                        |  |  |  |
| Product capacity       | 500,000 ~ 1,000,000 pieces per month                                                                                                                                                                    |  |  |  |
| Product features       | <ol> <li>hand made <u>ceramic candle holder</u></li> <li>suitable for use in hotels, houses, etc.</li> <li>this environmentally friendly.</li> <li>meet the test of the FDA; AMP; Test US 65</li> </ol> |  |  |  |

## What we can do for you

- 1. the various design and size for option
- 2 any color drawn, cold, electric plating processing model, laser cutter
- 3. Special package as shrink film, color box, Gift box gift white, etc.
- 4. we are not included for employees to quality control promises quality.
- 5. we have professional workshops and warehouses to ensure that delivery times

## Use of the product

- 1. concrete canlde holder can be used in wedding décor, home jewelry party, Banquet, ect,
- 2. This candle is very large as the heart of a beautiful event
- 3. jar candle pottery can decorate your interior and exterior with this delicated Figure increased glass candles.
- 4. ship the ceramic candles is a beautiful gift as housewarmings and other events.