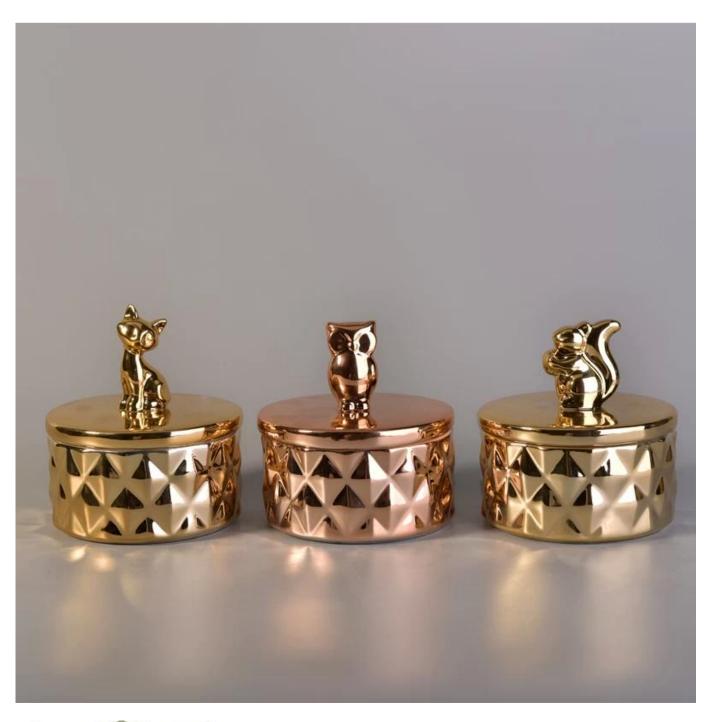

## New products gold ceramic candle holder vessels with lids

| Item Name       | New products gold ceramic candle holder vessels with lids                                                                                               |
|-----------------|---------------------------------------------------------------------------------------------------------------------------------------------------------|
| Item No.        | SGYY17041017                                                                                                                                            |
| Size            | Body: Top Dia:98mm Bottom Dia:98mm Height:47mm Weight:167g Capacity:204ml Lid: Max Dia:100mm Max Height:64mm Weight:108g                                |
| Brand name      | Sunny Glassware                                                                                                                                         |
| Sample time     | <ol> <li>5 days to exist in the shape and size of the products</li> <li>15 days if you need new shape and size of products</li> </ol>                   |
| Packing         | Security packaging normal 24pcs / 36pcs / 48pcs per carton etc. export with egg divider                                                                 |
| Moq             | 3,000                                                                                                                                                   |
| Delivery time   | Within 35 days after order confirmed                                                                                                                    |
| Payment terms   | 30% deposit by T / T in advance, the balance after showing the copy of B / L $$                                                                         |
| Product Feature | 1.High quality and competitive prices 2.Meet FDA, SGS, LFGB test etc. 3.Eco-friendly 4.Widely applies to wedding, party, house, bar etc. 5.Machine made |