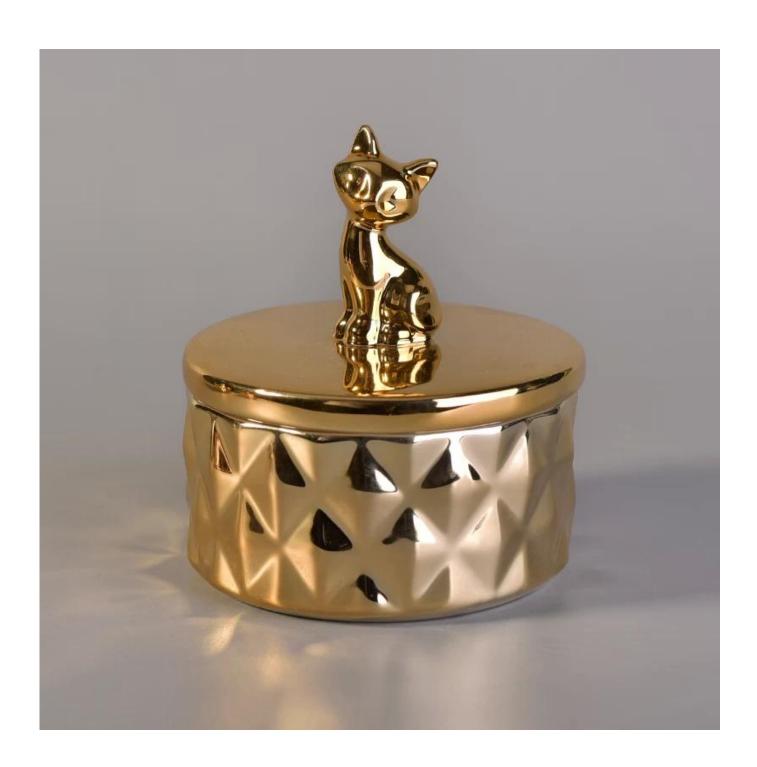

## New products gold ceramic candle holder vessels with lids

| Item Name       | New products gold ceramic candle holder vessels with lids                                                                                               |
|-----------------|---------------------------------------------------------------------------------------------------------------------------------------------------------|
| Item No.        | SGYY17041017                                                                                                                                            |
| Size            | Body: Top Dia:98mm Bottom Dia:98mm Height:47mm Weight:167g Capacity:204ml Lid: Max Dia:100mm Max Height:64mm Weight:108g                                |
| Brand name      | Sunny Glassware                                                                                                                                         |
| Sample time     | <ol> <li>5 days to exist in the shape and size of the products</li> <li>15 days if you need new shape and size of products</li> </ol>                   |
| Packing         | Security packaging normal 24pcs / 36pcs / 48pcs per carton etc. export with egg divider                                                                 |
| Moq             | 3,000                                                                                                                                                   |
| Delivery time   | Within 35 days after order confirmed                                                                                                                    |
| Payment terms   | 30% deposit by T / T in advance, the balance after showing the copy of B / L $$                                                                         |
| Product Feature | 1.High quality and competitive prices 2.Meet FDA, SGS, LFGB test etc. 3.Eco-friendly 4.Widely applies to wedding, party, house, bar etc. 5.Machine made |