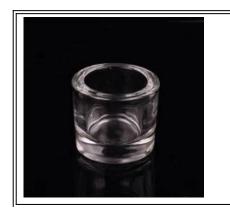

## New products gold ceramic candle holder vessels with lids

| Item Name       | New products gold ceramic candle holder vessels with lids                                                                                               |
|-----------------|---------------------------------------------------------------------------------------------------------------------------------------------------------|
| Item No.        | SGYY17041017                                                                                                                                            |
| Size            | Body: Top Dia:98mm Bottom Dia:98mm Height:47mm Weight:167g Capacity:204ml Lid: Max Dia:100mm Max Height:64mm Weight:108g                                |
| Brand name      | Sunny Glassware                                                                                                                                         |
| Sample time     | <ol> <li>5 days to exist in the shape and size of the products</li> <li>15 days if you need new shape and size of products</li> </ol>                   |
| Packing         | Security packaging normal 24pcs / 36pcs / 48pcs per carton etc. export with egg divider                                                                 |
| Moq             | 3,000                                                                                                                                                   |
| Delivery time   | Within 35 days after order confirmed                                                                                                                    |
| Payment terms   | 30% deposit by T / T in advance, the balance after showing the copy of B / L $$                                                                         |
| Product Feature | 1.High quality and competitive prices 2.Meet FDA, SGS, LFGB test etc. 3.Eco-friendly 4.Widely applies to wedding, party, house, bar etc. 5.Machine made |

Cylinder tealight candle holder

Round small tealight holder

Flower shape cylinder jade amber color decorative glass candle jar candle holder