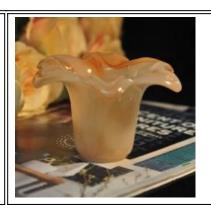

Cylinder tealight candle holder

Round small tealight holder

Flower shape cylinder jade amber color decorative glass candle jar candle holder