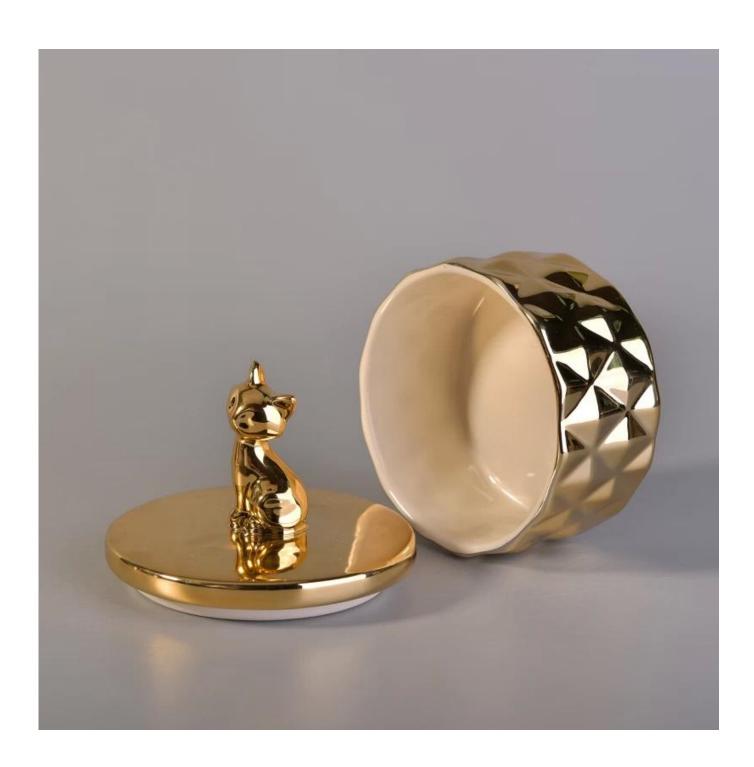

## New products gold ceramic candle holder vessels with lids

| Item Name       | New products gold ceramic candle holder vessels with lids                                                                                               |
|-----------------|---------------------------------------------------------------------------------------------------------------------------------------------------------|
| Item No.        | SGYY17041017                                                                                                                                            |
| Size            | Body: Top Dia:98mm Bottom Dia:98mm Height:47mm Weight:167g Capacity:204ml Lid: Max Dia:100mm Max Height:64mm Weight:108g                                |
| Brand name      | Sunny Glassware                                                                                                                                         |
| Sample time     | <ol> <li>5 days to exist in the shape and size of the products</li> <li>15 days if you need new shape and size of products</li> </ol>                   |
| Packing         | Security packaging normal 24pcs / 36pcs / 48pcs per carton etc. export with egg divider                                                                 |
| Moq             | 3,000                                                                                                                                                   |
| Delivery time   | Within 35 days after order confirmed                                                                                                                    |
| Payment terms   | 30% deposit by T / T in advance, the balance after showing the copy of B / L $$                                                                         |
| Product Feature | 1.High quality and competitive prices 2.Meet FDA, SGS, LFGB test etc. 3.Eco-friendly 4.Widely applies to wedding, party, house, bar etc. 5.Machine made |