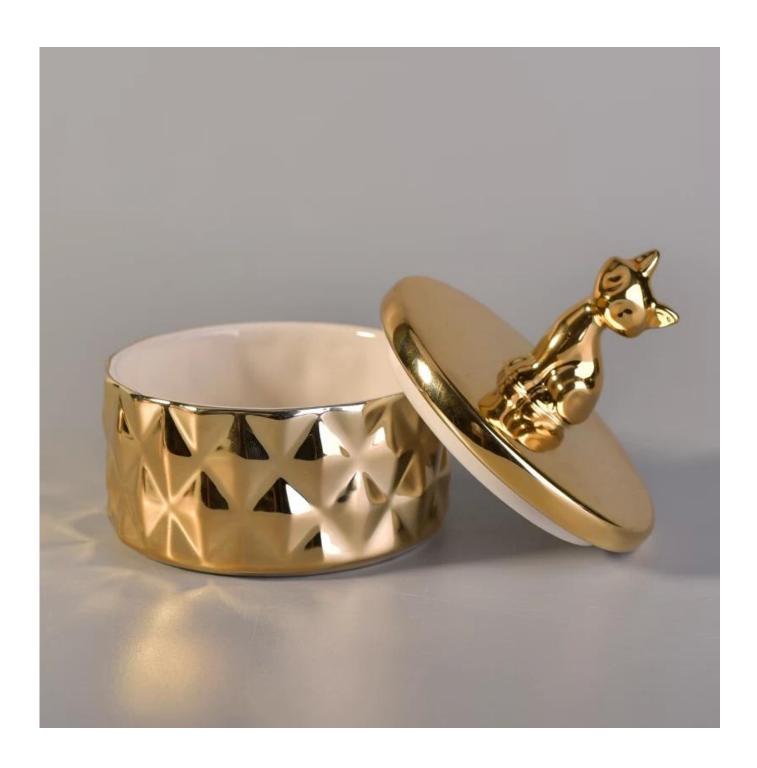

## New products gold ceramic candle holder vessels with lids

| Item Name       | New products gold ceramic candle holder vessels with lids                                                                                               |
|-----------------|---------------------------------------------------------------------------------------------------------------------------------------------------------|
| Item No.        | SGYY17041017                                                                                                                                            |
| Size            | Body: Top Dia:98mm Bottom Dia:98mm Height:47mm Weight:167g Capacity:204ml Lid: Max Dia:100mm Max Height:64mm Weight:108g                                |
| Brand name      | Sunny Glassware                                                                                                                                         |
| Sample time     | <ol> <li>5 days to exist in the shape and size of the products</li> <li>15 days if you need new shape and size of products</li> </ol>                   |
| Packing         | Security packaging normal 24pcs / 36pcs / 48pcs per carton etc. export with egg divider                                                                 |
| Moq             | 3,000                                                                                                                                                   |
| Delivery time   | Within 35 days after order confirmed                                                                                                                    |
| Payment terms   | 30% deposit by T / T in advance, the balance after showing the copy of B / L $$                                                                         |
| Product Feature | 1.High quality and competitive prices 2.Meet FDA, SGS, LFGB test etc. 3.Eco-friendly 4.Widely applies to wedding, party, house, bar etc. 5.Machine made |