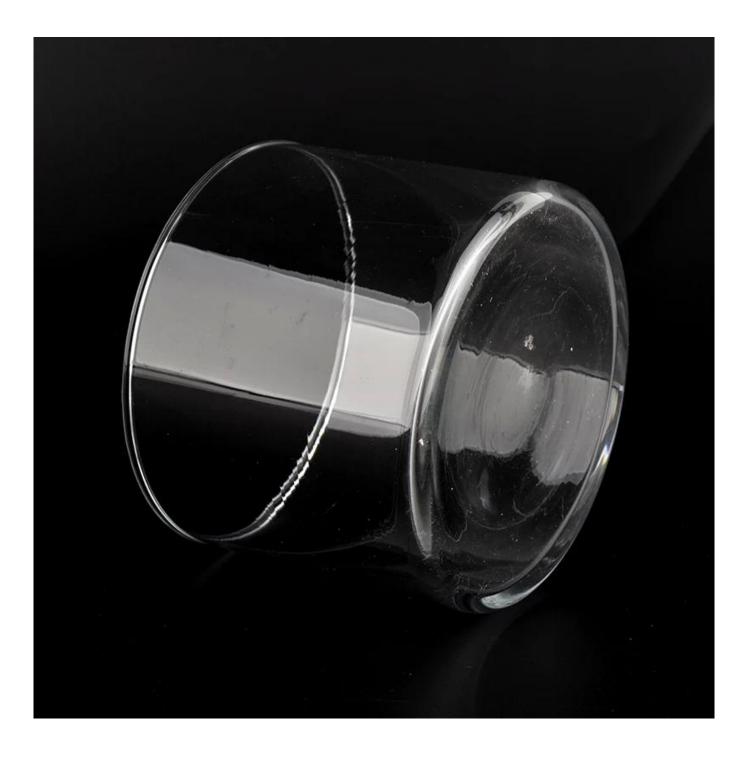

# Newly 500ml cylinder shape customized color and design for glass candle holder in bulk

Why Choose Sunny Glassware

- Powerful OEM/ODM capacity and upmost dedication to design, never compression on quality
- Sunny Glassware strictly protect the customers' designs, all the newly designed items from us haven't been copied in three years.
- Product quality is the major focus in Sunny Glassware. Sunny Glassware once demolished 80,000 pcs of glass vessel with barely visible blemish.

Candle Jars Description

| ltem number.                                         | SGYH21122402                                                                                                   |  |  |
|------------------------------------------------------|----------------------------------------------------------------------------------------------------------------|--|--|
| Material                                             | glass                                                                                                          |  |  |
| craft                                                | Gradient ramp glass candle jars                                                                                |  |  |
|                                                      | 1. 5 days if there is existing shape and size<br>2. 15 days, if you need new shapes and sizes glass candle jar |  |  |
| Packing                                              | The usual packing, 4 pieces in the inner box, 48 pieces box                                                    |  |  |
| Product Capacity500,000 ~ 1,000,000 pieces per month |                                                                                                                |  |  |
| Delivery time                                        | Within 45 days after sampling and order confirmed                                                              |  |  |
| Payment terms                                        | 30% deposit by T / T in advance and balance against copy of B / L                                              |  |  |
| Delivery                                             | ry By sea, by air, through express and shipping agent acceptable                                               |  |  |

|                  | 1. Home decorations glass candle jar from high quality                    |  |  |
|------------------|---------------------------------------------------------------------------|--|--|
| Product Features | 2. Suitable for use at hotel, home, etc.                                  |  |  |
|                  | 3. Meet the ASTM Test                                                     |  |  |
|                  |                                                                           |  |  |
|                  | 1. Various designs and sizes for selection                                |  |  |
|                  | 2 Any color painted, cool, plating, laser model Processing cutter         |  |  |
| For your choice  | 3. Special package as shrink film, color gift box, white gift box, etc.   |  |  |
|                  | 4. We have a professional workshop and warehouse for ensure delivery time |  |  |
|                  |                                                                           |  |  |
|                  |                                                                           |  |  |