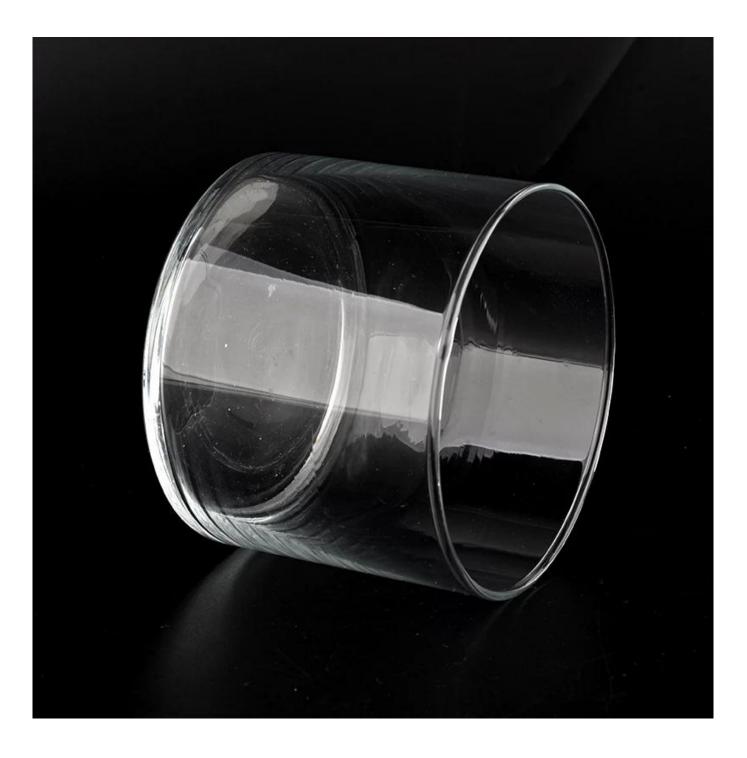

# Newly 500ml cylinder shape customized color and design for glass candle holder in bulk

Why Choose Sunny Glassware

- Powerful OEM/ODM capacity and upmost dedication to design, never compression on quality
- Sunny Glassware strictly protect the customers' designs, all the newly designed items from us haven't been copied in three years.
- Product quality is the major focus in Sunny Glassware. Sunny Glassware once demolished 80,000 pcs of glass vessel with barely visible blemish.

Candle Jars Description

| ltem number.                                         | SGYH21122402                                                                                                   |  |  |
|------------------------------------------------------|----------------------------------------------------------------------------------------------------------------|--|--|
| Material                                             | glass                                                                                                          |  |  |
| craft                                                | Gradient ramp glass candle jars                                                                                |  |  |
|                                                      | 1. 5 days if there is existing shape and size<br>2. 15 days, if you need new shapes and sizes glass candle jar |  |  |
| Packing                                              | The usual packing, 4 pieces in the inner box, 48 pieces box                                                    |  |  |
| Product Capacity500,000 ~ 1,000,000 pieces per month |                                                                                                                |  |  |
| Delivery time                                        | Within 45 days after sampling and order confirmed                                                              |  |  |
| Payment terms                                        | 30% deposit by T / T in advance and balance against copy of B / L                                              |  |  |
| Delivery                                             | ry By sea, by air, through express and shipping agent acceptable                                               |  |  |

|                  | 1. Home decorations glass candle jar from high quality                    |  |  |
|------------------|---------------------------------------------------------------------------|--|--|
| Product Features | 2. Suitable for use at hotel, home, etc.                                  |  |  |
|                  | 3. Meet the ASTM Test                                                     |  |  |
|                  |                                                                           |  |  |
|                  | 1. Various designs and sizes for selection                                |  |  |
|                  | 2 Any color painted, cool, plating, laser model Processing cutter         |  |  |
| For your choice  | 3. Special package as shrink film, color gift box, white gift box, etc.   |  |  |
|                  | 4. We have a professional workshop and warehouse for ensure delivery time |  |  |
|                  |                                                                           |  |  |
|                  |                                                                           |  |  |