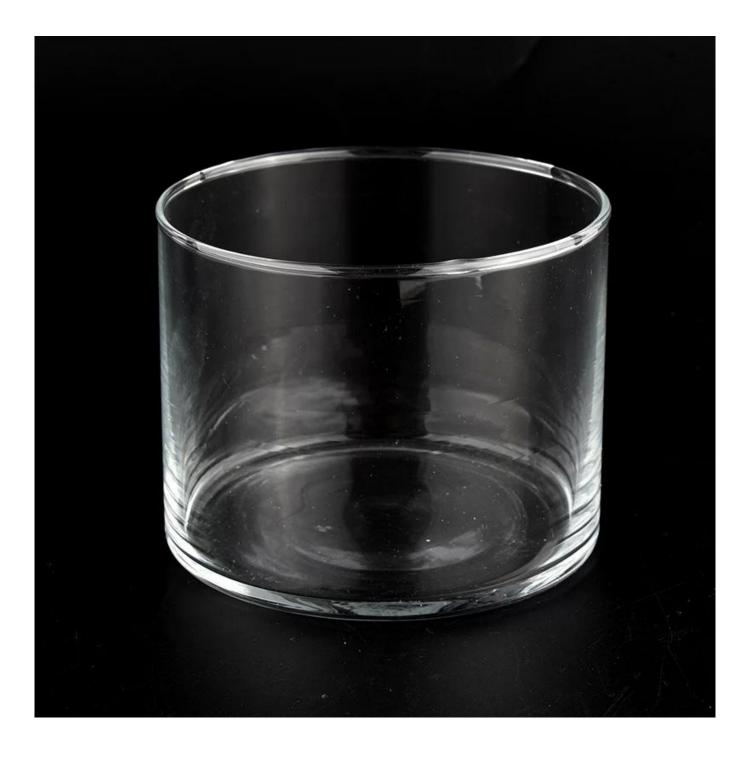

# Newly 500ml cylinder shape customized color and design for glass candle holder in bulk

Why Choose Sunny Glassware

- Powerful OEM/ODM capacity and upmost dedication to design, never compression on quality
- Sunny Glassware strictly protect the customers' designs, all the newly designed items from us haven't been copied in three years.
- Product quality is the major focus in Sunny Glassware. Sunny Glassware once demolished 80,000 pcs of glass vessel with barely visible blemish.

Candle Jars Description

| ltem number.                                         | SGYH21122402                                                                                                   |  |  |
|------------------------------------------------------|----------------------------------------------------------------------------------------------------------------|--|--|
| Material                                             | glass                                                                                                          |  |  |
| craft                                                | Gradient ramp glass candle jars                                                                                |  |  |
|                                                      | 1. 5 days if there is existing shape and size<br>2. 15 days, if you need new shapes and sizes glass candle jar |  |  |
| Packing                                              | The usual packing, 4 pieces in the inner box, 48 pieces box                                                    |  |  |
| Product Capacity500,000 ~ 1,000,000 pieces per month |                                                                                                                |  |  |
| Delivery time                                        | Within 45 days after sampling and order confirmed                                                              |  |  |
| Payment terms                                        | 30% deposit by T / T in advance and balance against copy of B / L                                              |  |  |
| Delivery                                             | ry By sea, by air, through express and shipping agent acceptable                                               |  |  |

|                  | 1. Home decorations glass candle jar from high quality                    |  |  |
|------------------|---------------------------------------------------------------------------|--|--|
| Product Features | 2. Suitable for use at hotel, home, etc.                                  |  |  |
|                  | 3. Meet the ASTM Test                                                     |  |  |
|                  |                                                                           |  |  |
|                  | 1. Various designs and sizes for selection                                |  |  |
|                  | 2 Any color painted, cool, plating, laser model Processing cutter         |  |  |
| For your choice  | 3. Special package as shrink film, color gift box, white gift box, etc.   |  |  |
|                  | 4. We have a professional workshop and warehouse for ensure delivery time |  |  |
|                  |                                                                           |  |  |
|                  |                                                                           |  |  |