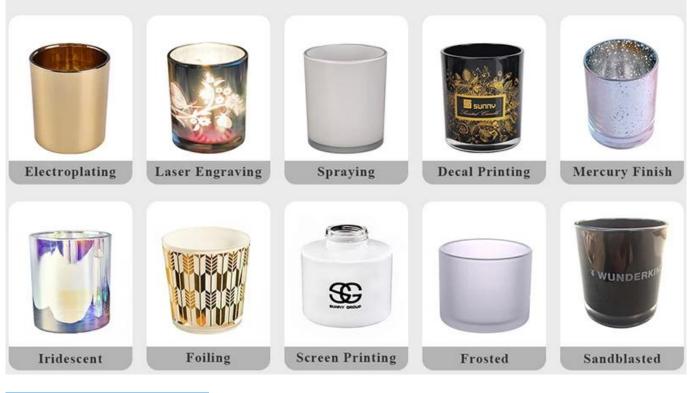

|                  | 1. Home decorations glass candle jar from high quality                    |  |  |
|------------------|---------------------------------------------------------------------------|--|--|
| Product Features | 2. Suitable for use at hotel, home, etc.                                  |  |  |
|                  | 3. Meet the ASTM Test                                                     |  |  |
|                  |                                                                           |  |  |
|                  | 1. Various designs and sizes for selection                                |  |  |
|                  | 2 Any color painted, cool, plating, laser model Processing cutter         |  |  |
| For your choice  | 3. Special package as shrink film, color gift box, white gift box, etc.   |  |  |
|                  | 4. We have a professional workshop and warehouse for ensure delivery time |  |  |
|                  |                                                                           |  |  |
|                  |                                                                           |  |  |