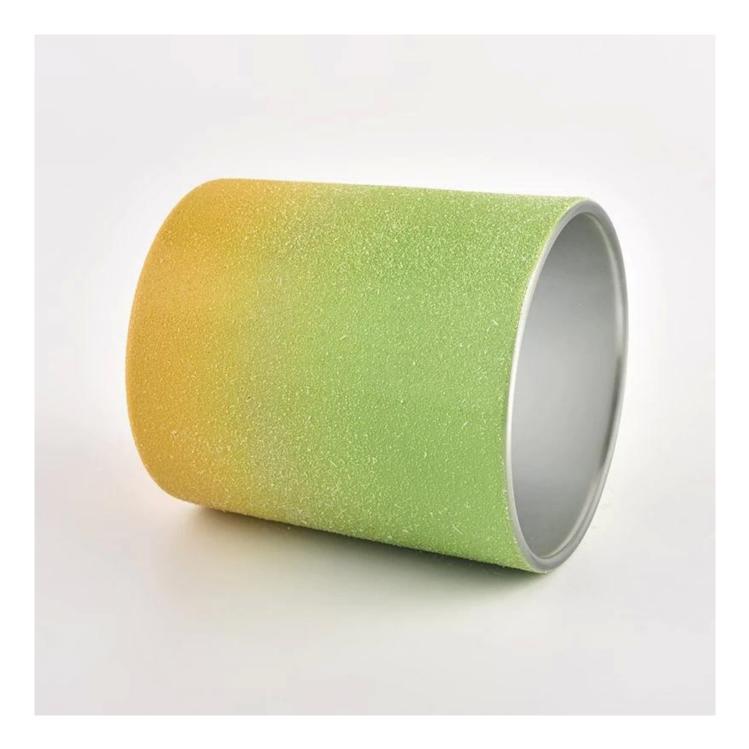

newly design 10oz green and yellow gradual glass candle jars frosted glass candle vessels

Test: pass ASTM TEST

Decoration: spraying color,electroplating, laser logo,decal printing, hand painting,silk screen logo,frosted color,iridescent color, ion plating,etc