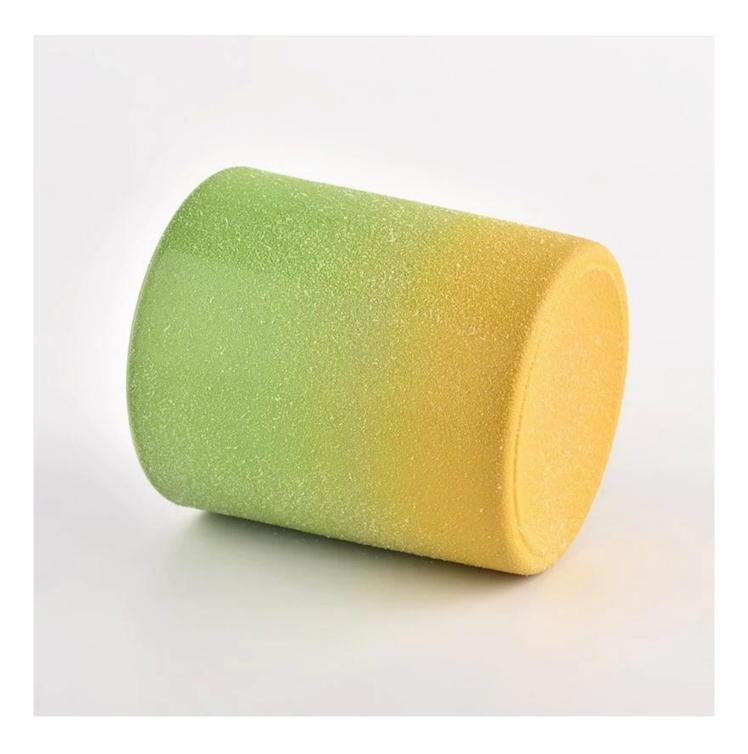

newly design 10oz green and yellow gradual glass candle jars frosted glass candle vessels

Test: pass ASTM TEST

Decoration: spraying color,electroplating, laser logo,decal printing, hand painting,silk screen logo,frosted color,iridescent color, ion plating,etc