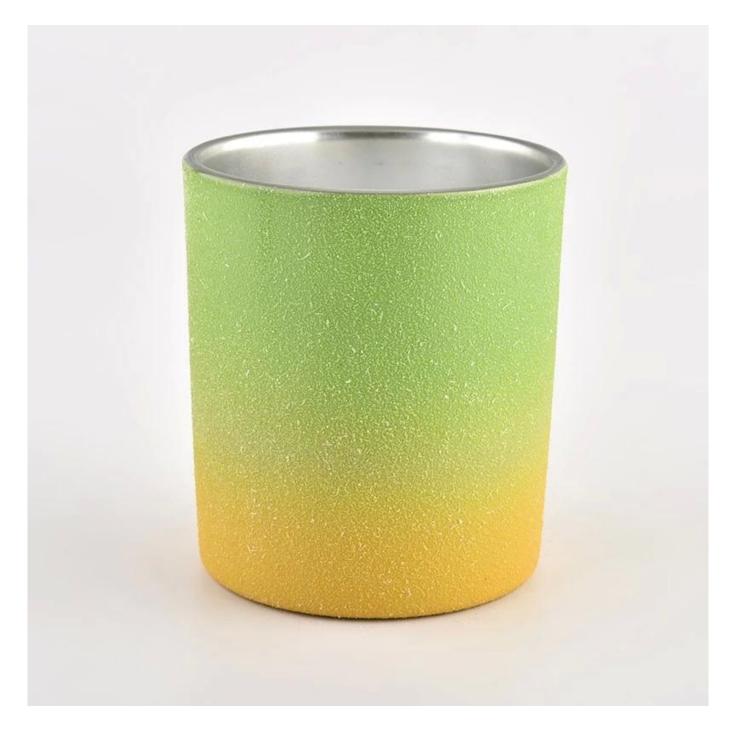

newly design 10oz green and yellow gradual glass candle jars frosted glass candle vessels

Test: pass ASTM TEST

Decoration: spraying color,electroplating, laser logo,decal printing, hand painting,silk screen logo,frosted color,iridescent color, ion plating,etc