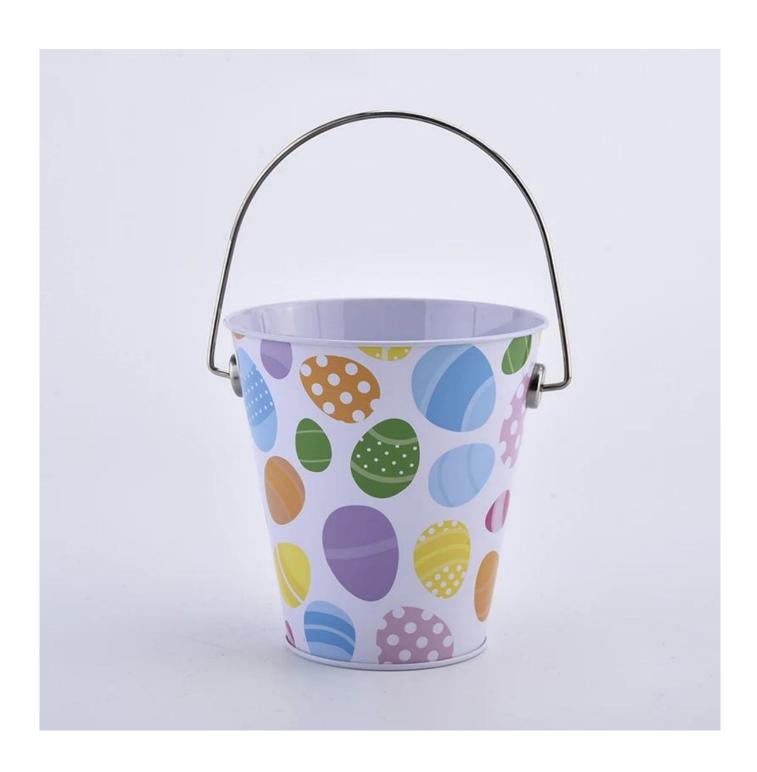

#### Newly design 16oz 18oz cylinder tin plate jars in bulk

#### Why Choose Sunny Glassware

- Powerful OEM/ODM capacity and upmost dedication to design, never compression on quality
- Sunny Glassware strictly protect the customers' designs, all the newly designed items from us haven't been copied in three years.
- Product quality is the major focus in Sunny Glassware. Sunny Glassware once demolished 80,000 pcs of glass vessel with barely visible blemish.

Candle Jars Description









| Item number.                                          | SGLF21060701                                                                                                                       |  |  |
|-------------------------------------------------------|------------------------------------------------------------------------------------------------------------------------------------|--|--|
| Material                                              | glass                                                                                                                              |  |  |
| craft                                                 | Gradient ramp glass candle jars                                                                                                    |  |  |
| Sa