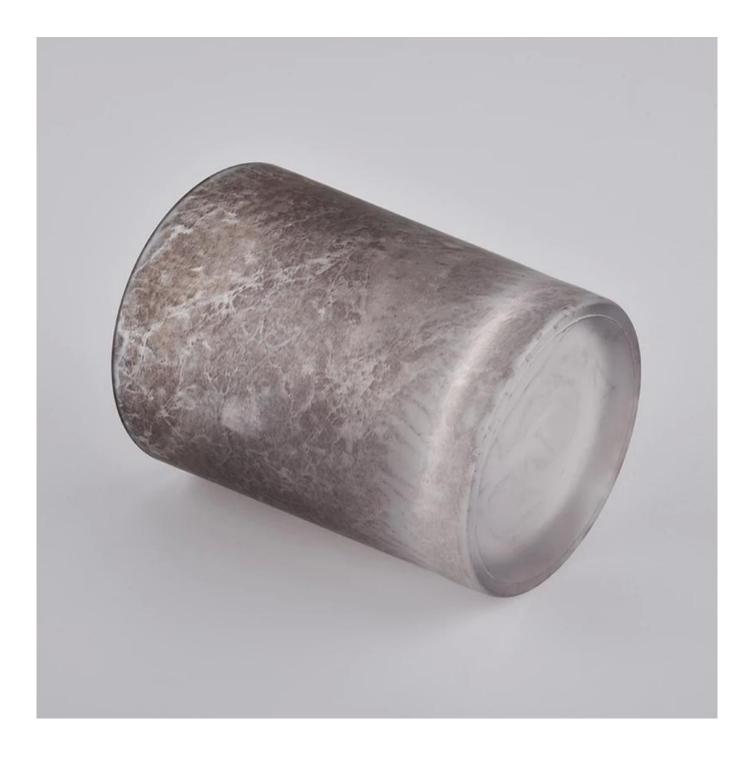

# Newly design 300ml amber line effect cylinder glass candle jar for supplier

Why Choose Sunny Glassware

- Powerful OEM/ODM capacity and upmost dedication to design, never compression on quality
- Sunny Glassware strictly protect the customers' designs, all the newly designed items from us haven't been copied in three years.
- Product quality is the major focus in Sunny Glassware. Sunny Glassware once demolished 80,000 pcs of glass vessel with barely visible blemish.

Candle Jars Description

| ltem number.                                         | SGRX819802                                                                                                                         |  |  |
|------------------------------------------------------|------------------------------------------------------------------------------------------------------------------------------------|--|--|
| Material                                             | glass                                                                                                                              |  |  |
| craft                                                | Gradient ramp glass candle jars                                                                                                    |  |  |
| Sample time                                          | <ol> <li>5 days if there is existing shape and size</li> <li>15 days, if you need new shapes and sizes glass candle jar</li> </ol> |  |  |
| Packing                                              | The usual packing, 4 pieces in the inner box, 48 pieces box                                                                        |  |  |
| Product Capacity500,000 ~ 1,000,000 pieces per month |                                                                                                                                    |  |  |
| Delivery time                                        | Within 45 days after sampling and order confirmed                                                                                  |  |  |
| Payment terms                                        | 30% deposit by T / T in advance and balance against copy of B / L                                                                  |  |  |
| Delivery                                             | By sea, by air, through express and shipping agent acceptable                                                                      |  |  |

|                  | 1. Home decorations glass candle jar from high quality                    |
|------------------|---------------------------------------------------------------------------|
| Product Features | 2. Suitable for use at hotel, home, etc.                                  |
|                  | 3. Meet the ASTM Test                                                     |
|                  |                                                                           |
|                  | 1. Various designs and sizes for selection                                |
|                  | 2 Any color painted, cool, plating, laser model Processing cutter         |
| For your choice  | 3. Special package as shrink film, color gift box, white gift box, etc.   |
|                  | 4. We have a professional workshop and warehouse for ensure delivery time |
|                  |                                                                           |
|                  |                                                                           |