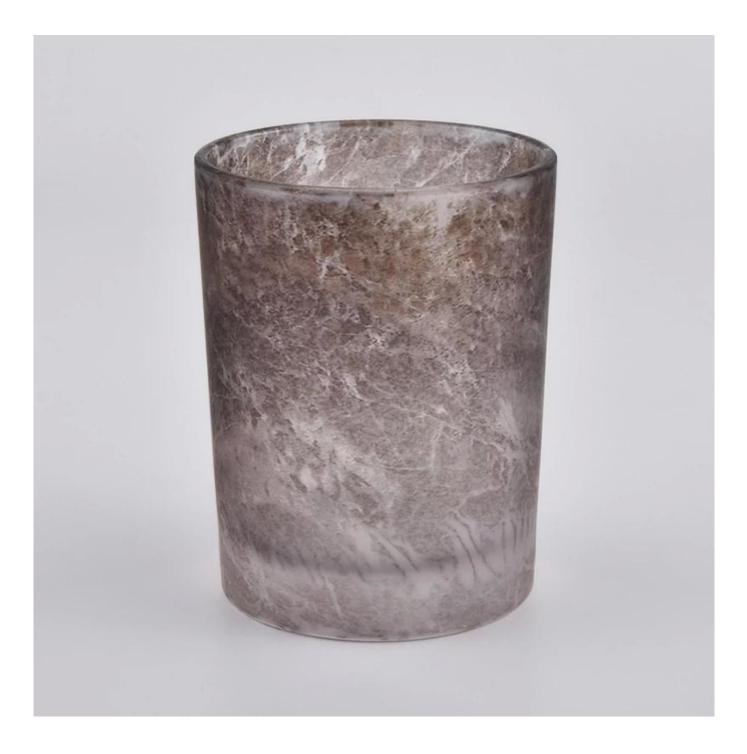

# Newly design 300ml amber line effect cylinder glass candle jar for supplier

Why Choose Sunny Glassware

- Powerful OEM/ODM capacity and upmost dedication to design, never compression on quality
- Sunny Glassware strictly protect the customers' designs, all the newly designed items from us haven't been copied in three years.
- Product quality is the major focus in Sunny Glassware. Sunny Glassware once demolished 80,000 pcs of glass vessel with barely visible blemish.

Candle Jars Description

| ltem number.                                         | SGRX819802                                                                                                                         |  |  |
|------------------------------------------------------|------------------------------------------------------------------------------------------------------------------------------------|--|--|
| Material                                             | glass                                                                                                                              |  |  |
| craft                                                | Gradient ramp glass candle jars                                                                                                    |  |  |
| Sample time                                          | <ol> <li>5 days if there is existing shape and size</li> <li>15 days, if you need new shapes and sizes glass candle jar</li> </ol> |  |  |
| Packing                                              | The usual packing, 4 pieces in the inner box, 48 pieces box                                                                        |  |  |
| Product Capacity500,000 ~ 1,000,000 pieces per month |                                                                                                                                    |  |  |
| Delivery time                                        | Within 45 days after sampling and order confirmed                                                                                  |  |  |
| Payment terms                                        | 30% deposit by T / T in advance and balance against copy of B / L                                                                  |  |  |
| Delivery                                             | By sea, by air, through express and shipping agent acceptable                                                                      |  |  |

|                  | 1. Home decorations glass candle jar from high quality                    |
|------------------|---------------------------------------------------------------------------|
| Product Features | 2. Suitable for use at hotel, home, etc.                                  |
|                  | 3. Meet the ASTM Test                                                     |
|                  |                                                                           |
|                  | 1. Various designs and sizes for selection                                |
|                  | 2 Any color painted, cool, plating, laser model Processing cutter         |
| For your choice  | 3. Special package as shrink film, color gift box, white gift box, etc.   |
|                  | 4. We have a professional workshop and warehouse for ensure delivery time |
|                  |                                                                           |
|                  |                                                                           |