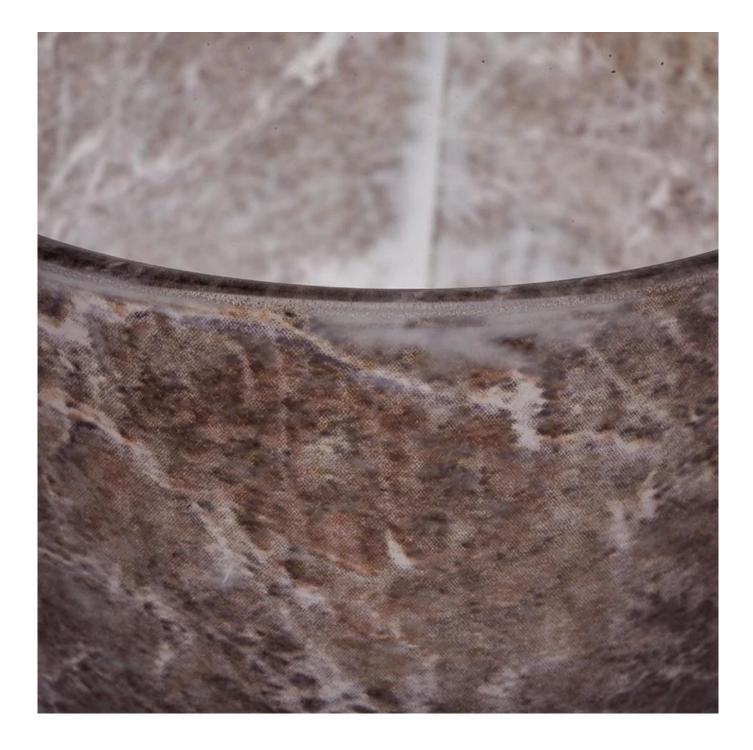

# Newly design 300ml amber line effect cylinder glass candle jar for supplier

Why Choose Sunny Glassware

- Powerful OEM/ODM capacity and upmost dedication to design, never compression on quality
- Sunny Glassware strictly protect the customers' designs, all the newly designed items from us haven't been copied in three years.
- Product quality is the major focus in Sunny Glassware. Sunny Glassware once demolished 80,000 pcs of glass vessel with barely visible blemish.

Candle Jars Description

| ltem number.                                         | SGRX819802                                                                                                                         |  |  |
|------------------------------------------------------|------------------------------------------------------------------------------------------------------------------------------------|--|--|
| Material                                             | glass                                                                                                                              |  |  |
| craft                                                | Gradient ramp glass candle jars                                                                                                    |  |  |
| Sample time                                          | <ol> <li>5 days if there is existing shape and size</li> <li>15 days, if you need new shapes and sizes glass candle jar</li> </ol> |  |  |
| Packing                                              | The usual packing, 4 pieces in the inner box, 48 pieces box                                                                        |  |  |
| Product Capacity500,000 ~ 1,000,000 pieces per month |                                                                                                                                    |  |  |
| Delivery time                                        | Within 45 days after sampling and order confirmed                                                                                  |  |  |
| Payment terms                                        | 30% deposit by T / T in advance and balance against copy of B / L                                                                  |  |  |
| Delivery                                             | By sea, by air, through express and shipping agent acceptable                                                                      |  |  |

|                  | 1. Home decorations glass candle jar from high quality                    |
|------------------|---------------------------------------------------------------------------|
| Product Features | 2. Suitable for use at hotel, home, etc.                                  |
|                  | 3. Meet the ASTM Test                                                     |
|                  |                                                                           |
|                  | 1. Various designs and sizes for selection                                |
|                  | 2 Any color painted, cool, plating, laser model Processing cutter         |
| For your choice  | 3. Special package as shrink film, color gift box, white gift box, etc.   |
|                  | 4. We have a professional workshop and warehouse for ensure delivery time |
|                  |                                                                           |
|                  |                                                                           |