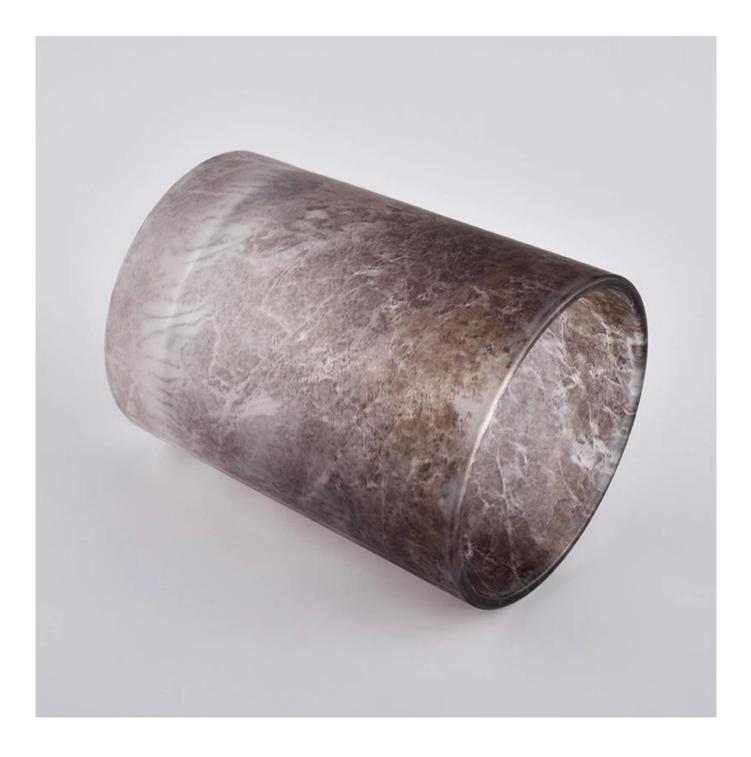

# Newly design 300ml amber line effect cylinder glass candle jar for supplier

Why Choose Sunny Glassware

- Powerful OEM/ODM capacity and upmost dedication to design, never compression on quality
- Sunny Glassware strictly protect the customers' designs, all the newly designed items from us haven't been copied in three years.
- Product quality is the major focus in Sunny Glassware. Sunny Glassware once demolished 80,000 pcs of glass vessel with barely visible blemish.

Candle Jars Description

| ltem number.                                         | SGRX819802                                                                                                                         |  |  |
|------------------------------------------------------|------------------------------------------------------------------------------------------------------------------------------------|--|--|
| Material                                             | glass                                                                                                                              |  |  |
| craft                                                | Gradient ramp glass candle jars                                                                                                    |  |  |
| Sample time                                          | <ol> <li>5 days if there is existing shape and size</li> <li>15 days, if you need new shapes and sizes glass candle jar</li> </ol> |  |  |
| Packing                                              | The usual packing, 4 pieces in the inner box, 48 pieces box                                                                        |  |  |
| Product Capacity500,000 ~ 1,000,000 pieces per month |                                                                                                                                    |  |  |
| Delivery time                                        | Within 45 days after sampling and order confirmed                                                                                  |  |  |
| Payment terms                                        | 30% deposit by T / T in advance and balance against copy of B / L                                                                  |  |  |
| Delivery                                             | By sea, by air, through express and shipping agent acceptable                                                                      |  |  |

|                  | 1. Home decorations glass candle jar from high quality                    |
|------------------|---------------------------------------------------------------------------|
| Product Features | 2. Suitable for use at hotel, home, etc.                                  |
|                  | 3. Meet the ASTM Test                                                     |
|                  |                                                                           |
|                  | 1. Various designs and sizes for selection                                |
|                  | 2 Any color painted, cool, plating, laser model Processing cutter         |
| For your choice  | 3. Special package as shrink film, color gift box, white gift box, etc.   |
|                  | 4. We have a professional workshop and warehouse for ensure delivery time |
|                  |                                                                           |
|                  |                                                                           |