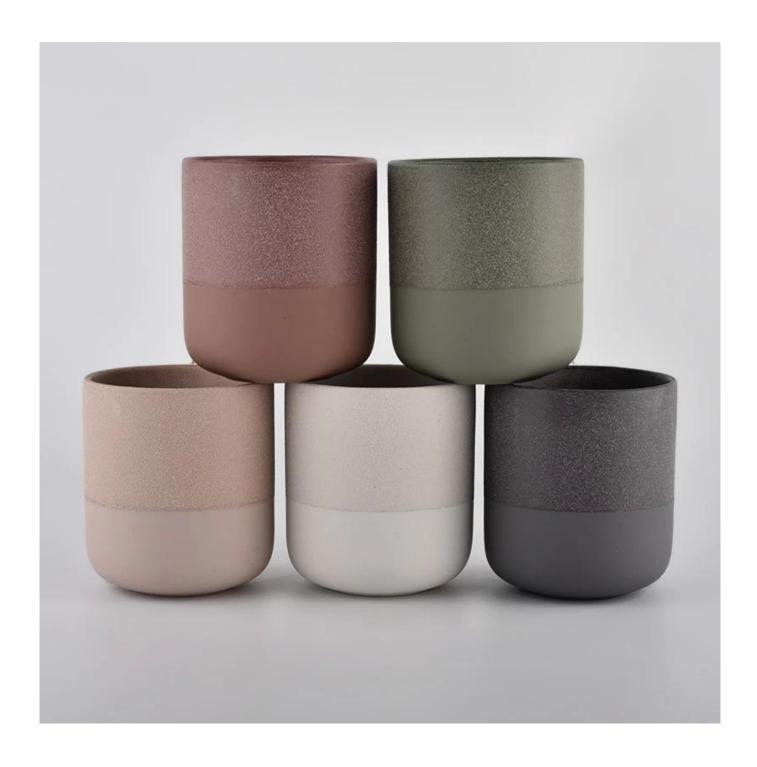

#### Candle Jars Description

Newly design 400ml customized color and size ceramic candle jar for wedding

# Flexible size design allows your market to grow rapidly

Item number:SGMK21072601

Top dia:88 mm Bottom dia: 51 mm Height: 100 mm Weight: 285 g Capacity: 420 ml

Capacity: 420 ml MOQ:3,000PCS per design

Custom designs and different sizes available

With our strong support, our customers are growing rapidly, from small labs to industry leaders.

Newly design 400ml customized color and size ceramic candle jar for wedding

style="width: 800px; height: 589px;" />