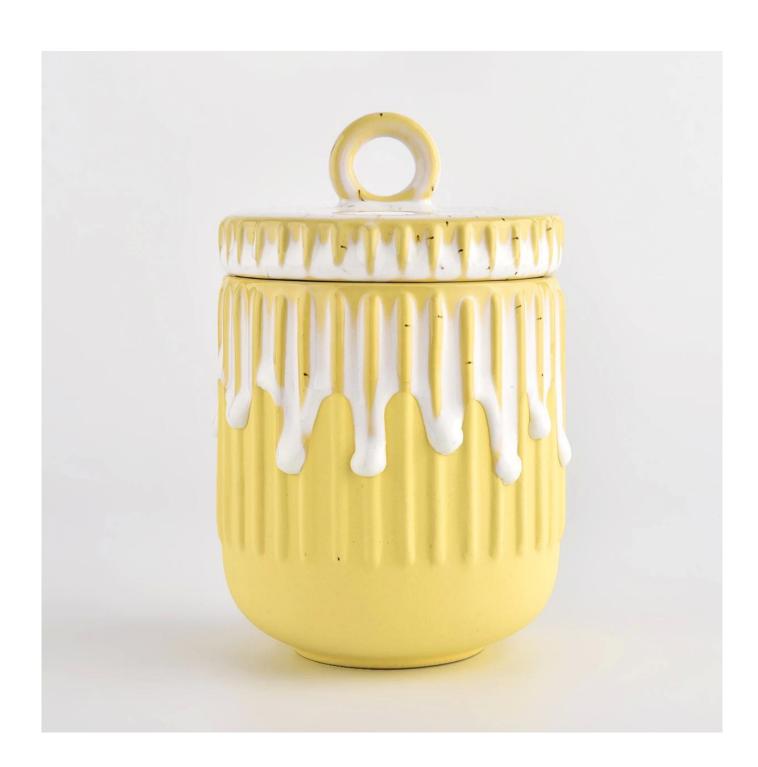

# Newly design 400ml gold ceramic candle holder with lids for wholesale

Candle Jars Description

| Item number.                                          | SGMK21102704                                                                                                                       |  |  |
|-------------------------------------------------------|------------------------------------------------------------------------------------------------------------------------------------|--|--|
| Material                                              | Ceramic                                                                                                                            |  |  |
| craft                                                 | Ceramic candle jars                                                                                                                |  |  |
| Sample time                                           | <ol> <li>5 days if there is existing shape and size</li> <li>15 days, if you need new shapes and sizes glass candle jar</li> </ol> |  |  |
| Packing                                               | The usual packing, 4 pieces in the inner box, 48 pieces box                                                                        |  |  |
| Product Capacity 500,000 ~ 1,000,000 pieces per month |                                                                                                                                    |  |  |
| Delivery time                                         | Within 45 days after sampling and order confirmed                                                                                  |  |  |
| Payment terms                                         | 30% deposit by T / T in advance and balance against copy of B / L                                                                  |  |  |
| Delivery                                              | By sea, by air, through express and shipping agent acceptable                                                                      |  |  |