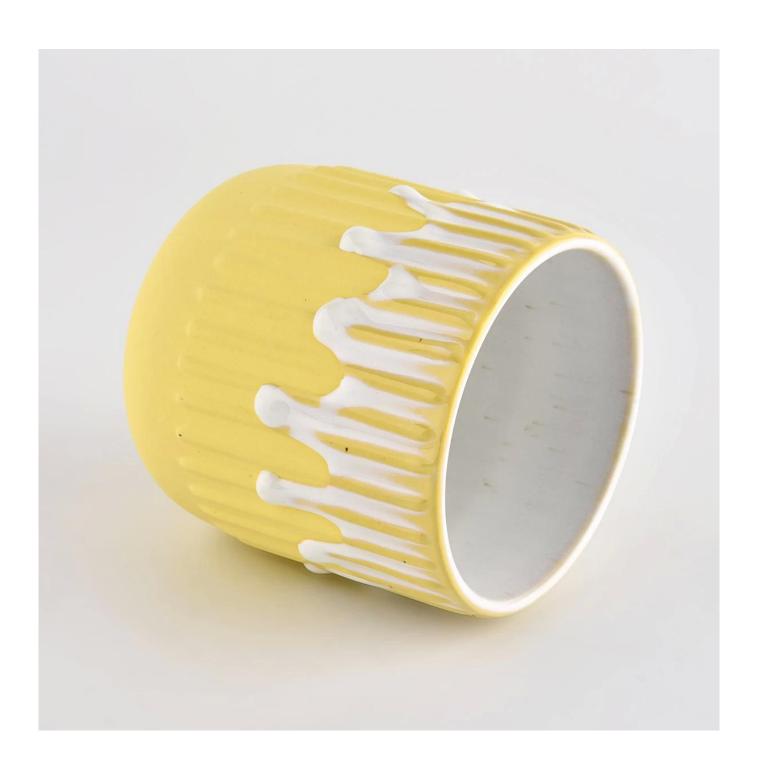

# Newly design 400ml gold ceramic candle holder with lids for wholesale

Candle Jars Description

| Item number.                                          | SGMK21102704                                                                                                                       |  |  |
|-------------------------------------------------------|------------------------------------------------------------------------------------------------------------------------------------|--|--|
| Material                                              | Ceramic                                                                                                                            |  |  |
| craft                                                 | Ceramic candle jars                                                                                                                |  |  |
| Sample time                                           | <ol> <li>5 days if there is existing shape and size</li> <li>15 days, if you need new shapes and sizes glass candle jar</li> </ol> |  |  |
| Packing                                               | The usual packing, 4 pieces in the inner box, 48 pieces box                                                                        |  |  |
| Product Capacity 500,000 ~ 1,000,000 pieces per month |                                                                                                                                    |  |  |
| Delivery time                                         | Within 45 days after sampling and order confirmed                                                                                  |  |  |
| Payment terms                                         | 30% deposit by T / T in advance and balance against copy of B / L                                                                  |  |  |
| Delivery                                              | By sea, by air, through express and shipping agent acceptable                                                                      |  |  |