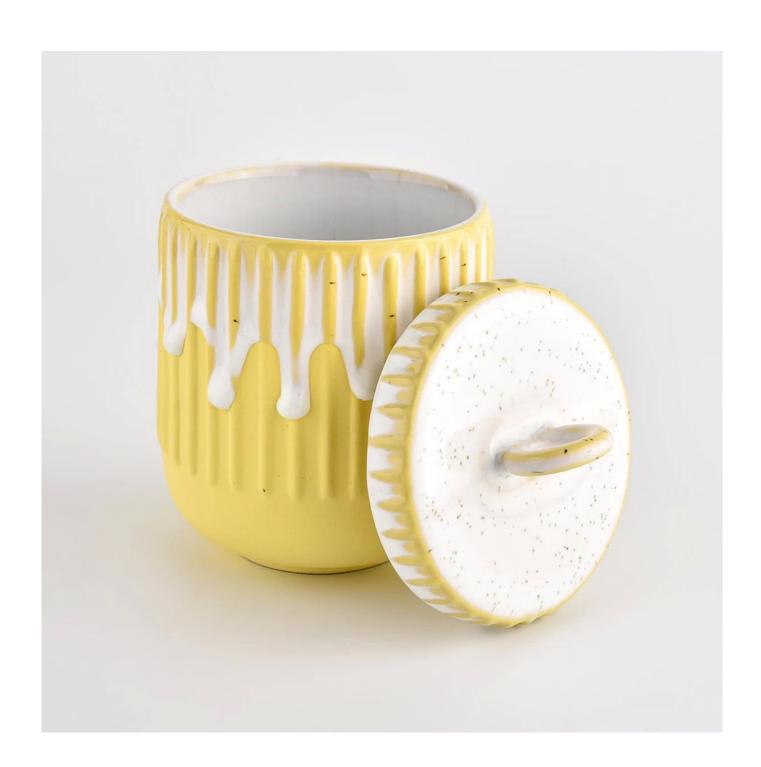

# Newly design 400ml gold ceramic candle holder with lids for wholesale

Candle Jars Description

| Item number.                                          | SGMK21102704                                                                                                                       |  |  |
|-------------------------------------------------------|------------------------------------------------------------------------------------------------------------------------------------|--|--|
| Material                                              | Ceramic                                                                                                                            |  |  |
| craft                                                 | Ceramic candle jars                                                                                                                |  |  |
| Sample time                                           | <ol> <li>5 days if there is existing shape and size</li> <li>15 days, if you need new shapes and sizes glass candle jar</li> </ol> |  |  |
| Packing                                               | The usual packing, 4 pieces in the inner box, 48 pieces box                                                                        |  |  |
| Product Capacity 500,000 ~ 1,000,000 pieces per month |                                                                                                                                    |  |  |
| Delivery time                                         | Within 45 days after sampling and order confirmed                                                                                  |  |  |
| Payment terms                                         | 30% deposit by T / T in advance and balance against copy of B / L                                                                  |  |  |
| Delivery                                              | By sea, by air, through express and shipping agent acceptable                                                                      |  |  |