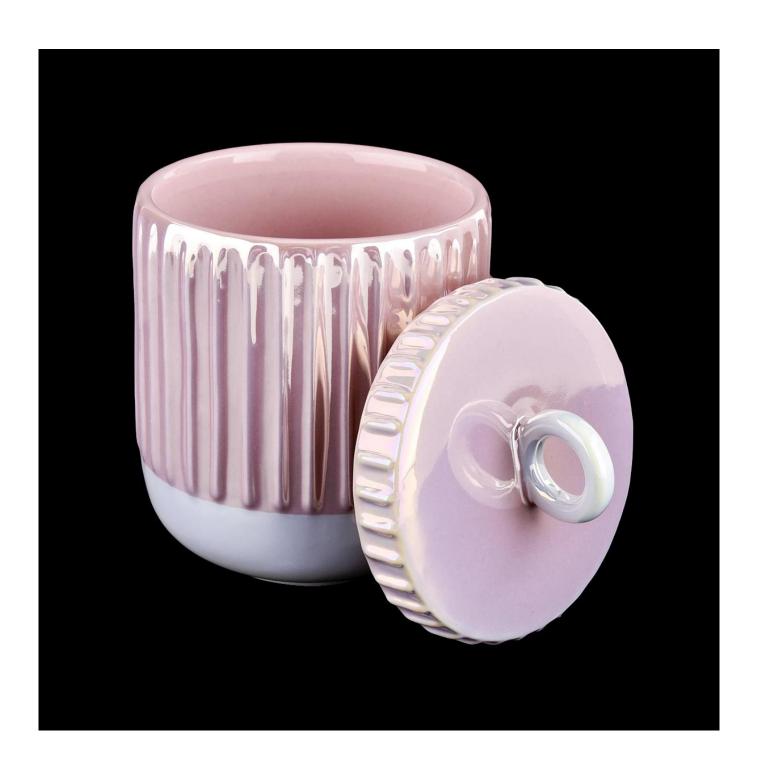

# Newly design 400ml shiny pink ceramic candle holder with lids for wholesale

Candle Jars Description

| Item number.                                          | SGMK21111703                                                                                                                       |  |  |
|-------------------------------------------------------|------------------------------------------------------------------------------------------------------------------------------------|--|--|
| Material                                              | Ceramic                                                                                                                            |  |  |
| craft                                                 | Ceramic candle jars                                                                                                                |  |  |
| '                                                     | <ol> <li>5 days if there is existing shape and size</li> <li>15 days, if you need new shapes and sizes glass candle jar</li> </ol> |  |  |
| Packing                                               | The usual packing, 4 pieces in the inner box, 48 pieces box                                                                        |  |  |
| Product Capacity 500,000 ~ 1,000,000 pieces per month |                                                                                                                                    |  |  |
| Delivery time                                         | Within 45 days after sampling and order confirmed                                                                                  |  |  |
| Payment terms                                         | 30% deposit by T / T in advance and balance against copy of B / L                                                                  |  |  |
| Delivery                                              | By sea, by air, through express and shipping agent acceptable                                                                      |  |  |