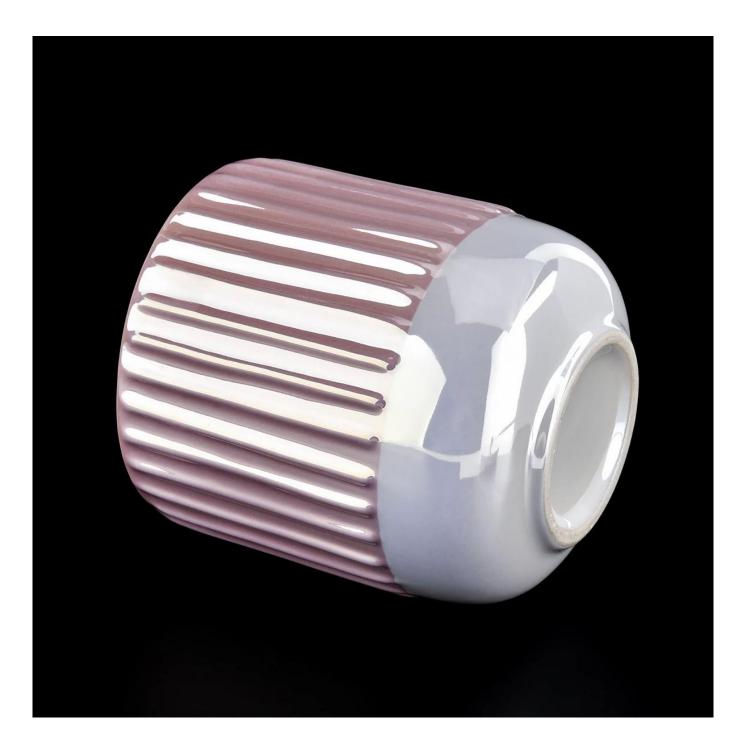

# Newly design 400ml shiny pink ceramic candle holder with lids for wholesale

Candle Jars Description

| Item number.                                          | SGMK21111703                                                                                                                       |  |  |
|-------------------------------------------------------|------------------------------------------------------------------------------------------------------------------------------------|--|--|
| Material                                              | Ceramic                                                                                                                            |  |  |
| craft                                                 | Ceramic candle jars                                                                                                                |  |  |
| '                                                     | <ol> <li>5 days if there is existing shape and size</li> <li>15 days, if you need new shapes and sizes glass candle jar</li> </ol> |  |  |
| Packing                                               | The usual packing, 4 pieces in the inner box, 48 pieces box                                                                        |  |  |
| Product Capacity 500,000 ~ 1,000,000 pieces per month |                                                                                                                                    |  |  |
| Delivery time                                         | Within 45 days after sampling and order confirmed                                                                                  |  |  |
| Payment terms                                         | 30% deposit by T / T in advance and balance against copy of B / L                                                                  |  |  |
| Delivery                                              | By sea, by air, through express and shipping agent acceptable                                                                      |  |  |