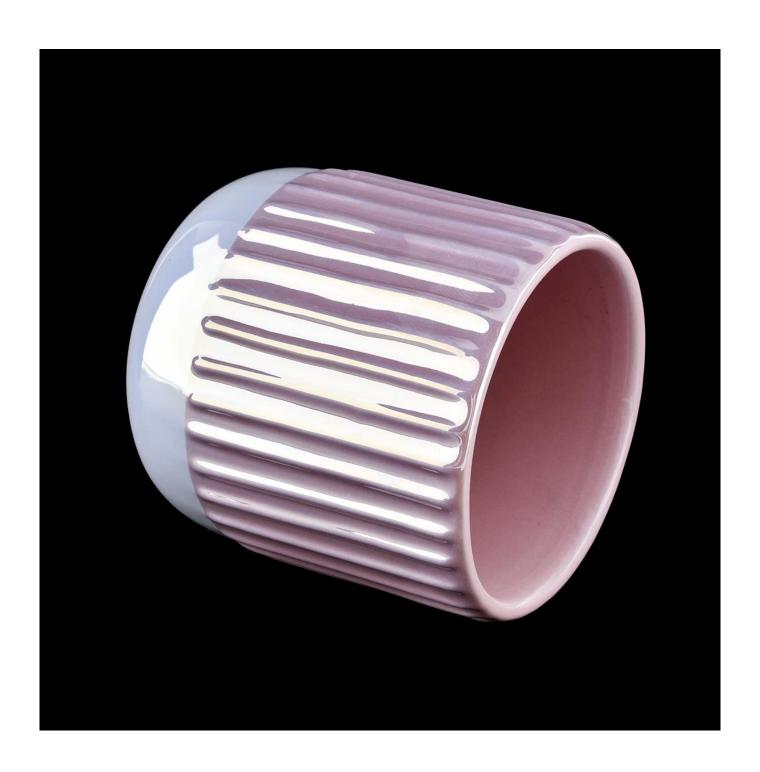

# Newly design 400ml shiny pink ceramic candle holder with lids for wholesale

Candle Jars Description

| Item number.                                          | SGMK21111703                                                                                                                       |  |  |
|-------------------------------------------------------|------------------------------------------------------------------------------------------------------------------------------------|--|--|
| Material                                              | Ceramic                                                                                                                            |  |  |
| craft                                                 | Ceramic candle jars                                                                                                                |  |  |
| '                                                     | <ol> <li>5 days if there is existing shape and size</li> <li>15 days, if you need new shapes and sizes glass candle jar</li> </ol> |  |  |
| Packing                                               | The usual packing, 4 pieces in the inner box, 48 pieces box                                                                        |  |  |
| Product Capacity 500,000 ~ 1,000,000 pieces per month |                                                                                                                                    |  |  |
| Delivery time                                         | Within 45 days after sampling and order confirmed                                                                                  |  |  |
| Payment terms                                         | 30% deposit by T / T in advance and balance against copy of B / L                                                                  |  |  |
| Delivery                                              | By sea, by air, through express and shipping agent acceptable                                                                      |  |  |