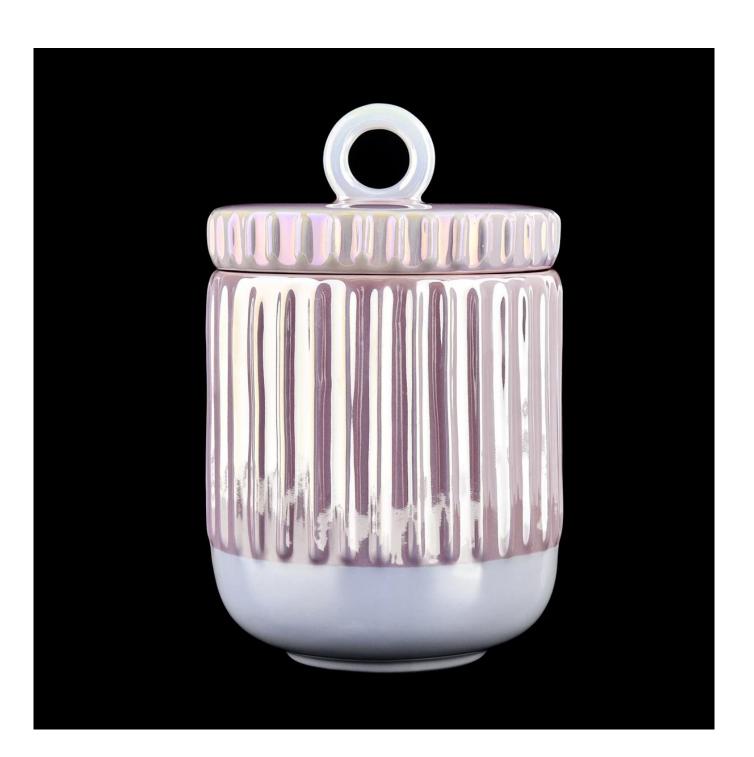

# Newly design 400ml shiny pink ceramic candle holder with lids for wholesale

Candle Jars Description

| Item number.                                          | SGMK21111703                                                                                                                       |  |  |
|-------------------------------------------------------|------------------------------------------------------------------------------------------------------------------------------------|--|--|
| Material                                              | Ceramic                                                                                                                            |  |  |
| craft                                                 | Ceramic candle jars                                                                                                                |  |  |
| '                                                     | <ol> <li>5 days if there is existing shape and size</li> <li>15 days, if you need new shapes and sizes glass candle jar</li> </ol> |  |  |
| Packing                                               | The usual packing, 4 pieces in the inner box, 48 pieces box                                                                        |  |  |
| Product Capacity 500,000 ~ 1,000,000 pieces per month |                                                                                                                                    |  |  |
| Delivery time                                         | Within 45 days after sampling and order confirmed                                                                                  |  |  |
| Payment terms                                         | 30% deposit by T / T in advance and balance against copy of B / L                                                                  |  |  |
| Delivery                                              | By sea, by air, through express and shipping agent acceptable                                                                      |  |  |