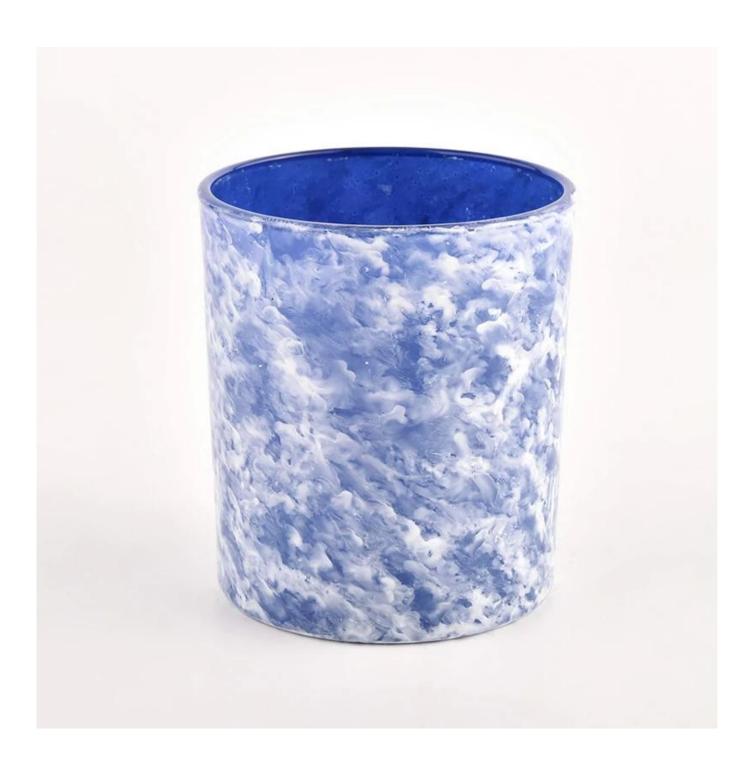

# Newly design blue and white 300ml glass candle holder for wholesale

|                                                           | Home decorations glass candle jar from high quality                       |  |  |  |
|-----------------------------------------------------------|---------------------------------------------------------------------------|--|--|--|
| Product Features 2. Suitable for use at hotel, home, etc. |                                                                           |  |  |  |
|                                                           | 3. Meet the ASTM Test                                                     |  |  |  |
|                                                           |                                                                           |  |  |  |
|                                                           |                                                                           |  |  |  |
|                                                           | Various designs and sizes for selection                                   |  |  |  |
|                                                           | 2 Any color painted, cool, plating, laser model Processing cutter         |  |  |  |
| 1 -                                                       | 3. Special package as shrink film, color gift box, white gift box, etc.   |  |  |  |
|                                                           | 4. We have a professional workshop and warehouse for ensure delivery time |  |  |  |
|                                                           |                                                                           |  |  |  |
|                                                           |                                                                           |  |  |  |