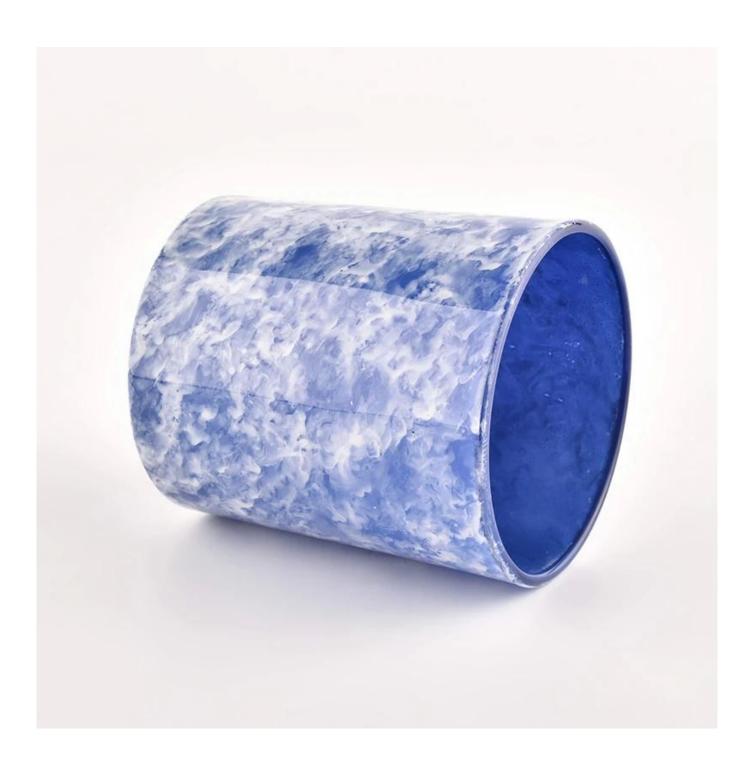

# Newly design blue and white 300ml glass candle holder for wholesale

|                                                           | Home decorations glass candle jar from high quality                       |  |  |  |
|-----------------------------------------------------------|---------------------------------------------------------------------------|--|--|--|
| Product Features 2. Suitable for use at hotel, home, etc. |                                                                           |  |  |  |
|                                                           | 3. Meet the ASTM Test                                                     |  |  |  |
|                                                           |                                                                           |  |  |  |
|                                                           |                                                                           |  |  |  |
|                                                           | Various designs and sizes for selection                                   |  |  |  |
|                                                           | 2 Any color painted, cool, plating, laser model Processing cutter         |  |  |  |
| 1 -                                                       | 3. Special package as shrink film, color gift box, white gift box, etc.   |  |  |  |
|                                                           | 4. We have a professional workshop and warehouse for ensure delivery time |  |  |  |
|                                                           |                                                                           |  |  |  |
|                                                           |                                                                           |  |  |  |