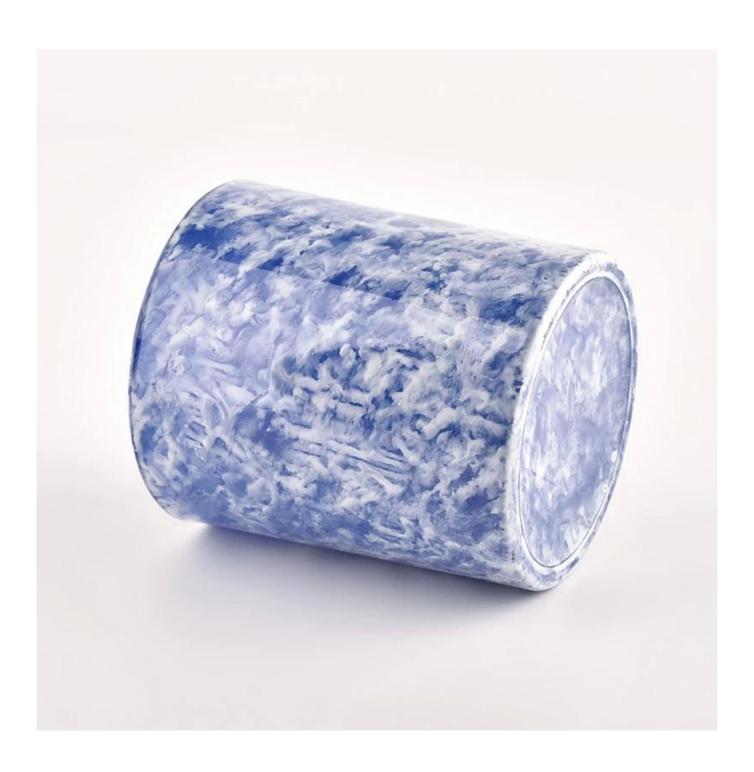

# Newly design blue and white 300ml glass candle holder for wholesale

|                                                           | Home decorations glass candle jar from high quality                       |  |  |  |
|-----------------------------------------------------------|---------------------------------------------------------------------------|--|--|--|
| Product Features 2. Suitable for use at hotel, home, etc. |                                                                           |  |  |  |
|                                                           | 3. Meet the ASTM Test                                                     |  |  |  |
|                                                           |                                                                           |  |  |  |
|                                                           |                                                                           |  |  |  |
|                                                           | Various designs and sizes for selection                                   |  |  |  |
|                                                           | 2 Any color painted, cool, plating, laser model Processing cutter         |  |  |  |
| 1 -                                                       | 3. Special package as shrink film, color gift box, white gift box, etc.   |  |  |  |
|                                                           | 4. We have a professional workshop and warehouse for ensure delivery time |  |  |  |
|                                                           |                                                                           |  |  |  |
|                                                           |                                                                           |  |  |  |