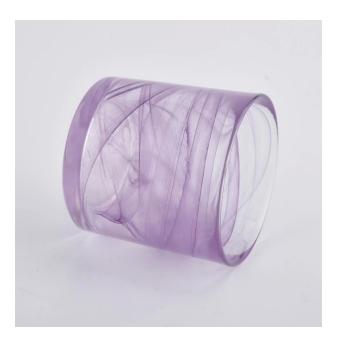

## Newly design cylinder purple glass candle holder from Sunny Glassware

## Flexible size design allows your market to grow rapidly

Item No.:SGLYP21012901 Top dia:72mm Bottom dia:68mm Height:70mm Weight:262g Capacity:257ml MOQ:3000pcs per design

Custom designs and different sizes available