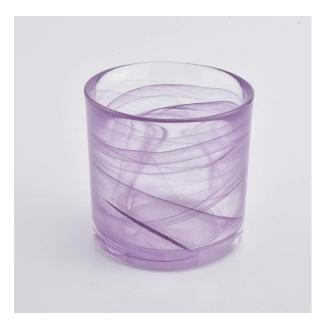

## Newly design cylinder purple glass candle holder from Sunny Glassware

## Flexible size design allows your market to grow rapidly

Item No.:SGLYP21012901 Top dia:72mm Bottom dia:68mm Height:70mm Weight:262g Capacity:257ml MOQ:3000pcs per design

Custom designs and different sizes available