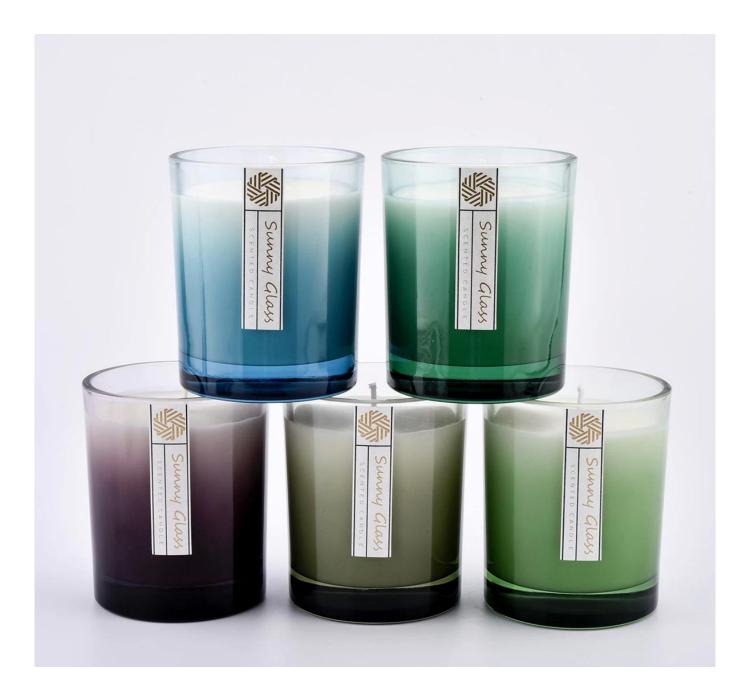

# 80ml spray customized color outside glass candle holder for candle making

### Flexible size design allows your market to grow rapidly

Item number:SGRX8198 Dia: 81mm+/-1mm Height: 98mm+/-1mm Bottom Dia:76mm+/-1mm

Weight:406g+/-20g Capacity: 300ml+/-10ml MOQ:1,000PCS per color 3,000PCS per order

Custom designs and different sizes available

With our strong support, our customers are growing rapidly, from small labs to industry leaders.

100Z gradient outside glass candle holder for candle making

| Item number.     | SGRX8198                                                             |  |  |  |
|------------------|----------------------------------------------------------------------|--|--|--|
| Material         | glass                                                                |  |  |  |
| craft            | pressed glass candle jars                                            |  |  |  |
| Sample time      | 1. 5 days if there is glass shape and size                           |  |  |  |
|                  | 2. 15 days, if you need new shapes and sizes glass                   |  |  |  |
| Packing          | The usual packing, 4 pieces in the inner box, 48 pieces box          |  |  |  |
| Product Capacity | 500,000 ~ 1,000,000 pieces per month                                 |  |  |  |
| Delivery time    | Within 35 days after sampling and order confirmed                    |  |  |  |
| Payment terms    | 30% deposit by T / T in advance and balance against copy of B / L $$ |  |  |  |
| Delivery         | By sea, by air, through express and shipping agent acceptable        |  |  |  |
|                  | 1. Home decorations glass candle jar from high quality               |  |  |  |
| Product Features | 2. Suitable for use at hotel, home, etc.                             |  |  |  |
|                  | 3. Meet the ASTM Test                                                |  |  |  |
|                  |                                                                      |  |  |  |
|                  |                                                                      |  |  |  |