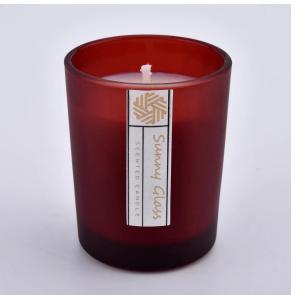

### Flexible size design allows your market to grow rapidly

Item number:SGRX8198 Dia: 81mm+/-1mm Height: 98mm+/-1mm Bottom Dia:76mm+/-1mm

Weight:406g+/-20g Capacity: 300ml+/-10ml MOQ:1,000PCS per color 3,000PCS per order

Custom designs and different sizes available

With our strong support, our customers are growing rapidly, from small labs to industry leaders.

100Z gradient outside glass candle holder for candle making

| Item number.     | SGRX8198                                                             |  |  |  |
|------------------|----------------------------------------------------------------------|--|--|--|
| Material         | glass                                                                |  |  |  |
| craft            | pressed glass candle jars                                            |  |  |  |
| Sample time      | 1. 5 days if there is glass shape and size                           |  |  |  |
|                  | 2. 15 days, if you need new shapes and sizes glass                   |  |  |  |
| Packing          | The usual packing, 4 pieces in the inner box, 48 pieces box          |  |  |  |
| Product Capacity | 500,000 ~ 1,000,000 pieces per month                                 |  |  |  |
| Delivery time    | Within 35 days after sampling and order confirmed                    |  |  |  |
| Payment terms    | 30% deposit by T / T in advance and balance against copy of B / L $$ |  |  |  |
| Delivery         | By sea, by air, through express and shipping agent acceptable        |  |  |  |
|                  | 1. Home decorations glass candle jar from high quality               |  |  |  |
| Product Features | 2. Suitable for use at hotel, home, etc.                             |  |  |  |
|                  | 3. Meet the ASTM Test                                                |  |  |  |
|                  |                                                                      |  |  |  |
|                  |                                                                      |  |  |  |