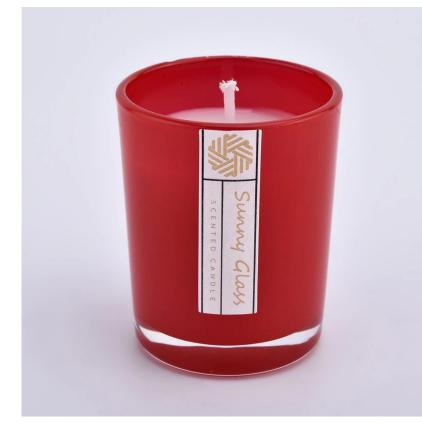

### Flexible size design allows your market to grow rapidly

Item number:SGRX8198 Dia: 81mm+/-1mm Height: 98mm+/-1mm Bottom Dia:76mm+/-1mm

Weight:406g+/-20g Capacity: 300ml+/-10ml MOQ:1,000PCS per color 3,000PCS per order

Custom designs and different sizes available

With our strong support, our customers are growing rapidly, from small labs to industry leaders.

100Z gradient outside glass candle holder for candle making

| Item number.     | SGRX8198                                                             |  |  |  |
|------------------|----------------------------------------------------------------------|--|--|--|
| Material         | glass                                                                |  |  |  |
| craft            | pressed glass candle jars                                            |  |  |  |
| Sample time      | 1. 5 days if there is glass shape and size                           |  |  |  |
|                  | 2. 15 days, if you need new shapes and sizes glass                   |  |  |  |
| Packing          | The usual packing, 4 pieces in the inner box, 48 pieces box          |  |  |  |
| Product Capacity | 500,000 ~ 1,000,000 pieces per month                                 |  |  |  |
| Delivery time    | Within 35 days after sampling and order confirmed                    |  |  |  |
| Payment terms    | 30% deposit by T / T in advance and balance against copy of B / L $$ |  |  |  |
| Delivery         | By sea, by air, through express and shipping agent acceptable        |  |  |  |
|                  | 1. Home decorations glass candle jar from high quality               |  |  |  |
| Product Features | 2. Suitable for use at hotel, home, etc.                             |  |  |  |
|                  | 3. Meet the ASTM Test                                                |  |  |  |
|                  |                                                                      |  |  |  |
|                  |                                                                      |  |  |  |