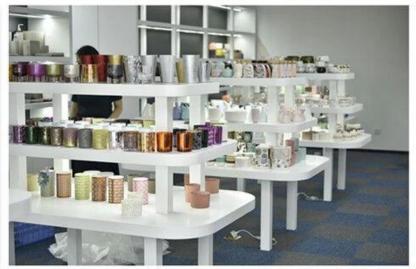

## Woven bag effect concrete 15oz candle jar home decoration flowerpot Yellow

| Item No.         | SGYC18122701                                                               |
|------------------|----------------------------------------------------------------------------|
| Material         | concrete                                                                   |
| Process          | hand made                                                                  |
| Samples time     | 1. 5 days if at exist shaped and size of glass                             |
|                  | 2. 15 days if need new shape or size of glass                              |
| Packing          | Normal packing,4 pcs into inner box, 48 pcs per carton                     |
| Product Capacity | 500,000~1,000,000 pcs per month                                            |
| Delivery time    | Within 35 days after the sample and order confirmed                        |
| Payment terms    | 30% deposit by T/T in advance and the balance against the copy of B/L      |
| Shipment         | By sea, by air, by Express and your shipping agent is acceptable           |
| Product Features | 2. Suitable for used in hotel, home, etc.                                  |
|                  | 3. It is eco-friendly                                                      |
|                  | 4. Meet ASMT test                                                          |
|                  | 1. Different designs and sizes for choice                                  |
|                  | 2 .Any color painted, frost, electroplate, pattern laser carver processing |
| For your choices | 3. Special package like shrink wrap, color gift box, white gift box etc.   |
|                  | 4. We have exclusive workers for quality control                           |
|                  | 5. We have professional workshop and warehouse to ensure the delivery time |