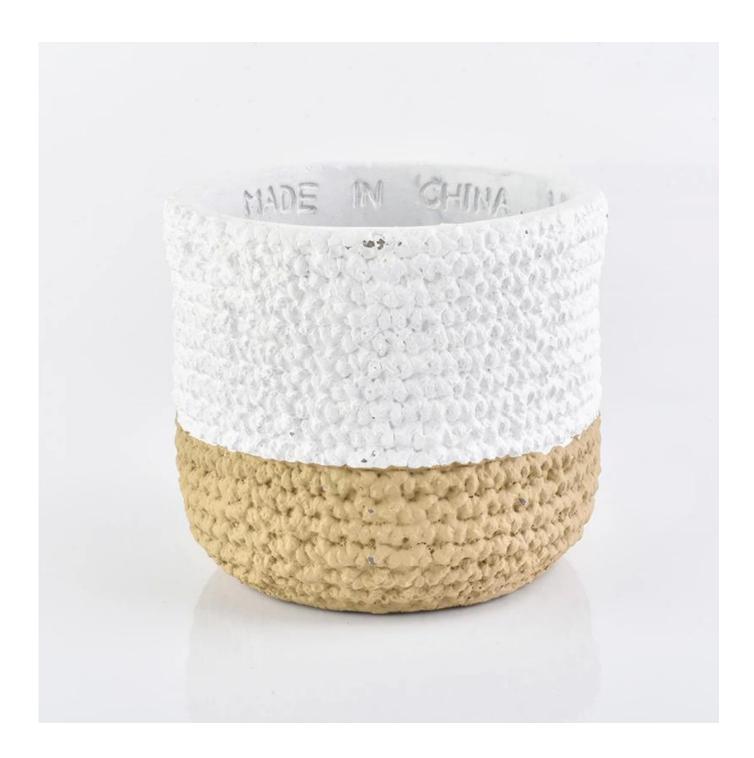

## Woven bag effect concrete 15oz candle jar home decoration flowerpot Yellow

| Item No.         | SGYC18122701                                                               |
|------------------|----------------------------------------------------------------------------|
| Material         | concrete                                                                   |
| Process          | hand made                                                                  |
| Samples time     | 1. 5 days if at exist shaped and size of glass                             |
|                  | 2. 15 days if need new shape or size of glass                              |
| Packing          | Normal packing,4 pcs into inner box, 48 pcs per carton                     |
| Product Capacity | 500,000~1,000,000 pcs per month                                            |
| Delivery time    | Within 35 days after the sample and order confirmed                        |
| Payment terms    | 30% deposit by T/T in advance and the balance against the copy of B/L      |
| Shipment         | By sea, by air, by Express and your shipping agent is acceptable           |
| Product Features | 2. Suitable for used in hotel, home, etc.                                  |
|                  | 3. It is eco-friendly                                                      |
|                  | 4. Meet ASMT test                                                          |
|                  | 1. Different designs and sizes for choice                                  |
|                  | 2 .Any color painted, frost, electroplate, pattern laser carver processing |
| For your choices | 3. Special package like shrink wrap, color gift box, white gift box etc.   |
|                  | 4. We have exclusive workers for quality control                           |
|                  | 5. We have professional workshop and warehouse to ensure the delivery time |