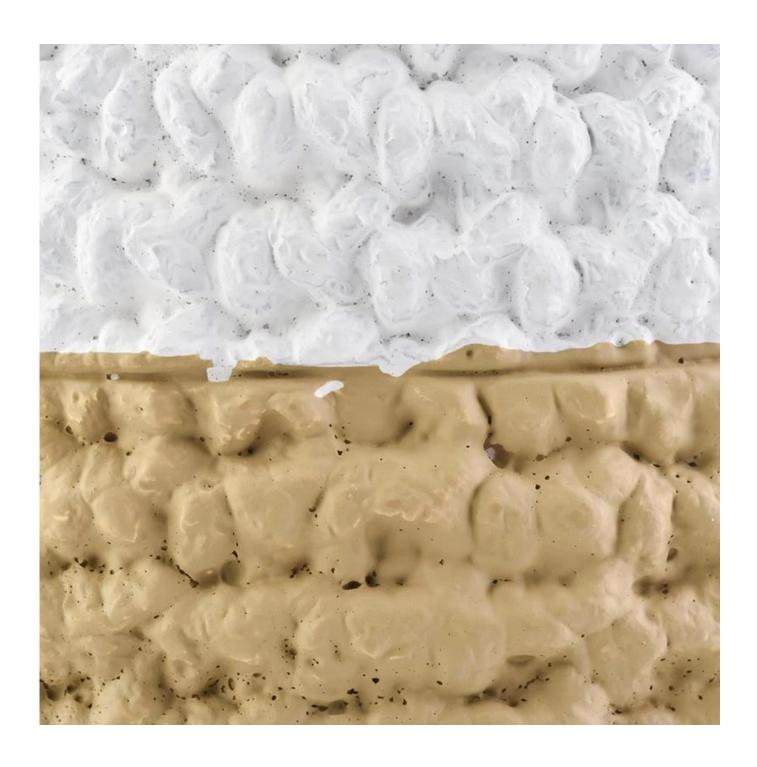

## Woven bag effect concrete 15oz candle jar home decoration flowerpot Yellow

| Item No.         | SGYC18122701                                                               |
|------------------|----------------------------------------------------------------------------|
| Material         | concrete                                                                   |
| Process          | hand made                                                                  |
| Samples time     | 1. 5 days if at exist shaped and size of glass                             |
|                  | 2. 15 days if need new shape or size of glass                              |
| Packing          | Normal packing,4 pcs into inner box, 48 pcs per carton                     |
| Product Capacity | 500,000~1,000,000 pcs per month                                            |
| Delivery time    | Within 35 days after the sample and order confirmed                        |
| Payment terms    | 30% deposit by T/T in advance and the balance against the copy of B/L      |
| Shipment         | By sea, by air, by Express and your shipping agent is acceptable           |
| Product Features | 2. Suitable for used in hotel, home, etc.                                  |
|                  | 3. It is eco-friendly                                                      |
|                  | 4. Meet ASMT test                                                          |
|                  | 1. Different designs and sizes for choice                                  |
|                  | 2 .Any color painted, frost, electroplate, pattern laser carver processing |
| For your choices | 3. Special package like shrink wrap, color gift box, white gift box etc.   |
|                  | 4. We have exclusive workers for quality control                           |
|                  | 5. We have professional workshop and warehouse to ensure the delivery time |