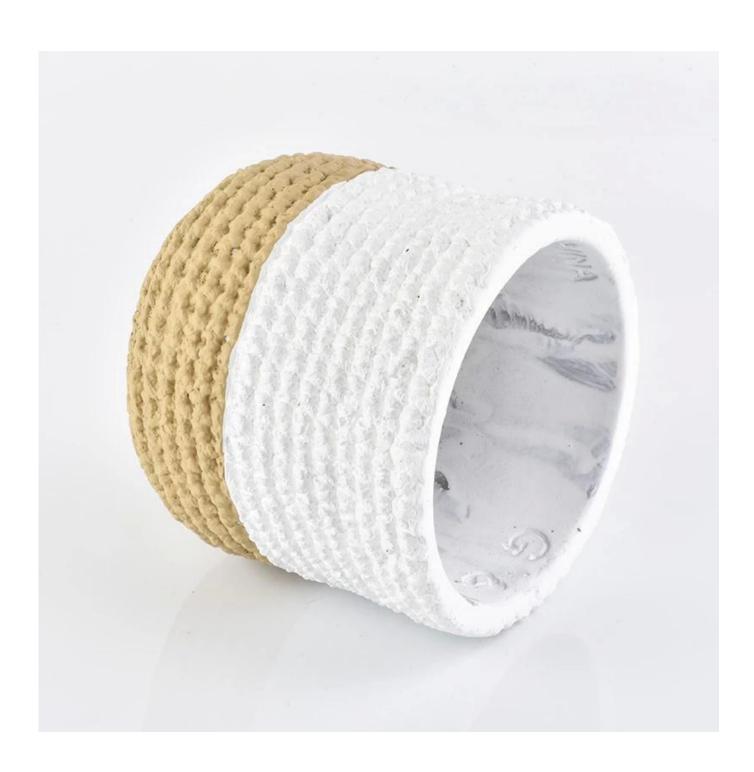

## Woven bag effect concrete 15oz candle jar home decoration flowerpot Yellow

| Item No.         | SGYC18122701                                                               |
|------------------|----------------------------------------------------------------------------|
| Material         | concrete                                                                   |
| Process          | hand made                                                                  |
| Samples time     | 1. 5 days if at exist shaped and size of glass                             |
|                  | 2. 15 days if need new shape or size of glass                              |
| Packing          | Normal packing,4 pcs into inner box, 48 pcs per carton                     |
| Product Capacity | 500,000~1,000,000 pcs per month                                            |
| Delivery time    | Within 35 days after the sample and order confirmed                        |
| Payment terms    | 30% deposit by T/T in advance and the balance against the copy of B/L      |
| Shipment         | By sea, by air, by Express and your shipping agent is acceptable           |
| Product Features | 2. Suitable for used in hotel, home, etc.                                  |
|                  | 3. It is eco-friendly                                                      |
|                  | 4. Meet ASMT test                                                          |
|                  | 1. Different designs and sizes for choice                                  |
|                  | 2 .Any color painted, frost, electroplate, pattern laser carver processing |
| For your choices | 3. Special package like shrink wrap, color gift box, white gift box etc.   |
|                  | 4. We have exclusive workers for quality control                           |
|                  | 5. We have professional workshop and warehouse to ensure the delivery time |