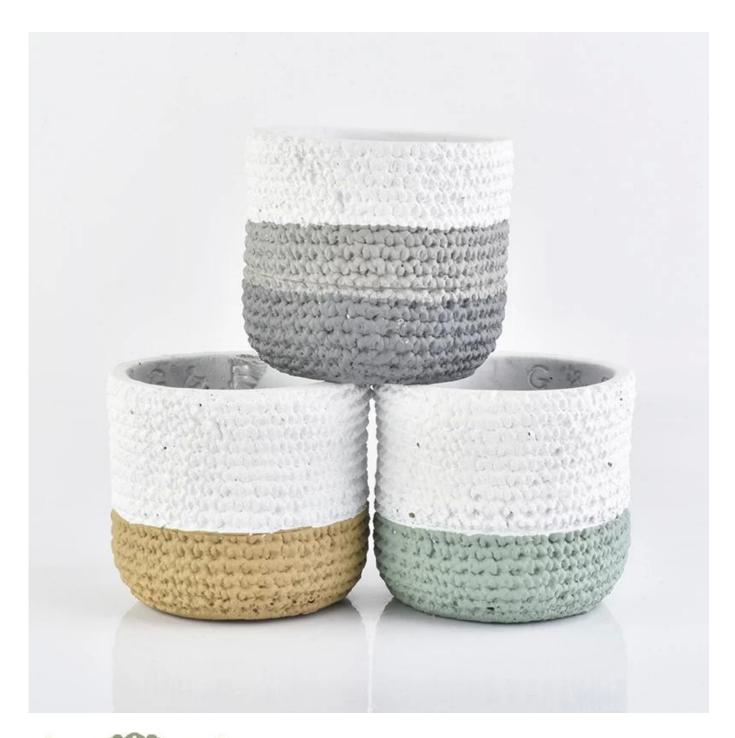

## Woven bag effect concrete 15oz candle jar home decoration flowerpot Yellow

| Item No.         | SGYC18122701                                                               |
|------------------|----------------------------------------------------------------------------|
| Material         | concrete                                                                   |
| Process          | hand made                                                                  |
| Samples time     | 1. 5 days if at exist shaped and size of glass                             |
|                  | 2. 15 days if need new shape or size of glass                              |
| Packing          | Normal packing,4 pcs into inner box, 48 pcs per carton                     |
| Product Capacity | 500,000~1,000,000 pcs per month                                            |
| Delivery time    | Within 35 days after the sample and order confirmed                        |
| Payment terms    | 30% deposit by T/T in advance and the balance against the copy of B/L      |
| Shipment         | By sea, by air, by Express and your shipping agent is acceptable           |
| Product Features | 2. Suitable for used in hotel, home, etc.                                  |
|                  | 3. It is eco-friendly                                                      |
|                  | 4. Meet ASMT test                                                          |
|                  | 1. Different designs and sizes for choice                                  |
|                  | 2 .Any color painted, frost, electroplate, pattern laser carver processing |
| For your choices | 3. Special package like shrink wrap, color gift box, white gift box etc.   |
|                  | 4. We have exclusive workers for quality control                           |
|                  | 5. We have professional workshop and warehouse to ensure the delivery time |