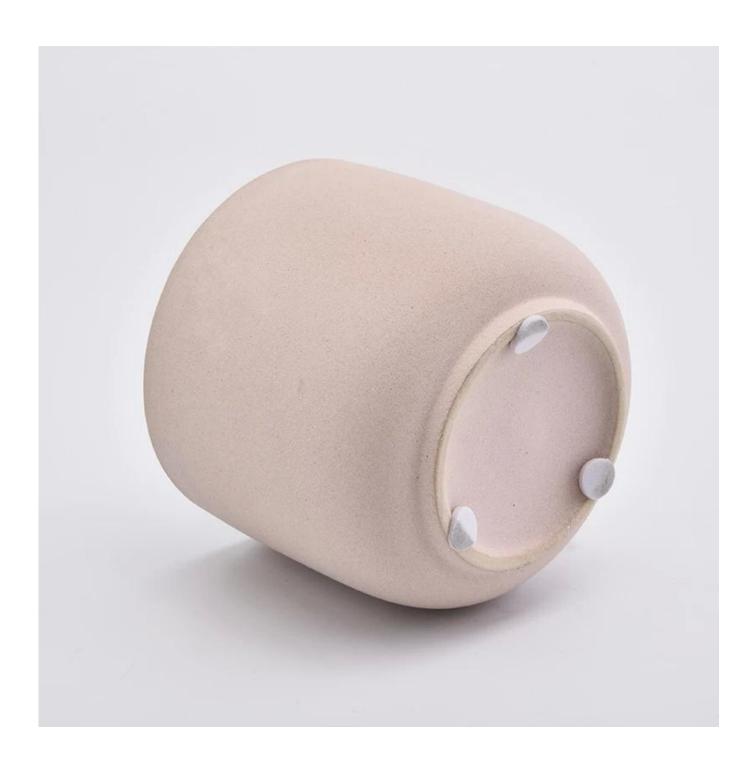

| product name            | OEM Matte Ceramic Vessels For Candle Making                                                                                                                                                                               |
|-------------------------|---------------------------------------------------------------------------------------------------------------------------------------------------------------------------------------------------------------------------|
| Item Number             | SGYC19101104                                                                                                                                                                                                              |
| Size                    | Top dia: 98mm Bottom dia: 65mm Height: 85mm Weight: 300g Capacity: 425ml                                                                                                                                                  |
| Capacity                | candle holders of different sizes etc. It's available                                                                                                                                                                     |
| Sampling time           | 1.5 days if the shape and size of the products exist 2.15 days if you need a new shape and size of the products                                                                                                           |
| package                 | Regular security packing 24 pieces / 36 pieces / 48 pieces and so on for export carton with egg divider                                                                                                                   |
| MOQ                     | 3000pcs                                                                                                                                                                                                                   |
| Delivery time           | Within 55 days of order confirmation                                                                                                                                                                                      |
| Payment terms           | 30% deposit by T / T in advance, the balance after showing the copy of B / L                                                                                                                                              |
| Product characteristics | <ol> <li>High quality and competitive prices</li> <li>ASTM test</li> <li>Ecological</li> <li>It is widely aimed at weddings, parties, home, bars etc.</li> <li>ceramic contianer with transmutation decoration</li> </ol> |