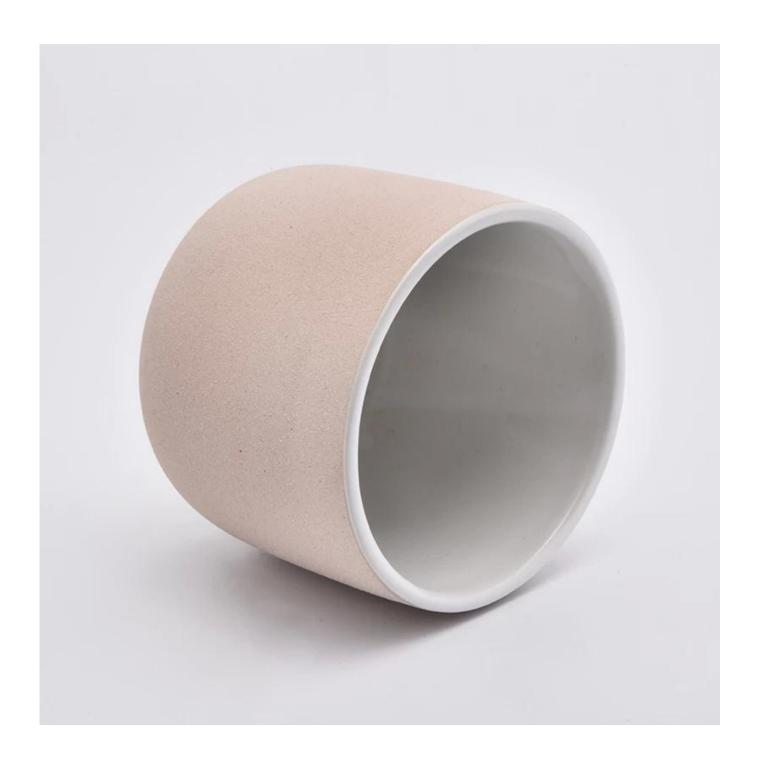

| product name            | OEM Matte Ceramic Vessels For Candle Making                                                                                                                                                                               |
|-------------------------|---------------------------------------------------------------------------------------------------------------------------------------------------------------------------------------------------------------------------|
| Item Number             | SGYC19101104                                                                                                                                                                                                              |
| Size                    | Top dia: 98mm Bottom dia: 65mm Height: 85mm Weight: 300g Capacity: 425ml                                                                                                                                                  |
| Capacity                | candle holders of different sizes etc. It's available                                                                                                                                                                     |
| Sampling time           | 1.5 days if the shape and size of the products exist 2.15 days if you need a new shape and size of the products                                                                                                           |
| package                 | Regular security packing 24 pieces / 36 pieces / 48 pieces and so on for export carton with egg divider                                                                                                                   |
| MOQ                     | 3000pcs                                                                                                                                                                                                                   |
| Delivery time           | Within 55 days of order confirmation                                                                                                                                                                                      |
| Payment terms           | 30% deposit by T / T in advance, the balance after showing the copy of B / L                                                                                                                                              |
| Product characteristics | <ol> <li>High quality and competitive prices</li> <li>ASTM test</li> <li>Ecological</li> <li>It is widely aimed at weddings, parties, home, bars etc.</li> <li>ceramic contianer with transmutation decoration</li> </ol> |