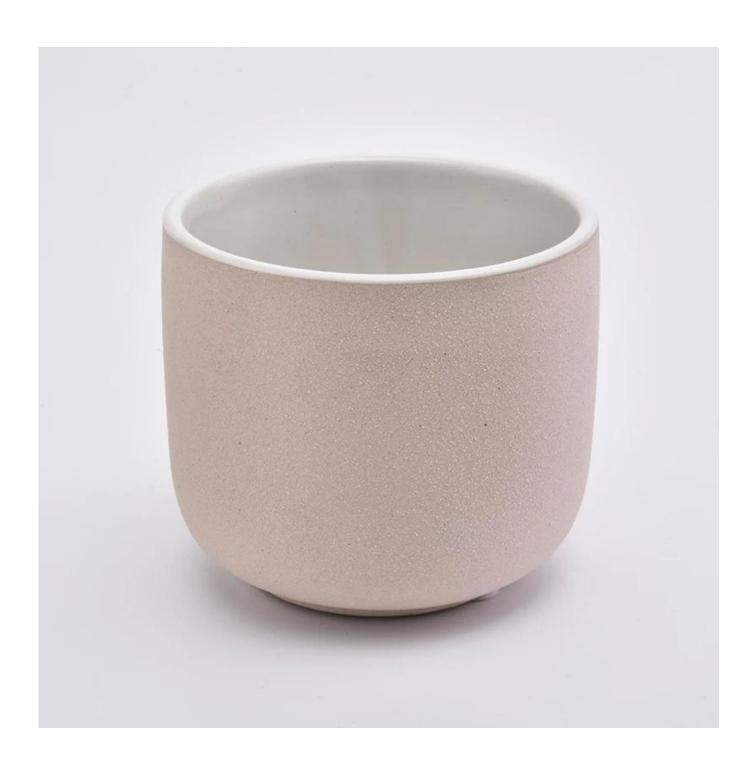

| product name            | OEM Matte Ceramic Vessels For Candle Making                                                                                                                                                                               |
|-------------------------|---------------------------------------------------------------------------------------------------------------------------------------------------------------------------------------------------------------------------|
| Item Number             | SGYC19101104                                                                                                                                                                                                              |
| Size                    | Top dia: 98mm Bottom dia: 65mm Height: 85mm Weight: 300g Capacity: 425ml                                                                                                                                                  |
| Capacity                | candle holders of different sizes etc. It's available                                                                                                                                                                     |
| Sampling time           | 1.5 days if the shape and size of the products exist 2.15 days if you need a new shape and size of the products                                                                                                           |
| package                 | Regular security packing 24 pieces / 36 pieces / 48 pieces and so on for export carton with egg divider                                                                                                                   |
| MOQ                     | 3000pcs                                                                                                                                                                                                                   |
| Delivery time           | Within 55 days of order confirmation                                                                                                                                                                                      |
| Payment terms           | 30% deposit by T / T in advance, the balance after showing the copy of B / L                                                                                                                                              |
| Product characteristics | <ol> <li>High quality and competitive prices</li> <li>ASTM test</li> <li>Ecological</li> <li>It is widely aimed at weddings, parties, home, bars etc.</li> <li>ceramic contianer with transmutation decoration</li> </ol> |