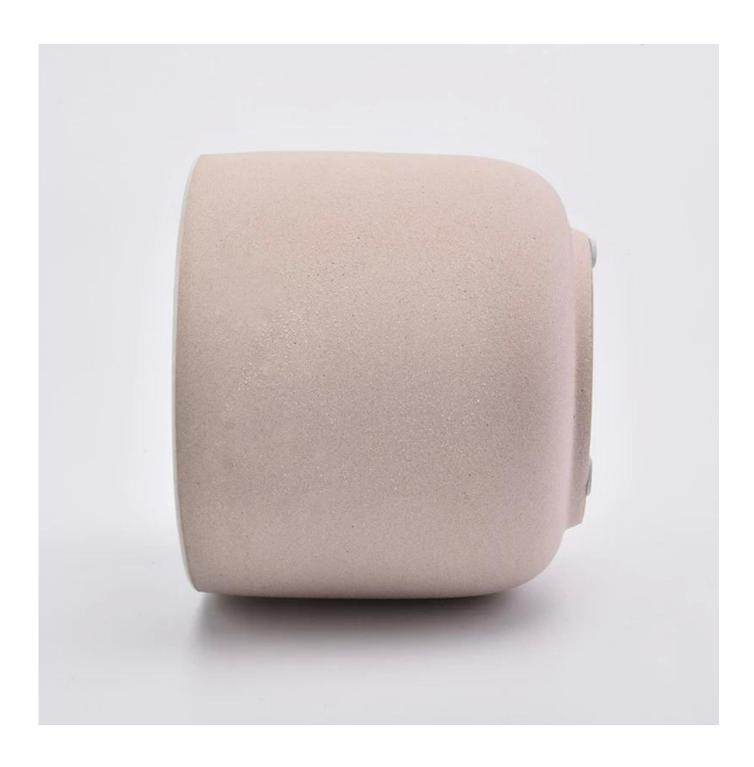

| product name            | OEM Matte Ceramic Vessels For Candle Making                                                                                                                                                                               |
|-------------------------|---------------------------------------------------------------------------------------------------------------------------------------------------------------------------------------------------------------------------|
| Item Number             | SGYC19101104                                                                                                                                                                                                              |
| Size                    | Top dia: 98mm Bottom dia: 65mm Height: 85mm Weight: 300g Capacity: 425ml                                                                                                                                                  |
| Capacity                | candle holders of different sizes etc. It's available                                                                                                                                                                     |
| Sampling time           | 1.5 days if the shape and size of the products exist 2.15 days if you need a new shape and size of the products                                                                                                           |
| package                 | Regular security packing 24 pieces / 36 pieces / 48 pieces and so on for export carton with egg divider                                                                                                                   |
| MOQ                     | 3000pcs                                                                                                                                                                                                                   |
| Delivery time           | Within 55 days of order confirmation                                                                                                                                                                                      |
| Payment terms           | 30% deposit by T / T in advance, the balance after showing the copy of B / L                                                                                                                                              |
| Product characteristics | <ol> <li>High quality and competitive prices</li> <li>ASTM test</li> <li>Ecological</li> <li>It is widely aimed at weddings, parties, home, bars etc.</li> <li>ceramic contianer with transmutation decoration</li> </ol> |