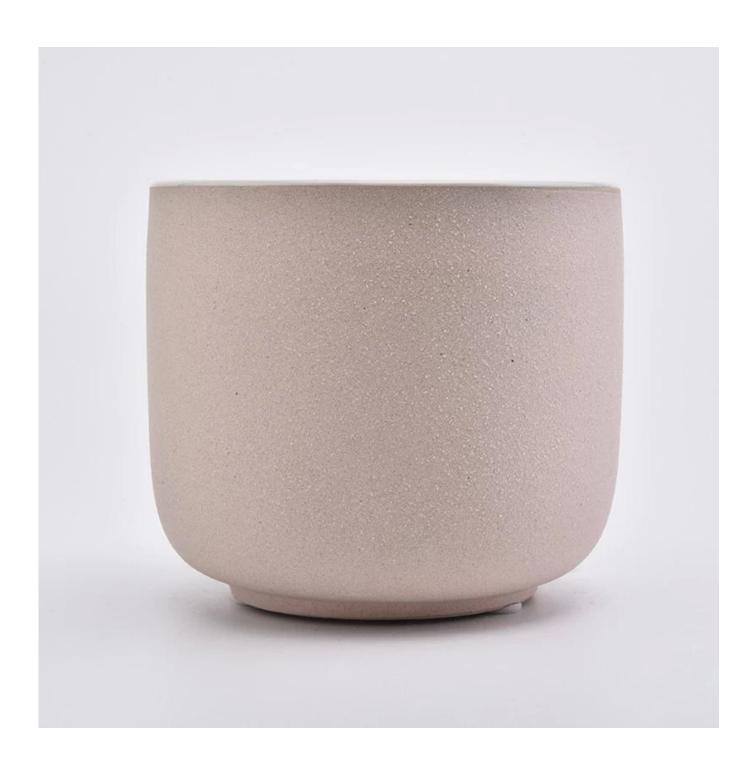

| product name            | OEM Matte Ceramic Vessels For Candle Making                                                                                                                                                                               |
|-------------------------|---------------------------------------------------------------------------------------------------------------------------------------------------------------------------------------------------------------------------|
| Item Number             | SGYC19101104                                                                                                                                                                                                              |
| Size                    | Top dia: 98mm Bottom dia: 65mm Height: 85mm Weight: 300g Capacity: 425ml                                                                                                                                                  |
| Capacity                | candle holders of different sizes etc. It's available                                                                                                                                                                     |
| Sampling time           | 1.5 days if the shape and size of the products exist 2.15 days if you need a new shape and size of the products                                                                                                           |
| package                 | Regular security packing 24 pieces / 36 pieces / 48 pieces and so on for export carton with egg divider                                                                                                                   |
| MOQ                     | 3000pcs                                                                                                                                                                                                                   |
| Delivery time           | Within 55 days of order confirmation                                                                                                                                                                                      |
| Payment terms           | 30% deposit by T / T in advance, the balance after showing the copy of B / L                                                                                                                                              |
| Product characteristics | <ol> <li>High quality and competitive prices</li> <li>ASTM test</li> <li>Ecological</li> <li>It is widely aimed at weddings, parties, home, bars etc.</li> <li>ceramic contianer with transmutation decoration</li> </ol> |