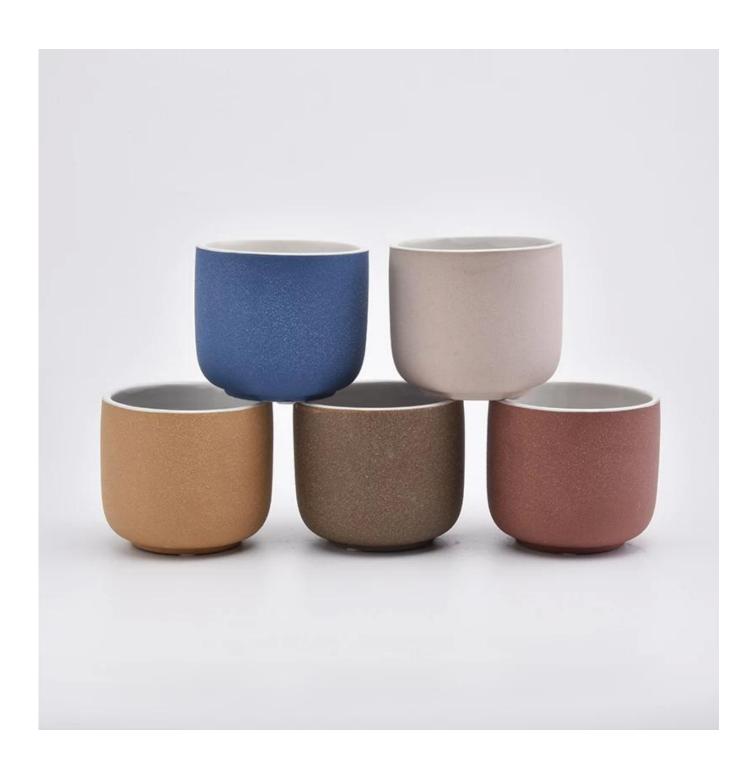

| product name            | OEM Matte Ceramic Vessels For Candle Making                                                                                                                                                                               |
|-------------------------|---------------------------------------------------------------------------------------------------------------------------------------------------------------------------------------------------------------------------|
| Item Number             | SGYC19101104                                                                                                                                                                                                              |
| Size                    | Top dia: 98mm Bottom dia: 65mm Height: 85mm Weight: 300g Capacity: 425ml                                                                                                                                                  |
| Capacity                | candle holders of different sizes etc. It's available                                                                                                                                                                     |
| Sampling time           | 1.5 days if the shape and size of the products exist 2.15 days if you need a new shape and size of the products                                                                                                           |
| package                 | Regular security packing 24 pieces / 36 pieces / 48 pieces and so on for export carton with egg divider                                                                                                                   |
| MOQ                     | 3000pcs                                                                                                                                                                                                                   |
| Delivery time           | Within 55 days of order confirmation                                                                                                                                                                                      |
| Payment terms           | 30% deposit by T / T in advance, the balance after showing the copy of B / L                                                                                                                                              |
| Product characteristics | <ol> <li>High quality and competitive prices</li> <li>ASTM test</li> <li>Ecological</li> <li>It is widely aimed at weddings, parties, home, bars etc.</li> <li>ceramic contianer with transmutation decoration</li> </ol> |