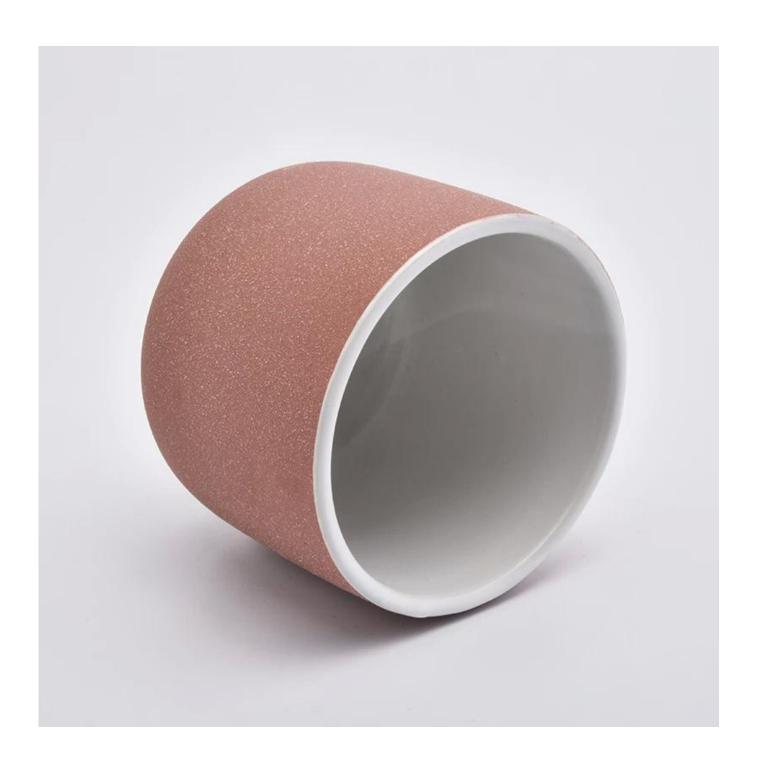

| product name            | OEM Rough Sanding Ceramic Candle Vessels Wholesale                                                                                                                                                                        |
|-------------------------|---------------------------------------------------------------------------------------------------------------------------------------------------------------------------------------------------------------------------|
| Item Number             | SGYC19101101                                                                                                                                                                                                              |
| Size                    | Top dia: 98mm Bottom dia: 65mm Height: 85mm Weight: 300g Capacity: 425ml                                                                                                                                                  |
| Capacity                | candle holders of different sizes etc. It's available                                                                                                                                                                     |
| Sampling time           | 1.5 days if the shape and size of the products exist 2.15 days if you need a new shape and size of the products                                                                                                           |
| package                 | Regular security packing 24 pieces / 36 pieces / 48 pieces and so on for export carton with egg divider                                                                                                                   |
| MOQ                     | 3000pcs                                                                                                                                                                                                                   |
| Delivery time           | Within 55 days of order confirmation                                                                                                                                                                                      |
| Payment terms           | 30% deposit by T / T in advance, the balance after showing the copy of B / L $$                                                                                                                                           |
| Product characteristics | <ol> <li>High quality and competitive prices</li> <li>ASTM test</li> <li>Ecological</li> <li>It is widely aimed at weddings, parties, home, bars etc.</li> <li>ceramic contianer with transmutation decoration</li> </ol> |