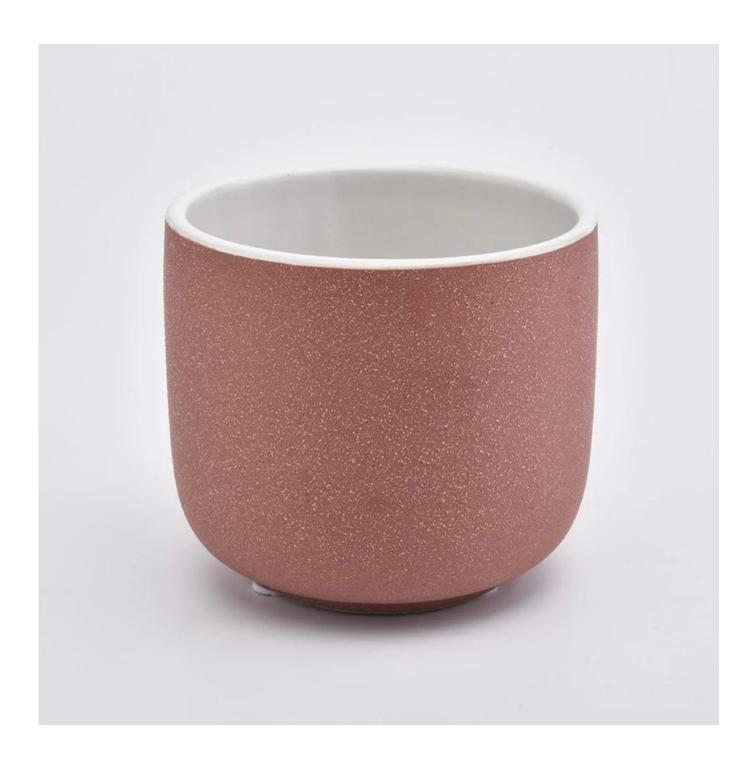

| product name            | OEM Rough Sanding Ceramic Candle Vessels Wholesale                                                                                                                                                                        |
|-------------------------|---------------------------------------------------------------------------------------------------------------------------------------------------------------------------------------------------------------------------|
| Item Number             | SGYC19101101                                                                                                                                                                                                              |
| Size                    | Top dia: 98mm Bottom dia: 65mm Height: 85mm Weight: 300g Capacity: 425ml                                                                                                                                                  |
| Capacity                | candle holders of different sizes etc. It's available                                                                                                                                                                     |
| Sampling time           | 1.5 days if the shape and size of the products exist 2.15 days if you need a new shape and size of the products                                                                                                           |
| package                 | Regular security packing 24 pieces / 36 pieces / 48 pieces and so on for export carton with egg divider                                                                                                                   |
| MOQ                     | 3000pcs                                                                                                                                                                                                                   |
| Delivery time           | Within 55 days of order confirmation                                                                                                                                                                                      |
| Payment terms           | 30% deposit by T / T in advance, the balance after showing the copy of B / L $$                                                                                                                                           |
| Product characteristics | <ol> <li>High quality and competitive prices</li> <li>ASTM test</li> <li>Ecological</li> <li>It is widely aimed at weddings, parties, home, bars etc.</li> <li>ceramic contianer with transmutation decoration</li> </ol> |