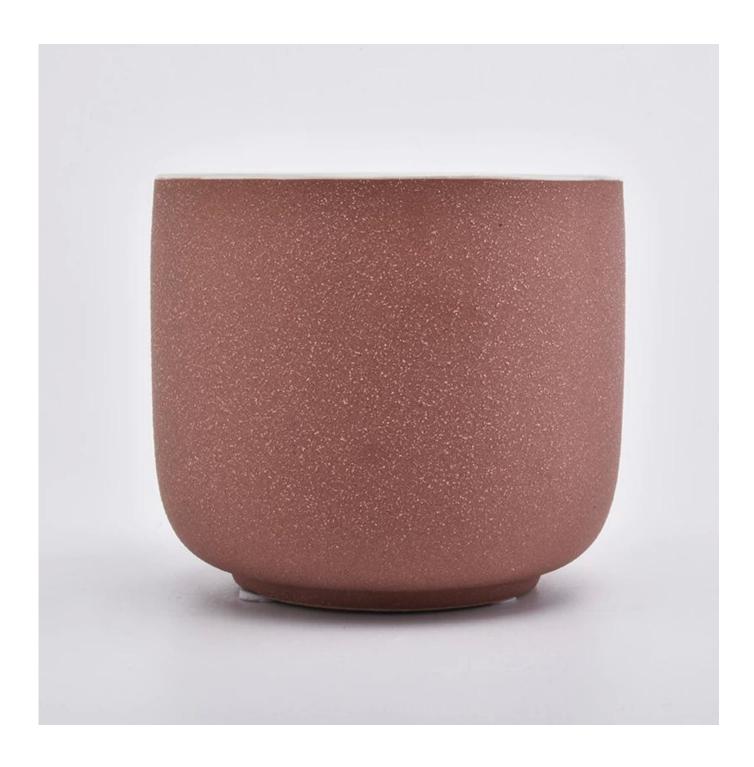

| product name            | OEM Rough Sanding Ceramic Candle Vessels Wholesale                                                                                                                                                                        |
|-------------------------|---------------------------------------------------------------------------------------------------------------------------------------------------------------------------------------------------------------------------|
| Item Number             | SGYC19101101                                                                                                                                                                                                              |
| Size                    | Top dia: 98mm Bottom dia: 65mm Height: 85mm Weight: 300g Capacity: 425ml                                                                                                                                                  |
| Capacity                | candle holders of different sizes etc. It's available                                                                                                                                                                     |
| Sampling time           | 1.5 days if the shape and size of the products exist 2.15 days if you need a new shape and size of the products                                                                                                           |
| package                 | Regular security packing 24 pieces / 36 pieces / 48 pieces and so on for export carton with egg divider                                                                                                                   |
| MOQ                     | 3000pcs                                                                                                                                                                                                                   |
| Delivery time           | Within 55 days of order confirmation                                                                                                                                                                                      |
| Payment terms           | 30% deposit by T / T in advance, the balance after showing the copy of B / L $$                                                                                                                                           |
| Product characteristics | <ol> <li>High quality and competitive prices</li> <li>ASTM test</li> <li>Ecological</li> <li>It is widely aimed at weddings, parties, home, bars etc.</li> <li>ceramic contianer with transmutation decoration</li> </ol> |