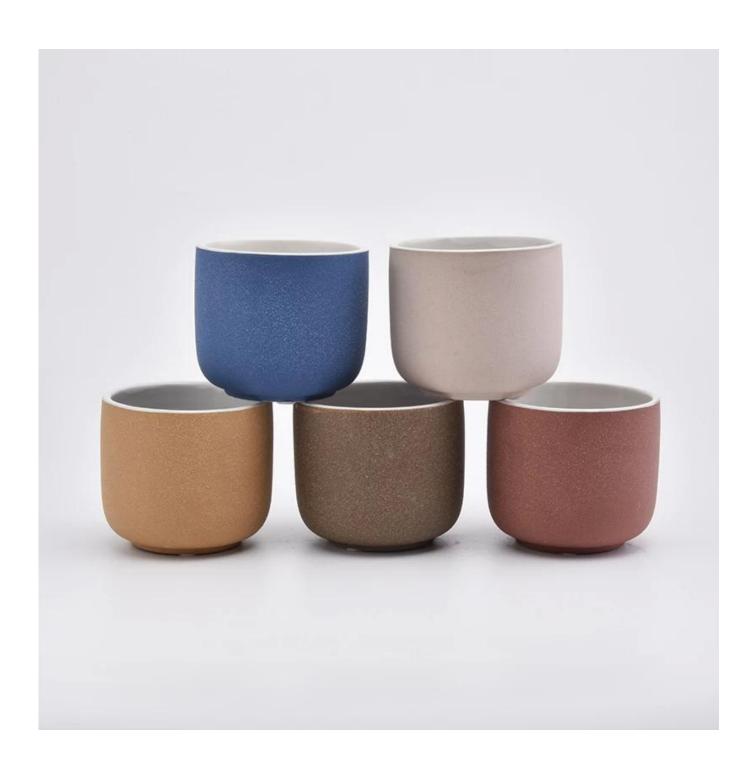

| product name            | OEM Rough Sanding Ceramic Candle Vessels Wholesale                                                                                                                                                                        |
|-------------------------|---------------------------------------------------------------------------------------------------------------------------------------------------------------------------------------------------------------------------|
| Item Number             | SGYC19101101                                                                                                                                                                                                              |
| Size                    | Top dia: 98mm Bottom dia: 65mm Height: 85mm Weight: 300g Capacity: 425ml                                                                                                                                                  |
| Capacity                | candle holders of different sizes etc. It's available                                                                                                                                                                     |
| Sampling time           | 1.5 days if the shape and size of the products exist 2.15 days if you need a new shape and size of the products                                                                                                           |
| package                 | Regular security packing 24 pieces / 36 pieces / 48 pieces and so on for export carton with egg divider                                                                                                                   |
| MOQ                     | 3000pcs                                                                                                                                                                                                                   |
| Delivery time           | Within 55 days of order confirmation                                                                                                                                                                                      |
| Payment terms           | 30% deposit by T / T in advance, the balance after showing the copy of B / L $$                                                                                                                                           |
| Product characteristics | <ol> <li>High quality and competitive prices</li> <li>ASTM test</li> <li>Ecological</li> <li>It is widely aimed at weddings, parties, home, bars etc.</li> <li>ceramic contianer with transmutation decoration</li> </ol> |