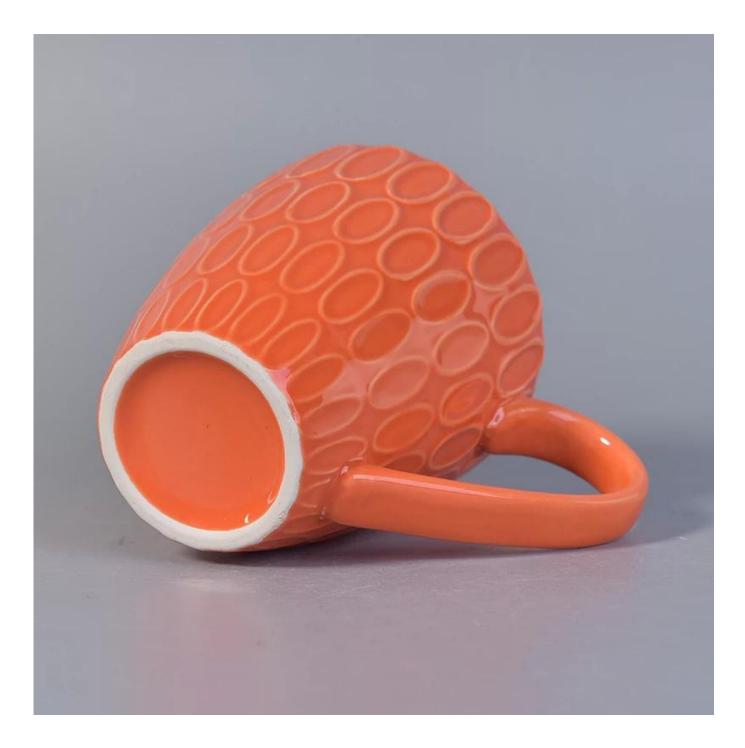

## Orange wholesale ceramic candle cup with handle

| Product Item         | SGBL17052406                                                                                                                                                                                                                                                                                                                                                                                                                                                           |
|----------------------|------------------------------------------------------------------------------------------------------------------------------------------------------------------------------------------------------------------------------------------------------------------------------------------------------------------------------------------------------------------------------------------------------------------------------------------------------------------------|
| Product<br>Dimension | Item No.:SGBL17052406<br>Top dia: 83mm<br>Bottom dia: 47mm<br>Height: 100mm<br>Weight: 231g<br>Capacity: 287ml<br>Manufacturing: hand made<br>Sampling time: 5 ~ 7 days after confirmation<br>Packing: 48 pieces in a box<br>MOQ: 3000<br>Sample time: 7 days<br>Mass production time: 30 days after the order confirmed<br>Product capacity: 24000-30000 every month<br>Payment terms: 30% deposit by T/T in advance and the balance after<br>showing the copy of B/L |
| Processing Way       | clear glass candle jars                                                                                                                                                                                                                                                                                                                                                                                                                                                |
| Deep Processing      | machine made glass candle containers                                                                                                                                                                                                                                                                                                                                                                                                                                   |
| Min Qty              | 10,000 units                                                                                                                                                                                                                                                                                                                                                                                                                                                           |
| Product Features     | <ol> <li>diamond glass candle holders</li> <li>glass candle holders for home fragrance</li> <li>Outdoor glass candle jars</li> <li>as a gift for friend, family,etc.</li> <li>used for birthday party, wedding, and other room decoration.</li> </ol>                                                                                                                                                                                                                  |
| Test                 | Pass ASTM test/anneling test                                                                                                                                                                                                                                                                                                                                                                                                                                           |