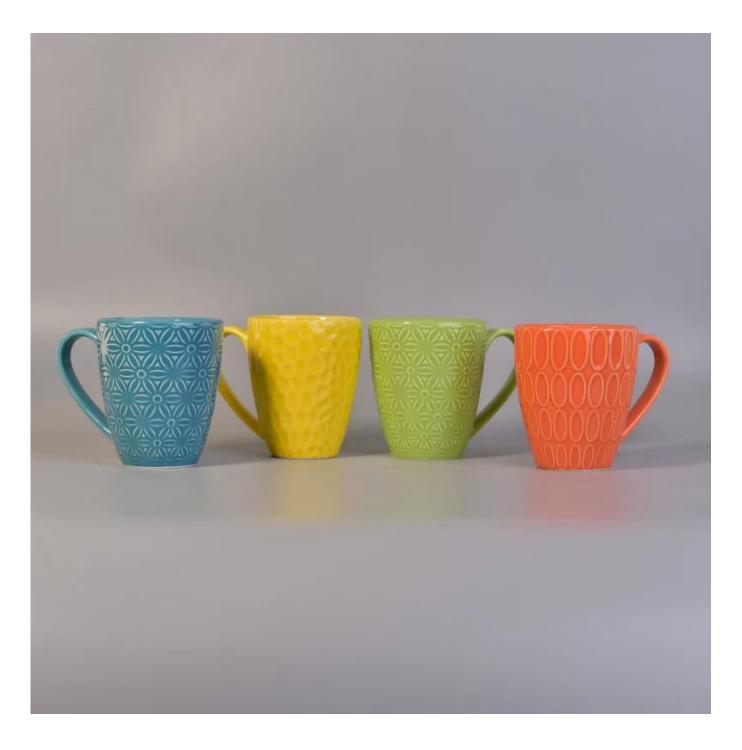

## Orange wholesale ceramic candle cup with handle

| Product Item         | SGBL17052406                                                                                                                                                                                                                                                                                                                                                                                                                                                           |
|----------------------|------------------------------------------------------------------------------------------------------------------------------------------------------------------------------------------------------------------------------------------------------------------------------------------------------------------------------------------------------------------------------------------------------------------------------------------------------------------------|
| Product<br>Dimension | Item No.:SGBL17052406<br>Top dia: 83mm<br>Bottom dia: 47mm<br>Height: 100mm<br>Weight: 231g<br>Capacity: 287ml<br>Manufacturing: hand made<br>Sampling time: 5 ~ 7 days after confirmation<br>Packing: 48 pieces in a box<br>MOQ: 3000<br>Sample time: 7 days<br>Mass production time: 30 days after the order confirmed<br>Product capacity: 24000-30000 every month<br>Payment terms: 30% deposit by T/T in advance and the balance after<br>showing the copy of B/L |
| Processing Way       | clear glass candle jars                                                                                                                                                                                                                                                                                                                                                                                                                                                |
| Deep Processing      | machine made glass candle containers                                                                                                                                                                                                                                                                                                                                                                                                                                   |
| Min Qty              | 10,000 units                                                                                                                                                                                                                                                                                                                                                                                                                                                           |
| Product Features     | <ol> <li>diamond glass candle holders</li> <li>glass candle holders for home fragrance</li> <li>Outdoor glass candle jars</li> <li>as a gift for friend, family,etc.</li> <li>used for birthday party, wedding, and other room decoration.</li> </ol>                                                                                                                                                                                                                  |
| Test                 | Pass ASTM test/anneling test                                                                                                                                                                                                                                                                                                                                                                                                                                           |