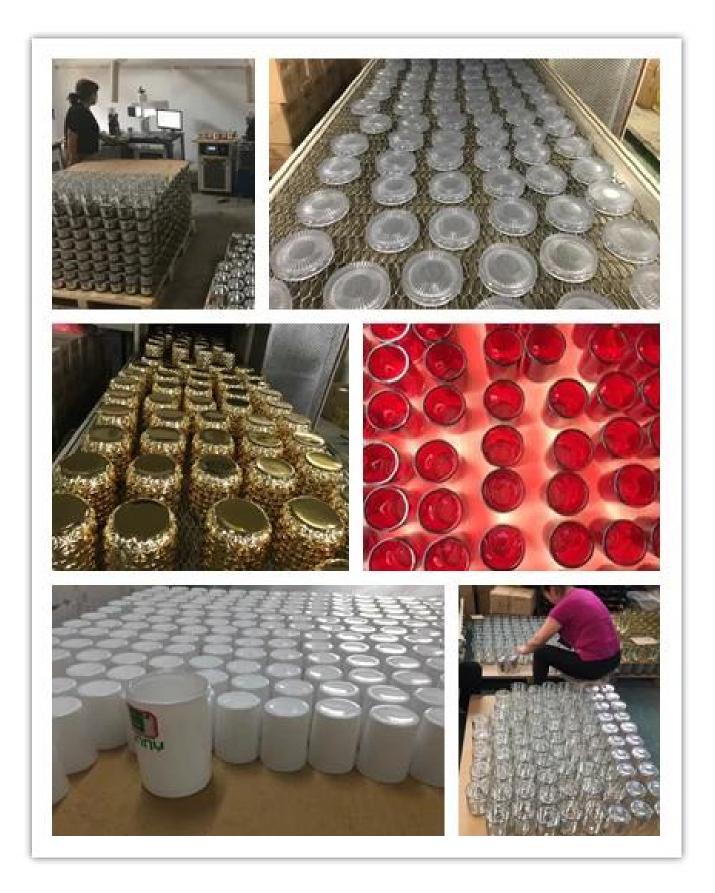

## Orange wholesale ceramic candle cup with handle

| Product Item         | SGBL17052406                                                                                                                                                                                                                                                                                                                                                                                                                                                           |
|----------------------|------------------------------------------------------------------------------------------------------------------------------------------------------------------------------------------------------------------------------------------------------------------------------------------------------------------------------------------------------------------------------------------------------------------------------------------------------------------------|
| Product<br>Dimension | Item No.:SGBL17052406<br>Top dia: 83mm<br>Bottom dia: 47mm<br>Height: 100mm<br>Weight: 231g<br>Capacity: 287ml<br>Manufacturing: hand made<br>Sampling time: 5 ~ 7 days after confirmation<br>Packing: 48 pieces in a box<br>MOQ: 3000<br>Sample time: 7 days<br>Mass production time: 30 days after the order confirmed<br>Product capacity: 24000-30000 every month<br>Payment terms: 30% deposit by T/T in advance and the balance after<br>showing the copy of B/L |
| Processing Way       | clear glass candle jars                                                                                                                                                                                                                                                                                                                                                                                                                                                |
| Deep Processing      | machine made glass candle containers                                                                                                                                                                                                                                                                                                                                                                                                                                   |
| Min Qty              | 10,000 units                                                                                                                                                                                                                                                                                                                                                                                                                                                           |
| Product Features     | <ol> <li>diamond glass candle holders</li> <li>glass candle holders for home fragrance</li> <li>Outdoor glass candle jars</li> <li>as a gift for friend, family,etc.</li> <li>used for birthday party, wedding, and other room decoration.</li> </ol>                                                                                                                                                                                                                  |
| Test                 | Pass ASTM test/anneling test                                                                                                                                                                                                                                                                                                                                                                                                                                           |