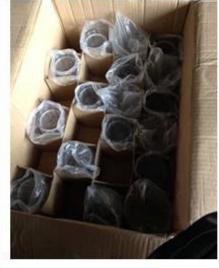

## Orange wholesale ceramic candle cup with handle

| Product Item         | SGBL17052406                                                                                                                                                                                                                                                                                                                                                                                                                                                           |
|----------------------|------------------------------------------------------------------------------------------------------------------------------------------------------------------------------------------------------------------------------------------------------------------------------------------------------------------------------------------------------------------------------------------------------------------------------------------------------------------------|
| Product<br>Dimension | Item No.:SGBL17052406<br>Top dia: 83mm<br>Bottom dia: 47mm<br>Height: 100mm<br>Weight: 231g<br>Capacity: 287ml<br>Manufacturing: hand made<br>Sampling time: 5 ~ 7 days after confirmation<br>Packing: 48 pieces in a box<br>MOQ: 3000<br>Sample time: 7 days<br>Mass production time: 30 days after the order confirmed<br>Product capacity: 24000-30000 every month<br>Payment terms: 30% deposit by T/T in advance and the balance after<br>showing the copy of B/L |
| Processing Way       | clear glass candle jars                                                                                                                                                                                                                                                                                                                                                                                                                                                |
| Deep Processing      | machine made glass candle containers                                                                                                                                                                                                                                                                                                                                                                                                                                   |
| Min Qty              | 10,000 units                                                                                                                                                                                                                                                                                                                                                                                                                                                           |
| Product Features     | <ol> <li>diamond glass candle holders</li> <li>glass candle holders for home fragrance</li> <li>Outdoor glass candle jars</li> <li>as a gift for friend, family,etc.</li> <li>used for birthday party, wedding, and other room decoration.</li> </ol>                                                                                                                                                                                                                  |
| Test                 | Pass ASTM test/anneling test                                                                                                                                                                                                                                                                                                                                                                                                                                           |