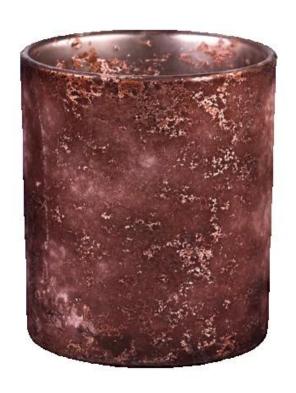

#### why choose sunshine?

Item:SGYC23062020 Top dia: 89mm Bottom dia: 85mm Height: 102mm Weight: 331g Capacity: 465ml

We translate your ideas into creative spices products, we sell yourself in the local market.