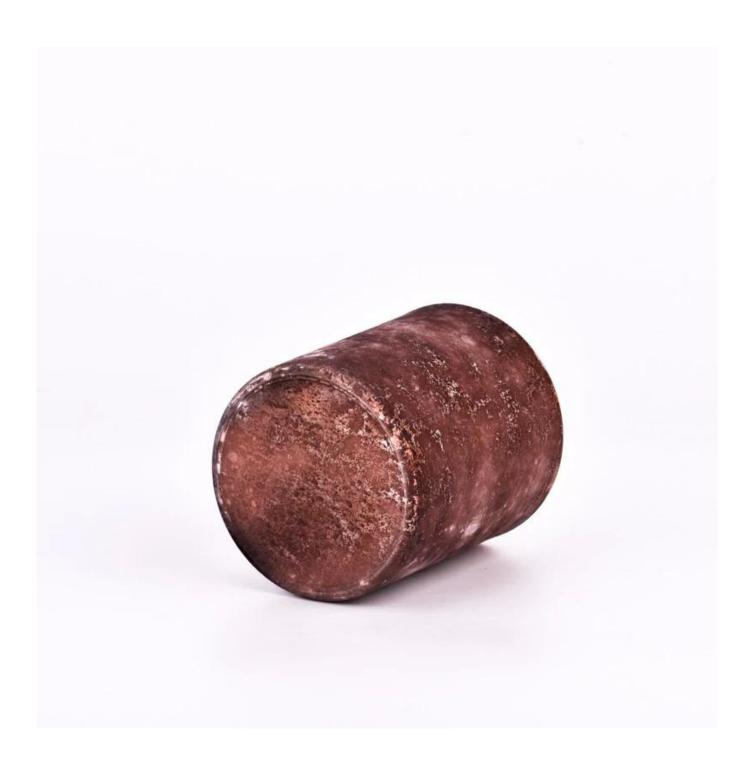

#### why choose sunshine?

Item:SGYC23062020 Top dia: 89mm Bottom dia: 85mm Height: 102mm Weight: 331g Capacity: 465ml

We translate your ideas into creative spices products, we sell yourself in the local market.