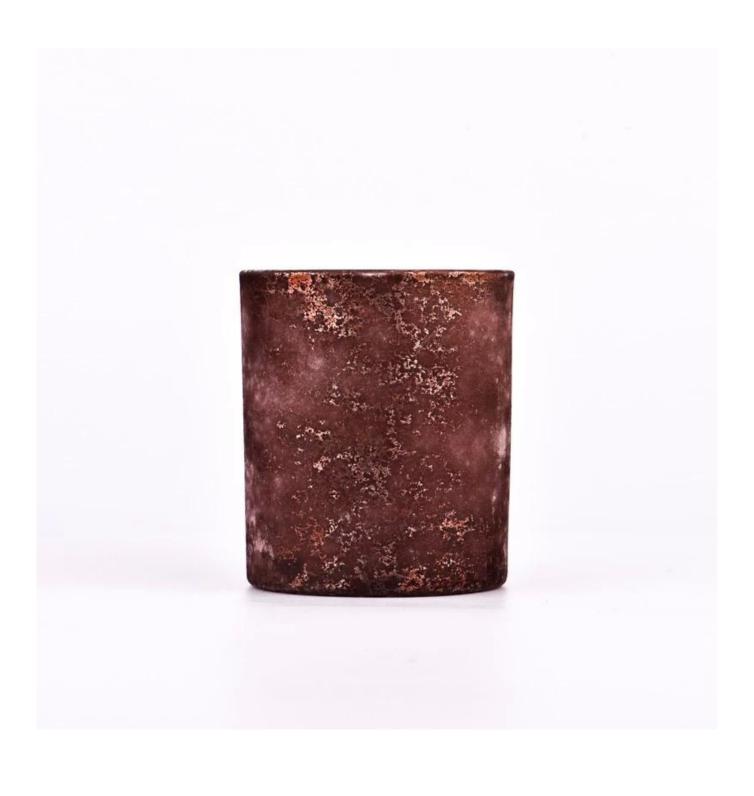

#### why choose sunshine?

Item:SGYC23062020 Top dia: 89mm Bottom dia: 85mm Height: 102mm Weight: 331g Capacity: 465ml

We translate your ideas into creative spices products, we sell yourself in the local market.