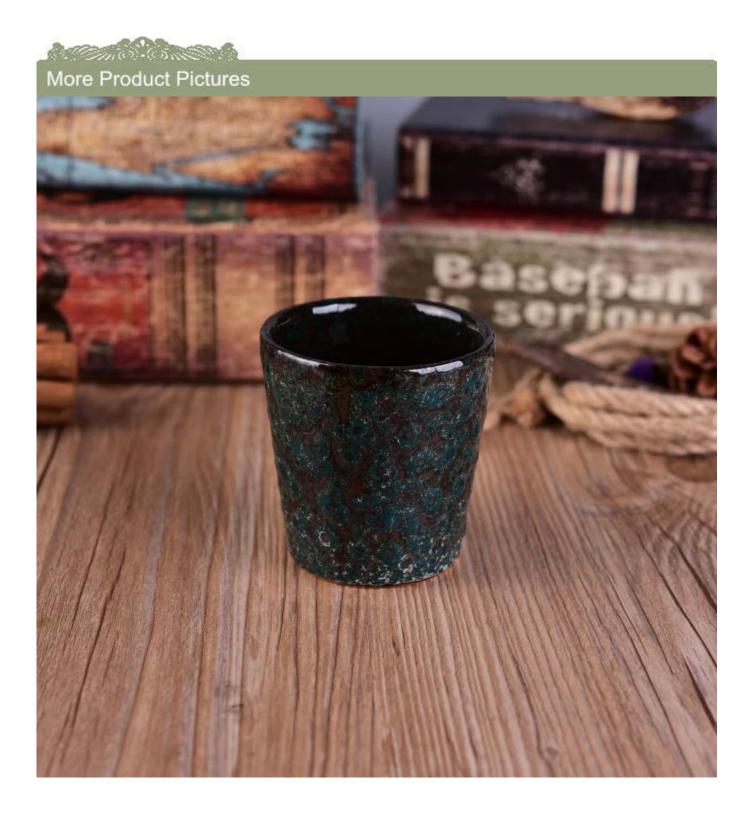

## Original transmutation glaze ceramic candle holder

| Item number.             | SGWQ17010630                                                                                                                                                            |
|--------------------------|-------------------------------------------------------------------------------------------------------------------------------------------------------------------------|
| Material                 | Natural earthernware base ceramic jar for candles                                                                                                                       |
| Craft                    | hand made original transmutation glaze ceramic candle holder                                                                                                            |
| Samples time             | <ol> <li>5 days if there is a form and size of the ceramic</li> <li>15 days, if you need a new shape and size ceramic</li> </ol>                                        |
| Product Capacity         | 500,000 ~ 1,000,000 pieces per month                                                                                                                                    |
| The Features of products | <ol> <li>Hand made home decor ceramic candle holder</li> <li>used for scented candles,wax,etc</li> <li>It can be different colors pattern and shapes if need</li> </ol> |

## Usage of Product

- 1. Ceramic canlde holders can be used in wedding decoration, home decoration, party,banquet etc,
- 2. This candle container is very great as a gorgeous centerpiece for an event

- 3. The pottery candle jars can decorate your indoors and outdoors with this delicated rose figure glass candle holder.
- 4. The ceramic candle vessel is wonderful gift as housewarmings and other events.