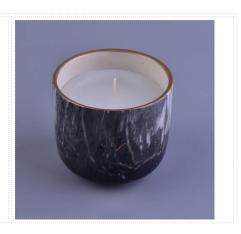

## Original transmutation glaze ceramic candle holder

| Item number.             | SGWQ17010630                                                                                                                                                            |
|--------------------------|-------------------------------------------------------------------------------------------------------------------------------------------------------------------------|
| Material                 | Natural earthernware base ceramic jar for candles                                                                                                                       |
| Craft                    | hand made original transmutation glaze ceramic candle holder                                                                                                            |
| Samples time             | <ol> <li>5 days if there is a form and size of the ceramic</li> <li>15 days, if you need a new shape and size ceramic</li> </ol>                                        |
| Product Capacity         | 500,000 ~ 1,000,000 pieces per month                                                                                                                                    |
| The Features of products | <ol> <li>Hand made home decor ceramic candle holder</li> <li>used for scented candles,wax,etc</li> <li>It can be different colors pattern and shapes if need</li> </ol> |

## Usage of Product

- 1. Ceramic canlde holders can be used in wedding decoration, home decoration, party,banquet etc,
- 2. This candle container is very great as a gorgeous centerpiece for an event

- 3. The pottery candle jars can decorate your indoors and outdoors with this delicated rose figure glass candle holder.
- 4. The ceramic candle vessel is wonderful gift as housewarmings and other events.