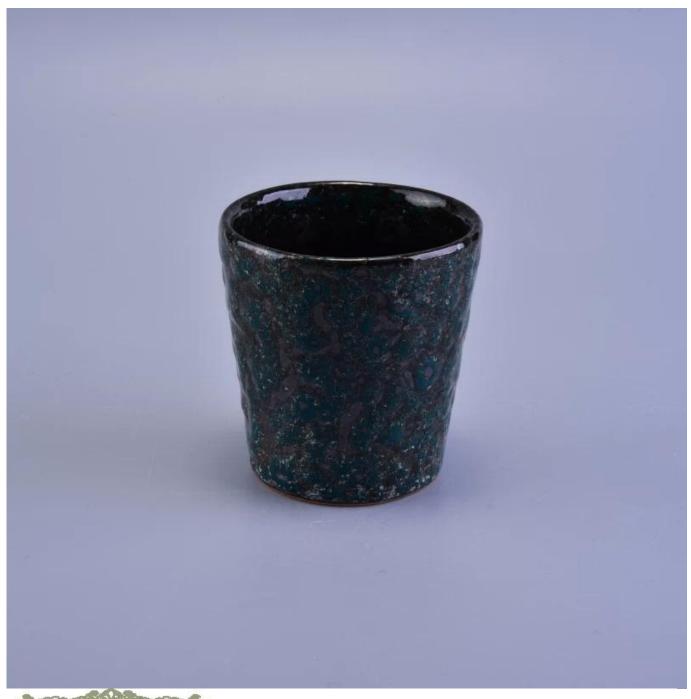

## Original transmutation glaze ceramic candle holder

| Item number.             | SGWQ17010630                                                                                                                                                            |
|--------------------------|-------------------------------------------------------------------------------------------------------------------------------------------------------------------------|
| Material                 | Natural earthernware base ceramic jar for candles                                                                                                                       |
| Craft                    | hand made original transmutation glaze ceramic candle holder                                                                                                            |
| Samples time             | <ol> <li>5 days if there is a form and size of the ceramic</li> <li>15 days, if you need a new shape and size ceramic</li> </ol>                                        |
| Product Capacity         | 500,000 ~ 1,000,000 pieces per month                                                                                                                                    |
| The Features of products | <ol> <li>Hand made home decor ceramic candle holder</li> <li>used for scented candles,wax,etc</li> <li>It can be different colors pattern and shapes if need</li> </ol> |

## Usage of Product

- 1. Ceramic canlde holders can be used in wedding decoration, home decoration, party,banquet etc,
- 2. This candle container is very great as a gorgeous centerpiece for an event

- 3. The pottery candle jars can decorate your indoors and outdoors with this delicated rose figure glass candle holder.
- 4. The ceramic candle vessel is wonderful gift as housewarmings and other events.