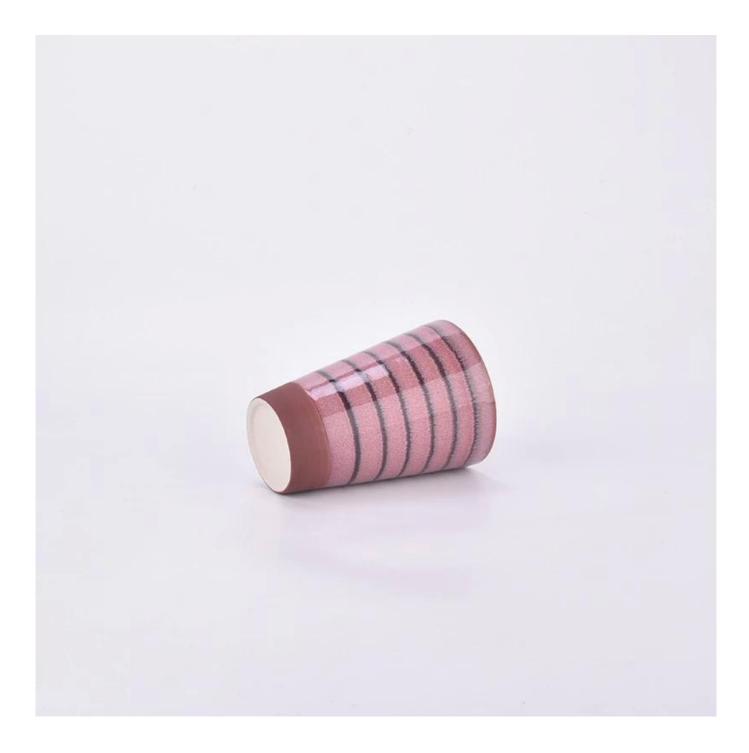

e get your ideas becoming creative fragrance products and sell them very well in the local market.

 $P_{
m roduct\,images}$ 

outdoor large votive ceramic candle vessels candle jars

SGMK2024042301 Top dia: 165 mm Bottom dia: 103 mm Height: 363 mm Weight: 2300 g Capcity: 4300 ml