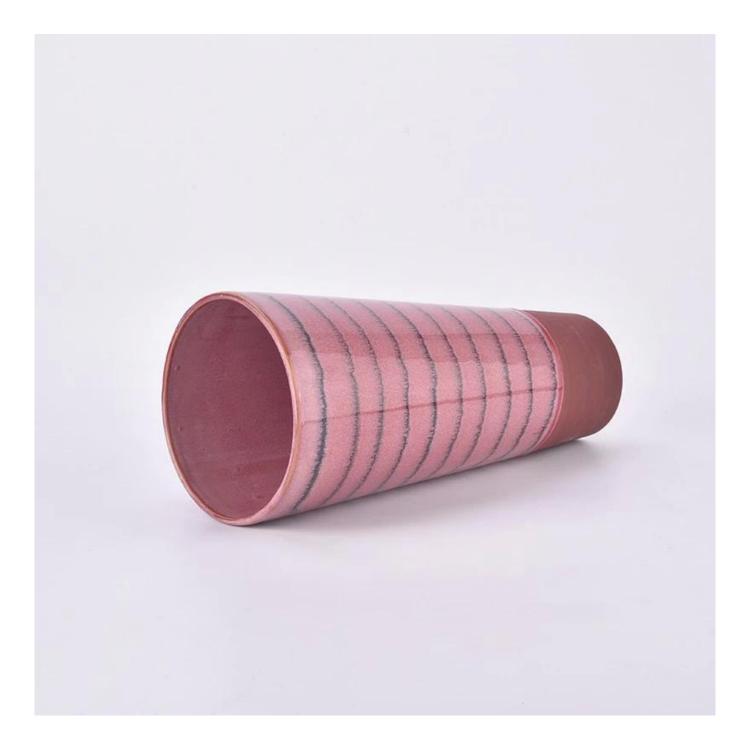

e get your ideas becoming creative fragrance products and sell them very well in the local market.

 $P_{
m roduct\,images}$ 

outdoor large votive ceramic candle vessels candle jars

SGMK2024042301 Top dia: 165 mm Bottom dia: 103 mm Height: 363 mm Weight: 2300 g Capcity: 4300 ml