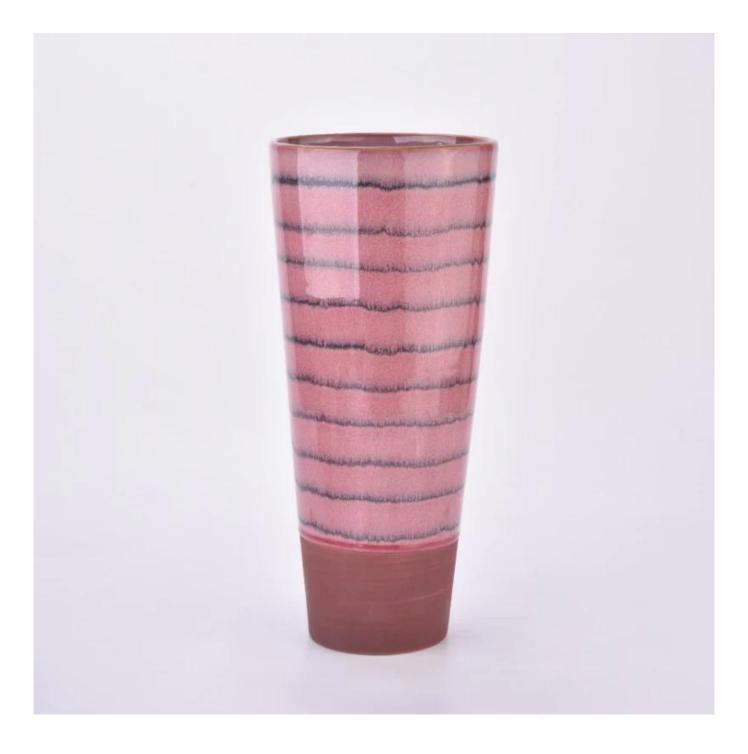

e get your ideas becoming creative fragrance products and sell them very well in the local market.

 $P_{
m roduct\,images}$ 

outdoor large votive ceramic candle vessels candle jars

SGMK2024042301 Top dia: 165 mm Bottom dia: 103 mm Height: 363 mm Weight: 2300 g Capcity: 4300 ml