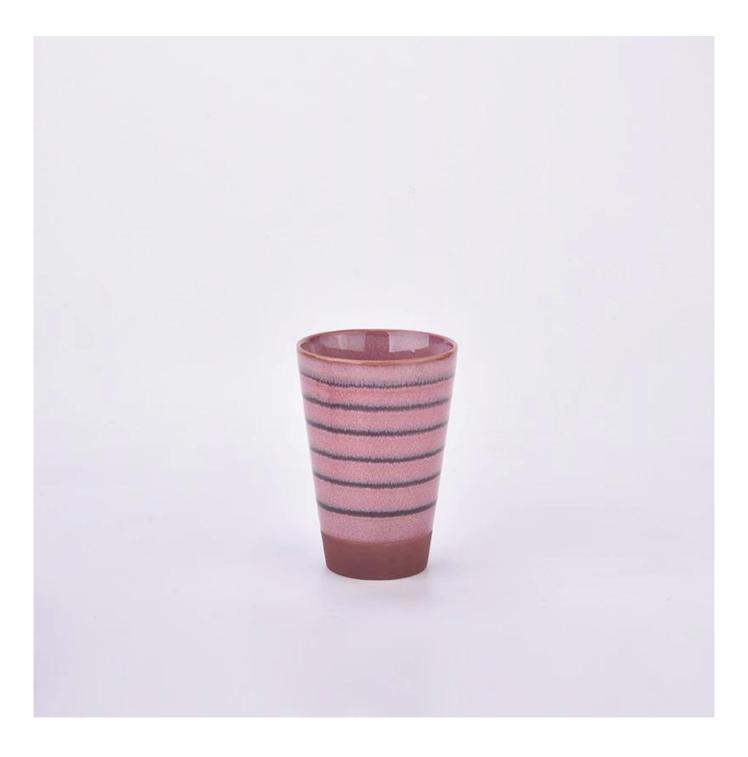

e get your ideas becoming creative fragrance products and sell them very well in the local market.

 $P_{
m roduct\,images}$ 

outdoor large votive ceramic candle vessels candle jars

SGMK2024042301 Top dia: 165 mm Bottom dia: 103 mm Height: 363 mm Weight: 2300 g Capcity: 4300 ml