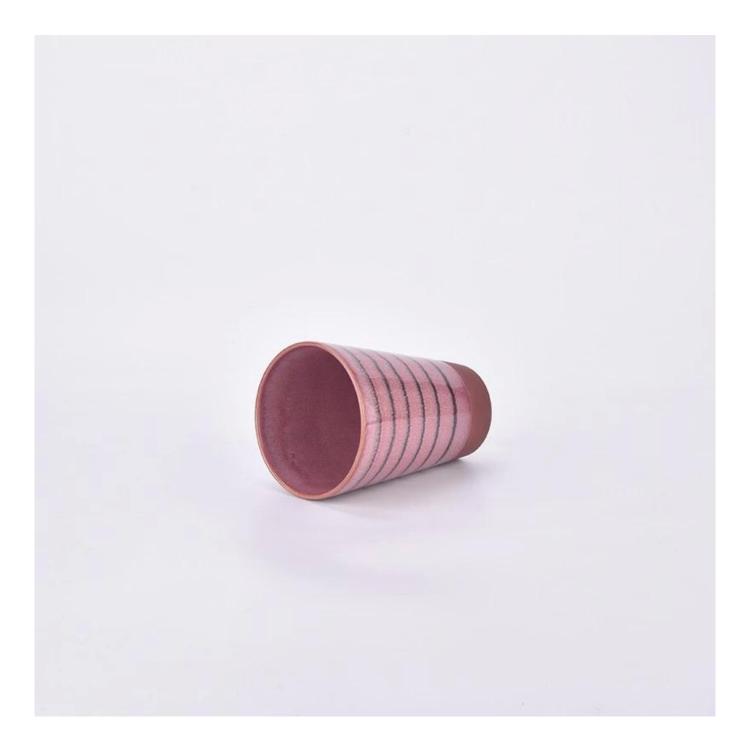

e get your ideas becoming creative fragrance products and sell them very well in the local market.

 $P_{
m roduct\,images}$ 

outdoor large votive ceramic candle vessels candle jars

SGMK2024042301 Top dia: 165 mm Bottom dia: 103 mm Height: 363 mm Weight: 2300 g Capcity: 4300 ml