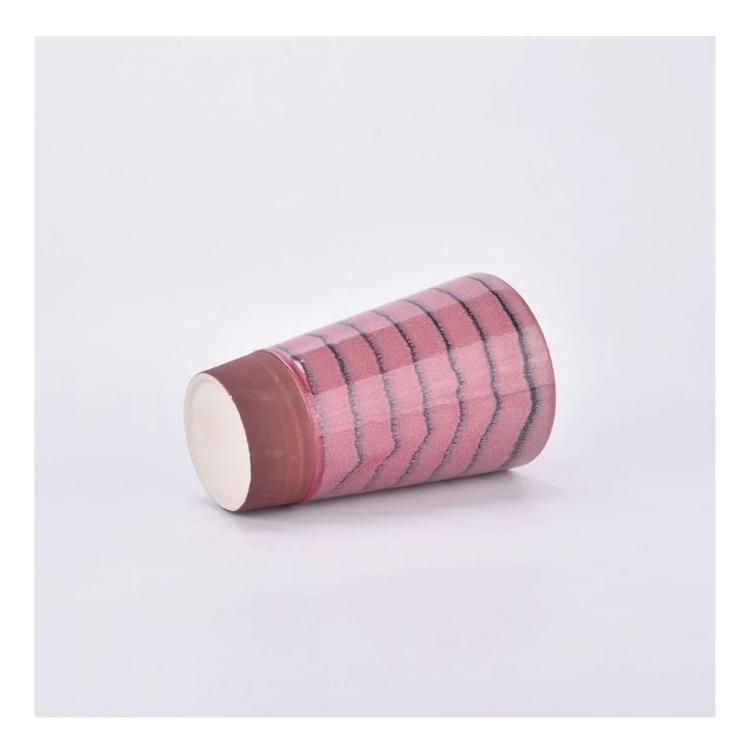

e get your ideas becoming creative fragrance products and sell them very well in the local market.

 $P_{
m roduct\,images}$ 

outdoor large votive ceramic candle vessels candle jars

SGMK2024042301 Top dia: 165 mm Bottom dia: 103 mm Height: 363 mm Weight: 2300 g Capcity: 4300 ml