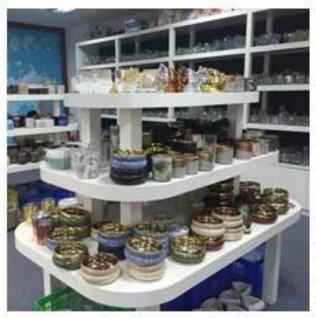

## oval shaped hand painted 280ml ceramic candle holders

## **Product Details**

0.19m6-6.10

| Specification    | Item No:SGMK18070505 Top dia: 64.1mm Bottom dia: 67mm Height: 105mm Max dia \( \text{T} \) 74.6mm Weight: 279g Capacity: 280ml                                             |
|------------------|----------------------------------------------------------------------------------------------------------------------------------------------------------------------------|
| Color            | hand painted ceramic candle jars                                                                                                                                           |
| Material         | Ceramic                                                                                                                                                                    |
| Sample           | 7days                                                                                                                                                                      |
| Terms of payment | 30% deposit by T/T in advance and the balance after showing copy of B/L                                                                                                    |
| Certification    | ASTM Test (for candle holder)                                                                                                                                              |
| For your choice  | 1.Any color painted, frosted, electroplating, logo laser for the finish 2.Special packing like shrink wrap, color gift box, white box etc 3.Any shape, size meet your need |