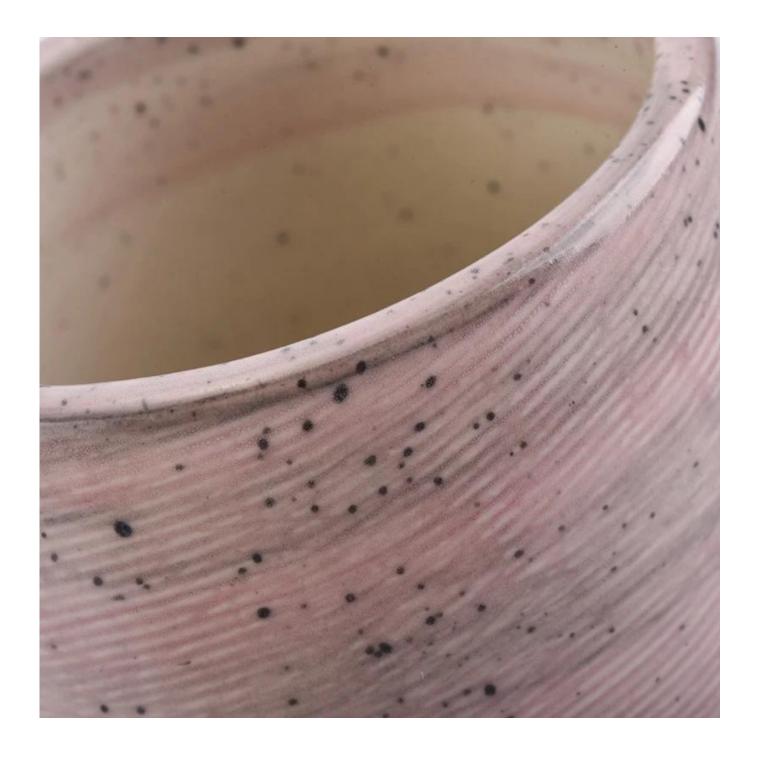

## oval shaped hand painted 280ml ceramic candle holders

## **Product Details**

0.19m6-6.10

| Specification    | Item No:SGMK18070505 Top dia: 64.1mm Bottom dia: 67mm Height: 105mm Max dia \( \text{T} \) 74.6mm Weight: 279g Capacity: 280ml                                             |
|------------------|----------------------------------------------------------------------------------------------------------------------------------------------------------------------------|
| Color            | hand painted ceramic candle jars                                                                                                                                           |
| Material         | Ceramic                                                                                                                                                                    |
| Sample           | 7days                                                                                                                                                                      |
| Terms of payment | 30% deposit by T/T in advance and the balance after showing copy of B/L                                                                                                    |
| Certification    | ASTM Test (for candle holder)                                                                                                                                              |
| For your choice  | 1.Any color painted, frosted, electroplating, logo laser for the finish 2.Special packing like shrink wrap, color gift box, white box etc 3.Any shape, size meet your need |