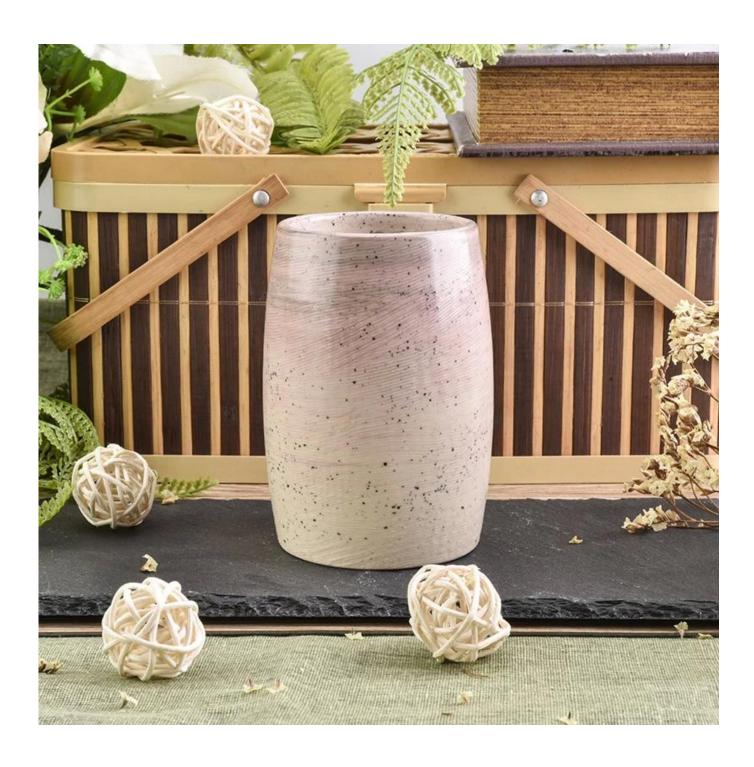

## oval shaped hand painted 280ml ceramic candle holders

## **Product Details**

0.19m6-6.10

| Specification    | Item No:SGMK18070505 Top dia: 64.1mm Bottom dia: 67mm Height: 105mm Max dia \( \text{T} \) 74.6mm Weight: 279g Capacity: 280ml                                             |
|------------------|----------------------------------------------------------------------------------------------------------------------------------------------------------------------------|
| Color            | hand painted ceramic candle jars                                                                                                                                           |
| Material         | Ceramic                                                                                                                                                                    |
| Sample           | 7days                                                                                                                                                                      |
| Terms of payment | 30% deposit by T/T in advance and the balance after showing copy of B/L                                                                                                    |
| Certification    | ASTM Test (for candle holder)                                                                                                                                              |
| For your choice  | 1.Any color painted, frosted, electroplating, logo laser for the finish 2.Special packing like shrink wrap, color gift box, white box etc 3.Any shape, size meet your need |