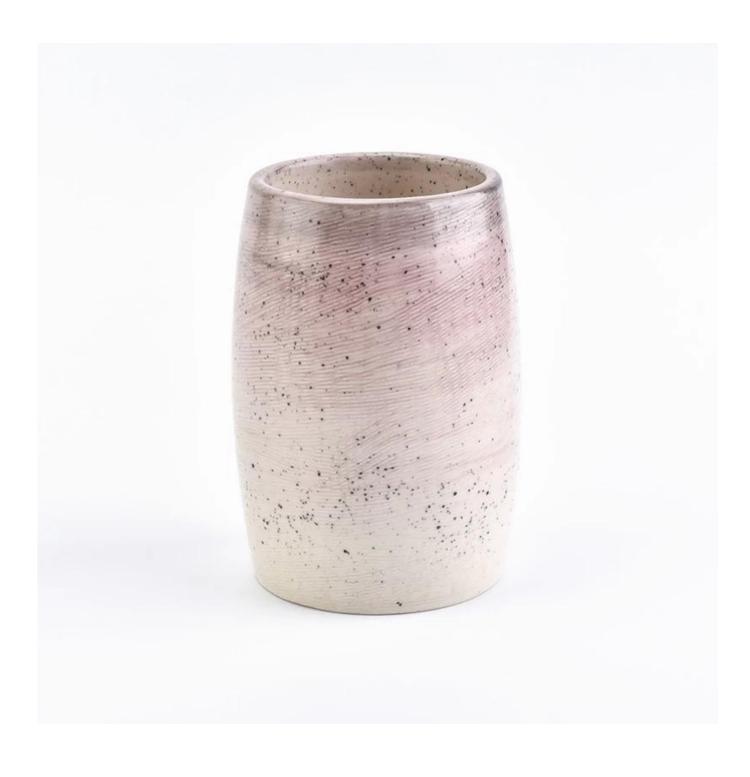

## oval shaped hand painted 280ml ceramic candle holders

## **Product Details**

0.19m6-6.10

| Specification    | Item No:SGMK18070505 Top dia: 64.1mm Bottom dia: 67mm Height: 105mm Max dia \( \text{T} \) 74.6mm Weight: 279g Capacity: 280ml                                             |
|------------------|----------------------------------------------------------------------------------------------------------------------------------------------------------------------------|
| Color            | hand painted ceramic candle jars                                                                                                                                           |
| Material         | Ceramic                                                                                                                                                                    |
| Sample           | 7days                                                                                                                                                                      |
| Terms of payment | 30% deposit by T/T in advance and the balance after showing copy of B/L                                                                                                    |
| Certification    | ASTM Test (for candle holder)                                                                                                                                              |
| For your choice  | 1.Any color painted, frosted, electroplating, logo laser for the finish 2.Special packing like shrink wrap, color gift box, white box etc 3.Any shape, size meet your need |