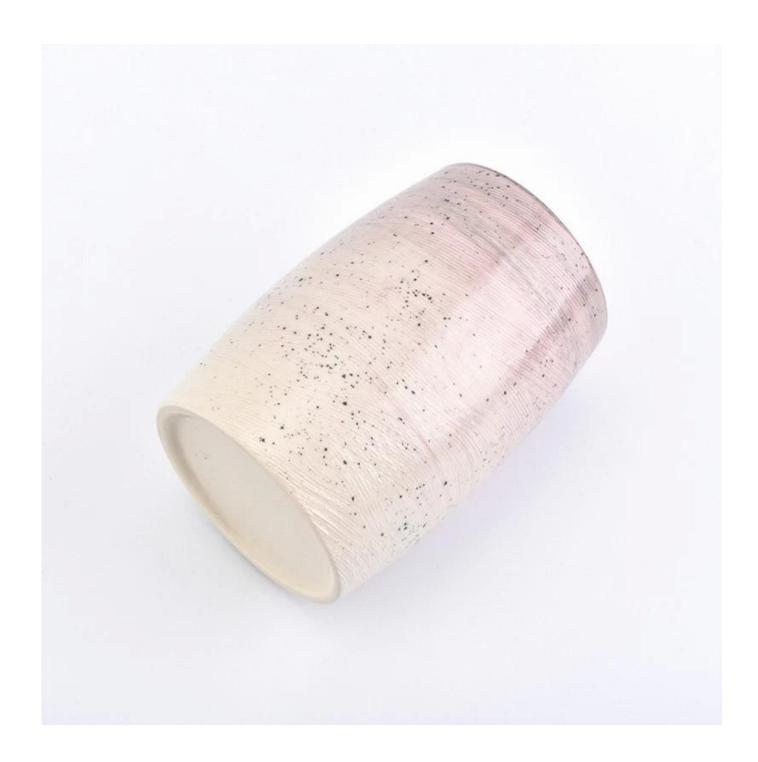

## oval shaped hand painted 280ml ceramic candle holders

## **Product Details**

0.19m6-6.10

| Specification    | Item No:SGMK18070505 Top dia: 64.1mm Bottom dia: 67mm Height: 105mm Max dia \( \text{T} \) 74.6mm Weight: 279g Capacity: 280ml                                             |
|------------------|----------------------------------------------------------------------------------------------------------------------------------------------------------------------------|
| Color            | hand painted ceramic candle jars                                                                                                                                           |
| Material         | Ceramic                                                                                                                                                                    |
| Sample           | 7days                                                                                                                                                                      |
| Terms of payment | 30% deposit by T/T in advance and the balance after showing copy of B/L                                                                                                    |
| Certification    | ASTM Test (for candle holder)                                                                                                                                              |
| For your choice  | 1.Any color painted, frosted, electroplating, logo laser for the finish 2.Special packing like shrink wrap, color gift box, white box etc 3.Any shape, size meet your need |