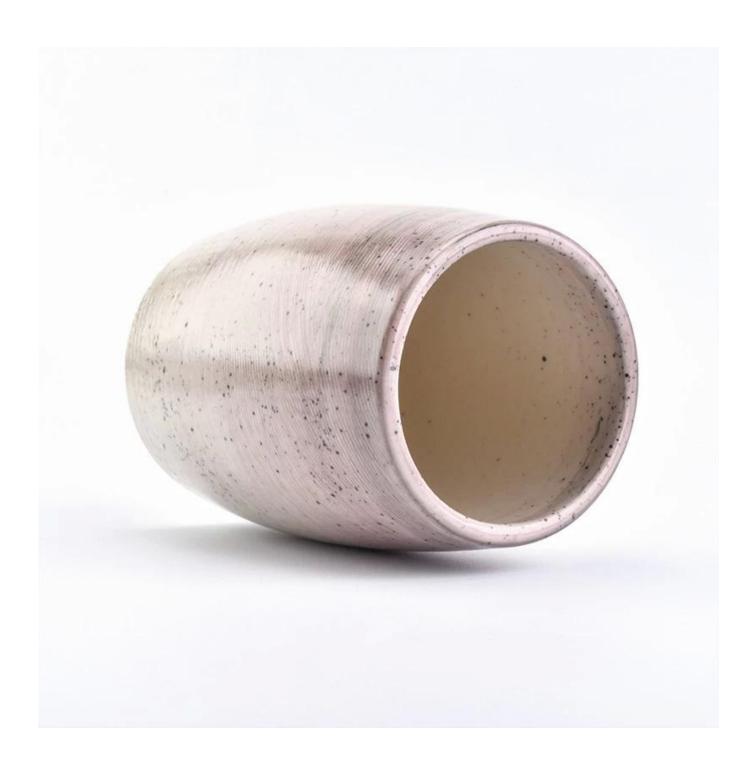

## oval shaped hand painted 280ml ceramic candle holders

## **Product Details**

0.19m6-6.10

| Specification    | Item No:SGMK18070505 Top dia: 64.1mm Bottom dia: 67mm Height: 105mm Max dia \( \text{T} \) 74.6mm Weight: 279g Capacity: 280ml                                             |
|------------------|----------------------------------------------------------------------------------------------------------------------------------------------------------------------------|
| Color            | hand painted ceramic candle jars                                                                                                                                           |
| Material         | Ceramic                                                                                                                                                                    |
| Sample           | 7days                                                                                                                                                                      |
| Terms of payment | 30% deposit by T/T in advance and the balance after showing copy of B/L                                                                                                    |
| Certification    | ASTM Test (for candle holder)                                                                                                                                              |
| For your choice  | 1.Any color painted, frosted, electroplating, logo laser for the finish 2.Special packing like shrink wrap, color gift box, white box etc 3.Any shape, size meet your need |