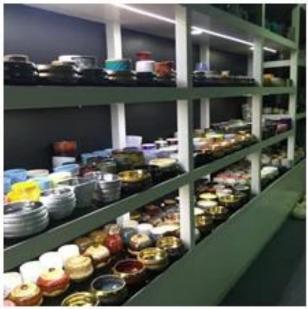

## oval shaped hand painted 280ml ceramic candle holders

## **Product Details**

0.19m6-6.10

| Specification    | Item No:SGMK18070505 Top dia: 64.1mm Bottom dia: 67mm Height: 105mm Max dia \( \text{T} \) 74.6mm Weight: 279g Capacity: 280ml                                             |
|------------------|----------------------------------------------------------------------------------------------------------------------------------------------------------------------------|
| Color            | hand painted ceramic candle jars                                                                                                                                           |
| Material         | Ceramic                                                                                                                                                                    |
| Sample           | 7days                                                                                                                                                                      |
| Terms of payment | 30% deposit by T/T in advance and the balance after showing copy of B/L                                                                                                    |
| Certification    | ASTM Test (for candle holder)                                                                                                                                              |
| For your choice  | 1.Any color painted, frosted, electroplating, logo laser for the finish 2.Special packing like shrink wrap, color gift box, white box etc 3.Any shape, size meet your need |