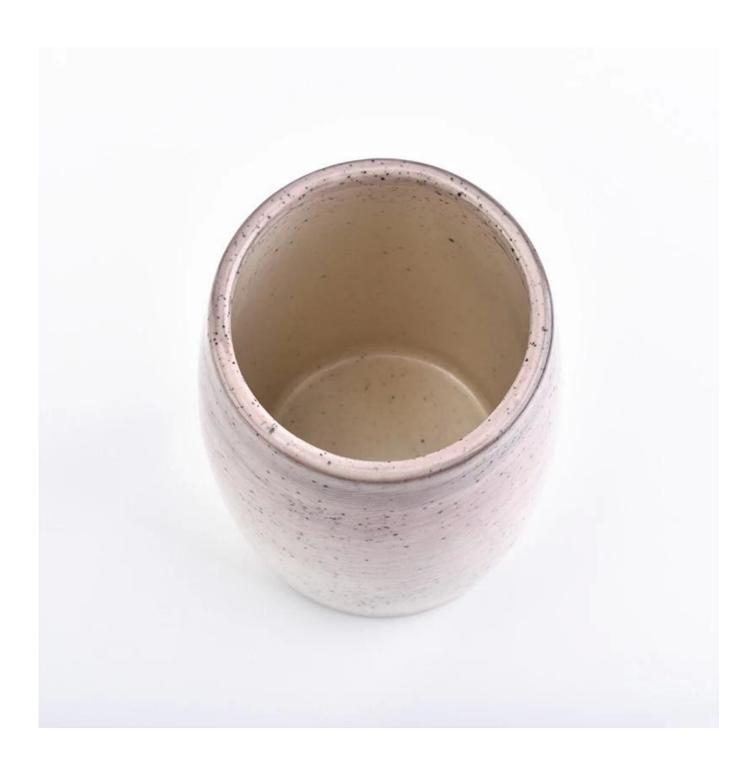

## oval shaped hand painted 280ml ceramic candle holders

## **Product Details**

0.19m6-6.10

| Specification    | Item No:SGMK18070505 Top dia: 64.1mm Bottom dia: 67mm Height: 105mm Max dia \( \text{T} \) 74.6mm Weight: 279g Capacity: 280ml                                             |
|------------------|----------------------------------------------------------------------------------------------------------------------------------------------------------------------------|
| Color            | hand painted ceramic candle jars                                                                                                                                           |
| Material         | Ceramic                                                                                                                                                                    |
| Sample           | 7days                                                                                                                                                                      |
| Terms of payment | 30% deposit by T/T in advance and the balance after showing copy of B/L                                                                                                    |
| Certification    | ASTM Test (for candle holder)                                                                                                                                              |
| For your choice  | 1.Any color painted, frosted, electroplating, logo laser for the finish 2.Special packing like shrink wrap, color gift box, white box etc 3.Any shape, size meet your need |