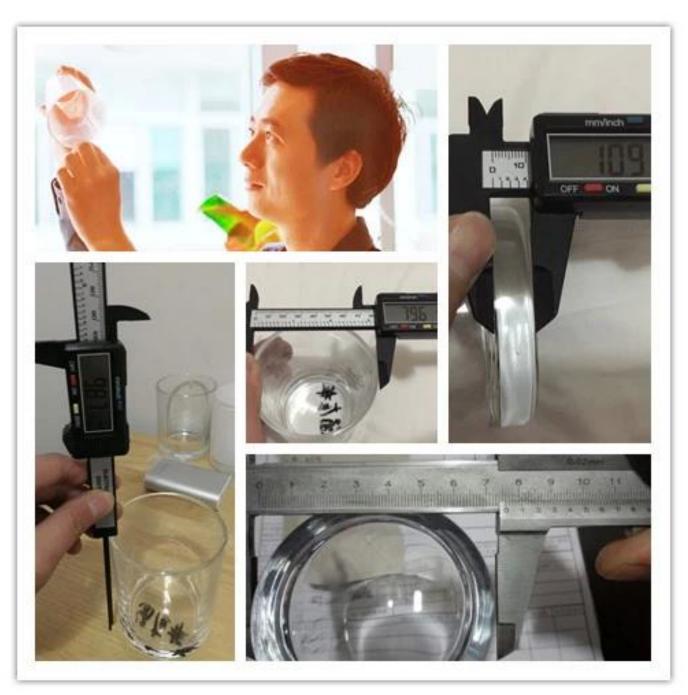

## **Product Details**

0.19m6-6.10

| Specification    | Item No:SGMK18070505 Top dia: 64.1mm Bottom dia: 67mm Height: 105mm Max dia \( \text{T} \) 74.6mm Weight: 279g Capacity: 280ml                                             |
|------------------|----------------------------------------------------------------------------------------------------------------------------------------------------------------------------|
| Color            | hand painted ceramic candle jars                                                                                                                                           |
| Material         | Ceramic                                                                                                                                                                    |
| Sample           | 7days                                                                                                                                                                      |
| Terms of payment | 30% deposit by T/T in advance and the balance after showing copy of B/L                                                                                                    |
| Certification    | ASTM Test (for candle holder)                                                                                                                                              |
| For your choice  | 1.Any color painted, frosted, electroplating, logo laser for the finish 2.Special packing like shrink wrap, color gift box, white box etc 3.Any shape, size meet your need |