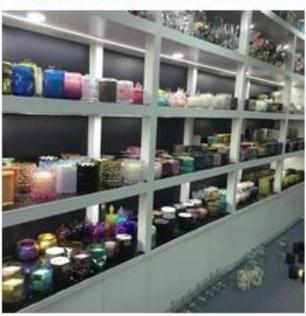

## oval shaped hand painted 280ml ceramic candle holders

## **Product Details**

0.19m6-6.10

| Specification    | Item No:SGMK18070505 Top dia: 64.1mm Bottom dia: 67mm Height: 105mm Max dia \( \text{T} \) 74.6mm Weight: 279g Capacity: 280ml                                             |
|------------------|----------------------------------------------------------------------------------------------------------------------------------------------------------------------------|
| Color            | hand painted ceramic candle jars                                                                                                                                           |
| Material         | Ceramic                                                                                                                                                                    |
| Sample           | 7days                                                                                                                                                                      |
| Terms of payment | 30% deposit by T/T in advance and the balance after showing copy of B/L                                                                                                    |
| Certification    | ASTM Test (for candle holder)                                                                                                                                              |
| For your choice  | 1.Any color painted, frosted, electroplating, logo laser for the finish 2.Special packing like shrink wrap, color gift box, white box etc 3.Any shape, size meet your need |