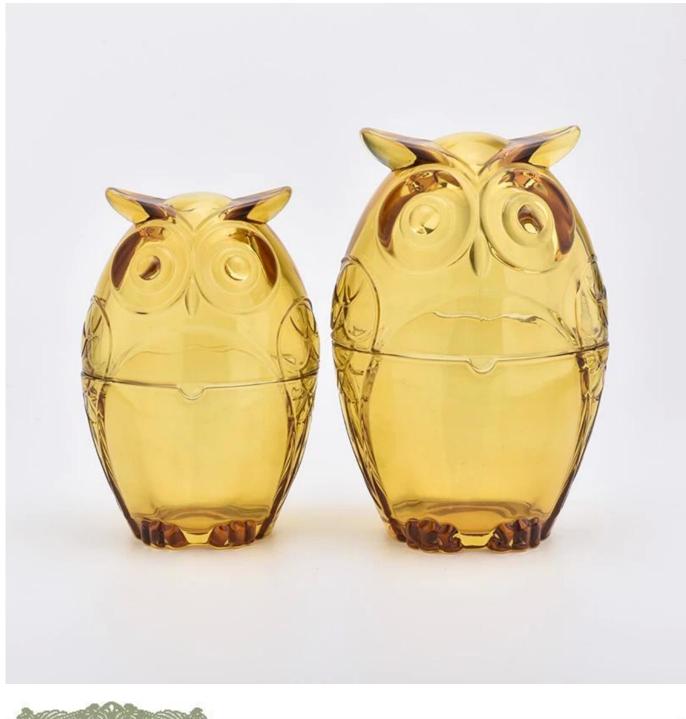

## owl shape 500ml glass candle jars

1,Sunny Group has offered glassware for 26 years with all kinds of products being exported to more than 30 countries and regions.

2.Focusing on luxury fragrance products in the latest 10 years, Sunny Glassware is the supplier of 80% fra grance brands in the United States.

3.Award-winning team of designers has won the trust of many upscale brands like NEST Fragrance. The talented design team is unmatched in China.

| Element name     | owl shape 500ml glass candle jars                                                                                                                                                                           |
|------------------|-------------------------------------------------------------------------------------------------------------------------------------------------------------------------------------------------------------|
| ltem number      | SGHY19052801                                                                                                                                                                                                |
| size             | Top dia: 122mm<br>Bottom dia:74mm<br>Height: 90.5mm<br>Weight: 458g<br>Capacity: 531ml<br>Lid:<br>dia:122mm<br>Height:102mm<br>Weight:480g                                                                  |
| Sampling time    | 1.5 days if the shape and size of the products exist 2.15 days if you need new shape and size of the products                                                                                               |
| package          | 24pcs / 36pcs / 48pcs security regular packing and so on. For export carton with egg divider                                                                                                                |
| MOQ              | 3000pcs                                                                                                                                                                                                     |
| Delivery time    | Within 35 days after the order confirmed                                                                                                                                                                    |
| Payment terms    | 30% deposit by T / T in advance, balance against copy of B / L $$                                                                                                                                           |
| Product features | <ol> <li>High quality and competitive prices</li> <li>Test of FDA, SGS, LFGB etc.</li> <li>Eco friendly</li> <li>It is widely aimed at weddings, parties, home, bars, etc.</li> <li>machine made</li> </ol> |