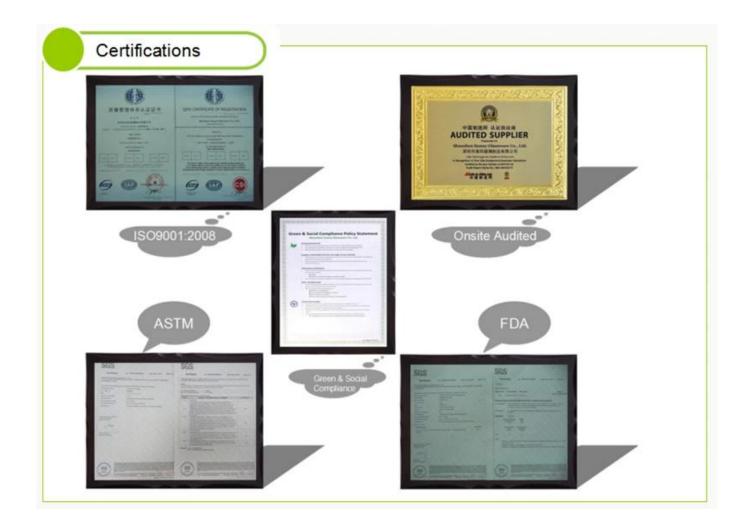

3.Award-winning team of designers has won the trust of many upscale brands like NEST Fragrance. The talented design team is unmatched in China.

| Element name     | owl shape 500ml glass candle jars                                                                                                                                                                           |
|------------------|-------------------------------------------------------------------------------------------------------------------------------------------------------------------------------------------------------------|
| ltem number      | SGHY19052801                                                                                                                                                                                                |
| size             | Top dia: 122mm<br>Bottom dia:74mm<br>Height: 90.5mm<br>Weight: 458g<br>Capacity: 531ml<br>Lid:<br>dia:122mm<br>Height:102mm<br>Weight:480g                                                                  |
| Sampling time    | 1.5 days if the shape and size of the products exist 2.15 days if you need new shape and size of the products                                                                                               |
| package          | 24pcs / 36pcs / 48pcs security regular packing and so on. For export carton with egg divider                                                                                                                |
| MOQ              | 3000pcs                                                                                                                                                                                                     |
| Delivery time    | Within 35 days after the order confirmed                                                                                                                                                                    |
| Payment terms    | 30% deposit by T / T in advance, balance against copy of B / L $$                                                                                                                                           |
| Product features | <ol> <li>High quality and competitive prices</li> <li>Test of FDA, SGS, LFGB etc.</li> <li>Eco friendly</li> <li>It is widely aimed at weddings, parties, home, bars, etc.</li> <li>machine made</li> </ol> |