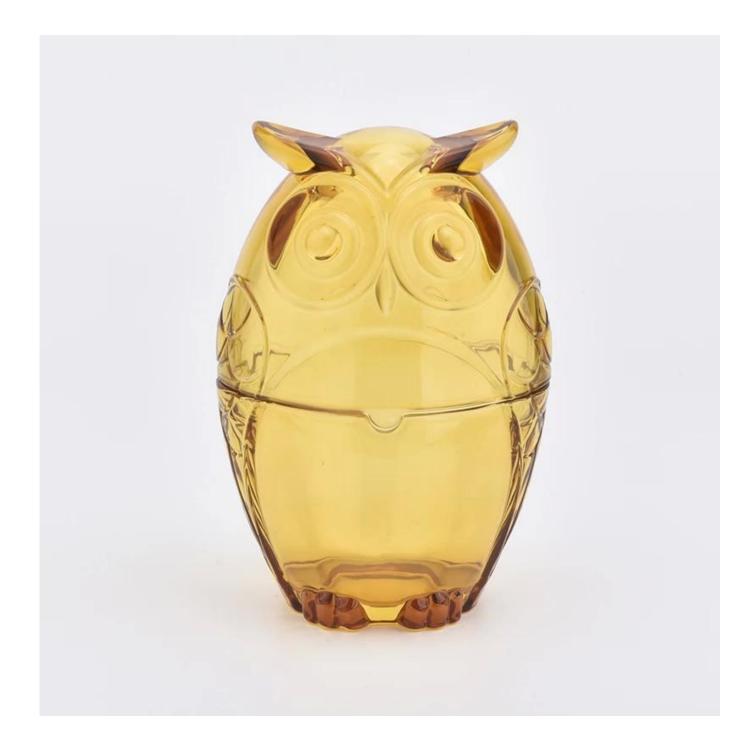

## owl shape 500ml glass candle jars

1,Sunny Group has offered glassware for 26 years with all kinds of products being exported to more than 30 countries and regions.

2.Focusing on luxury fragrance products in the latest 10 years, Sunny Glassware is the supplier of 80% fra grance brands in the United States.

3.Award-winning team of designers has won the trust of many upscale brands like NEST Fragrance. The talented design team is unmatched in China.

| Element name     | owl shape 500ml glass candle jars                                                                                                                                                                           |
|------------------|-------------------------------------------------------------------------------------------------------------------------------------------------------------------------------------------------------------|
| ltem number      | SGHY19052801                                                                                                                                                                                                |
| size             | Top dia: 122mm<br>Bottom dia:74mm<br>Height: 90.5mm<br>Weight: 458g<br>Capacity: 531ml<br>Lid:<br>dia:122mm<br>Height:102mm<br>Weight:480g                                                                  |
| Sampling time    | 1.5 days if the shape and size of the products exist 2.15 days if you need new shape and size of the products                                                                                               |
| package          | 24pcs / 36pcs / 48pcs security regular packing and so on. For export carton with egg divider                                                                                                                |
| MOQ              | 3000pcs                                                                                                                                                                                                     |
| Delivery time    | Within 35 days after the order confirmed                                                                                                                                                                    |
| Payment terms    | 30% deposit by T / T in advance, balance against copy of B / L $$                                                                                                                                           |
| Product features | <ol> <li>High quality and competitive prices</li> <li>Test of FDA, SGS, LFGB etc.</li> <li>Eco friendly</li> <li>It is widely aimed at weddings, parties, home, bars, etc.</li> <li>machine made</li> </ol> |