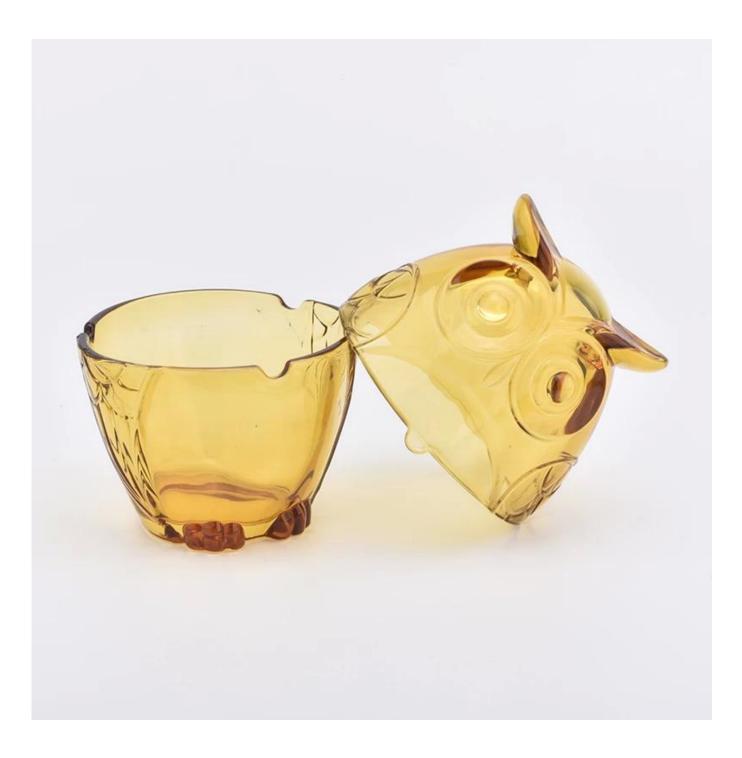

## owl shape 500ml glass candle jars

1,Sunny Group has offered glassware for 26 years with all kinds of products being exported to more than 30 countries and regions.

2.Focusing on luxury fragrance products in the latest 10 years, Sunny Glassware is the supplier of 80% fra grance brands in the United States.

3.Award-winning team of designers has won the trust of many upscale brands like NEST Fragrance. The talented design team is unmatched in China.

| Element name     | owl shape 500ml glass candle jars                                                                                                                                                                           |
|------------------|-------------------------------------------------------------------------------------------------------------------------------------------------------------------------------------------------------------|
| ltem number      | SGHY19052801                                                                                                                                                                                                |
| size             | Top dia: 122mm<br>Bottom dia:74mm<br>Height: 90.5mm<br>Weight: 458g<br>Capacity: 531ml<br>Lid:<br>dia:122mm<br>Height:102mm<br>Weight:480g                                                                  |
| Sampling time    | 1.5 days if the shape and size of the products exist 2.15 days if you need new shape and size of the products                                                                                               |
| package          | 24pcs / 36pcs / 48pcs security regular packing and so on. For export carton with egg divider                                                                                                                |
| MOQ              | 3000pcs                                                                                                                                                                                                     |
| Delivery time    | Within 35 days after the order confirmed                                                                                                                                                                    |
| Payment terms    | 30% deposit by T / T in advance, balance against copy of B / L $$                                                                                                                                           |
| Product features | <ol> <li>High quality and competitive prices</li> <li>Test of FDA, SGS, LFGB etc.</li> <li>Eco friendly</li> <li>It is widely aimed at weddings, parties, home, bars, etc.</li> <li>machine made</li> </ol> |