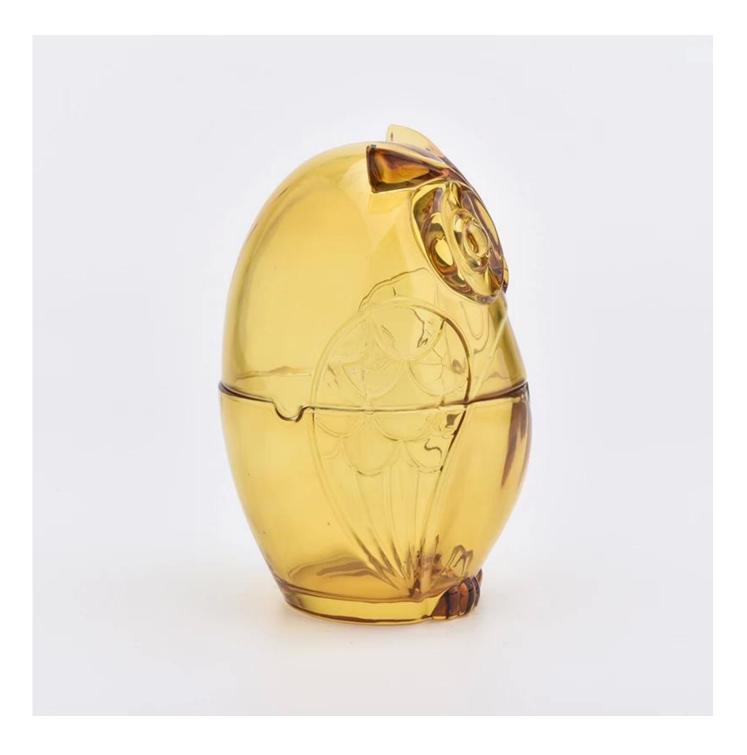

## owl shape 500ml glass candle jars

1,Sunny Group has offered glassware for 26 years with all kinds of products being exported to more than 30 countries and regions.

2.Focusing on luxury fragrance products in the latest 10 years, Sunny Glassware is the supplier of 80% fra grance brands in the United States.

3.Award-winning team of designers has won the trust of many upscale brands like NEST Fragrance. The talented design team is unmatched in China.

| Element name     | owl shape 500ml glass candle jars                                                                                                                                                                           |
|------------------|-------------------------------------------------------------------------------------------------------------------------------------------------------------------------------------------------------------|
| ltem number      | SGHY19052801                                                                                                                                                                                                |
| size             | Top dia: 122mm<br>Bottom dia:74mm<br>Height: 90.5mm<br>Weight: 458g<br>Capacity: 531ml<br>Lid:<br>dia:122mm<br>Height:102mm<br>Weight:480g                                                                  |
| Sampling time    | 1.5 days if the shape and size of the products exist 2.15 days if you need new shape and size of the products                                                                                               |
| package          | 24pcs / 36pcs / 48pcs security regular packing and so on. For export carton with egg divider                                                                                                                |
| MOQ              | 3000pcs                                                                                                                                                                                                     |
| Delivery time    | Within 35 days after the order confirmed                                                                                                                                                                    |
| Payment terms    | 30% deposit by T / T in advance, balance against copy of B / L $$                                                                                                                                           |
| Product features | <ol> <li>High quality and competitive prices</li> <li>Test of FDA, SGS, LFGB etc.</li> <li>Eco friendly</li> <li>It is widely aimed at weddings, parties, home, bars, etc.</li> <li>machine made</li> </ol> |