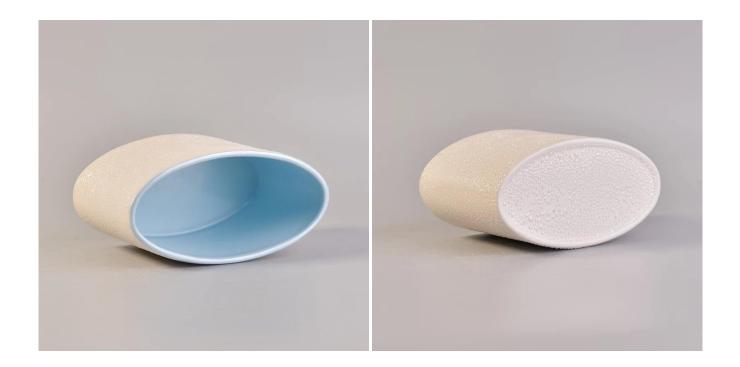

# Pearl dot glazed ellipse ceramic soy wax candle holders

Item No. SGSN17042410

| Sizes        | Top dia: 139mm  Bottom dia: 66mm  Height: 80mm  Weight: 330g  Capacity: 438ml                                                                                                                                                                                                                                                                                                                                                                                                                                                                                                                                                                                                                                                                                   |
|--------------|-----------------------------------------------------------------------------------------------------------------------------------------------------------------------------------------------------------------------------------------------------------------------------------------------------------------------------------------------------------------------------------------------------------------------------------------------------------------------------------------------------------------------------------------------------------------------------------------------------------------------------------------------------------------------------------------------------------------------------------------------------------------|
| Material     | Ceramic                                                                                                                                                                                                                                                                                                                                                                                                                                                                                                                                                                                                                                                                                                                                                         |
| Accessories  | cap, ceramic/metal/wood lid, wax, wick, shear etc                                                                                                                                                                                                                                                                                                                                                                                                                                                                                                                                                                                                                                                                                                               |
| Finish       | decal, color coating, mercury, laser, frosted, plating, glazed etc.                                                                                                                                                                                                                                                                                                                                                                                                                                                                                                                                                                                                                                                                                             |
| Packing      | <ol> <li>24/36/48/72 pcs per standard export packing carton</li> <li>Color/white/brown box packing</li> <li>Luxury gift box packing</li> <li>Shrinking packing</li> <li>Individual/set box packing</li> <li>Customized packing</li> </ol>                                                                                                                                                                                                                                                                                                                                                                                                                                                                                                                       |
| Our strength | <ol> <li>We are the professional <u>candle holder</u> manufacturer, major in different kinds of <u>candle holders</u>, ranging from <u>glass candle holder</u>, <u>ceramic candle holder</u>, <u>marble candle holder</u>, <u>Concrete candle holder</u>, <u>Tin candle holder</u>, <u>Stainless candle jar</u> etc.</li> <li>Perfect for home/store/super market/restaurant/hotel/bar/KTV etc.</li> <li>With professional designer team, which can help design and open new mould based on your requirement.</li> <li>Post processing: color coating, plating, mercury, iridescent, engraving, printing, decal, spray color, frosty, gold plating, hand-drawing etc.</li> <li>Small MOQ is acceptable. We have regular products for supporting you.</li> </ol> |
| Our service  | * Reply you within 24 hours  * Ranges of products for your selections  * Completely production system  * Skilled factory workers  * Both machine line and handmade line for your service  * Experienced QC team inspect the products comprehensively and strictly according to AQL standard  * Creative designer innovate newly products over 15 styles monthly  * Professional Logistic department supply to door service                                                                                                                                                                                                                                                                                                                                      |
| MOQ          | 3000                                                                                                                                                                                                                                                                                                                                                                                                                                                                                                                                                                                                                                                                                                                                                            |