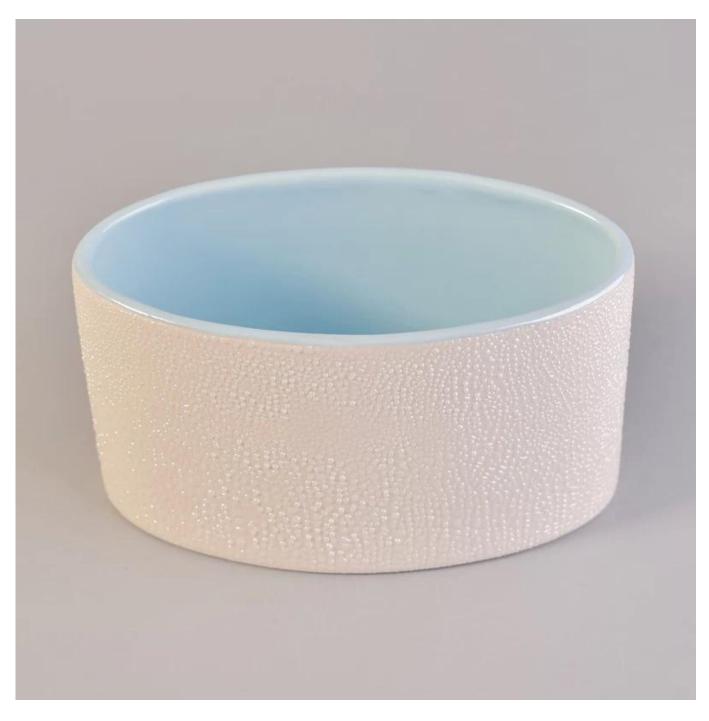

# Pearl dot glazed ellipse ceramic soy wax candle holders

Item No. SGSN17042410

| Sizes        | Top dia: 139mm  Bottom dia: 66mm  Height: 80mm  Weight: 330g  Capacity: 438ml                                                                                                                                                                                                                                                                                                                                                                                                                                                                                                                                                                                                                                                                                   |
|--------------|-----------------------------------------------------------------------------------------------------------------------------------------------------------------------------------------------------------------------------------------------------------------------------------------------------------------------------------------------------------------------------------------------------------------------------------------------------------------------------------------------------------------------------------------------------------------------------------------------------------------------------------------------------------------------------------------------------------------------------------------------------------------|
| Material     | Ceramic                                                                                                                                                                                                                                                                                                                                                                                                                                                                                                                                                                                                                                                                                                                                                         |
| Accessories  | cap, ceramic/metal/wood lid, wax, wick, shear etc                                                                                                                                                                                                                                                                                                                                                                                                                                                                                                                                                                                                                                                                                                               |
| Finish       | decal, color coating, mercury, laser, frosted, plating, glazed etc.                                                                                                                                                                                                                                                                                                                                                                                                                                                                                                                                                                                                                                                                                             |
| Packing      | <ol> <li>24/36/48/72 pcs per standard export packing carton</li> <li>Color/white/brown box packing</li> <li>Luxury gift box packing</li> <li>Shrinking packing</li> <li>Individual/set box packing</li> <li>Customized packing</li> </ol>                                                                                                                                                                                                                                                                                                                                                                                                                                                                                                                       |
| Our strength | <ol> <li>We are the professional <u>candle holder</u> manufacturer, major in different kinds of <u>candle holders</u>, ranging from <u>glass candle holder</u>, <u>ceramic candle holder</u>, <u>marble candle holder</u>, <u>Concrete candle holder</u>, <u>Tin candle holder</u>, <u>Stainless candle jar</u> etc.</li> <li>Perfect for home/store/super market/restaurant/hotel/bar/KTV etc.</li> <li>With professional designer team, which can help design and open new mould based on your requirement.</li> <li>Post processing: color coating, plating, mercury, iridescent, engraving, printing, decal, spray color, frosty, gold plating, hand-drawing etc.</li> <li>Small MOQ is acceptable. We have regular products for supporting you.</li> </ol> |
| Our service  | * Reply you within 24 hours  * Ranges of products for your selections  * Completely production system  * Skilled factory workers  * Both machine line and handmade line for your service  * Experienced QC team inspect the products comprehensively and strictly according to AQL standard  * Creative designer innovate newly products over 15 styles monthly  * Professional Logistic department supply to door service                                                                                                                                                                                                                                                                                                                                      |
| MOQ          | 3000                                                                                                                                                                                                                                                                                                                                                                                                                                                                                                                                                                                                                                                                                                                                                            |