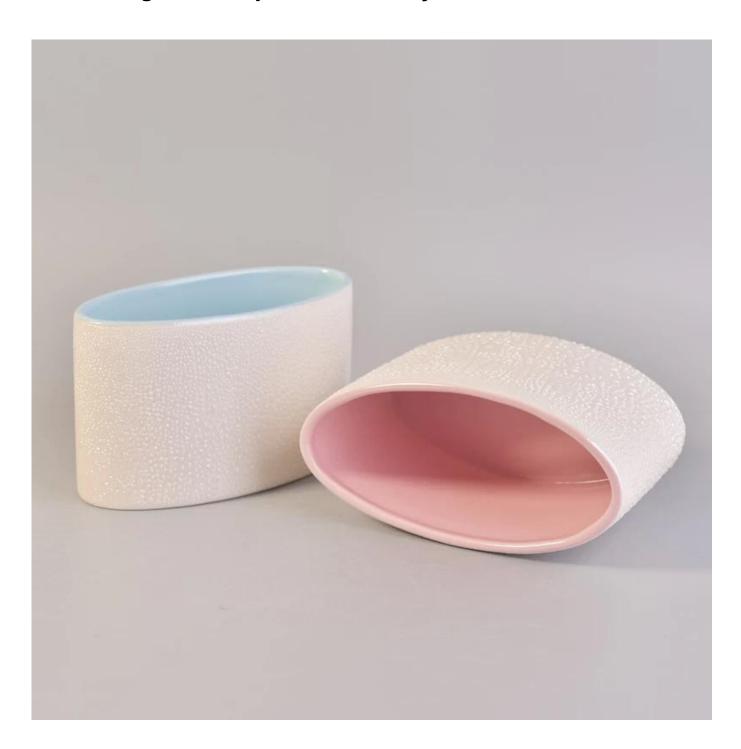

# Pearl dot glazed ellipse ceramic soy wax candle holders

Item No. SGSN17042410

| Sizes        | Top dia: 139mm  Bottom dia: 66mm  Height: 80mm  Weight: 330g  Capacity: 438ml                                                                                                                                                                                                                                                                                                                                                                                                                                                                                                                                                                                                                                                                                   |
|--------------|-----------------------------------------------------------------------------------------------------------------------------------------------------------------------------------------------------------------------------------------------------------------------------------------------------------------------------------------------------------------------------------------------------------------------------------------------------------------------------------------------------------------------------------------------------------------------------------------------------------------------------------------------------------------------------------------------------------------------------------------------------------------|
| Material     | Ceramic                                                                                                                                                                                                                                                                                                                                                                                                                                                                                                                                                                                                                                                                                                                                                         |
| Accessories  | cap, ceramic/metal/wood lid, wax, wick, shear etc                                                                                                                                                                                                                                                                                                                                                                                                                                                                                                                                                                                                                                                                                                               |
| Finish       | decal, color coating, mercury, laser, frosted, plating, glazed etc.                                                                                                                                                                                                                                                                                                                                                                                                                                                                                                                                                                                                                                                                                             |
| Packing      | <ol> <li>24/36/48/72 pcs per standard export packing carton</li> <li>Color/white/brown box packing</li> <li>Luxury gift box packing</li> <li>Shrinking packing</li> <li>Individual/set box packing</li> <li>Customized packing</li> </ol>                                                                                                                                                                                                                                                                                                                                                                                                                                                                                                                       |
| Our strength | <ol> <li>We are the professional <u>candle holder</u> manufacturer, major in different kinds of <u>candle holders</u>, ranging from <u>glass candle holder</u>, <u>ceramic candle holder</u>, <u>marble candle holder</u>, <u>Concrete candle holder</u>, <u>Tin candle holder</u>, <u>Stainless candle jar</u> etc.</li> <li>Perfect for home/store/super market/restaurant/hotel/bar/KTV etc.</li> <li>With professional designer team, which can help design and open new mould based on your requirement.</li> <li>Post processing: color coating, plating, mercury, iridescent, engraving, printing, decal, spray color, frosty, gold plating, hand-drawing etc.</li> <li>Small MOQ is acceptable. We have regular products for supporting you.</li> </ol> |
| Our service  | * Reply you within 24 hours  * Ranges of products for your selections  * Completely production system  * Skilled factory workers  * Both machine line and handmade line for your service  * Experienced QC team inspect the products comprehensively and strictly according to AQL standard  * Creative designer innovate newly products over 15 styles monthly  * Professional Logistic department supply to door service                                                                                                                                                                                                                                                                                                                                      |
| MOQ          | 3000                                                                                                                                                                                                                                                                                                                                                                                                                                                                                                                                                                                                                                                                                                                                                            |