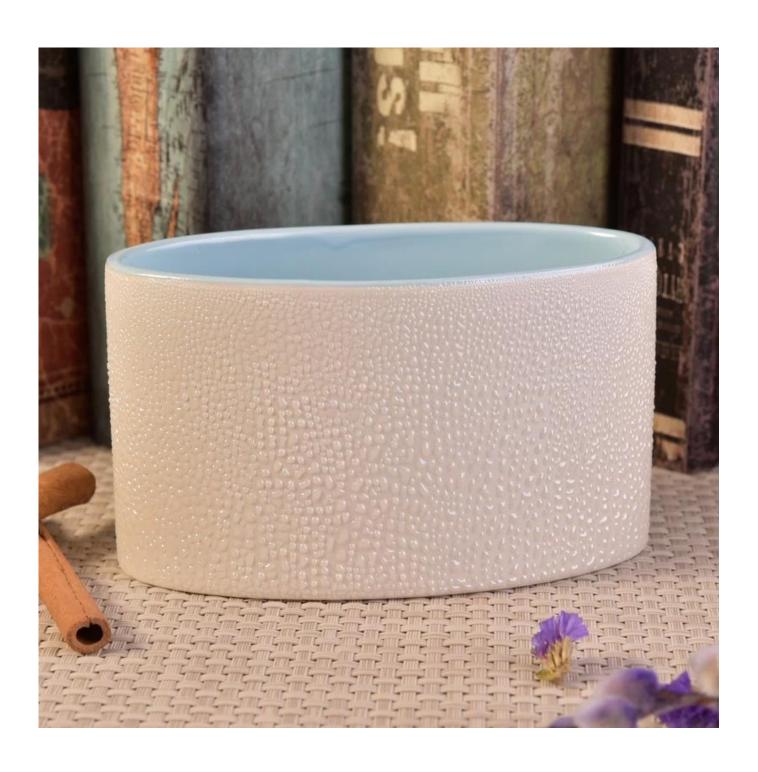

# Pearl dot glazed ellipse ceramic soy wax candle holders

Item No. SGSN17042410

| Sizes        | Top dia: 139mm  Bottom dia: 66mm  Height: 80mm  Weight: 330g  Capacity: 438ml                                                                                                                                                                                                                                                                                                                                                                                                                                                                                                                                                                                                                                                                                   |
|--------------|-----------------------------------------------------------------------------------------------------------------------------------------------------------------------------------------------------------------------------------------------------------------------------------------------------------------------------------------------------------------------------------------------------------------------------------------------------------------------------------------------------------------------------------------------------------------------------------------------------------------------------------------------------------------------------------------------------------------------------------------------------------------|
| Material     | Ceramic                                                                                                                                                                                                                                                                                                                                                                                                                                                                                                                                                                                                                                                                                                                                                         |
| Accessories  | cap, ceramic/metal/wood lid, wax, wick, shear etc                                                                                                                                                                                                                                                                                                                                                                                                                                                                                                                                                                                                                                                                                                               |
| Finish       | decal, color coating, mercury, laser, frosted, plating, glazed etc.                                                                                                                                                                                                                                                                                                                                                                                                                                                                                                                                                                                                                                                                                             |
| Packing      | <ol> <li>24/36/48/72 pcs per standard export packing carton</li> <li>Color/white/brown box packing</li> <li>Luxury gift box packing</li> <li>Shrinking packing</li> <li>Individual/set box packing</li> <li>Customized packing</li> </ol>                                                                                                                                                                                                                                                                                                                                                                                                                                                                                                                       |
| Our strength | <ol> <li>We are the professional <u>candle holder</u> manufacturer, major in different kinds of <u>candle holders</u>, ranging from <u>glass candle holder</u>, <u>ceramic candle holder</u>, <u>marble candle holder</u>, <u>Concrete candle holder</u>, <u>Tin candle holder</u>, <u>Stainless candle jar</u> etc.</li> <li>Perfect for home/store/super market/restaurant/hotel/bar/KTV etc.</li> <li>With professional designer team, which can help design and open new mould based on your requirement.</li> <li>Post processing: color coating, plating, mercury, iridescent, engraving, printing, decal, spray color, frosty, gold plating, hand-drawing etc.</li> <li>Small MOQ is acceptable. We have regular products for supporting you.</li> </ol> |
| Our service  | * Reply you within 24 hours  * Ranges of products for your selections  * Completely production system  * Skilled factory workers  * Both machine line and handmade line for your service  * Experienced QC team inspect the products comprehensively and strictly according to AQL standard  * Creative designer innovate newly products over 15 styles monthly  * Professional Logistic department supply to door service                                                                                                                                                                                                                                                                                                                                      |
| MOQ          | 3000                                                                                                                                                                                                                                                                                                                                                                                                                                                                                                                                                                                                                                                                                                                                                            |