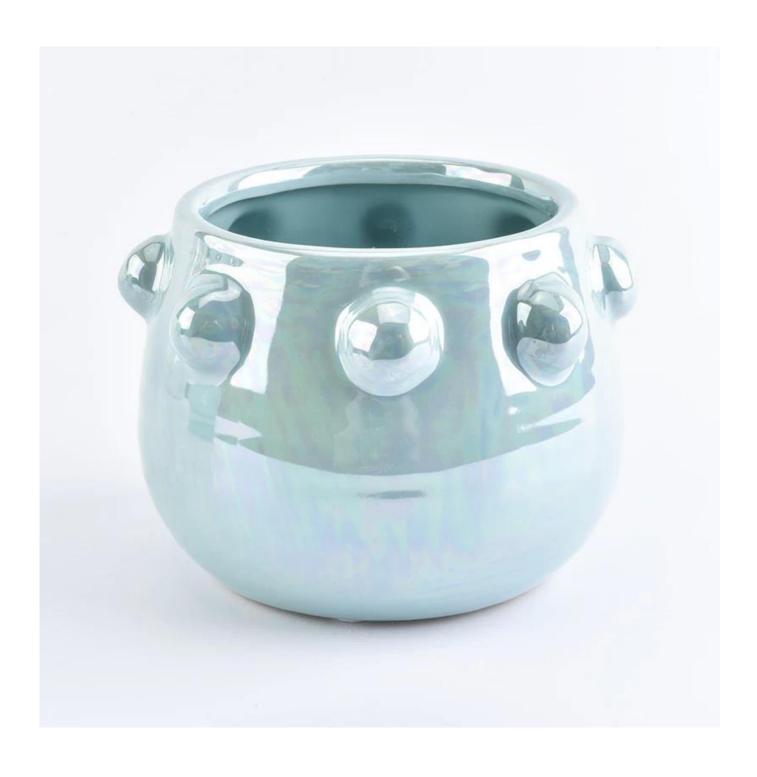

## pearl glazing decorative ceramic candle jar

| Item number.     | SGYC18090304                                          |
|------------------|-------------------------------------------------------|
| Material         | Ceramic                                               |
| Craft            | ceramic candle jar                                    |
| Samples time     | 1. 5 days if there is a exist and size of the ceramic |
|                  | 2. 15 days, if you need a new shape and size ceramic  |
| Product Capacity | 500,000 ~ 1,000,000 pieces per month                  |
|                  | 1. Hand made ceramic candle jar                       |
|                  | 2. Suitable for use in hotel, house, etc.             |
| The Features of  | 3. This eco-friendly.                                 |
| products         | 4. Meet FDA test ; ASTM; CA 65 test                   |
|                  |                                                       |