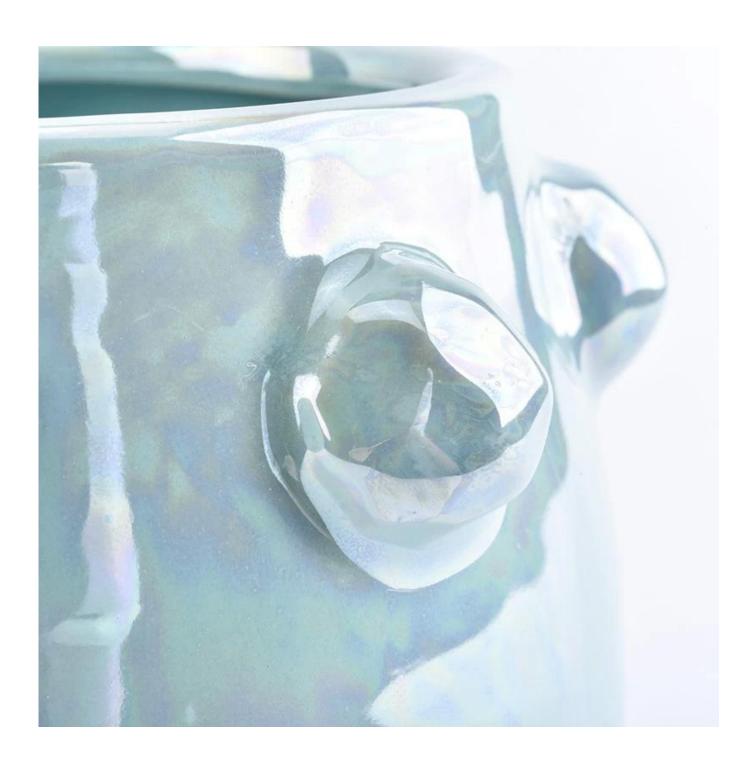

## pearl glazing decorative ceramic candle jar

| Item number.     | SGYC18090304                                          |
|------------------|-------------------------------------------------------|
| Material         | Ceramic                                               |
| Craft            | ceramic candle jar                                    |
| Samples time     | 1. 5 days if there is a exist and size of the ceramic |
|                  | 2. 15 days, if you need a new shape and size ceramic  |
| Product Capacity | 500,000 ~ 1,000,000 pieces per month                  |
|                  | 1. Hand made ceramic candle jar                       |
|                  | 2. Suitable for use in hotel, house, etc.             |
| The Features of  | 3. This eco-friendly.                                 |
| products         | 4. Meet FDA test ; ASTM; CA 65 test                   |
|                  |                                                       |