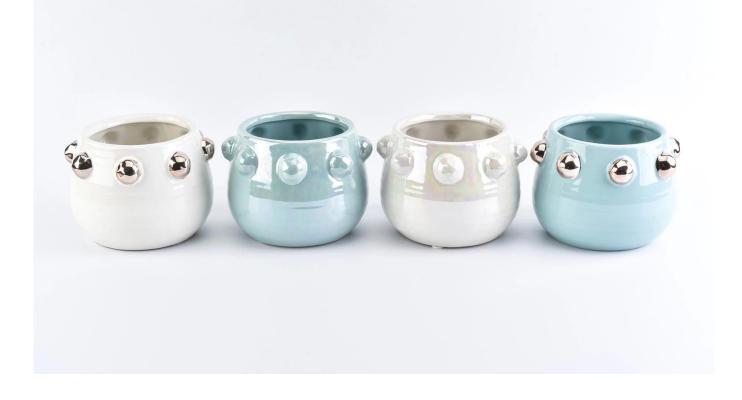

## pearl glazing decorative ceramic candle jar

| Item number.     | SGYC18090304                                          |
|------------------|-------------------------------------------------------|
| Material         | Ceramic                                               |
| Craft            | ceramic candle jar                                    |
| Samples time     | 1. 5 days if there is a exist and size of the ceramic |
|                  | 2. 15 days, if you need a new shape and size ceramic  |
| Product Capacity | 500,000 ~ 1,000,000 pieces per month                  |
|                  | 1. Hand made ceramic candle jar                       |
|                  | 2. Suitable for use in hotel, house, etc.             |
| The Features of  | 3. This eco-friendly.                                 |
| products         | 4. Meet FDA test ; ASTM; CA 65 test                   |
|                  |                                                       |