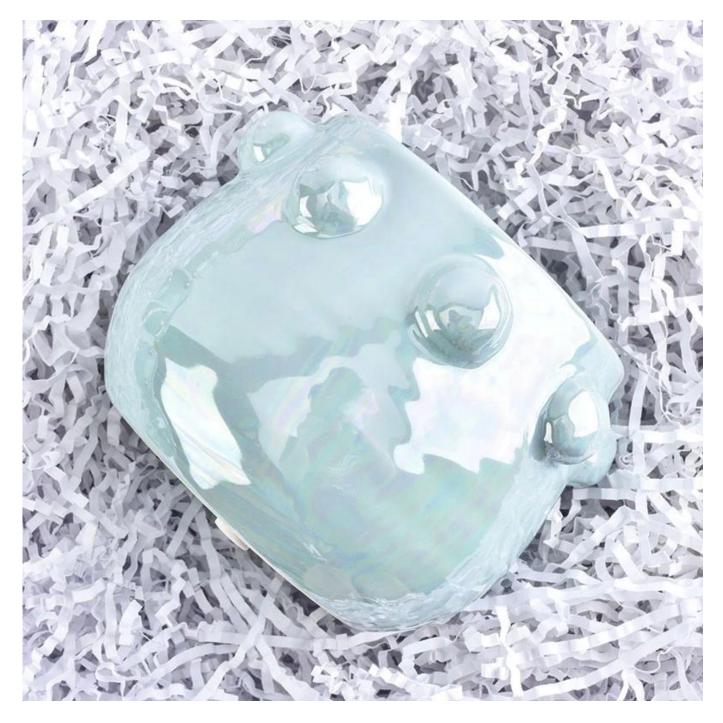

## pearl glazing decorative ceramic candle jar

| Item number.     | SGYC18090304                                          |
|------------------|-------------------------------------------------------|
| Material         | Ceramic                                               |
| Craft            | ceramic candle jar                                    |
| Samples time     | 1. 5 days if there is a exist and size of the ceramic |
|                  | 2. 15 days, if you need a new shape and size ceramic  |
| Product Capacity | 500,000 ~ 1,000,000 pieces per month                  |
|                  | 1. Hand made ceramic candle jar                       |
|                  | 2. Suitable for use in hotel, house, etc.             |
| The Features of  | 3. This eco-friendly.                                 |
| products         | 4. Meet FDA test ; ASTM; CA 65 test                   |
|                  |                                                       |