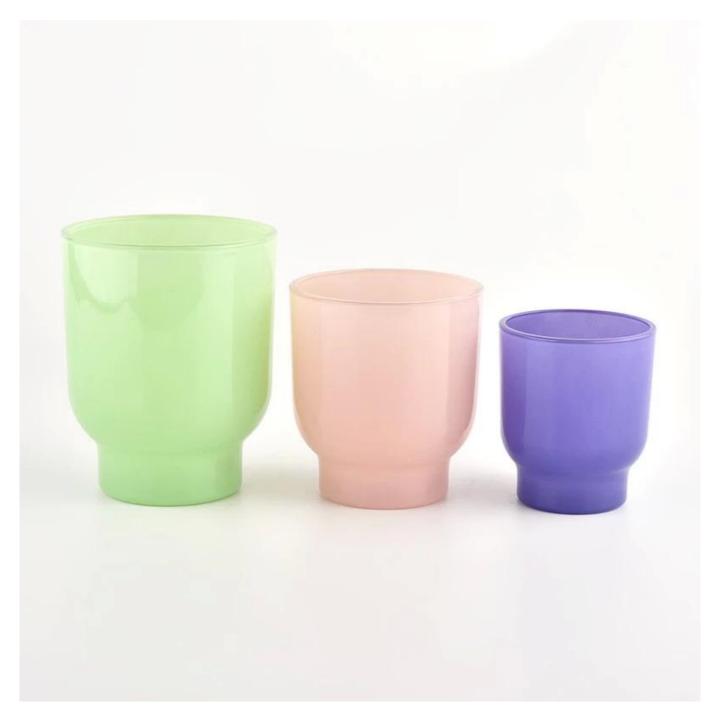

## product description

| product<br>name   | pedestal bottom colored glass candle jar 200ml                                                   |
|-------------------|--------------------------------------------------------------------------------------------------|
| Sample<br>time    | 1. 5 days if there is glass shape and size<br>2. 15 days, if you need new shapes and sizes glass |
| Measure           | Item No.:SGCX21122431 Top dia:72mm Bottom dia[]51mm Height[]86mm Weight[]180g Capacity:200ML     |
| Packing           | Normal packing, Individual gift box, PVC box, window box, color box, white box, etc              |
| Delivery<br>time  | Within 35 days after the sample and order confirmed                                              |
| Payment<br>term   | 30% deposit by T/T in advance and the balance against the copy of B/L                            |
| Shipment          | By sea,by air,by Express and your shipping agent is acceptable                                   |
| Usage<br>Occasion | Home decor, Wedding Decoration, Wedding Favors, Decoration enhancement,                          |

Unusual shapes and simple style-perfect for presenting your style in any room. Quality, impressive style and these <u>glass candle jar</u> so very gift worthy.

This classic glass tumbler is a fantastic choice for high end scented poured candles. It is highly versatile for use around the home, restaurant or retail setting as a tumbler, water glass, or as vase for wedding centerpieces.

The <u>glass candle jars</u> light the candle, when the flame illuminates, the beautiful hues flashes. Unique glass jar for candle making, for your own

use or for business, is a wonderful choice.

Wide range of application