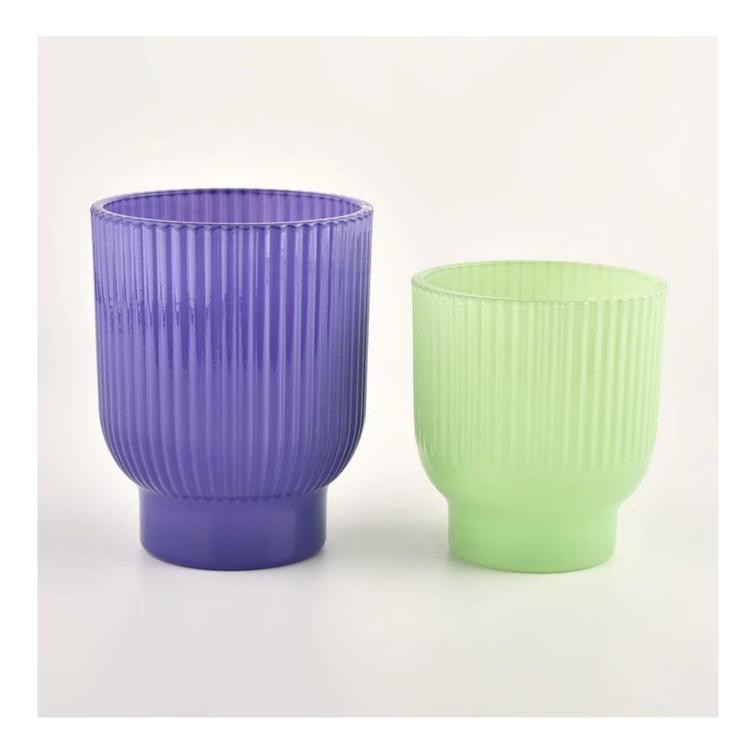

## product description

| product<br>name   | pedestal bottom colored glass candle jar 200ml                                                   |
|-------------------|--------------------------------------------------------------------------------------------------|
| Sample<br>time    | 1. 5 days if there is glass shape and size<br>2. 15 days, if you need new shapes and sizes glass |
| Measure           | Item No.:SGCX21122431 Top dia:72mm Bottom dia[]51mm Height[]86mm Weight[]180g Capacity:200ML     |
| Packing           | Normal packing, Individual gift box, PVC box, window box, color box, white box, etc              |
| Delivery<br>time  | Within 35 days after the sample and order confirmed                                              |
| Payment<br>term   | 30% deposit by T/T in advance and the balance against the copy of B/L                            |
| Shipment          | By sea,by air,by Express and your shipping agent is acceptable                                   |
| Usage<br>Occasion | Home decor, Wedding Decoration, Wedding Favors, Decoration enhancement,                          |

Unusual shapes and simple style-perfect for presenting your style in any room. Quality, impressive style and these <u>glass candle jar</u> so very gift worthy.

This classic glass tumbler is a fantastic choice for high end scented poured candles. It is highly versatile for use around the home, restaurant or retail setting as a tumbler, water glass, or as vase for wedding centerpieces.

The <u>glass candle jars</u> light the candle, when the flame illuminates, the beautiful hues flashes. Unique glass jar for candle making, for your own

use or for business, is a wonderful choice.

Wide range of application