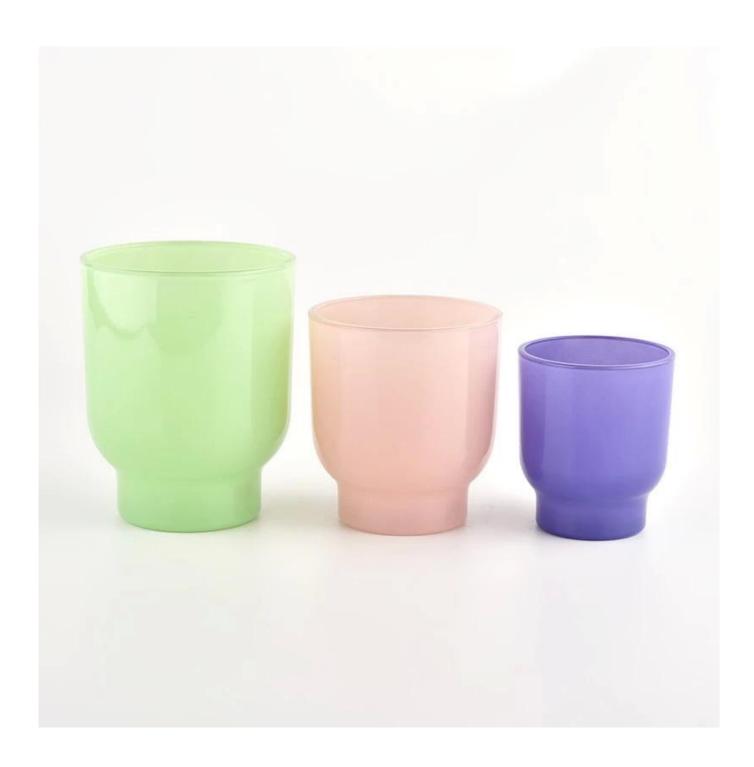

## product description

| product<br>name   | pedestal bottom colored glass candle jar 200ml                                                   |
|-------------------|--------------------------------------------------------------------------------------------------|
| Sample<br>time    | 1. 5 days if there is glass shape and size<br>2. 15 days, if you need new shapes and sizes glass |
| Measure           | Item No.:SGCX21122431 Top dia:72mm Bottom dia[]51mm Height[]86mm Weight[]180g Capacity:200ML     |
| Packing           | Normal packing, Individual gift box, PVC box, window box, color box, white box, etc              |
| Delivery<br>time  | Within 35 days after the sample and order confirmed                                              |
| Payment<br>term   | 30% deposit by T/T in advance and the balance against the copy of B/L                            |
| Shipment          | By sea,by air,by Express and your shipping agent is acceptable                                   |
| Usage<br>Occasion | Home decor, Wedding Decoration, Wedding Favors, Decoration enhancement,                          |

Unusual shapes and simple style-perfect for presenting your style in any room. Quality, impressive style and these <u>glass candle jar</u> so very gift worthy.

This classic glass tumbler is a fantastic choice for high end scented poured candles. It is highly versatile for use around the home, restaurant or retail setting as a tumbler, water glass, or as vase for wedding centerpieces.

The <u>glass candle jars</u> light the candle, when the flame illuminates, the beautiful hues flashes. Unique glass jar for candle making, for your own

use or for business, is a wonderful choice.

Wide range of application