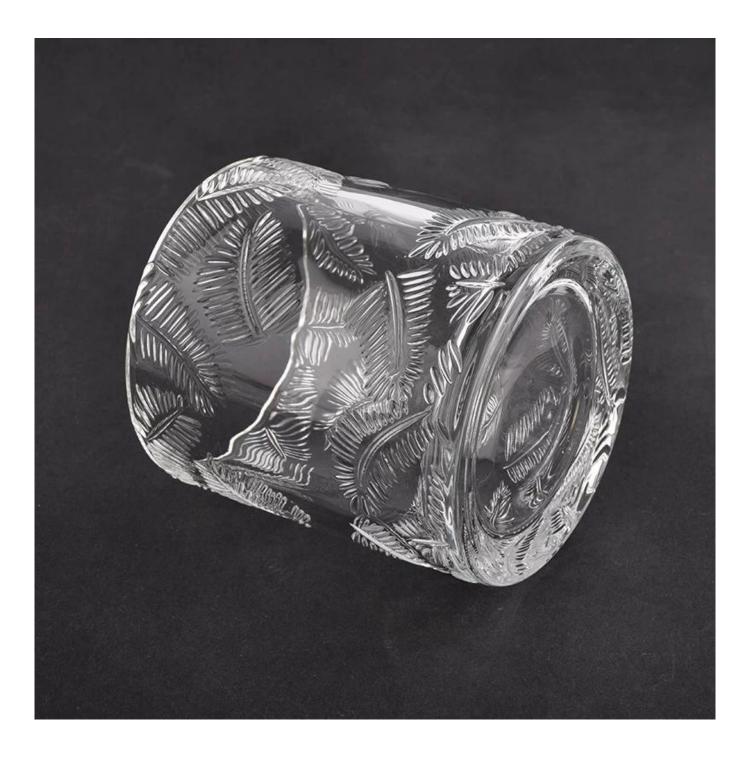

 $\mathbf{S}_{ ext{unny Glassware sample show room}}$ 

 $P_{
m roduct\,images}$ 

Pine leaf glass candle jars with lids wholesale candle holders with lids

title="8oz shiny black galss candle jars with metallic color and lids for candles "  $% \left[ \frac{1}{2} \right] = \left[ \frac{1}{2} \right] \left[ \frac{1}{2} \left[ \frac{1}{2} \right] \left[ \frac{1}{2} \right] \left[ \frac{1}{2} \left[ \frac{1}{2} \right] \left[ \frac{1}{2} \left[ \frac{1}{2} \left[ \frac{1}{2} \right] \left[ \frac{1}{2} \left[ \frac{1}{2} \left[ \frac{1}{2} \left[ \frac{1}{2} \left[ \frac{1}{2} \left[ \frac{1}{2$ 