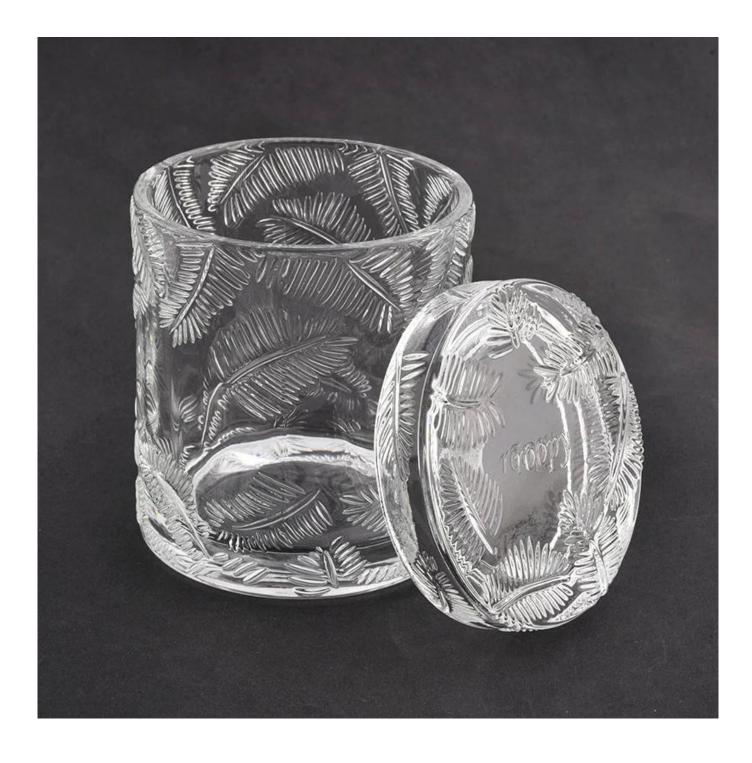

 $\mathbf{S}_{ ext{unny Glassware sample show room}}$ 

 $P_{
m roduct\,images}$ 

Pine leaf glass candle jars with lids wholesale candle holders with lids

title="8oz shiny black galss candle jars with metallic color and lids for candles "  $% \left[ \frac{1}{2} \right] = \left[ \frac{1}{2} \right] \left[ \frac{1}{2} \left[ \frac{1}{2} \right] \left[ \frac{1}{2} \right] \left[ \frac{1}{2} \left[ \frac{1}{2} \right] \left[ \frac{1}{2} \left[ \frac{1}{2} \left[ \frac{1}{2} \right] \left[ \frac{1}{2} \left[ \frac{1}{2} \left[ \frac{1}{2} \left[ \frac{1}{2} \left[ \frac{1}{2} \left[ \frac{1}{2$ 