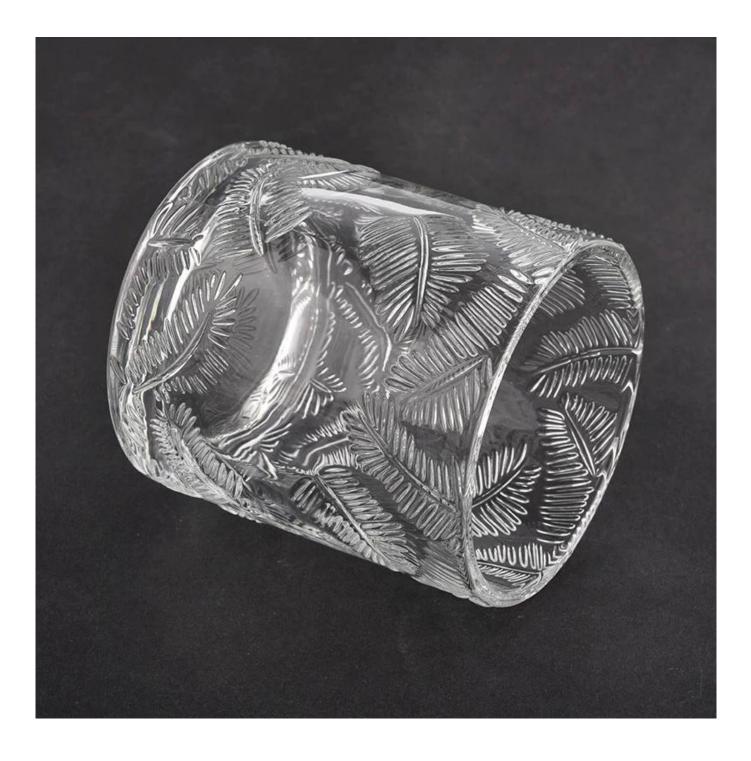

 $\mathbf{S}_{ ext{unny Glassware sample show room}}$ 

 $P_{
m roduct\,images}$ 

Pine leaf glass candle jars with lids wholesale candle holders with lids

title="8oz shiny black galss candle jars with metallic color and lids for candles "  $% \left[ \frac{1}{2} \right] = \left[ \frac{1}{2} \right] \left[ \frac{1}{2} \left[ \frac{1}{2} \right] \left[ \frac{1}{2} \right] \left[ \frac{1}{2} \left[ \frac{1}{2} \right] \left[ \frac{1}{2} \left[ \frac{1}{2} \left[ \frac{1}{2} \right] \left[ \frac{1}{2} \left[ \frac{1}{2} \left[ \frac{1}{2} \left[ \frac{1}{2} \left[ \frac{1}{2} \left[ \frac{1}{2$ 