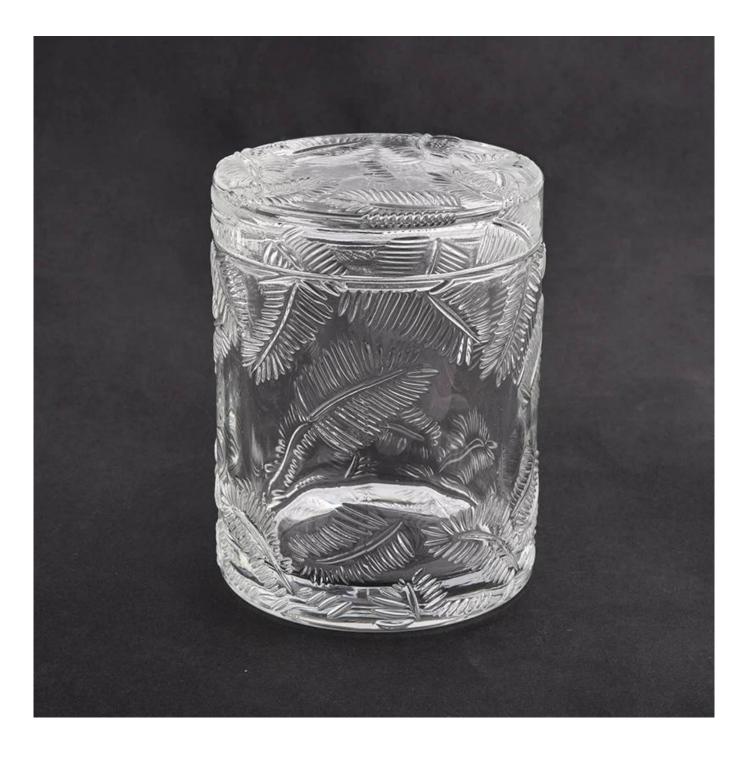

 $\mathbf{S}_{ ext{unny Glassware sample show room}}$ 

 $P_{
m roduct\,images}$ 

Pine leaf glass candle jars with lids wholesale candle holders with lids

title="8oz shiny black galss candle jars with metallic color and lids for candles "  $% \left[ \frac{1}{2} \right] = \left[ \frac{1}{2} \right] \left[ \frac{1}{2} \left[ \frac{1}{2} \right] \left[ \frac{1}{2} \right] \left[ \frac{1}{2} \left[ \frac{1}{2} \right] \left[ \frac{1}{2} \left[ \frac{1}{2} \left[ \frac{1}{2} \right] \left[ \frac{1}{2} \left[ \frac{1}{2} \left[ \frac{1}{2} \left[ \frac{1}{2} \left[ \frac{1}{2} \left[ \frac{1}{2$ 