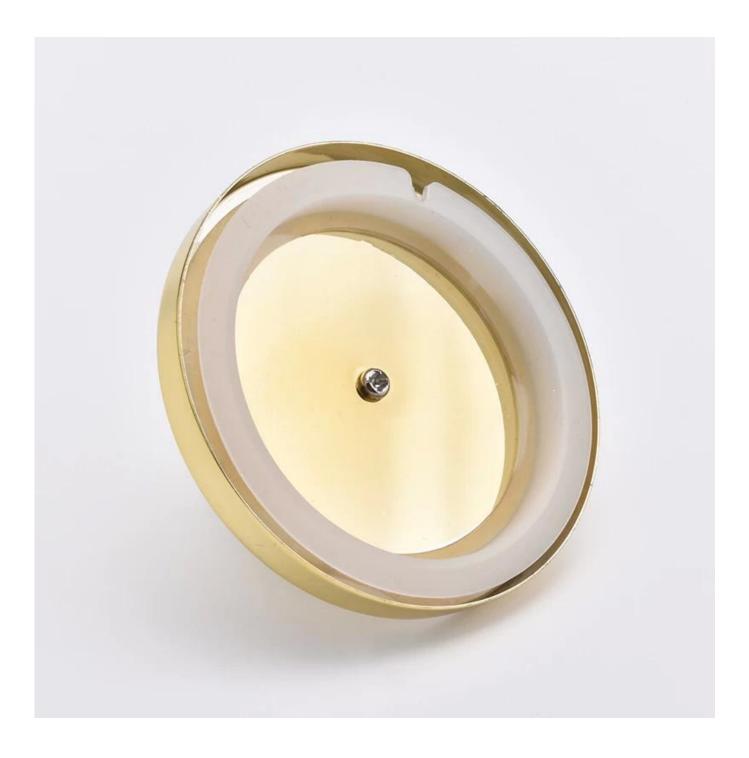

|
| Product Features | <ol> <li>Metal lid with pineapple design</li> <li>Suitable for use at different kinds of candle holders etc.</li> <li>Meet the ASTM Test</li> </ol>                                                                                                                                                                                                          |
| For your choice  | <ol> <li>Various designs and sizes for selection</li> <li>Any color painted, cool, plating, laser model Processing cutter</li> <li>Special package as shrink film, color gift box, white gift box, etc.</li> <li>We are the exclusive employee of quality control</li> <li>We have a professional workshop and warehouse for ensure delivery time</li> </ol> |

Product images



















## What We Own

Sunny Glassware passed ISO 90012008/2015 QMS certificate, and implement Enterprise Intellectu al Property standard to protect the customers benefit.





ISO 9001:2015

**Enterprise Intellectual Property Patent No.:201630655323.4** 





For more candle holders or any glassware,

please visit our website:<u>http://www.okcandle.com/</u>

Or, can help you learn moreabout us: Frequently asked questions