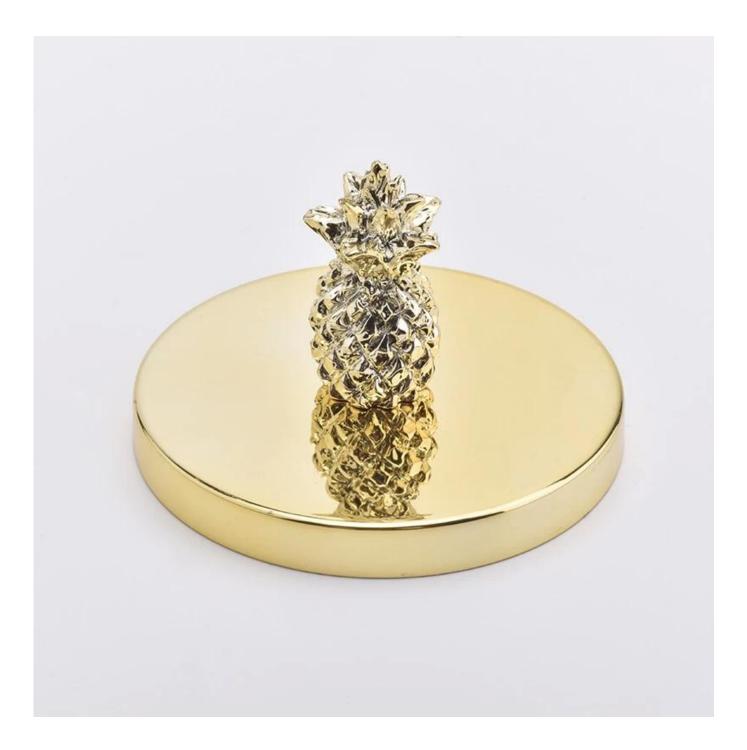

## Pineapple metal lid for candle holders

## Product Details

| Material         | Pineapple metal lid for candle holders                                                                                                                                                                                                                                                                                                                       |
|------------------|--------------------------------------------------------------------------------------------------------------------------------------------------------------------------------------------------------------------------------------------------------------------------------------------------------------------------------------------------------------|
| Product Capacity | 500,000 ~ 1,000,000 pieces per month                                                                                                                                                                                                                                                                                                                         |
| Delivery time    | Within 35 days after sampling and order confirmed                                                                                                                                                                                                                                                                                                            |
| Payment terms    | 30% deposit by T / T in advance and balance against copy of B / L                                                                                                                                                                                                                                                                                            |
| Delivery         | By sea, by air, through express and shipping agent acceptable                                                                                                                                                                                                                                                                                                |
| Product Features | <ol> <li>Metal lid with pineapple design</li> <li>Suitable for use at different kinds of candle holders etc.</li> <li>Meet the ASTM Test</li> </ol>                                                                                                                                                                                                          |
| For your choice  | <ol> <li>Various designs and sizes for selection</li> <li>Any color painted, cool, plating, laser model Processing cutter</li> <li>Special package as shrink film, color gift box, white gift box, etc.</li> <li>We are the exclusive employee of quality control</li> <li>We have a professional workshop and warehouse for ensure delivery time</li> </ol> |

Product images