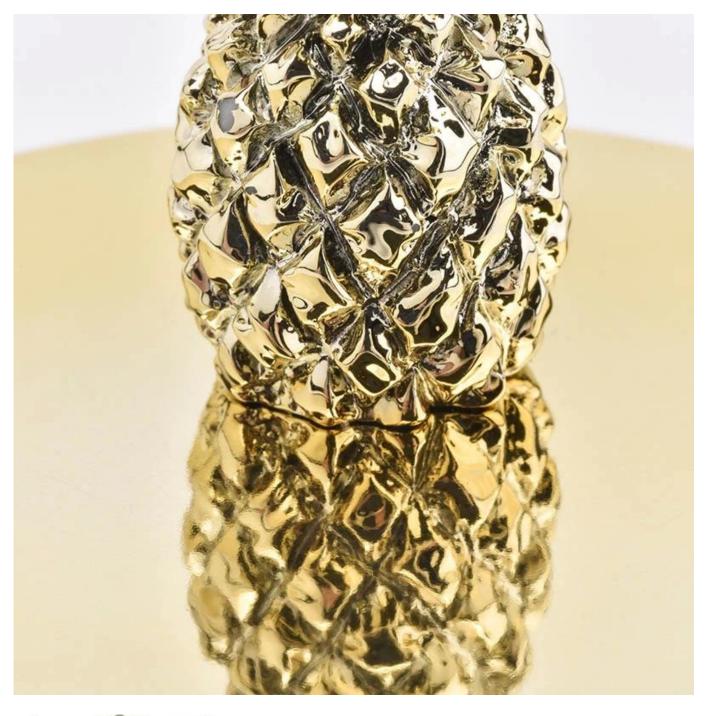

## Product Details

| Material         | Pineapple metal lid for candle holders                                                                                                                                                                                                                                                                                                                       |
|------------------|--------------------------------------------------------------------------------------------------------------------------------------------------------------------------------------------------------------------------------------------------------------------------------------------------------------------------------------------------------------|
| Product Capacity | 500,000 ~ 1,000,000 pieces per month                                                                                                                                                                                                                                                                                                                         |
| Delivery time    | Within 35 days after sampling and order confirmed                                                                                                                                                                                                                                                                                                            |
| Payment terms    | 30% deposit by T / T in advance and balance against copy of B / L                                                                                                                                                                                                                                                                                            |
| Delivery         | By sea, by air, through express and shipping agent acceptable                                                                                                                                                                                                                                                                                                |
| Product Features | <ol> <li>Metal lid with pineapple design</li> <li>Suitable for use at different kinds of candle holders etc.</li> <li>Meet the ASTM Test</li> </ol>                                                                                                                                                                                                          |
| For your choice  | <ol> <li>Various designs and sizes for selection</li> <li>Any color painted, cool, plating, laser model Processing cutter</li> <li>Special package as shrink film, color gift box, white gift box, etc.</li> <li>We are the exclusive employee of quality control</li> <li>We have a professional workshop and warehouse for ensure delivery time</li> </ol> |

Product images