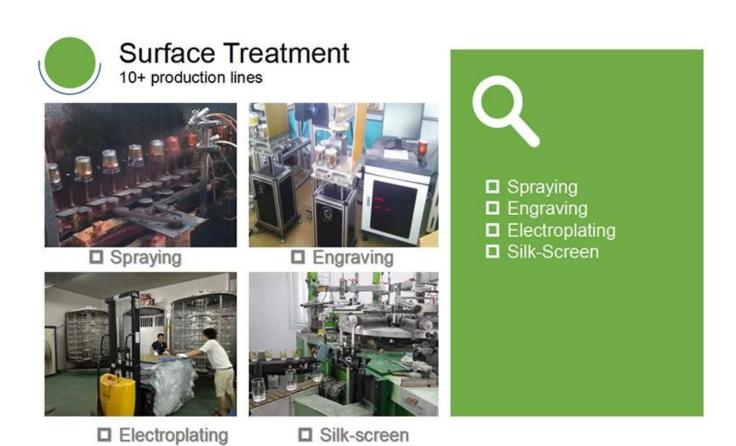

Sunny adapts extra six steps for inspection of shipments []No majorquality complaints on products produced for 9 consecutive years.