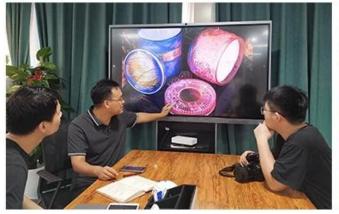

pink glass candle jars with thick wall round bottom for 8oz candle

#### Why Choose Sunny Glassware

Sunny Group has offered glassware for 26 years with all kinds of products being exported to more than 30 countries and regions

Award-winning team of designers has won the trust of many upscale brands like NEST Fragrance. The talented design team is unmatched in China.

We get your ideas becoming creative fragrance products and sell them very well in the local market.









# **Candle Jars Description**

| product name | pink glass candle jars with thick wall round bottom for 8oz candle                            |
|--------------|-----------------------------------------------------------------------------------------------|
|              | 1. 5 days if there is glass shape and size 2. 15 days, if you need new shapes and sizes glass |

| Measure        | Item No.: SGXF22012001 Top dia:88mm Bottom dia 62mm Height 93mm Weight 423g Capacity:330ML |
|----------------|--------------------------------------------------------------------------------------------|
| Packing        | Normal packing,Individual gift box, PVC box, window box, color box, white box, etc         |
| Delivery time  | Within 35 days after the sample and order confirmed