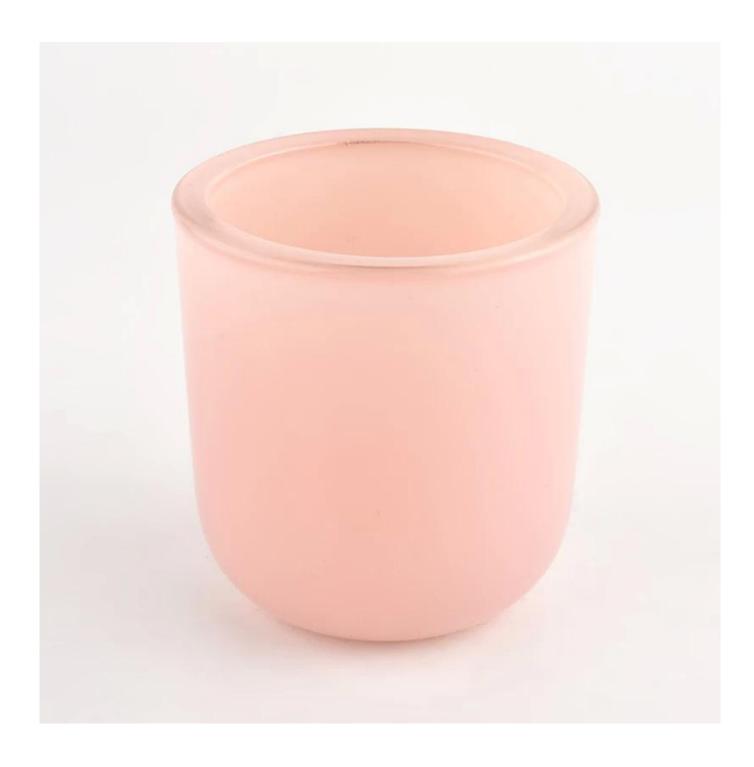

pink glass candle jars with thick wall round bottom for 8oz candle

# **Candle Jars Description**

| product name | pink glass candle jars with thick wall round bottom for 8oz candle                            |
|--------------|-----------------------------------------------------------------------------------------------|
|              | 1. 5 days if there is glass shape and size 2. 15 days, if you need new shapes and sizes glass |