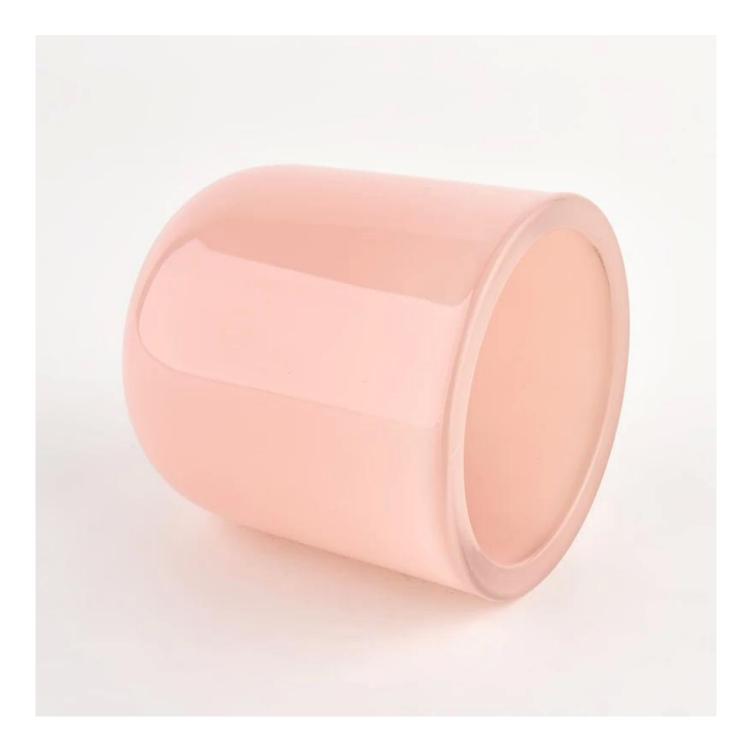

pink glass candle jars with thick wall round bottom for 8oz candle

# **Candle Jars Description**

| product name | pink glass candle jars with thick wall round bottom for 8oz candle                            |
|--------------|-----------------------------------------------------------------------------------------------|
|              | 1. 5 days if there is glass shape and size 2. 15 days, if you need new shapes and sizes glass |

| Measure        | Item No.: SGXF22012001 Top dia:88mm Bottom dia 62mm Height 93mm Weight 423g Capacity:330ML |
|----------------|--------------------------------------------------------------------------------------------|
| Packing        | Normal packing,Individual gift box, PVC box, window box, color box, white box, etc         |
| Delivery time  | Within 35 days after the sample and order confirmed                                        |
| Payment term   | 30% deposit by T/T in advance and the balance against the copy of B/L                      |
| Shipment       | By sea,by air,by Express and your shipping agent is acceptable                             |
| Usage Occasion | Home decor, Wedding Decoration, Wedding Favors, Decoration enhancement,                    |