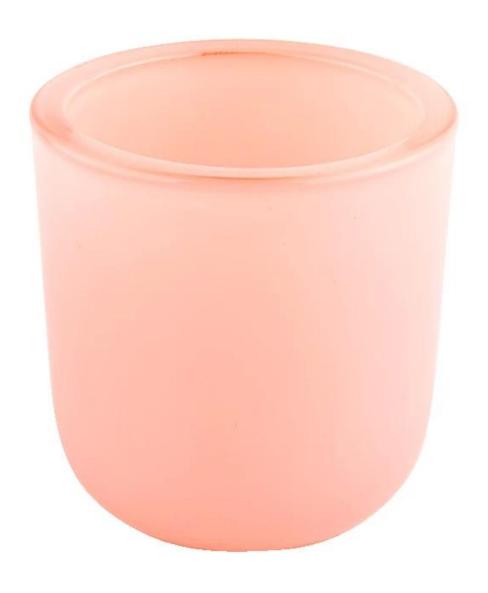

pink glass candle jars with thick wall round bottom for 8oz candle

# **Candle Jars Description**

| product name | pink glass candle jars with thick wall round bottom for 8oz candle                            |
|--------------|-----------------------------------------------------------------------------------------------|
|              | 1. 5 days if there is glass shape and size 2. 15 days, if you need new shapes and sizes glass |

| Measure        | Item No.: SGXF22012001 Top dia:88mm Bottom dia 62mm Height 93mm Weight 423g Capacity:330ML |
|----------------|--------------------------------------------------------------------------------------------|
| Packing        | Normal packing,Individual gift box, PVC box, window box, color box, white box, etc         |
| Delivery time  | Within 35 days after the sample and order confirmed                                        |
| Payment term   | 30% deposit by T/T in advance and the balance against the copy of B/L                      |
| Shipment       | By sea,by air,by Express and your shipping agent is acceptable                             |
| Usage Occasion | Home decor, Wedding Decoration, Wedding Favors, Decoration enhancement,                    |