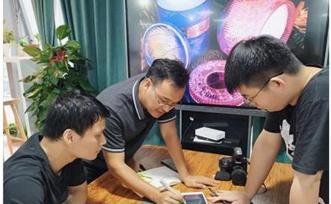

pink glass candle jars with thick wall round bottom for 8oz candle

#### Why Choose Sunny Glassware

Sunny Group has offered glassware for 26 years with all kinds of products being exported to more than 30 countries and regions

Award-winning team of designers has won the trust of many upscale brands like NEST Fragrance. The talented design team is unmatched in China.

We get your ideas becoming creative fragrance products and sell them very well in the local market.









# **Candle Jars Description**

| product name | pink glass candle jars with thick wall round bottom for 8oz candle                            |
|--------------|-----------------------------------------------------------------------------------------------|
|              | 1. 5 days if there is glass shape and size 2. 15 days, if you need new shapes and sizes glass |

| Measure        | Item No.: SGXF22012001 Top dia:88mm Bottom dia 62mm Height 93mm Weight 423g Capacity:330ML |
|----------------|--------------------------------------------------------------------------------------------|
| Packing        | Normal packing,Individual gift box, PVC box, window box, color box, white box, etc         |
| Delivery time  | Within 35 days after the sample and order confirmed