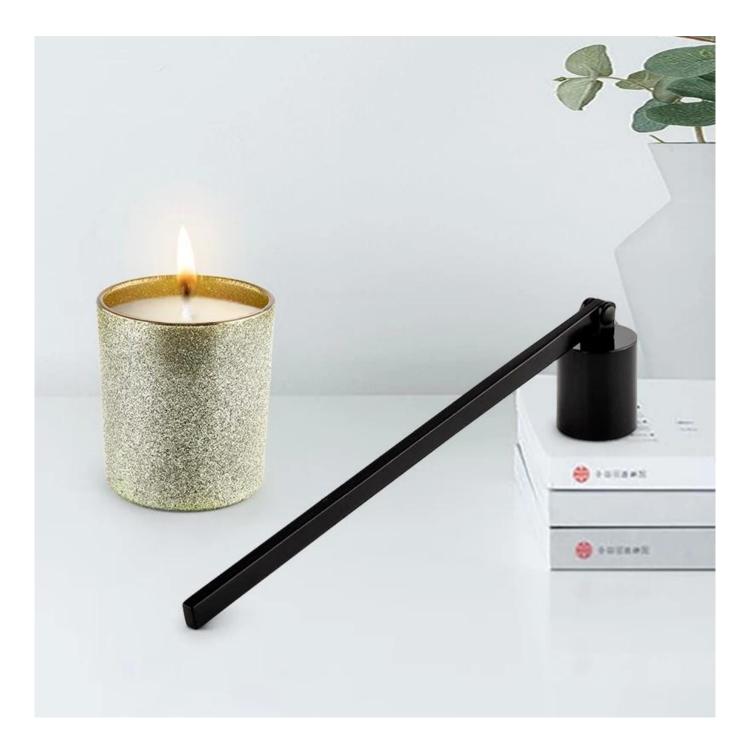

#### Size: 68mm\*85mm

This fluted candle jar comes with shiny finishing. The glass size is good for holding about 7oz wax. Cusotm colors are acceptable.

Candle accessaries

Team and Office