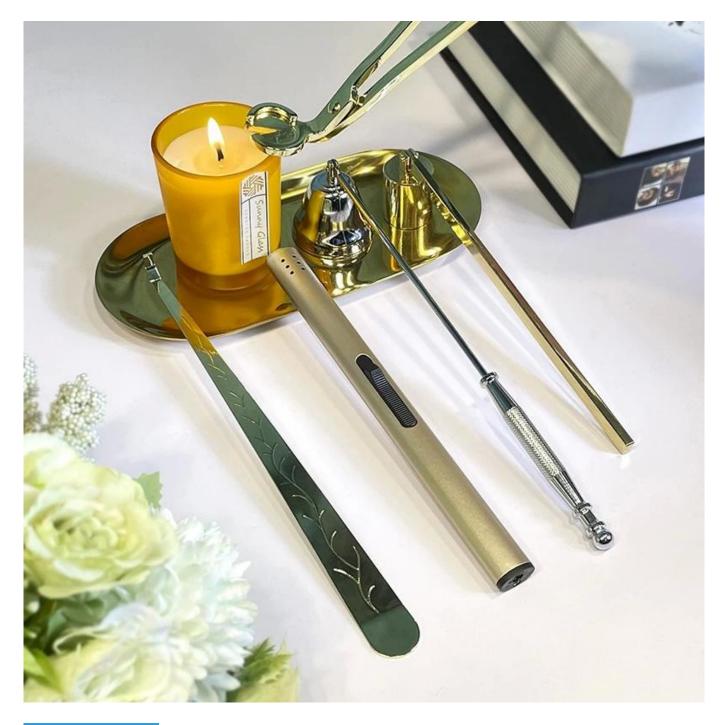

#### Size: 68mm\*85mm

This fluted candle jar comes with shiny finishing. The glass size is good for holding about 7oz wax. Cusotm colors are acceptable.

Candle accessaries

Team and Office