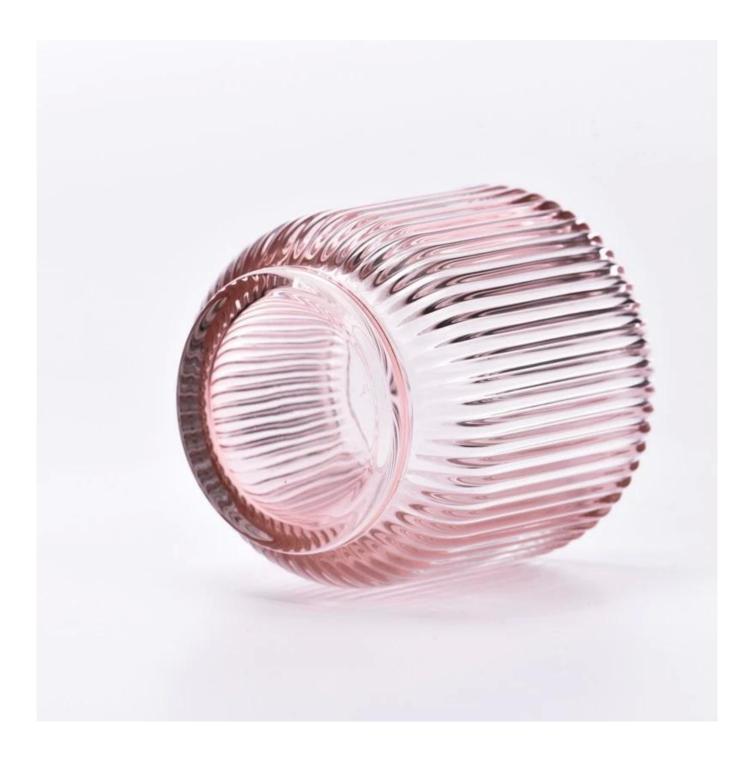

#### Size: 68mm\*85mm

This fluted candle jar comes with shiny finishing. The glass size is good for holding about 7oz wax. Cusotm colors are acceptable.

Candle accessaries

Team and Office