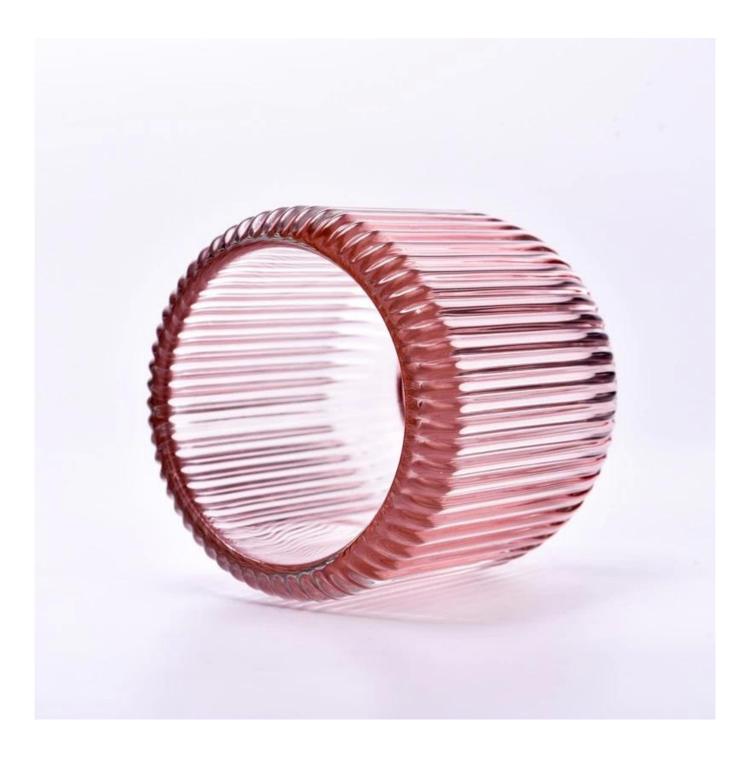

#### Size: 68mm\*85mm

This fluted candle jar comes with shiny finishing. The glass size is good for holding about 7oz wax. Cusotm colors are acceptable.

Candle accessaries

Team and Office