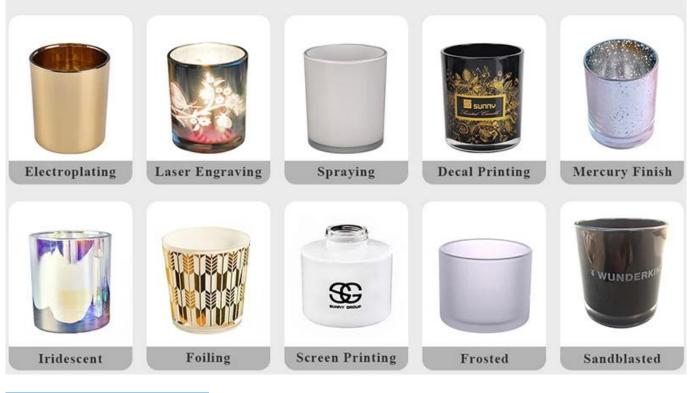

ssware

- Upmost dedication to design, never compression on quality
- Sunny Glassware strictly protect the customers' designs, all the newly designed items from us haven't been copied in three years.
- Product quality is the major focus in Sunny Glassware. Sunny Glassware once demolished 80,000 pcs of glass vessel with barely visible blemish.

Candle Jars Description

#### Size: 68mm\*85mm

This fluted candle jar comes with shiny finishing. The glass size is good for holding about 7oz wax. Cusotm colors are acceptable.









Candle accessaries





Team and Office



#### Factory Show



## FACTORY

There are about 20000 square meters in our factory which was built in 1992 year; Superior quality and high efficiency can be guranteed.





## **PROCESS CRAFTS**







### **OUR CRAFTS**



Packing & Shipping

# **Different From The Peer**

Own professional shipping company( Shenzhen Sunny Worldwide logistics)



20+ years freight history and WCA members.





Certificates



### Sample Room and Trade Show

<u>Sunny Glassware</u> present more than 5,000 items at Shenzhen sample room for a widely selection. it won a great cust omer evaluation. Welcome to Shenzhen office! The picture as following is only one part of our Owned design <u>candle</u> <u>holders</u>, Welcome to Shenzhen office to find your favorites, it will bring you a big surprise becasue it's hard to find another supplier like this in China.



### **EXHIBITION**