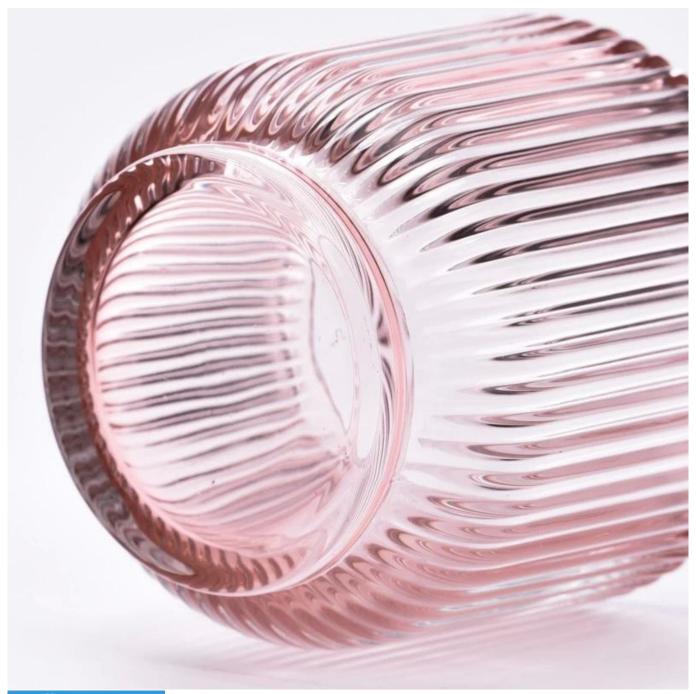

#### Size: 68mm\*85mm

This fluted candle jar comes with shiny finishing. The glass size is good for holding about 7oz wax. Cusotm colors are acceptable.

Candle accessaries

Team and Office