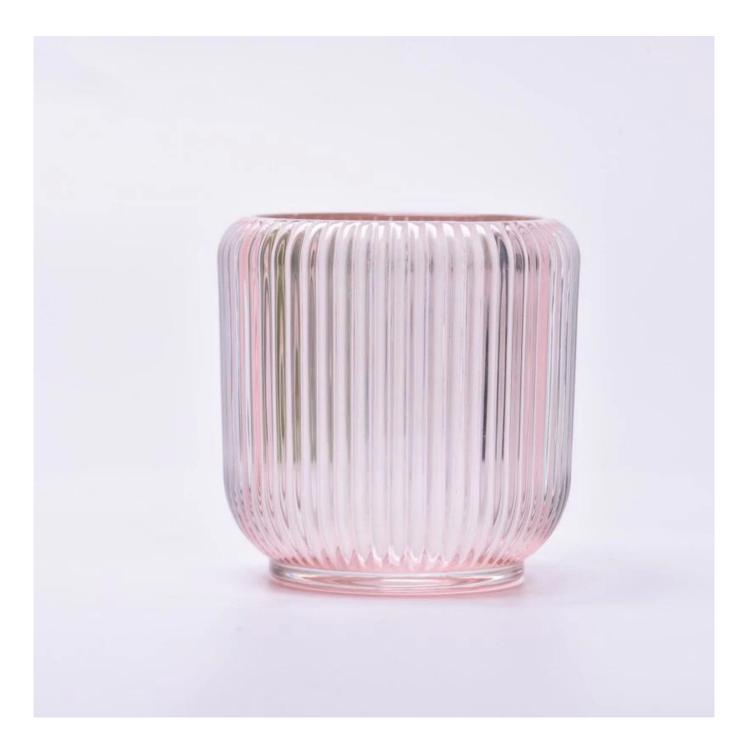

#### Size: 68mm\*85mm

This fluted candle jar comes with shiny finishing. The glass size is good for holding about 7oz wax. Cusotm colors are acceptable.

Candle accessaries

Team and Office