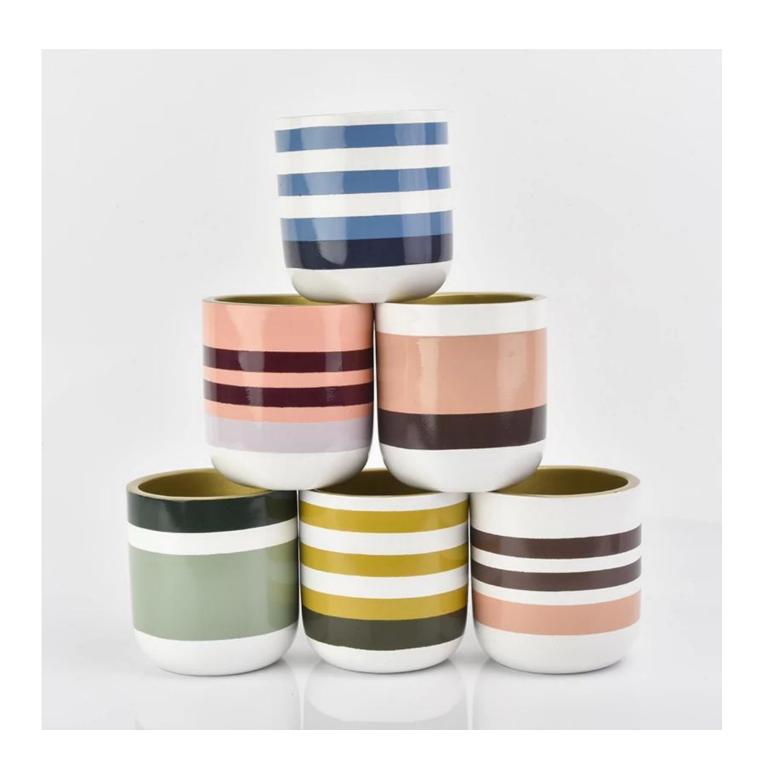

## pink line decorated concrete candle container with golden inside

| Product Details         |                                                                        |
|-------------------------|------------------------------------------------------------------------|
|                         |                                                                        |
| Material                | concrete                                                               |
| craft                   | handmade concrete                                                      |
| Sampling time           | 1. 5 days if shape and size exist                                      |
|                         | 2. 20 days, if you need new shapes and sizes of glass                  |
| Packaging               | Bulk packing, gift box are available                                   |
| Product capacity        | 250,000 ~ 500,000 pieces per month                                     |
| Delivery time           | Within 55 days of sampling and confirmed order                         |
| Payment terms           | Deposit of 30% by T / T in advance and balance against a copy of B / L |
| Delivery                | By sea, by air, through express and acceptable shipper                 |
|                         | 1. ceramic candle cup with round bottom with gold printing             |
| product characteristics | 2. Suitable for use in hotel, home, etc.                               |
|                         |                                                                        |
|                         |                                                                        |
|                         |                                                                        |