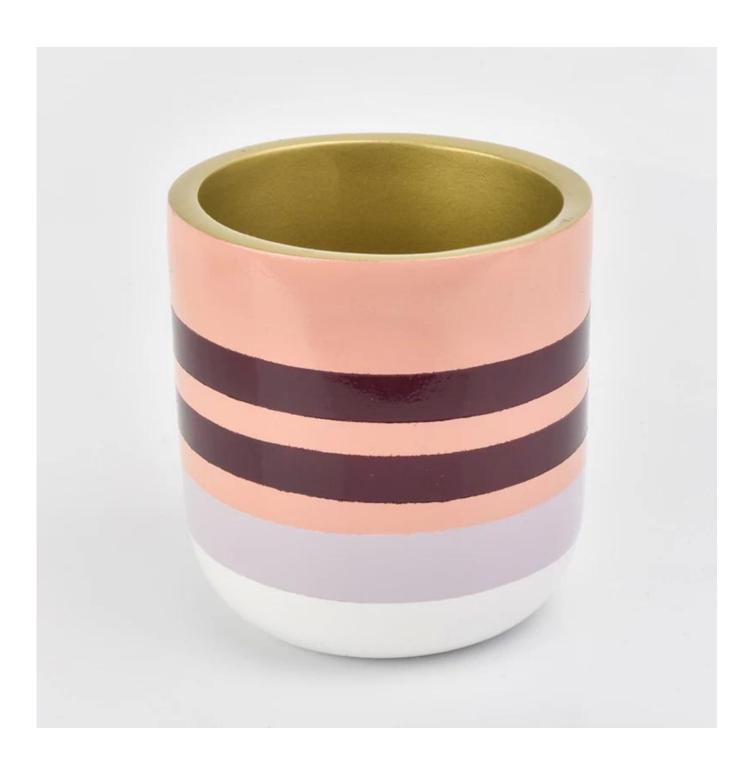

## pink line decorated concrete candle container with golden inside

| Product Details         |                                                                        |
|-------------------------|------------------------------------------------------------------------|
|                         |                                                                        |
| Material                | concrete                                                               |
| craft                   | handmade concrete                                                      |
| Sampling time           | 1. 5 days if shape and size exist                                      |
|                         | 2. 20 days, if you need new shapes and sizes of glass                  |
| Packaging               | Bulk packing, gift box are available                                   |
| Product capacity        | 250,000 ~ 500,000 pieces per month                                     |
| Delivery time           | Within 55 days of sampling and confirmed order                         |
| Payment terms           | Deposit of 30% by T / T in advance and balance against a copy of B / L |
| Delivery                | By sea, by air, through express and acceptable shipper                 |
|                         | 1. ceramic candle cup with round bottom with gold printing             |
| product characteristics | 2. Suitable for use in hotel, home, etc.                               |
|                         |                                                                        |
|                         |                                                                        |
|                         |                                                                        |