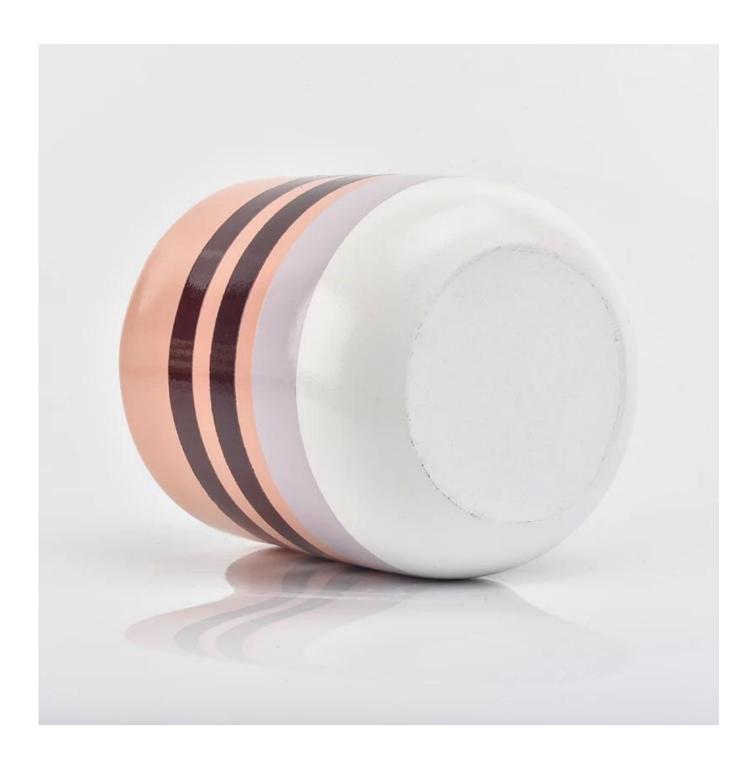

## pink line decorated concrete candle container with golden inside

| Product Details         |                                                                        |
|-------------------------|------------------------------------------------------------------------|
|                         |                                                                        |
| Material                | concrete                                                               |
| craft                   | handmade concrete                                                      |
| Sampling time           | 1. 5 days if shape and size exist                                      |
|                         | 2. 20 days, if you need new shapes and sizes of glass                  |
| Packaging               | Bulk packing, gift box are available                                   |
| Product capacity        | 250,000 ~ 500,000 pieces per month                                     |
| Delivery time           | Within 55 days of sampling and confirmed order                         |
| Payment terms           | Deposit of 30% by T / T in advance and balance against a copy of B / L |
| Delivery                | By sea, by air, through express and acceptable shipper                 |
|                         | 1. ceramic candle cup with round bottom with gold printing             |
| product characteristics | 2. Suitable for use in hotel, home, etc.                               |
|                         |                                                                        |
|                         |                                                                        |
|                         |                                                                        |