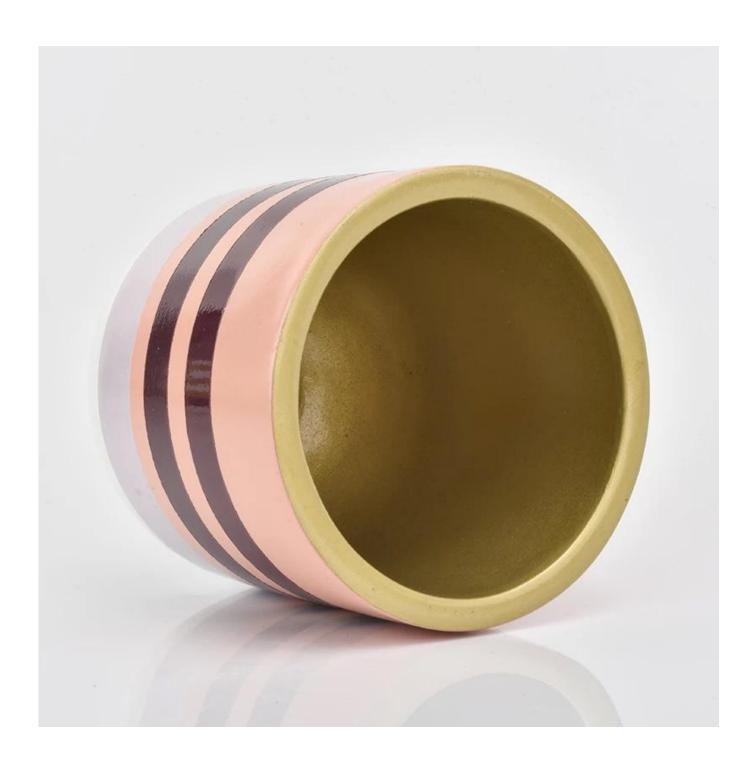

## pink line decorated concrete candle container with golden inside

| Product Details         |                                                                        |
|-------------------------|------------------------------------------------------------------------|
|                         |                                                                        |
| Material                | concrete                                                               |
| craft                   | handmade concrete                                                      |
| Sampling time           | 1. 5 days if shape and size exist                                      |
|                         | 2. 20 days, if you need new shapes and sizes of glass                  |
| Packaging               | Bulk packing, gift box are available                                   |
| Product capacity        | 250,000 ~ 500,000 pieces per month                                     |
| Delivery time           | Within 55 days of sampling and confirmed order                         |
| Payment terms           | Deposit of 30% by T / T in advance and balance against a copy of B / L |
| Delivery                | By sea, by air, through express and acceptable shipper                 |
|                         | 1. ceramic candle cup with round bottom with gold printing             |
| product characteristics | 2. Suitable for use in hotel, home, etc.                               |
|                         |                                                                        |
|                         |                                                                        |
|                         |                                                                        |