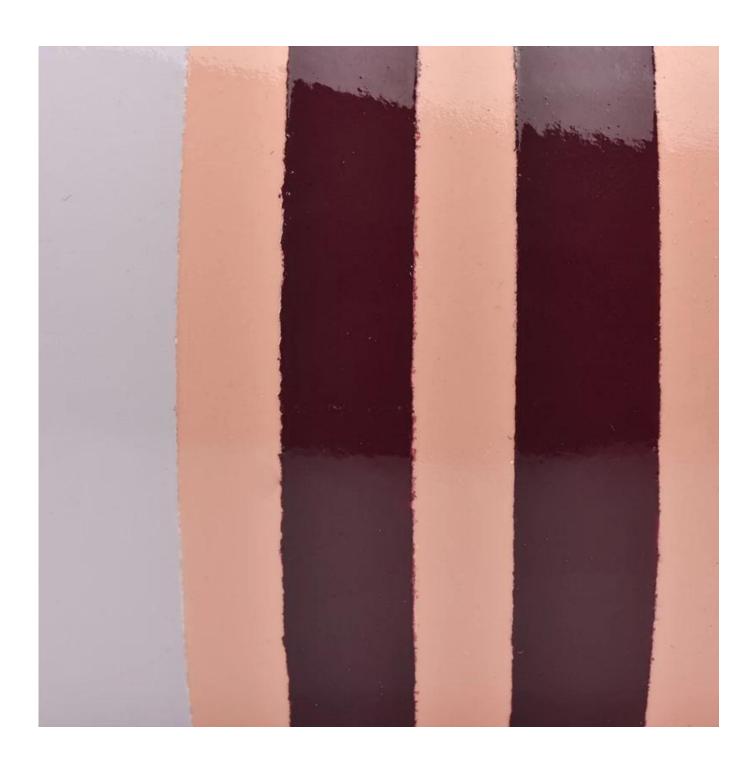

## pink line decorated concrete candle container with golden inside

| Product Details         |                                                                        |
|-------------------------|------------------------------------------------------------------------|
|                         |                                                                        |
| Material                | concrete                                                               |
| craft                   | handmade concrete                                                      |
| Sampling time           | 1. 5 days if shape and size exist                                      |
|                         | 2. 20 days, if you need new shapes and sizes of glass                  |
| Packaging               | Bulk packing, gift box are available                                   |
| Product capacity        | 250,000 ~ 500,000 pieces per month                                     |
| Delivery time           | Within 55 days of sampling and confirmed order                         |
| Payment terms           | Deposit of 30% by T / T in advance and balance against a copy of B / L |
| Delivery                | By sea, by air, through express and acceptable shipper                 |
|                         | 1. ceramic candle cup with round bottom with gold printing             |
| product characteristics | 2. Suitable for use in hotel, home, etc.                               |
|                         |                                                                        |
|                         |                                                                        |
|                         |                                                                        |