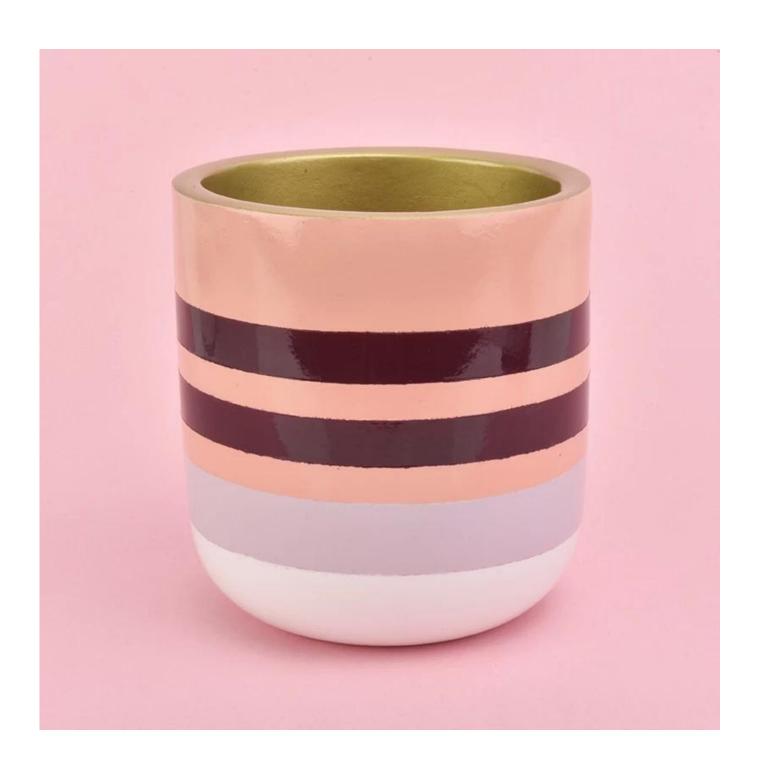

## pink line decorated concrete candle container with golden inside

| Product Details         |                                                                        |
|-------------------------|------------------------------------------------------------------------|
|                         |                                                                        |
| Material                | concrete                                                               |
| craft                   | handmade concrete                                                      |
| Sampling time           | 1. 5 days if shape and size exist                                      |
|                         | 2. 20 days, if you need new shapes and sizes of glass                  |
| Packaging               | Bulk packing, gift box are available                                   |
| Product capacity        | 250,000 ~ 500,000 pieces per month                                     |
| Delivery time           | Within 55 days of sampling and confirmed order                         |
| Payment terms           | Deposit of 30% by T / T in advance and balance against a copy of B / L |
| Delivery                | By sea, by air, through express and acceptable shipper                 |
|                         | 1. ceramic candle cup with round bottom with gold printing             |
| product characteristics | 2. Suitable for use in hotel, home, etc.                               |
|                         |                                                                        |
|                         |                                                                        |
|                         |                                                                        |