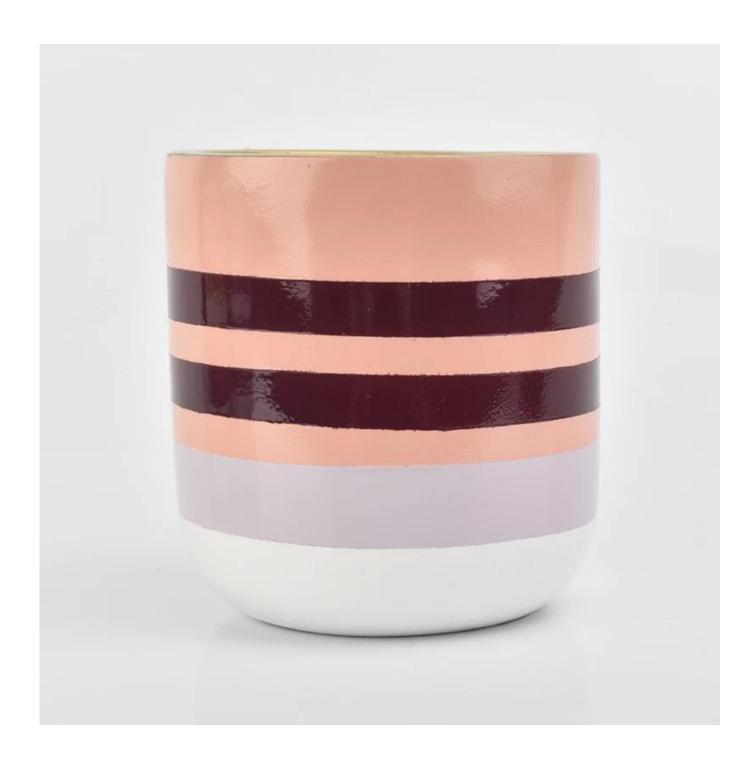

## pink line decorated concrete candle container with golden inside

| Product Details         |                                                                        |
|-------------------------|------------------------------------------------------------------------|
|                         |                                                                        |
| Material                | concrete                                                               |
| craft                   | handmade concrete                                                      |
| Sampling time           | 1. 5 days if shape and size exist                                      |
|                         | 2. 20 days, if you need new shapes and sizes of glass                  |
| Packaging               | Bulk packing, gift box are available                                   |
| Product capacity        | 250,000 ~ 500,000 pieces per month                                     |
| Delivery time           | Within 55 days of sampling and confirmed order                         |
| Payment terms           | Deposit of 30% by T / T in advance and balance against a copy of B / L |
| Delivery                | By sea, by air, through express and acceptable shipper                 |
|                         | 1. ceramic candle cup with round bottom with gold printing             |
| product characteristics | 2. Suitable for use in hotel, home, etc.                               |
|                         |                                                                        |
|                         |                                                                        |
|                         |                                                                        |