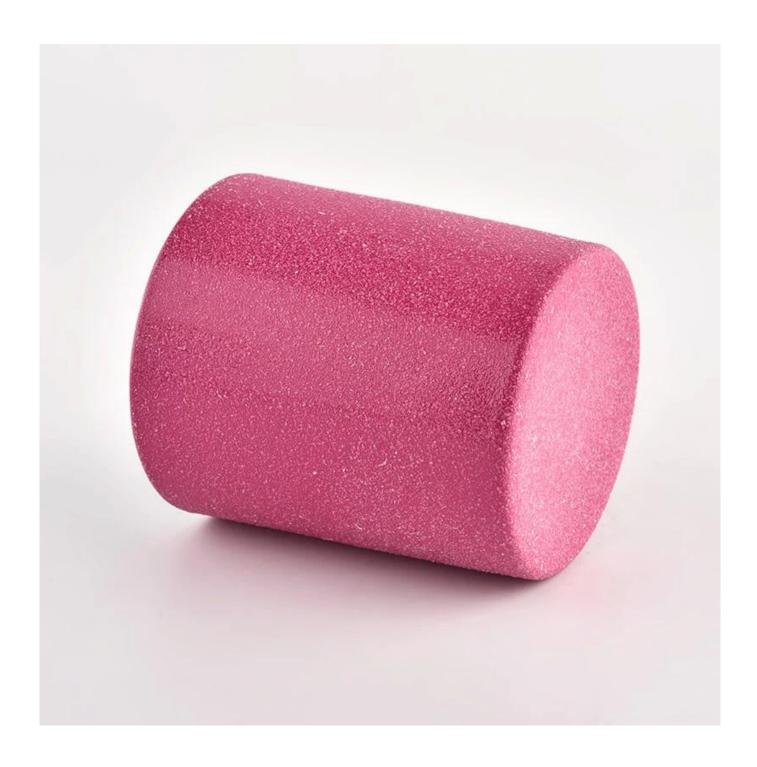

## Pink sand coating glass candle container for holiday

### **Product Description**

| c 'c' ''      | 2011 2004 240 5                                                                |  |  |  |  |
|---------------|--------------------------------------------------------------------------------|--|--|--|--|
| Specification | SGHL22012407                                                                   |  |  |  |  |
|               | Top dia: 80 mm                                                                 |  |  |  |  |
|               | Bottom dia: 75 mm<br>Height: 90 mm                                             |  |  |  |  |
|               |                                                                                |  |  |  |  |
|               | Weight: 284 g                                                                  |  |  |  |  |
|               | Capcity: 290ml                                                                 |  |  |  |  |
|               | MOQ: 3000 pcs                                                                  |  |  |  |  |
| sampling time | 1. 5 days if there is glass and size                                           |  |  |  |  |
|               | 2. 15 days, if you need a new shape and size                                   |  |  |  |  |
| delivery time | Sample and order after about 55 days                                           |  |  |  |  |
| payment terms | Pay 30% of T/T deposit and B/L copy in advance                                 |  |  |  |  |
| delivery      | By sea, you can accept by express and forwarding agent                         |  |  |  |  |
|               | Multiple designs and size options                                              |  |  |  |  |
|               | 2 Any color painting, cold light, electroplating, laser model processing tools |  |  |  |  |
| Choose you    | 3. Special packaging such as shrink film, color gift box, white gift box, etc. |  |  |  |  |
|               | We have professional seminars and warehouses to ensure delivery time           |  |  |  |  |
|               |                                                                                |  |  |  |  |
|               |                                                                                |  |  |  |  |