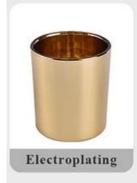

### **Product Description**

| c 'c' ''      | 2011 2004 240 5                                                                |  |  |  |  |
|---------------|--------------------------------------------------------------------------------|--|--|--|--|
| Specification | SGHL22012407                                                                   |  |  |  |  |
|               | Top dia: 80 mm                                                                 |  |  |  |  |
|               | Bottom dia: 75 mm<br>Height: 90 mm                                             |  |  |  |  |
|               |                                                                                |  |  |  |  |
|               | Weight: 284 g                                                                  |  |  |  |  |
|               | Capcity: 290ml                                                                 |  |  |  |  |
|               | MOQ: 3000 pcs                                                                  |  |  |  |  |
| sampling time | 1. 5 days if there is glass and size                                           |  |  |  |  |
|               | 2. 15 days, if you need a new shape and size                                   |  |  |  |  |
| delivery time | Sample and order after about 55 days                                           |  |  |  |  |
| payment terms | Pay 30% of T/T deposit and B/L copy in advance                                 |  |  |  |  |
| delivery      | By sea, you can accept by express and forwarding agent                         |  |  |  |  |
|               | Multiple designs and size options                                              |  |  |  |  |
|               | 2 Any color painting, cold light, electroplating, laser model processing tools |  |  |  |  |
| Choose you    | 3. Special packaging such as shrink film, color gift box, white gift box, etc. |  |  |  |  |
|               | We have professional seminars and warehouses to ensure delivery time           |  |  |  |  |
|               |                                                                                |  |  |  |  |
|               |                                                                                |  |  |  |  |