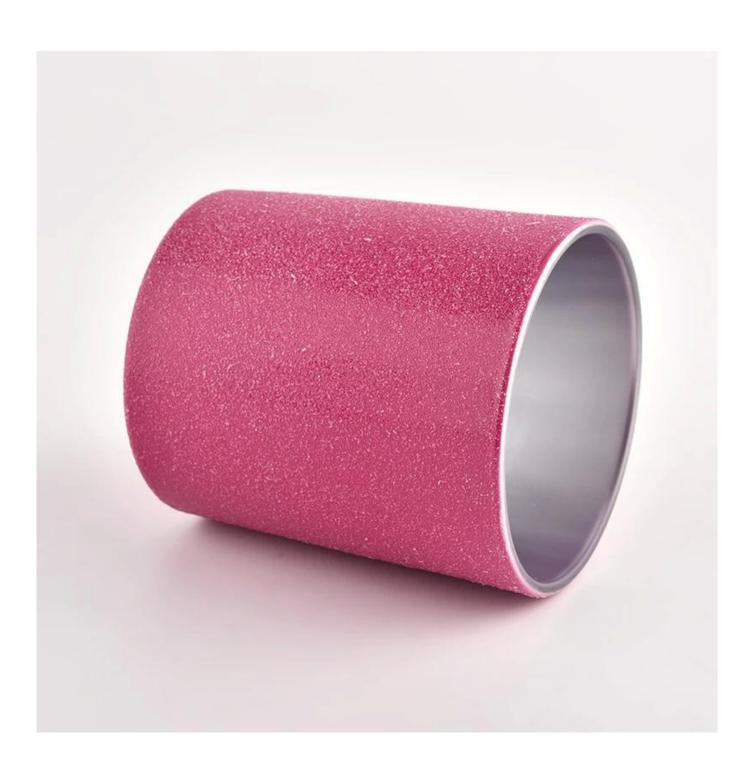

## Pink sand coating glass candle container for holiday

### **Product Description**

| c 'c' ''      | 2011 2004 240 5                                                                |  |  |  |  |
|---------------|--------------------------------------------------------------------------------|--|--|--|--|
| Specification | SGHL22012407                                                                   |  |  |  |  |
|               | Top dia: 80 mm                                                                 |  |  |  |  |
|               | Bottom dia: 75 mm<br>Height: 90 mm                                             |  |  |  |  |
|               |                                                                                |  |  |  |  |
|               | Weight: 284 g                                                                  |  |  |  |  |
|               | Capcity: 290ml                                                                 |  |  |  |  |
|               | MOQ: 3000 pcs                                                                  |  |  |  |  |
| sampling time | 1. 5 days if there is glass and size                                           |  |  |  |  |
|               | 2. 15 days, if you need a new shape and size                                   |  |  |  |  |
| delivery time | Sample and order after about 55 days                                           |  |  |  |  |
| payment terms | Pay 30% of T/T deposit and B/L copy in advance                                 |  |  |  |  |
| delivery      | By sea, you can accept by express and forwarding agent                         |  |  |  |  |
|               | Multiple designs and size options                                              |  |  |  |  |
|               | 2 Any color painting, cold light, electroplating, laser model processing tools |  |  |  |  |
| Choose you    | 3. Special packaging such as shrink film, color gift box, white gift box, etc. |  |  |  |  |
|               | We have professional seminars and warehouses to ensure delivery time           |  |  |  |  |
|               |                                                                                |  |  |  |  |
|               |                                                                                |  |  |  |  |