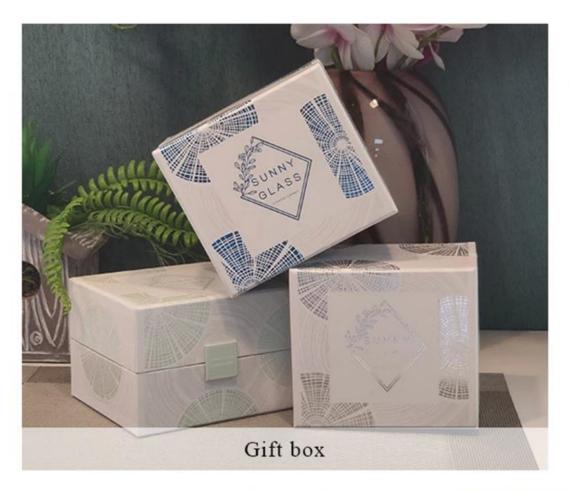

### **Product Description**

| c 'c' ''      | 2011 2004 240 5                                                                |  |  |  |  |
|---------------|--------------------------------------------------------------------------------|--|--|--|--|
| Specification | SGHL22012407                                                                   |  |  |  |  |
|               | Top dia: 80 mm                                                                 |  |  |  |  |
|               | Bottom dia: 75 mm<br>Height: 90 mm                                             |  |  |  |  |
|               |                                                                                |  |  |  |  |
|               | Weight: 284 g                                                                  |  |  |  |  |
|               | Capcity: 290ml                                                                 |  |  |  |  |
|               | MOQ: 3000 pcs                                                                  |  |  |  |  |
| sampling time | 1. 5 days if there is glass and size                                           |  |  |  |  |
|               | 2. 15 days, if you need a new shape and size                                   |  |  |  |  |
| delivery time | Sample and order after about 55 days                                           |  |  |  |  |
| payment terms | Pay 30% of T/T deposit and B/L copy in advance                                 |  |  |  |  |
| delivery      | By sea, you can accept by express and forwarding agent                         |  |  |  |  |
|               | Multiple designs and size options                                              |  |  |  |  |
|               | 2 Any color painting, cold light, electroplating, laser model processing tools |  |  |  |  |
| Choose you    | 3. Special packaging such as shrink film, color gift box, white gift box, etc. |  |  |  |  |
|               | We have professional seminars and warehouses to ensure delivery time           |  |  |  |  |
|               |                                                                                |  |  |  |  |
|               |                                                                                |  |  |  |  |