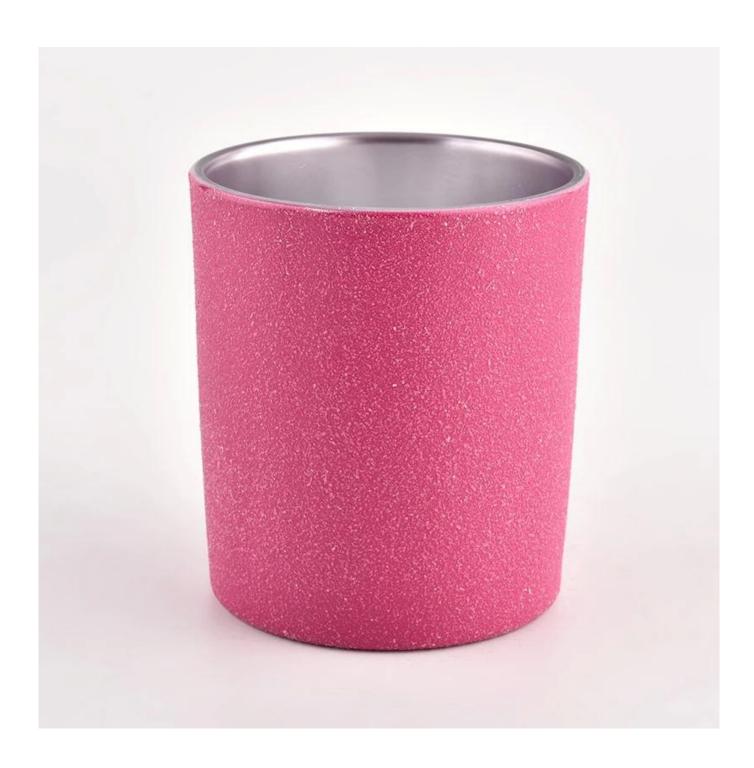

## Pink sand coating glass candle container for holiday

### **Product Description**

| c 'c' ''      | 2011 2004 240 5                                                                |  |  |  |  |
|---------------|--------------------------------------------------------------------------------|--|--|--|--|
| Specification | SGHL22012407                                                                   |  |  |  |  |
|               | Top dia: 80 mm                                                                 |  |  |  |  |
|               | Bottom dia: 75 mm<br>Height: 90 mm                                             |  |  |  |  |
|               |                                                                                |  |  |  |  |
|               | Weight: 284 g                                                                  |  |  |  |  |
|               | Capcity: 290ml                                                                 |  |  |  |  |
|               | MOQ: 3000 pcs                                                                  |  |  |  |  |
| sampling time | 1. 5 days if there is glass and size                                           |  |  |  |  |
|               | 2. 15 days, if you need a new shape and size                                   |  |  |  |  |
| delivery time | Sample and order after about 55 days                                           |  |  |  |  |
| payment terms | Pay 30% of T/T deposit and B/L copy in advance                                 |  |  |  |  |
| delivery      | By sea, you can accept by express and forwarding agent                         |  |  |  |  |
|               | Multiple designs and size options                                              |  |  |  |  |
|               | 2 Any color painting, cold light, electroplating, laser model processing tools |  |  |  |  |
| Choose you    | 3. Special packaging such as shrink film, color gift box, white gift box, etc. |  |  |  |  |
|               | We have professional seminars and warehouses to ensure delivery time           |  |  |  |  |
|               |                                                                                |  |  |  |  |
|               |                                                                                |  |  |  |  |