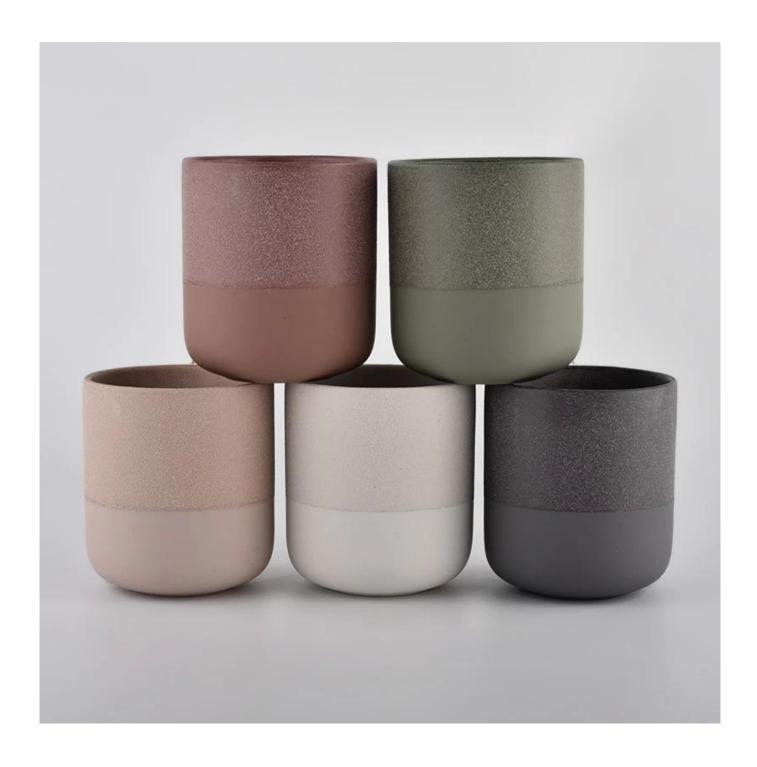

Candle Jars Description

Popular 10oz customized color and size ceramic candle jar in bulk

# Flexible size design allows your market to grow rapidly

Item number:SGMK21072605

Top dia:88 mm Bottom dia: 51 mm Height: 100 mm Weight: 285 g Capacity: 420 ml

MOQ:3,000PCS per design

Custom designs and different sizes available

With our strong support, our customers are growing rapidly, from small labs to industry leaders.

Popular 10oz customized color and size ceramic candle jar in bulk

style="width: 800px; height: 589px;" />