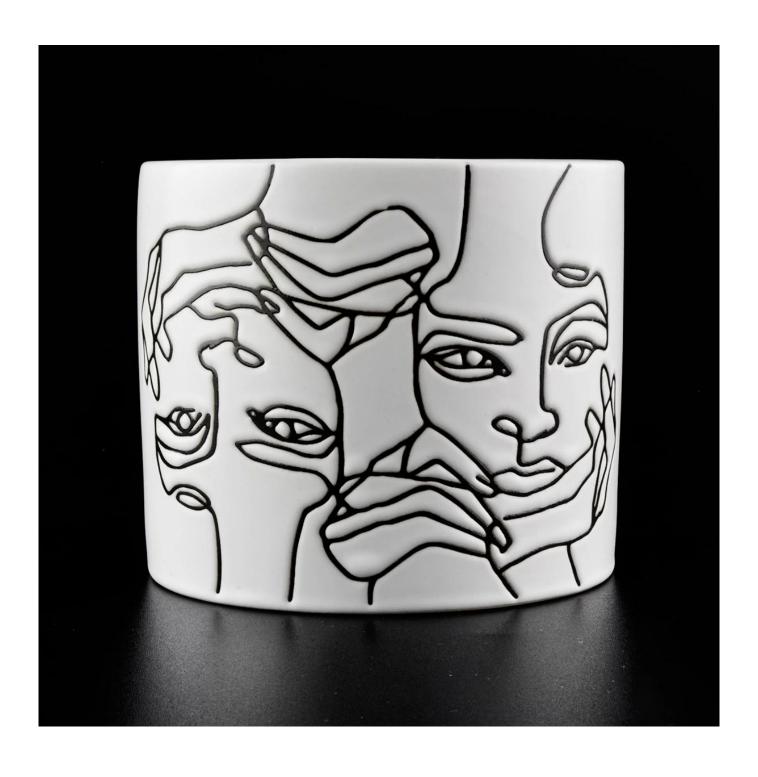

## Popular 12oz white ceramic candle vessels with custom designs

Sunny Glassware is the leading candle holder manufacturer in China. Sunny Glassware not only executes OEM / ODM orders, but also helps many brands get