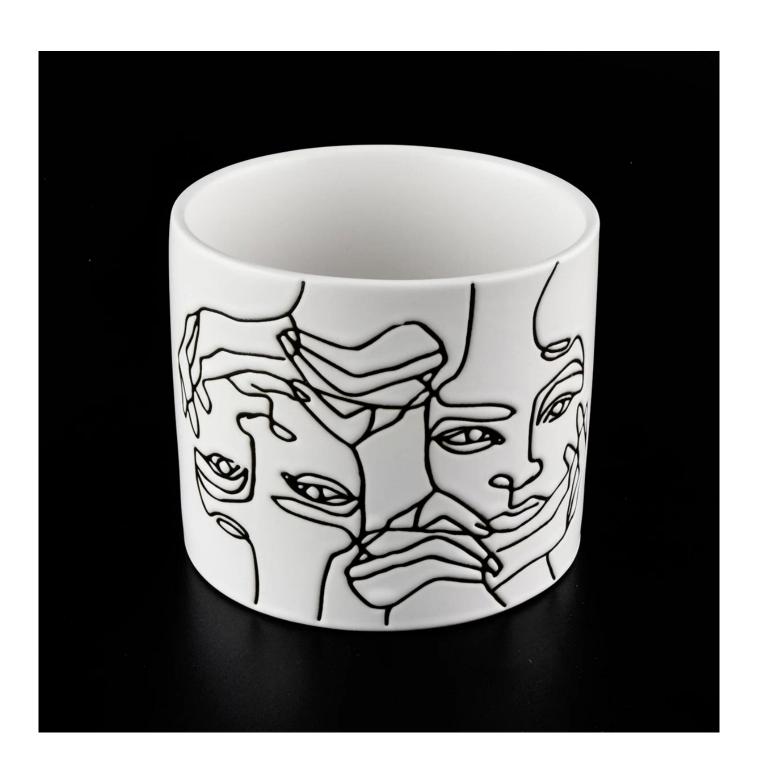

## Popular 12oz white ceramic candle vessels with custom designs

Sunny Glassware is the leading candle holder manufacturer in China. Sunny Glassware not only executes OEM / ODM orders, but also helps many brands get

started with the product concept.

Contact us: sales36@sunnyglassware.com for more details

| product name            | Popular 12oz white ceramic candle vessels with custom designs                                                                                                                                                             |
|-------------------------|---------------------------------------------------------------------------------------------------------------------------------------------------------------------------------------------------------------------------|
| Article                 | SGMK19120709                                                                                                                                                                                                              |
| Cut it                  | Top dia:100mm Bottom dia: 100mm Height: 89mm Weight:389g Capacity: 490ml                                                                                                                                                  |
| Capacity                | candle holders of different sizes etc. It's available                                                                                                                                                                     |
| Sampling time           | 1.5 days if the shape and size of the products exist 2.15 days if you need a new shape and size of the products                                                                                                           |
| package                 | Regular security packing 24 pieces / 36 pieces / 48 pieces and so on for export carton with egg divider                                                                                                                   |
| MOQ                     | 3000pcs                                                                                                                                                                                                                   |
| Delivery time           | Within 55 days of order confirmation                                                                                                                                                                                      |
| Payment terms           | 30% deposit by T / T in advance, the balance after showing the copy of B / L $$                                                                                                                                           |
| Product characteristics | <ol> <li>High quality and competitive prices</li> <li>ASTM test</li> <li>Ecological</li> <li>It is widely aimed at weddings, parties, home, bars etc.</li> <li>ceramic contianer with transmutation decoration</li> </ol> |