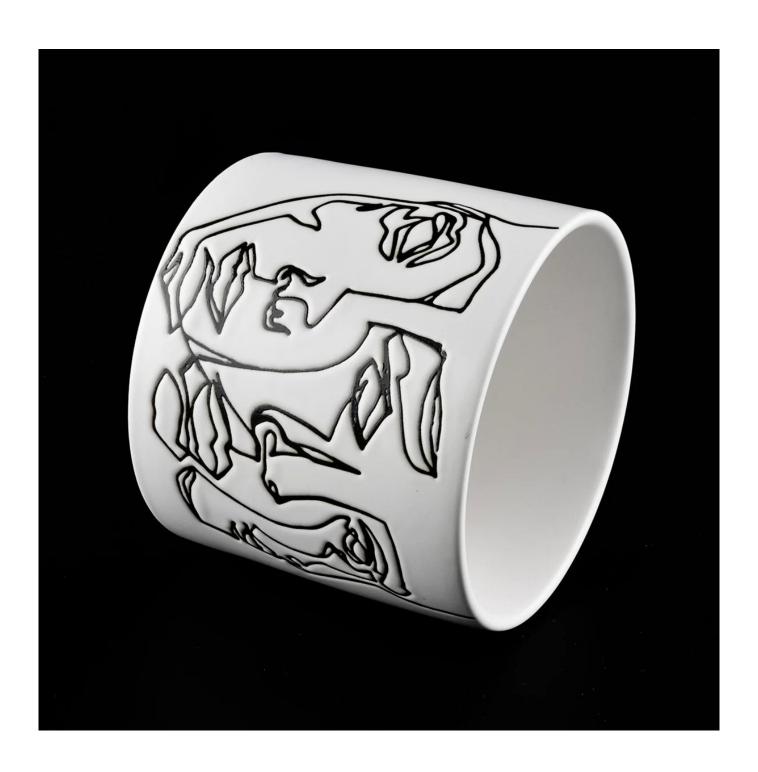

## Popular 12oz white ceramic candle vessels with custom designs

Sunny Glassware is the leading candle holder manufacturer in China. Sunny Glassware not only executes OEM / ODM orders, but also helps many brands get

started with the product concept.

Contact us: sales36@sunnyglassware.com for more details

| product name            | Popular 12oz white ceramic candle vessels with custom designs                                                                                                                                                             |
|-------------------------|---------------------------------------------------------------------------------------------------------------------------------------------------------------------------------------------------------------------------|
| Article                 | SGMK19120709                                                                                                                                                                                                              |
| Cut it                  | Top dia:100mm Bottom dia: 100mm Height: 89mm Weight:389g Capacity: 490ml                                                                                                                                                  |
| Capacity                | candle holders of different sizes etc. It's available                                                                                                                                                                     |
| Sampling time           | 1.5 days if the shape and size of the products exist 2.15 days if you need a new shape and size of the products                                                                                                           |
| package                 | Regular security packing 24 pieces / 36 pieces / 48 pieces and so on for export carton with egg divider                                                                                                                   |
| MOQ                     | 3000pcs                                                                                                                                                                                                                   |
| Delivery time           | Within 55 days of order confirmation                                                                                                                                                                                      |
| Payment terms           | 30% deposit by T / T in advance, the balance after showing the copy of B / L $$                                                                                                                                           |
| Product characteristics | <ol> <li>High quality and competitive prices</li> <li>ASTM test</li> <li>Ecological</li> <li>It is widely aimed at weddings, parties, home, bars etc.</li> <li>ceramic contianer with transmutation decoration</li> </ol> |