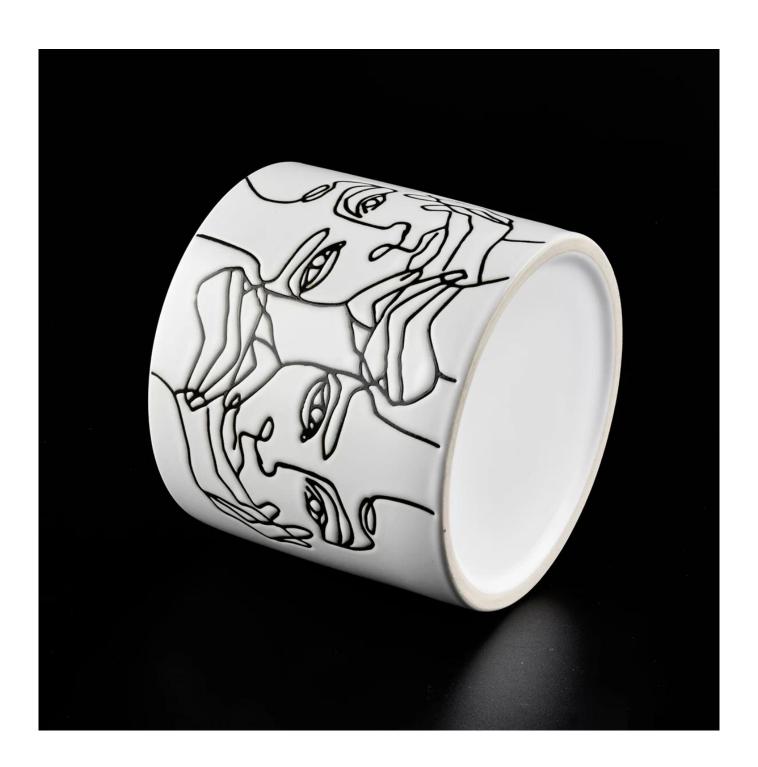

## Popular 12oz white ceramic candle vessels with custom designs

Sunny Glassware is the leading candle holder manufacturer in China. Sunny Glassware not only executes OEM / ODM orders, but also helps many brands get

started with the product concept.

Contact us: sales36@sunnyglassware.com for more details

| product name            | Popular 12oz white ceramic candle vessels with custom designs                                                                                                                                                             |
|-------------------------|---------------------------------------------------------------------------------------------------------------------------------------------------------------------------------------------------------------------------|
| Article                 | SGMK19120709                                                                                                                                                                                                              |
| Cut it                  | Top dia:100mm Bottom dia: 100mm Height: 89mm Weight:389g Capacity: 490ml                                                                                                                                                  |
| Capacity                | candle holders of different sizes etc. It's available                                                                                                                                                                     |
| Sampling time           | 1.5 days if the shape and size of the products exist 2.15 days if you need a new shape and size of the products                                                                                                           |
| package                 | Regular security packing 24 pieces / 36 pieces / 48 pieces and so on for export carton with egg divider                                                                                                                   |
| MOQ                     | 3000pcs                                                                                                                                                                                                                   |
| Delivery time           | Within 55 days of order confirmation                                                                                                                                                                                      |
| Payment terms           | 30% deposit by T / T in advance, the balance after showing the copy of B / L $$                                                                                                                                           |
| Product characteristics | <ol> <li>High quality and competitive prices</li> <li>ASTM test</li> <li>Ecological</li> <li>It is widely aimed at weddings, parties, home, bars etc.</li> <li>ceramic contianer with transmutation decoration</li> </ol> |