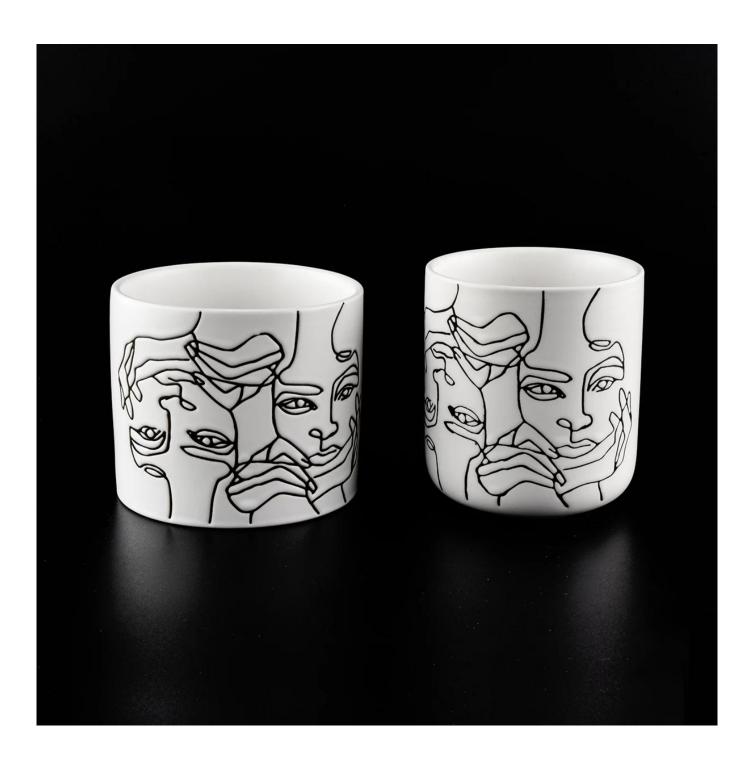

## Popular 12oz white ceramic candle vessels with custom designs

Sunny Glassware is the leading candle holder manufacturer in China. Sunny Glassware not only executes OEM / ODM orders, but also helps many brands get