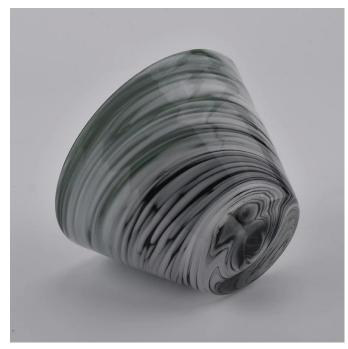

#### Popular 280ml V shape glass candle holder for home deco

Popular 280ml V shape glass candle holder for home deco

## Flexible size design allows your market to grow rapidly

Item number:SGLYP20111802 Top dia: 114 mm Bottom dia: 55 mm Height:80mm Weight: 363g Capacity: 280ml MOQ:3,000PCS per design

Custom designs and different sizes available