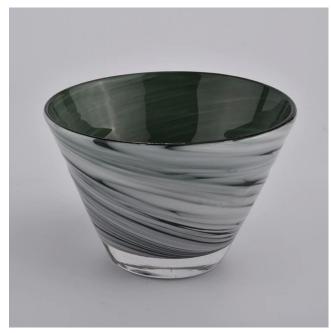

#### Popular 280ml V shape glass candle holder for home deco

Popular 280ml V shape glass candle holder for home deco

## Flexible size design allows your market to grow rapidly

Item number:SGLYP20111802 Top dia: 114 mm Bottom dia: 55 mm Height:80mm Weight: 363g Capacity: 280ml MOQ:3,000PCS per design

Custom designs and different sizes available