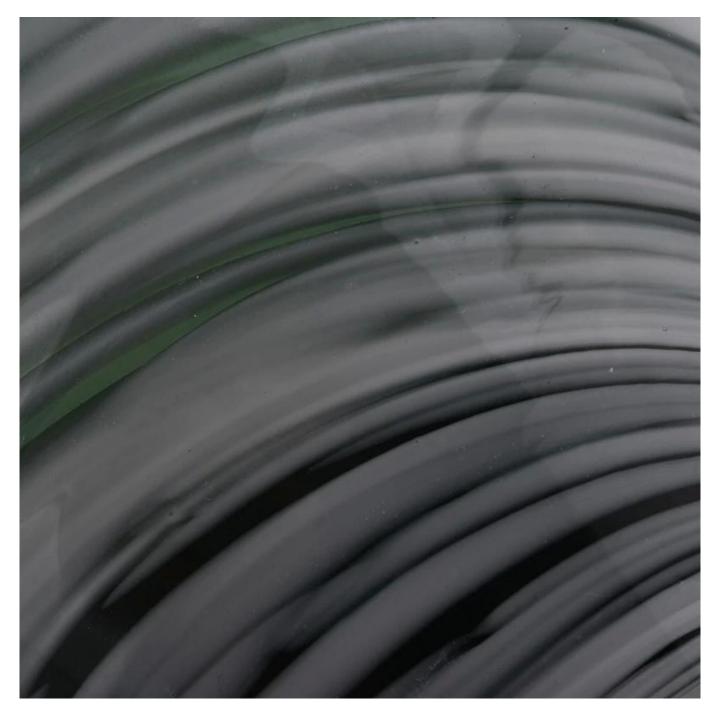

#### Popular 280ml V shape glass candle holder for home deco

Popular 280ml V shape glass candle holder for home deco

## Flexible size design allows your market to grow rapidly

Item number:SGLYP20111802 Top dia: 114 mm Bottom dia: 55 mm Height:80mm Weight: 363g Capacity: 280ml MOQ:3,000PCS per design

Custom designs and different sizes available