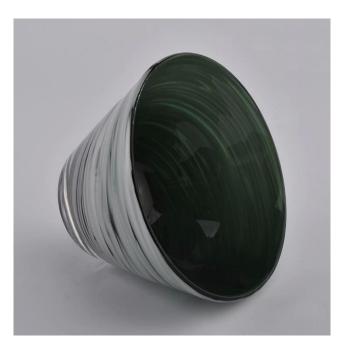

#### Popular 280ml V shape glass candle holder for home deco

Popular 280ml V shape glass candle holder for home deco

## Flexible size design allows your market to grow rapidly

Item number:SGLYP20111802 Top dia: 114 mm Bottom dia: 55 mm Height:80mm Weight: 363g Capacity: 280ml MOQ:3,000PCS per design

Custom designs and different sizes available