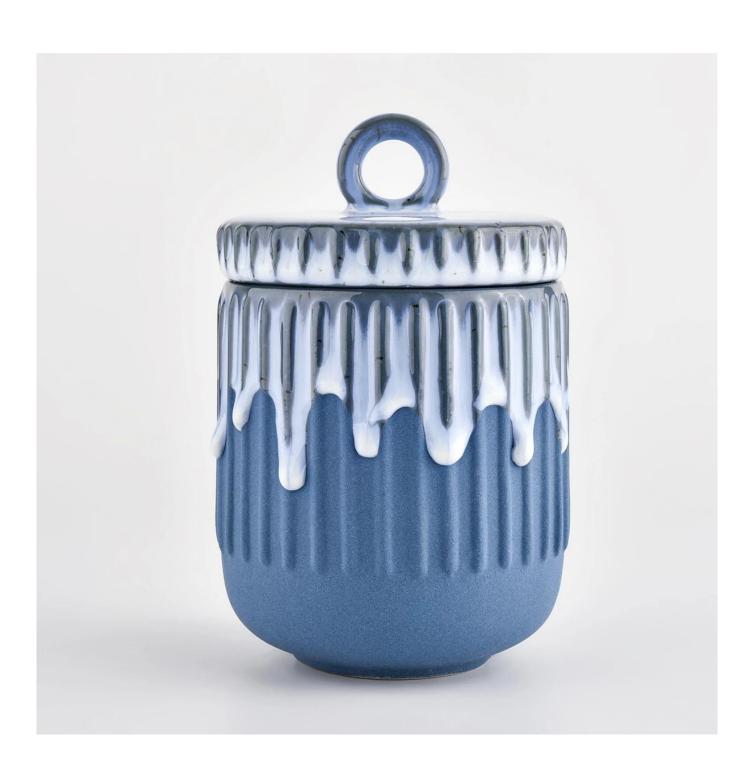

# Popular 400ml blue ceramic candle holder with lids for home deco

Candle Jars Description

| Item number.                                          | SGMK21102702                                                                                                                       |  |  |
|-------------------------------------------------------|------------------------------------------------------------------------------------------------------------------------------------|--|--|
| Material                                              | Ceramic                                                                                                                            |  |  |
| craft                                                 | Ceramic candle jars                                                                                                                |  |  |
| Sample time                                           | <ol> <li>5 days if there is existing shape and size</li> <li>15 days, if you need new shapes and sizes glass candle jar</li> </ol> |  |  |
| Packing                                               | The usual packing, 4 pieces in the inner box, 48 pieces box                                                                        |  |  |
| Product Capacity 500,000 ~ 1,000,000 pieces per month |                                                                                                                                    |  |  |
| Delivery time                                         | Within 45 days after sampling and order confirmed                                                                                  |  |  |
| Payment terms                                         | 30% deposit by T / T in advance and balance against copy of B / L                                                                  |  |  |
| Delivery                                              | By sea, by air, through express and shipping agent acceptable                                                                      |  |  |