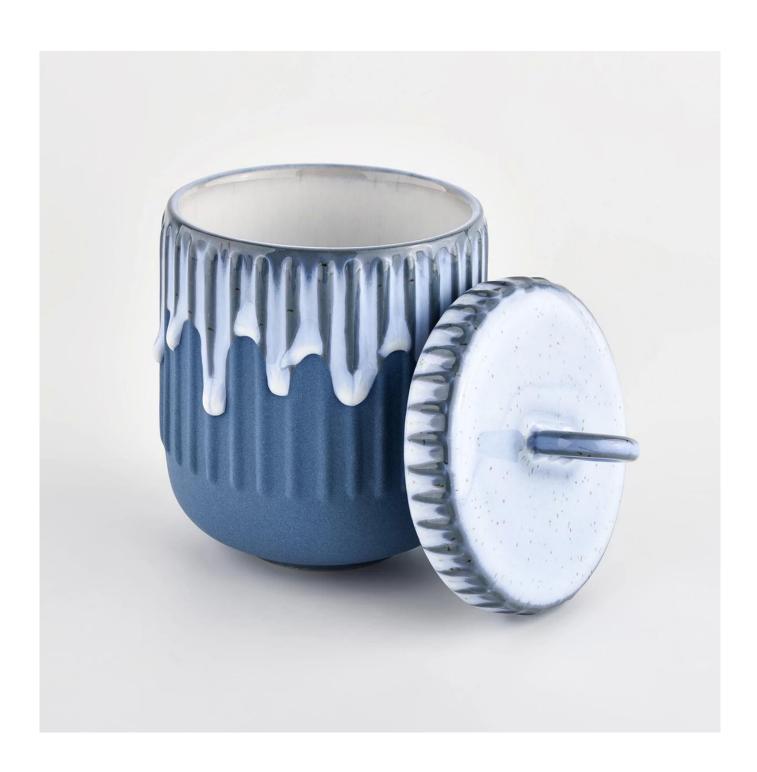

# Popular 400ml blue ceramic candle holder with lids for home deco

Candle Jars Description

| Item number.                                          | SGMK21102702                                                                                                                       |  |  |
|-------------------------------------------------------|------------------------------------------------------------------------------------------------------------------------------------|--|--|
| Material                                              | Ceramic                                                                                                                            |  |  |
| craft                                                 | Ceramic candle jars                                                                                                                |  |  |
| Sample time                                           | <ol> <li>5 days if there is existing shape and size</li> <li>15 days, if you need new shapes and sizes glass candle jar</li> </ol> |  |  |
| Packing                                               | The usual packing, 4 pieces in the inner box, 48 pieces box                                                                        |  |  |
| Product Capacity 500,000 ~ 1,000,000 pieces per month |                                                                                                                                    |  |  |
| Delivery time                                         | Within 45 days after sampling and order confirmed                                                                                  |  |  |
| Payment terms                                         | 30% deposit by T / T in advance and balance against copy of B / L                                                                  |  |  |
| Delivery                                              | By sea, by air, through express and shipping agent acceptable                                                                      |  |  |