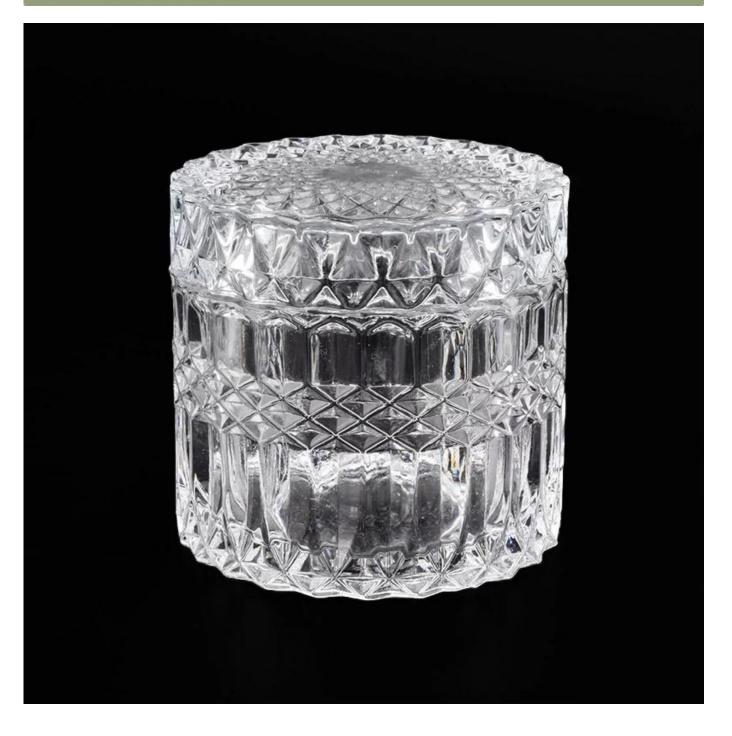

## Popular 480ml 250ml Embossed Pattern Glass Candle Vessel With Lids

1.Sunny Group has offered glassware for 26 years with all kinds of products being exported to more than 30 countries and regions.

2.We are the exclusive supplier of Nest Fragrance, Candle Lite, UGG etc popular brands, which 80% aroma vessels are from Sunny Glassware.

3. Focusing on luxury fragrance products in the latest 10 years, Sunny Glassware is the supplier of 80% fragrance brands in the United States.

Product Details

| Item numbe       | SGHX19051408                                                                                                                                                                                                                                                                                                                                 |
|------------------|----------------------------------------------------------------------------------------------------------------------------------------------------------------------------------------------------------------------------------------------------------------------------------------------------------------------------------------------|
| Specification    | Big Size<br>Jar:<br>Top dia: 105mm<br>Bottom dia: 105mm<br>Height: 85mm<br>Weight: 529g<br>Capacity: 480ml<br>Lid:<br>Top dia: 105mm<br>Height: 24mm<br>Weight: 250g<br>Small size:<br>Jar:<br>Top dia: 90mm<br>Bottom dia: 90mm<br>Height: 65mm<br>Weight: 309g<br>Capacity: 240ml<br>Lid:<br>Top dia: 90mm<br>Height: 23mm<br>Weight: 166g |
| Sampling time    | <ul><li>1.5 days if the shape and size of the products exist</li><li>2.15 days if you need new shape and size of the products</li></ul>                                                                                                                                                                                                      |
| package          | 24pcs / 36pcs / 48pcs security regular packing and so on. For export carton with egg divider                                                                                                                                                                                                                                                 |
| MOQ              | 10000pcs                                                                                                                                                                                                                                                                                                                                     |
| Delivery time    | Within 35 days after the order confirmed                                                                                                                                                                                                                                                                                                     |
| Payment terms    | 30% deposit by T / T in advance, balance against copy of B / L                                                                                                                                                                                                                                                                               |
| Product features | <ol> <li>High quality and competitive prices</li> <li>Test of FDA, SGS, LFGB etc.</li> <li>Eco friendly</li> <li>It is widely aimed at weddings, parties, home, bars, etc.</li> <li>machine made</li> </ol>                                                                                                                                  |