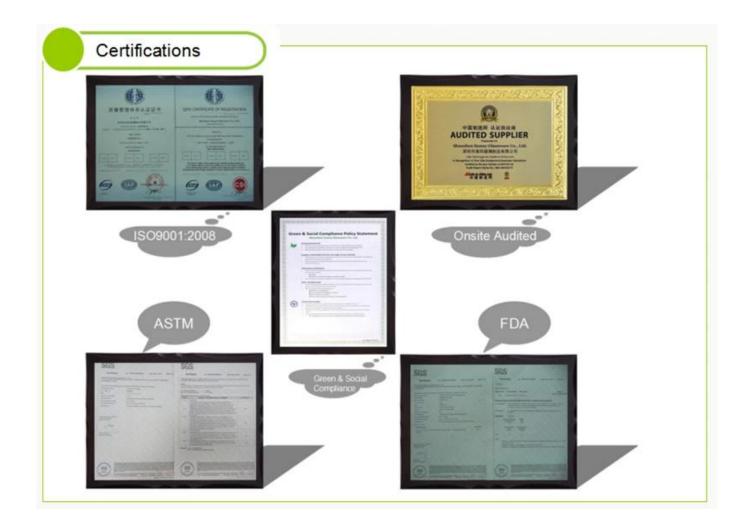

3. Focusing on luxury fragrance products in the latest 10 years, Sunny Glassware is the supplier of 80% fragrance brands in the United States.

Product Details

| Item numbe       | SGHX19051408                                                                                                                                                                                                                                                                                                                                 |
|------------------|----------------------------------------------------------------------------------------------------------------------------------------------------------------------------------------------------------------------------------------------------------------------------------------------------------------------------------------------|
| Specification    | Big Size<br>Jar:<br>Top dia: 105mm<br>Bottom dia: 105mm<br>Height: 85mm<br>Weight: 529g<br>Capacity: 480ml<br>Lid:<br>Top dia: 105mm<br>Height: 24mm<br>Weight: 250g<br>Small size:<br>Jar:<br>Top dia: 90mm<br>Bottom dia: 90mm<br>Height: 65mm<br>Weight: 309g<br>Capacity: 240ml<br>Lid:<br>Top dia: 90mm<br>Height: 23mm<br>Weight: 166g |
| Sampling time    | <ul><li>1.5 days if the shape and size of the products exist</li><li>2.15 days if you need new shape and size of the products</li></ul>                                                                                                                                                                                                      |
| package          | 24pcs / 36pcs / 48pcs security regular packing and so on. For export carton with egg divider                                                                                                                                                                                                                                                 |
| MOQ              | 10000pcs                                                                                                                                                                                                                                                                                                                                     |
| Delivery time    | Within 35 days after the order confirmed                                                                                                                                                                                                                                                                                                     |
| Payment terms    | 30% deposit by T / T in advance, balance against copy of B / L                                                                                                                                                                                                                                                                               |
| Product features | <ol> <li>High quality and competitive prices</li> <li>Test of FDA, SGS, LFGB etc.</li> <li>Eco friendly</li> <li>It is widely aimed at weddings, parties, home, bars, etc.</li> <li>machine made</li> </ol>                                                                                                                                  |