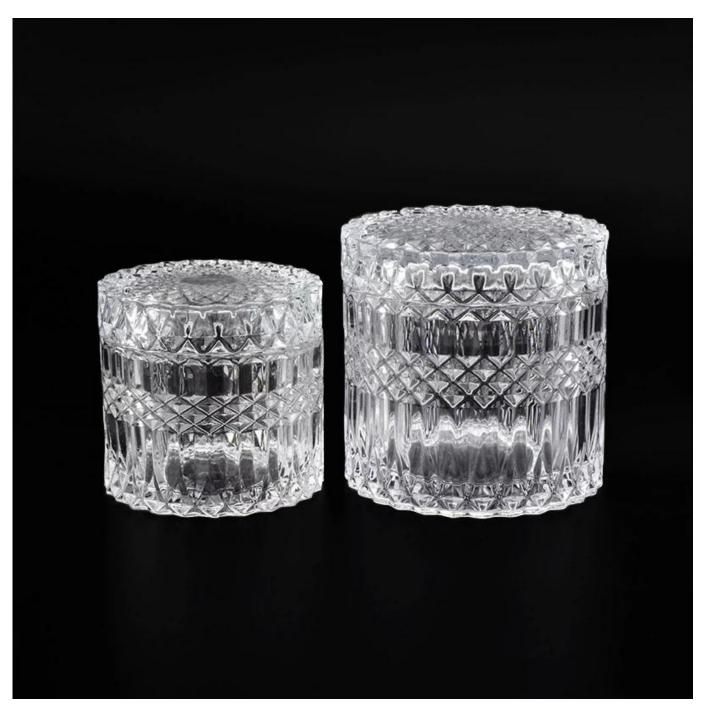

3. Focusing on luxury fragrance products in the latest 10 years, Sunny Glassware is the supplier of 80% fragrance brands in the United States.

Product Details

| Item numbe       | SGHX19051408                                                                                                                                                                                                                                                                                                                                 |
|------------------|----------------------------------------------------------------------------------------------------------------------------------------------------------------------------------------------------------------------------------------------------------------------------------------------------------------------------------------------|
| Specification    | Big Size<br>Jar:<br>Top dia: 105mm<br>Bottom dia: 105mm<br>Height: 85mm<br>Weight: 529g<br>Capacity: 480ml<br>Lid:<br>Top dia: 105mm<br>Height: 24mm<br>Weight: 250g<br>Small size:<br>Jar:<br>Top dia: 90mm<br>Bottom dia: 90mm<br>Height: 65mm<br>Weight: 309g<br>Capacity: 240ml<br>Lid:<br>Top dia: 90mm<br>Height: 23mm<br>Weight: 166g |
| Sampling time    | <ul><li>1.5 days if the shape and size of the products exist</li><li>2.15 days if you need new shape and size of the products</li></ul>                                                                                                                                                                                                      |
| package          | 24pcs / 36pcs / 48pcs security regular packing and so on. For export carton with egg divider                                                                                                                                                                                                                                                 |
| MOQ              | 10000pcs                                                                                                                                                                                                                                                                                                                                     |
| Delivery time    | Within 35 days after the order confirmed                                                                                                                                                                                                                                                                                                     |
| Payment terms    | 30% deposit by T / T in advance, balance against copy of B / L                                                                                                                                                                                                                                                                               |
| Product features | <ol> <li>High quality and competitive prices</li> <li>Test of FDA, SGS, LFGB etc.</li> <li>Eco friendly</li> <li>It is widely aimed at weddings, parties, home, bars, etc.</li> <li>machine made</li> </ol>                                                                                                                                  |

## More Product Pictures