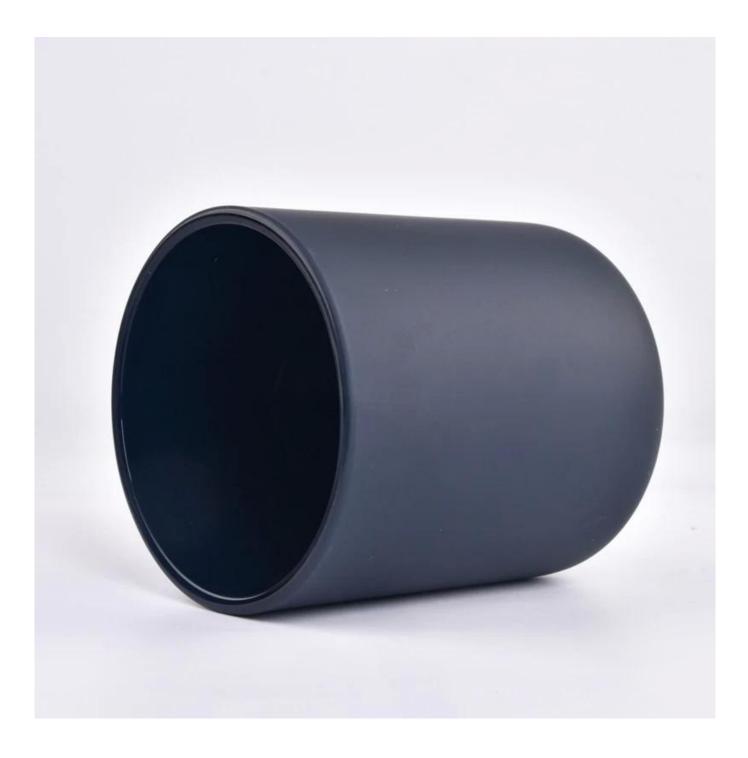

### popular 500ml matte black glass candle jars for home decor

Why Choose Sunny Glassware

- Upmost dedication to design, never compression on quality
- Sunny Glassware strictly protect the customers' designs, all the newly designed items from us haven't been copied in three years.
- Product quality is the major focus in Sunny Glassware. Sunny Glassware once demolished 80,000 pcs of glass vessel with barely visible blemish.

#### Candle Jars Description

| Item number. | SGZX23011614                                                                                                        |  |  |  |
|--------------|---------------------------------------------------------------------------------------------------------------------|--|--|--|
| Material     | Glass candle jar                                                                                                    |  |  |  |
| craft        | machine pressing                                                                                                    |  |  |  |
| Sample time  | <ol> <li>5 days if there is exist shape and size</li> <li>15 days, if you need new shapes and sizes mold</li> </ol> |  |  |  |
| Packing      | The usual packing                                                                                                   |  |  |  |