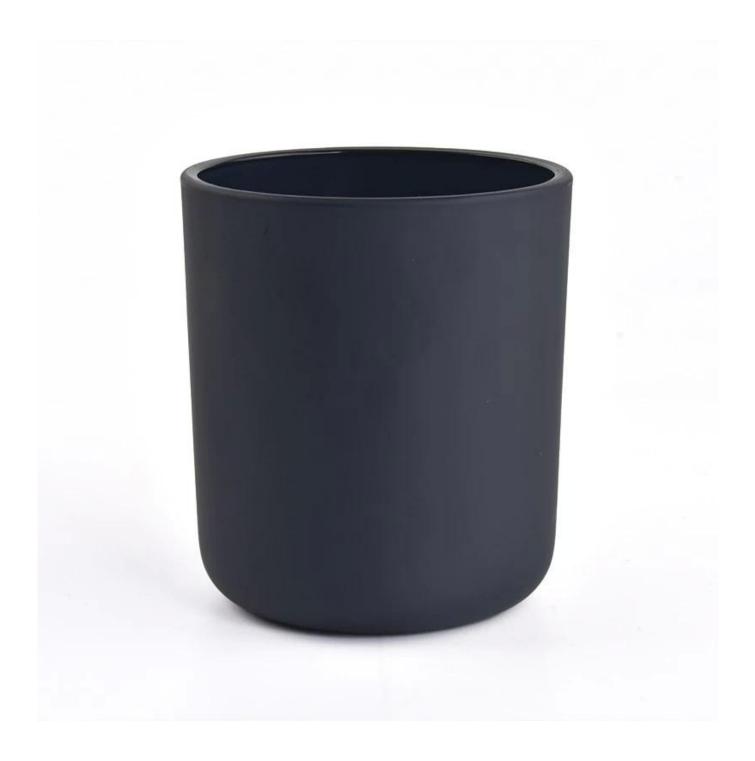

### popular 500ml matte black glass candle jars for home decor

Why Choose Sunny Glassware

- Upmost dedication to design, never compression on quality
- Sunny Glassware strictly protect the customers' designs, all the newly designed items from us haven't been copied in three years.
- Product quality is the major focus in Sunny Glassware. Sunny Glassware once demolished 80,000 pcs of glass vessel with barely visible blemish.

#### Candle Jars Description

| Item number. | SGZX23011614                                                                                                        |  |  |  |
|--------------|---------------------------------------------------------------------------------------------------------------------|--|--|--|
| Material     | Glass candle jar                                                                                                    |  |  |  |
| craft        | machine pressing                                                                                                    |  |  |  |
| Sample time  | <ol> <li>5 days if there is exist shape and size</li> <li>15 days, if you need new shapes and sizes mold</li> </ol> |  |  |  |
| Packing      | The usual packing                                                                                                   |  |  |  |