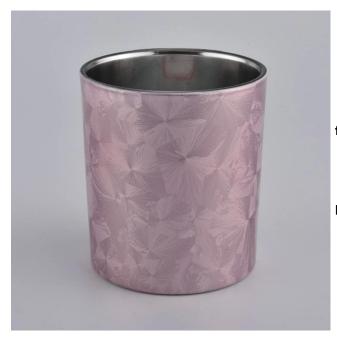

## Flexible size design allows your market to grow rapidly

Item number:SGBE20111802 Top dia: 80 mm Bottom dia: 80 mm Height:90mm Weight: 282g Capacity: 300ml MOQ:1,000PCS per design

Custom designs and different sizes available

With our strong support, our customers are growing rapidly, from small labs to industry leaders.

Popular 8oz 10oz cyliner glass candle holder for wholesale

| Item number.     | SGBE20111802                                                         |  |  |
|------------------|----------------------------------------------------------------------|--|--|
| Material         | glass                                                                |  |  |
| craft            | pressed glass candle jars                                            |  |  |
| Sample time      | 1. 5 days if there is glass shape and size                           |  |  |
|                  | 2. 15 days, if you need new shapes and sizes glass                   |  |  |
| Packing          | The usual packing, 4 pieces in the inner box, 48 pieces box          |  |  |
| Product Capacity | 500,000 ~ 1,000,000 pieces per month                                 |  |  |
| Delivery time    | Within 35 days after sampling and order confirmed                    |  |  |
| Payment terms    | 30% deposit by T / T in advance and balance against copy of B / L $$ |  |  |
| Delivery         | By sea, by air, through express and shipping agent acceptable        |  |  |