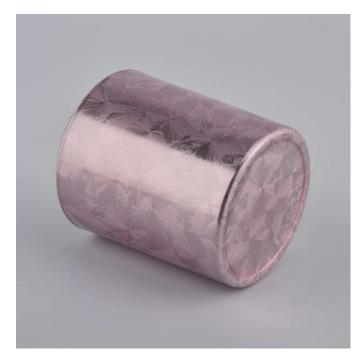

## Flexible size design allows your market to grow rapidly

Item number:SGBE20111802 Top dia: 80 mm Bottom dia: 80 mm Height:90mm Weight: 282g Capacity: 300ml MOQ:1,000PCS per design

Custom designs and different sizes available

With our strong support, our customers are growing rapidly, from small labs to industry leaders.

Popular 8oz 10oz cyliner glass candle holder for wholesale

| Item number.     | SGBE20111802                                                         |  |  |
|------------------|----------------------------------------------------------------------|--|--|
| Material         | glass                                                                |  |  |
| craft            | pressed glass candle jars                                            |  |  |
| Sample time      | 1. 5 days if there is glass shape and size                           |  |  |
|                  | 2. 15 days, if you need new shapes and sizes glass                   |  |  |
| Packing          | The usual packing, 4 pieces in the inner box, 48 pieces box          |  |  |
| Product Capacity | 500,000 ~ 1,000,000 pieces per month                                 |  |  |
| Delivery time    | Within 35 days after sampling and order confirmed                    |  |  |
| Payment terms    | 30% deposit by T / T in advance and balance against copy of B / L $$ |  |  |
| Delivery         | By sea, by air, through express and shipping agent acceptable        |  |  |