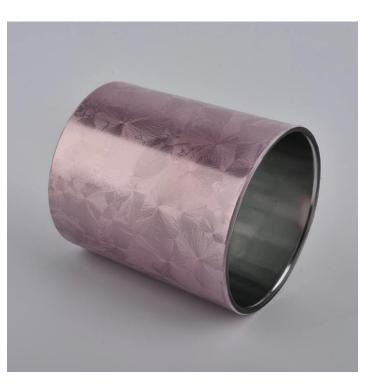

## Flexible size design allows your market to grow rapidly

Item number:SGBE20111802 Top dia: 80 mm Bottom dia: 80 mm Height:90mm Weight: 282g Capacity: 300ml MOQ:1,000PCS per design

Custom designs and different sizes available

With our strong support, our customers are growing rapidly, from small labs to industry leaders.

Popular 8oz 10oz cyliner glass candle holder for wholesale

| Item number.     | SGBE20111802                                                         |  |  |
|------------------|----------------------------------------------------------------------|--|--|
| Material         | glass                                                                |  |  |
| craft            | pressed glass candle jars                                            |  |  |
| Sample time      | 1. 5 days if there is glass shape and size                           |  |  |
|                  | 2. 15 days, if you need new shapes and sizes glass                   |  |  |
| Packing          | The usual packing, 4 pieces in the inner box, 48 pieces box          |  |  |
| Product Capacity | 500,000 ~ 1,000,000 pieces per month                                 |  |  |
| Delivery time    | Within 35 days after sampling and order confirmed                    |  |  |
| Payment terms    | 30% deposit by T / T in advance and balance against copy of B / L $$ |  |  |
| Delivery         | By sea, by air, through express and shipping agent acceptable        |  |  |