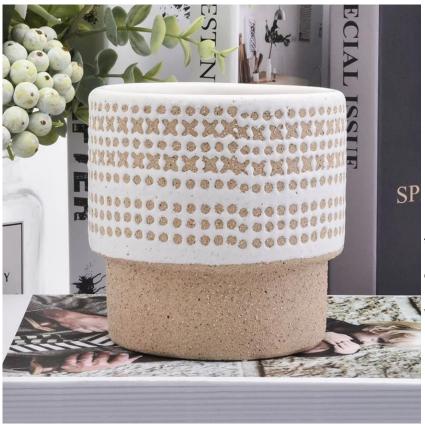

Item name SGYC19082236

Top dia:108mm Bottom dia:93mm Height:108mm Weight:415g Capacity:620ml MOQ:3,000PCS

Custom designs and different sizes available

With our strong support, our customers are growing rapidly, from small labs to industry leaders.

| Item number.     | SGYC19082236                                                            |
|------------------|-------------------------------------------------------------------------|
| Material         | Ceramic                                                                 |
| craft            | pressed glass candle jars                                               |
| Sample time      | 1. 5 days if there is glass shape and size                              |
|                  | 2. 15 days, if you need new shapes and sizes glass                      |
| Packing          | The usual packing, 4 pieces in the inner box, 48 pieces box             |
| Product Capacity | 500,000 ~ 1,000,000 pieces per month                                    |
| Delivery time    | Within 35 days after sampling and order confirmed                       |
| Payment terms    | 30% deposit by T / T in advance and balance against copy of B / L       |
| Delivery         | By sea, by air, through express and shipping agent acceptable           |
|                  | 1. Home decorations glass candle jar from high quality                  |
| Product Features | 2. Suitable for use at hotel, home, etc.                                |
|                  | 3. Meet the ASTM Test                                                   |
|                  |                                                                         |
|                  | 1. Various designs and sizes for selection                              |
| For your choice  | 2 Any color painted, cool, plating, laser model Processing cutter       |
|                  | 3. Special package as shrink film, color gift box, white gift box, etc. |
|                  | 4. We have a professional workshop and warehouse for ensure delivery    |
|                  | time                                                                    |
|                  |                                                                         |