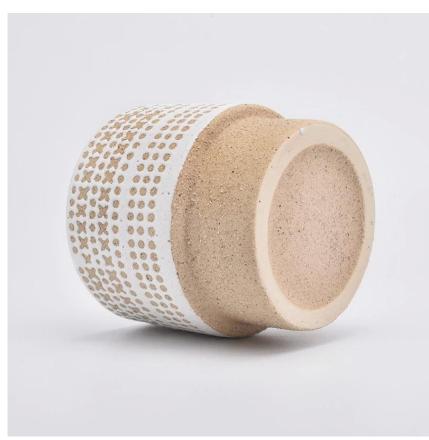

Item name SGYC19082236

Top dia:108mm Bottom dia:93mm Height:108mm Weight:415g Capacity:620ml MOQ:3,000PCS

Custom designs and different sizes available

With our strong support, our customers are growing rapidly, from small labs to industry leaders.

| Item number.     | SGYC19082236                                                            |
|------------------|-------------------------------------------------------------------------|
| Material         | Ceramic                                                                 |
| craft            | pressed glass candle jars                                               |
| Sample time      | 1. 5 days if there is glass shape and size                              |
|                  | 2. 15 days, if you need new shapes and sizes glass                      |
| Packing          | The usual packing, 4 pieces in the inner box, 48 pieces box             |
| Product Capacity | 500,000 ~ 1,000,000 pieces per month                                    |
| Delivery time    | Within 35 days after sampling and order confirmed                       |
| Payment terms    | 30% deposit by T / T in advance and balance against copy of B / L       |
| Delivery         | By sea, by air, through express and shipping agent acceptable           |
|                  | 1. Home decorations glass candle jar from high quality                  |
| Product Features | 2. Suitable for use at hotel, home, etc.                                |
|                  | 3. Meet the ASTM Test                                                   |
|                  |                                                                         |
|                  | 1. Various designs and sizes for selection                              |
| For your choice  | 2 Any color painted, cool, plating, laser model Processing cutter       |
|                  | 3. Special package as shrink film, color gift box, white gift box, etc. |
|                  | 4. We have a professional workshop and warehouse for ensure delivery    |
|                  | time                                                                    |
|                  |                                                                         |