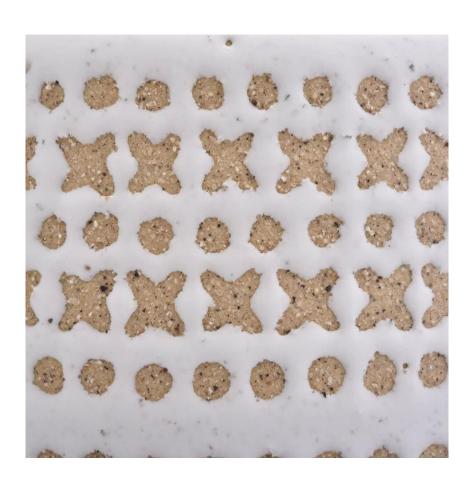

Item name SGYC19082236

Top dia:108mm Bottom dia:93mm Height:108mm Weight:415g Capacity:620ml MOQ:3,000PCS

Custom designs and different sizes available

With our strong support, our customers are growing rapidly, from small labs to industry leaders.

| Item number.     | SGYC19082236                                                            |
|------------------|-------------------------------------------------------------------------|
| Material         | Ceramic                                                                 |
| craft            | pressed glass candle jars                                               |
| Sample time      | 1. 5 days if there is glass shape and size                              |
|                  | 2. 15 days, if you need new shapes and sizes glass                      |
| Packing          | The usual packing, 4 pieces in the inner box, 48 pieces box             |
| Product Capacity | 500,000 ~ 1,000,000 pieces per month                                    |
| Delivery time    | Within 35 days after sampling and order confirmed                       |
| Payment terms    | 30% deposit by T / T in advance and balance against copy of B / L       |
| Delivery         | By sea, by air, through express and shipping agent acceptable           |
|                  | 1. Home decorations glass candle jar from high quality                  |
| Product Features | 2. Suitable for use at hotel, home, etc.                                |
|                  | 3. Meet the ASTM Test                                                   |
|                  |                                                                         |
|                  | 1. Various designs and sizes for selection                              |
| For your choice  | 2 Any color painted, cool, plating, laser model Processing cutter       |
|                  | 3. Special package as shrink film, color gift box, white gift box, etc. |
|                  | 4. We have a professional workshop and warehouse for ensure delivery    |
|                  | time                                                                    |
|                  |                                                                         |