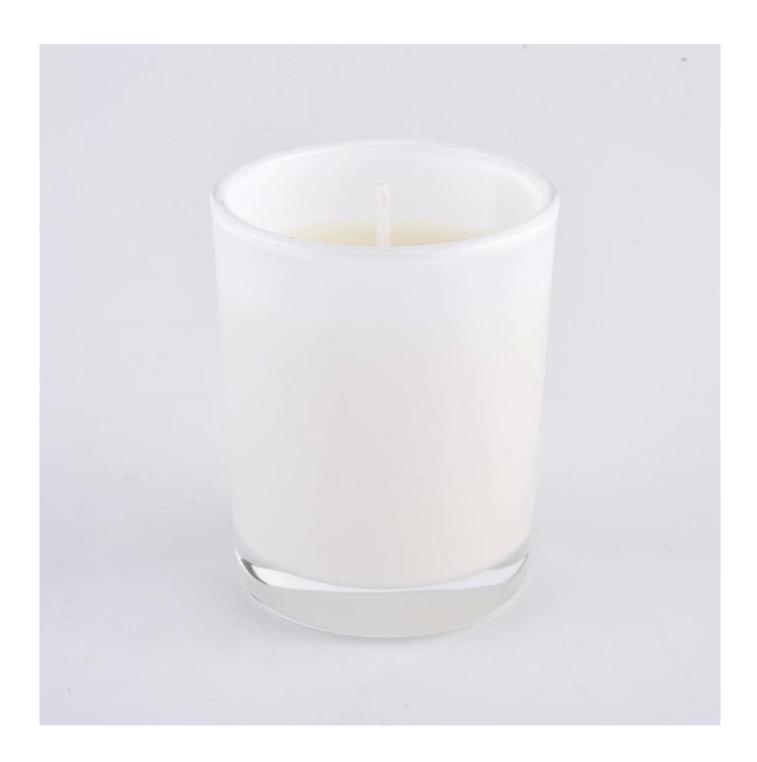

# popular cylinder glass candle jar custom colors

### product description

|               | L                                                                                      |  |  |  |  |
|---------------|----------------------------------------------------------------------------------------|--|--|--|--|
| specification | Item: SG8198                                                                           |  |  |  |  |
|               | Top dia: 81mm                                                                          |  |  |  |  |
|               | Bottom dia: 76mm                                                                       |  |  |  |  |
|               | Height: 98mm                                                                           |  |  |  |  |
|               | Weight: 320g                                                                           |  |  |  |  |
|               | Capacity: 300ml                                                                        |  |  |  |  |
|               | MOQ:1000PCS                                                                            |  |  |  |  |
| sampling time | 1. 5 days if there is glassy and size                                                  |  |  |  |  |
|               | 2. 15 days, if you need new shapes and sizes                                           |  |  |  |  |
| delivery time | About 35 days after sampling and orders                                                |  |  |  |  |
| payment terms | s30% of T / T deposit and B / L copy in advance                                        |  |  |  |  |
| delivery      | Through the shipping, you can accept through express delivery and transportation agent |  |  |  |  |
|               | Various design and size selection                                                      |  |  |  |  |
|               | 2 Any color painted, cool, electroplating, laser model processing cutter               |  |  |  |  |
| Select you    | 3. Special packaging as a shrink film, color gift box, white gift box, etc.            |  |  |  |  |
|               | We have professional seminars and warehouses to ensure delivery time                   |  |  |  |  |
|               |                                                                                        |  |  |  |  |
|               |                                                                                        |  |  |  |  |