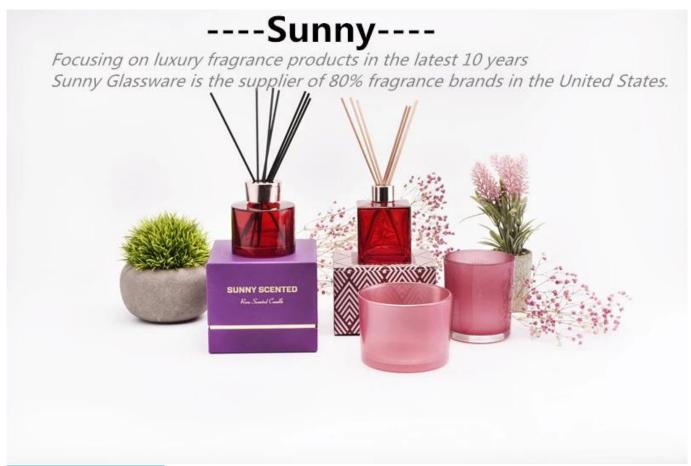

# popular cylinder glass candle jar custom colors



### product description

|               | L                                                                                      |  |  |  |  |
|---------------|----------------------------------------------------------------------------------------|--|--|--|--|
| specification | Item: SG8198                                                                           |  |  |  |  |
|               | Top dia: 81mm                                                                          |  |  |  |  |
|               | Bottom dia: 76mm                                                                       |  |  |  |  |
|               | Height: 98mm                                                                           |  |  |  |  |
|               | Weight: 320g