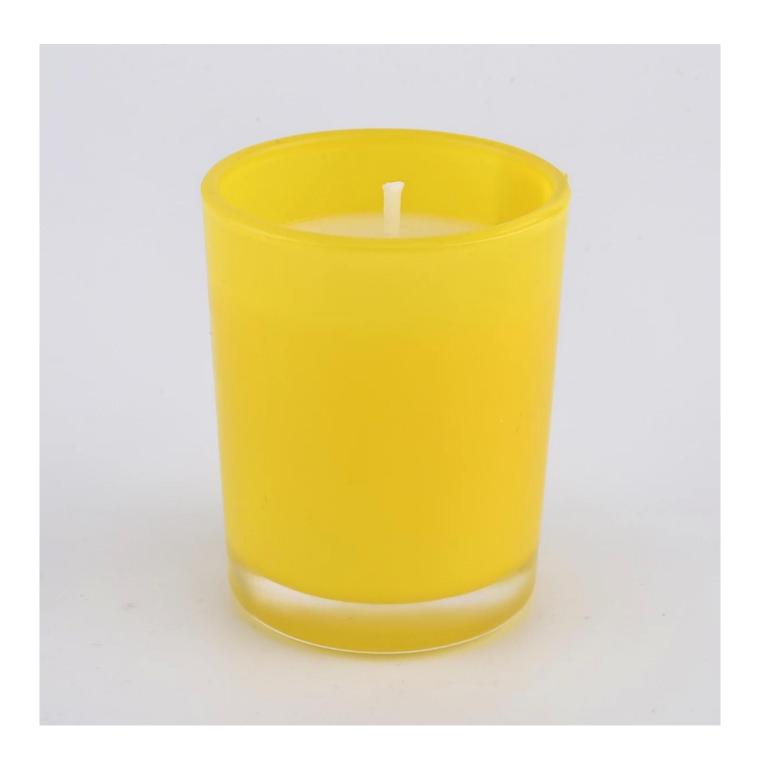

# popular cylinder glass candle jar custom colors

### product description

|               | L                                                                                      |  |  |  |  |
|---------------|----------------------------------------------------------------------------------------|--|--|--|--|
| specification | Item: SG8198                                                                           |  |  |  |  |
|               | Top dia: 81mm                                                                          |  |  |  |  |
|               | Bottom dia: 76mm                                                                       |  |  |  |  |
|               | Height: 98mm                                                                           |  |  |  |  |
|               | Weight: 320g                                                                           |  |  |  |  |
|               | Capacity: 300ml                                                                        |  |  |  |  |
|               | MOQ:1000PCS                                                                            |  |  |  |  |
| sampling time | 1. 5 days if there is glassy and size                                                  |  |  |  |  |
|               | 2. 15 days, if you need new shapes and sizes                                           |  |  |  |  |
| delivery time | About 35 days after sampling and orders                                                |  |  |  |  |
| payment terms | s30% of T / T deposit and B / L copy in advance                                        |  |  |  |  |
| delivery      | Through the shipping, you can accept through express delivery and transportation agent |  |  |  |  |
|               | Various design and size selection                                                      |  |  |  |  |
|               | 2 Any color painted, cool, electroplating, laser model processing cutter               |  |  |  |  |
| Select you    | 3. Special packaging as a shrink film, color gift box, white gift box, etc.            |  |  |  |  |
|               | We have professional seminars and warehouses to ensure delivery time                   |  |  |  |  |
|               |                                                                                        |  |  |  |  |
|               |                                                                                        |  |  |  |  |