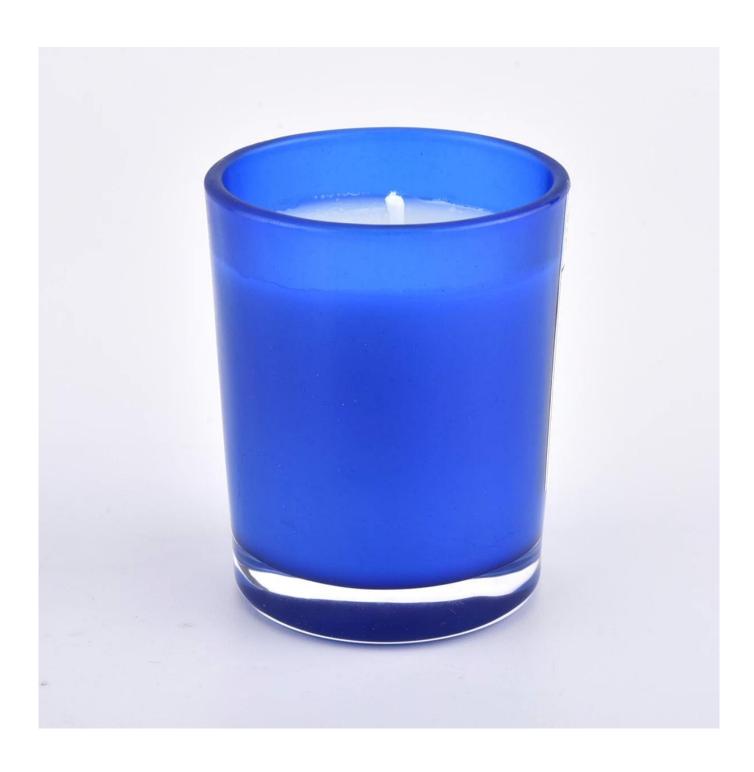

# popular cylinder glass candle jar custom colors

### product description

|               | L                                                                                      |  |  |  |  |
|---------------|----------------------------------------------------------------------------------------|--|--|--|--|
| specification | Item: SG8198                                                                           |  |  |  |  |
|               | Top dia: 81mm                                                                          |  |  |  |  |
|               | Bottom dia: 76mm                                                                       |  |  |  |  |
|               | Height: 98mm                                                                           |  |  |  |  |
|               | Weight: 320g                                                                           |  |  |  |  |
|               | Capacity: 300ml                                                                        |  |  |  |  |
|               | MOQ:1000PCS                                                                            |  |  |  |  |
| sampling time | 1. 5 days if there is glassy and size                                                  |  |  |  |  |
|               | 2. 15 days, if you need new shapes and sizes                                           |  |  |  |  |
| delivery time | About 35 days after sampling and orders                                                |  |  |  |  |
| payment terms | s30% of T / T deposit and B / L copy in advance                                        |  |  |  |  |
| delivery      | Through the shipping, you can accept through express delivery and transportation agent |  |  |  |  |
|               | Various design and size selection                                                      |  |  |  |  |
|               | 2 Any color painted, cool, electroplating, laser model processing cutter               |  |  |  |  |
| Select you    | 3. Special packaging as a shrink film, color gift box, white gift box, etc.            |  |  |  |  |
|               | We have professional seminars and warehouses to ensure delivery time                   |  |  |  |  |
|               |                                                                                        |  |  |  |  |
|               |                                                                                        |  |  |  |  |