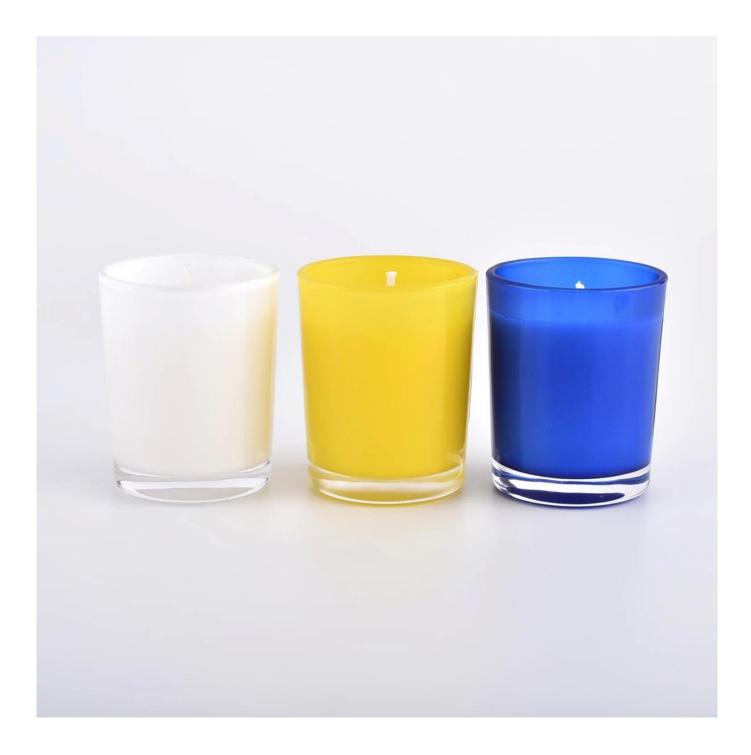

# popular cylinder glass candle jar custom colors

### product description

|               | L                                                                                      |  |  |  |  |
|---------------|----------------------------------------------------------------------------------------|--|--|--|--|
| specification | Item: SG8198                                                                           |  |  |  |  |
|               | Top dia: 81mm                                                                          |  |  |  |  |
|               | Bottom dia: 76mm                                                                       |  |  |  |  |
|               | Height: 98mm                                                                           |  |  |  |  |
|               | Weight: 320g                                                                           |  |  |  |  |
|               | Capacity: 300ml                                                                        |  |  |  |  |
|               | MOQ:1000PCS                                                                            |  |  |  |  |
| sampling time | 1. 5 days if there is glassy and size                                                  |  |  |  |  |
|               | 2. 15 days, if you need new shapes and sizes                                           |  |  |  |  |
| delivery time | About 35 days after sampling and orders                                                |  |  |  |  |
| payment terms | s30% of T / T deposit and B / L copy in advance                                        |  |  |  |  |
| delivery      | Through the shipping, you can accept through express delivery and transportation agent |  |  |  |  |
|               | Various design and size selection                                                      |  |  |  |  |
|               | 2 Any color painted, cool, electroplating, laser model processing cutter               |  |  |  |  |
| Select you    | 3. Special packaging as a shrink film, color gift box, white gift box, etc.            |  |  |  |  |
|               | We have professional seminars and warehouses to ensure delivery time                   |  |  |  |  |
|               |                                                                                        |  |  |  |  |
|               |                                                                                        |  |  |  |  |