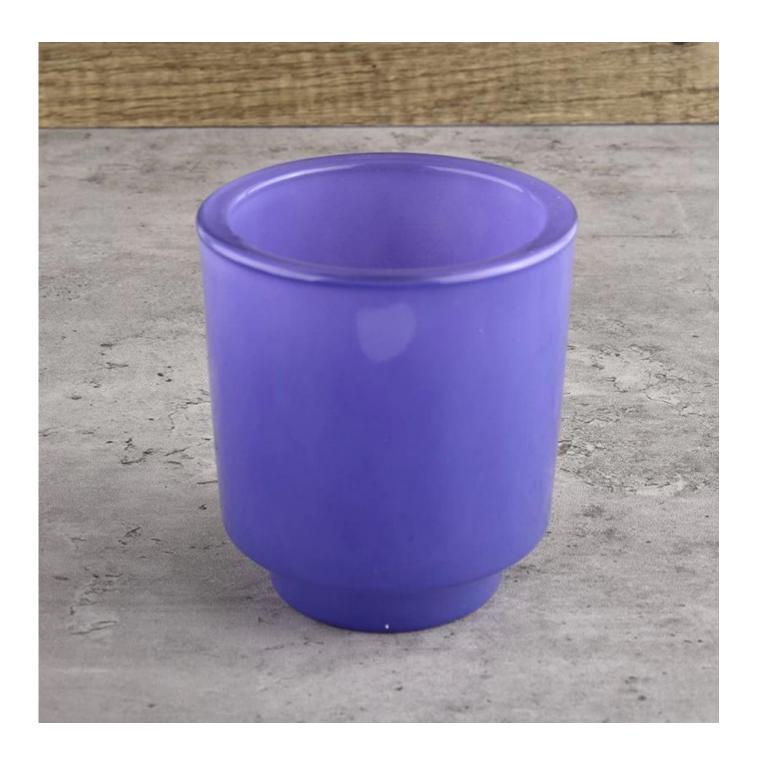

## **Popular Design Glass Candle Jars With A Step Custom Color Glass Candle Holders**

|                                                           | Home decorations glass candle jar from high quality                       |  |  |  |
|-----------------------------------------------------------|---------------------------------------------------------------------------|--|--|--|
| Product Features 2. Suitable for use at hotel, home, etc. |                                                                           |  |  |  |
|                                                           | 3. Meet the ASTM Test                                                     |  |  |  |
|                                                           |                                                                           |  |  |  |
|                                                           |                                                                           |  |  |  |
|                                                           | Various designs and sizes for selection                                   |  |  |  |
|                                                           | 2 Any color painted, cool, plating, laser model Processing cutter         |  |  |  |
| For your choice                                           | 3. Special package as shrink film, color gift box, white gift box, etc.   |  |  |  |
|                                                           | 4. We have a professional workshop and warehouse for ensure delivery time |  |  |  |
|                                                           |                                                                           |  |  |  |
|                                                           |                                                                           |  |  |  |