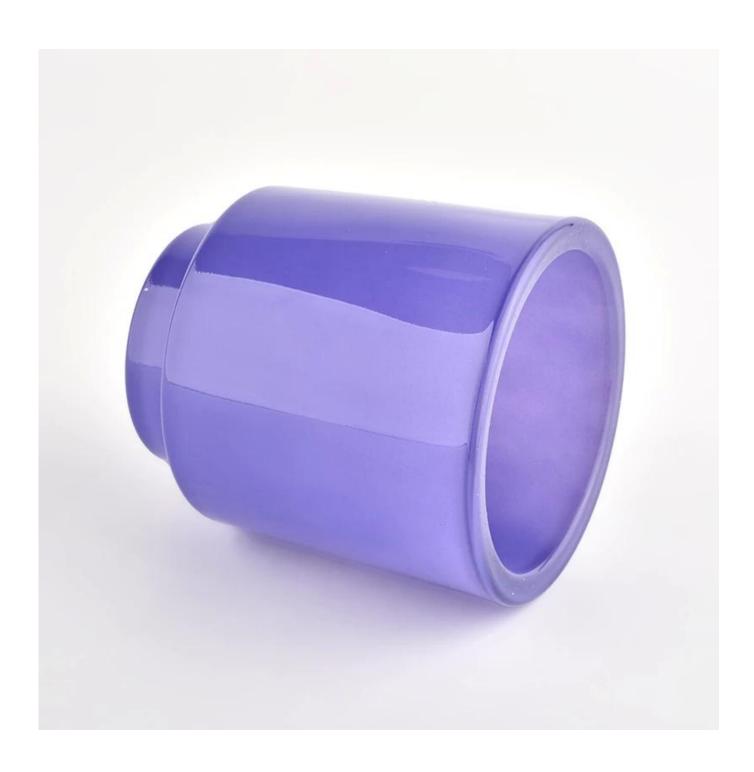

## **Popular Design Glass Candle Jars With A Step Custom Color Glass Candle Holders**

|                                                           | Home decorations glass candle jar from high quality                       |  |  |  |
|-----------------------------------------------------------|---------------------------------------------------------------------------|--|--|--|
| Product Features 2. Suitable for use at hotel, home, etc. |                                                                           |  |  |  |
|                                                           | 3. Meet the ASTM Test                                                     |  |  |  |
|                                                           |                                                                           |  |  |  |
|                                                           |                                                                           |  |  |  |
|                                                           | Various designs and sizes for selection                                   |  |  |  |
|                                                           | 2 Any color painted, cool, plating, laser model Processing cutter         |  |  |  |
| For your choice                                           | 3. Special package as shrink film, color gift box, white gift box, etc.   |  |  |  |
|                                                           | 4. We have a professional workshop and warehouse for ensure delivery time |  |  |  |
|                                                           |                                                                           |  |  |  |
|                                                           |                                                                           |  |  |  |