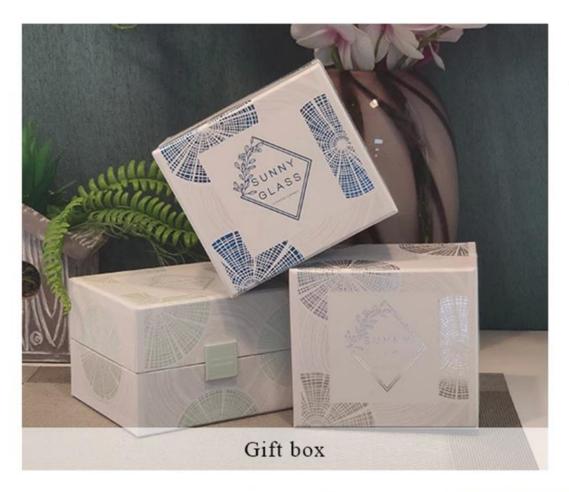

|                                                           | Home decorations glass candle jar from high quality                       |  |  |  |
|-----------------------------------------------------------|---------------------------------------------------------------------------|--|--|--|
| Product Features 2. Suitable for use at hotel, home, etc. |                                                                           |  |  |  |
|                                                           | 3. Meet the ASTM Test                                                     |  |  |  |
|                                                           |                                                                           |  |  |  |
|                                                           |                                                                           |  |  |  |
|                                                           | Various designs and sizes for selection                                   |  |  |  |
|                                                           | 2 Any color painted, cool, plating, laser model Processing cutter         |  |  |  |
| For your choice                                           | 3. Special package as shrink film, color gift box, white gift box, etc.   |  |  |  |
|                                                           | 4. We have a professional workshop and warehouse for ensure delivery time |  |  |  |
|                                                           |                                                                           |  |  |  |
|                                                           |                                                                           |  |  |  |

#### Packing & Shipping