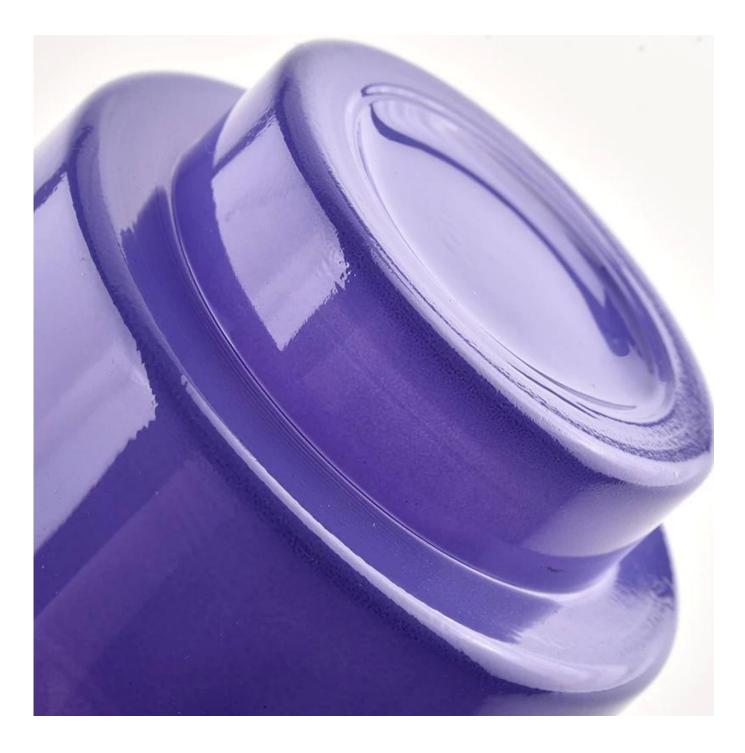

## **Popular Design Glass Candle Jars With A Step Custom Color Glass Candle Holders**

Candle Jars Description

| Item number.                                          | SGXF22012023                                                                                                                       |  |  |
|-------------------------------------------------------|------------------------------------------------------------------------------------------------------------------------------------|--|--|
| Material                                              | glass                                                                                                                              |  |  |
| craft                                                 | Gradient ramp glass candle jars                                                                                                    |  |  |
| Sample time                                           | <ol> <li>5 days if there is existing shape and size</li> <li>15 days, if you need new shapes and sizes glass candle jar</li> </ol> |  |  |
| Packing                                               | The usual packing, 4 pieces in the inner box, 48 pieces box                                                                        |  |  |
| Product Capacity 500,000 ~ 1,000,000 pieces per month |                                                                                                                                    |  |  |
| Delivery time                                         | Within 45 days after sampling and order confirmed                                                                                  |  |  |
| Payment terms                                         | 30% deposit by T / T in advance and balance against copy of B / L                                                                  |  |  |
| Delivery                                              | By sea, by air, through express and shipping agent acceptable                                                                      |  |  |

|                                                           | Home decorations glass candle jar from high quality                       |  |  |  |
|-----------------------------------------------------------|---------------------------------------------------------------------------|--|--|--|
| Product Features 2. Suitable for use at hotel, home, etc. |                                                                           |  |  |  |
|                                                           | 3. Meet the ASTM Test                                                     |  |  |  |
|                                                           |                                                                           |  |  |  |
|                                                           |                                                                           |  |  |  |
|                                                           | Various designs and sizes for selection                                   |  |  |  |
|                                                           | 2 Any color painted, cool, plating, laser model Processing cutter         |  |  |  |
| For your choice                                           | 3. Special package as shrink film, color gift box, white gift box, etc.   |  |  |  |
|                                                           | 4. We have a professional workshop and warehouse for ensure delivery time |  |  |  |
|                                                           |                                                                           |  |  |  |
|                                                           |                                                                           |  |  |  |