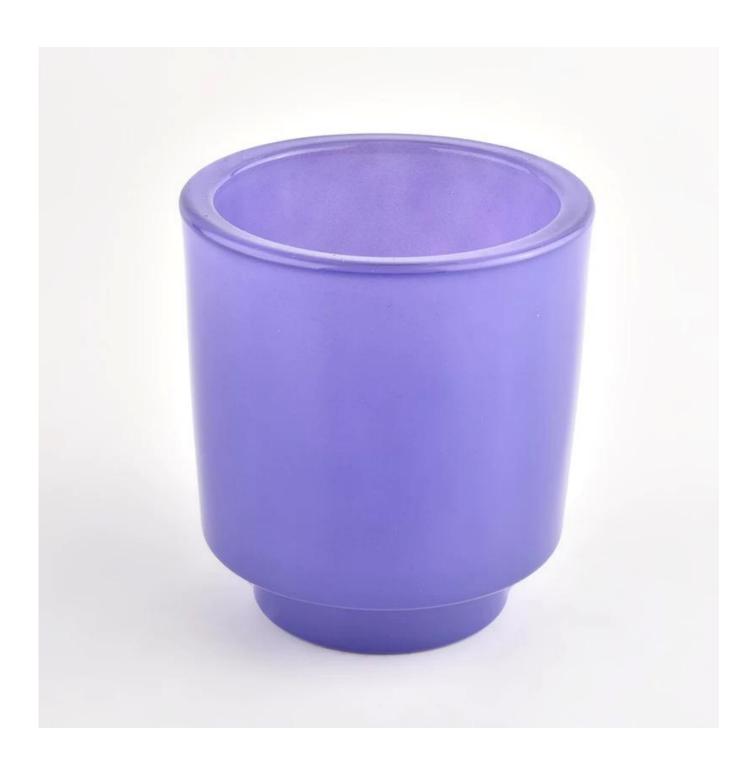

## **Popular Design Glass Candle Jars With A Step Custom Color Glass Candle Holders**

|                                                           | Home decorations glass candle jar from high quality                       |  |  |  |
|-----------------------------------------------------------|---------------------------------------------------------------------------|--|--|--|
| Product Features 2. Suitable for use at hotel, home, etc. |                                                                           |  |  |  |
|                                                           | 3. Meet the ASTM Test                                                     |  |  |  |
|                                                           |                                                                           |  |  |  |
|                                                           |                                                                           |  |  |  |
|                                                           | Various designs and sizes for selection                                   |  |  |  |
|                                                           | 2 Any color painted, cool, plating, laser model Processing cutter         |  |  |  |
| For your choice                                           | 3. Special package as shrink film, color gift box, white gift box, etc.   |  |  |  |
|                                                           | 4. We have a professional workshop and warehouse for ensure delivery time |  |  |  |
|                                                           |                                                                           |  |  |  |
|                                                           |                                                                           |  |  |  |