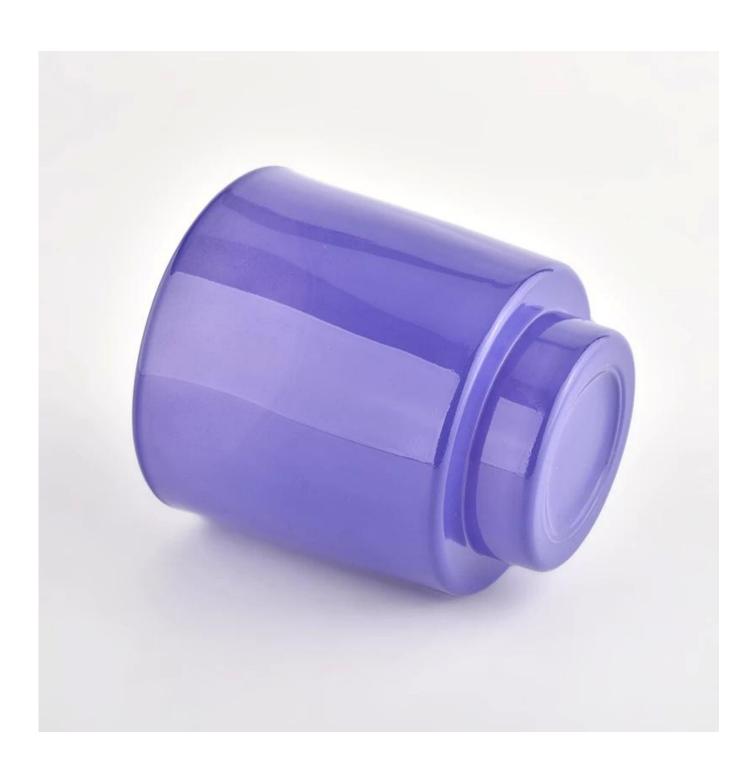

## **Popular Design Glass Candle Jars With A Step Custom Color Glass Candle Holders**

|                                                           | Home decorations glass candle jar from high quality                       |  |  |  |
|-----------------------------------------------------------|---------------------------------------------------------------------------|--|--|--|
| Product Features 2. Suitable for use at hotel, home, etc. |                                                                           |  |  |  |
|                                                           | 3. Meet the ASTM Test                                                     |  |  |  |
|                                                           |                                                                           |  |  |  |
|                                                           |                                                                           |  |  |  |
|                                                           | Various designs and sizes for selection                                   |  |  |  |
|                                                           | 2 Any color painted, cool, plating, laser model Processing cutter         |  |  |  |
| For your choice                                           | 3. Special package as shrink film, color gift box, white gift box, etc.   |  |  |  |
|                                                           | 4. We have a professional workshop and warehouse for ensure delivery time |  |  |  |
|                                                           |                                                                           |  |  |  |
|                                                           |                                                                           |  |  |  |