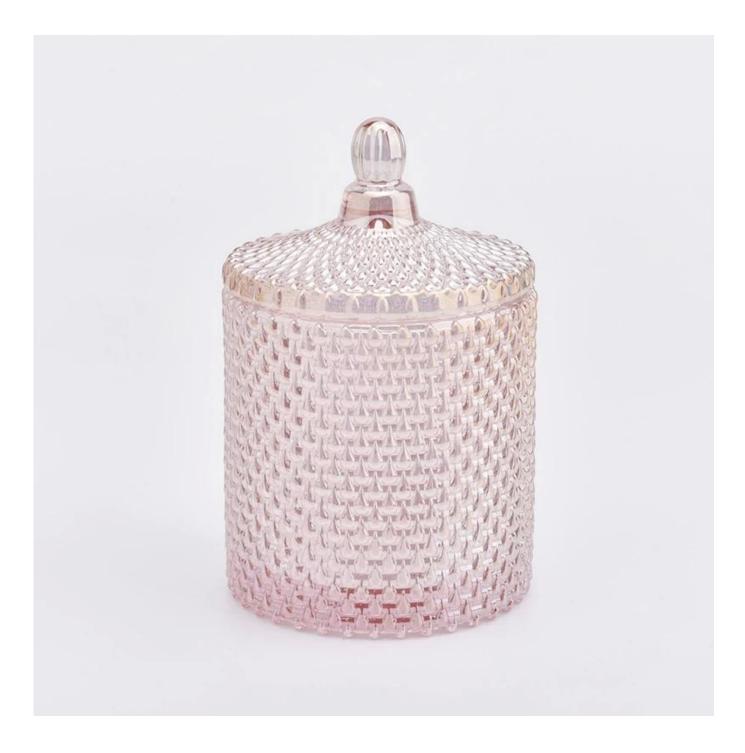

# **Popular GEO Cut Glass Candle Jar With Lid**

## The characteristics of this candle jar with lids

- 1. Egg shape glass candle holders
- 2. Spraying black color with god dots on the candle holders and lids

Why choose Sunny Glassware Candle holders

# Flexible size design allows your market to grow rapidly

 $Body \square$ 

Top dia:97mm
Bottom dia: 60mm
Height: 80mm
Weight:365g
Capacity: 330ml

Lid:

Top dia:98mm Height: 65mm Weight:210g

Custom designs and different sizes available