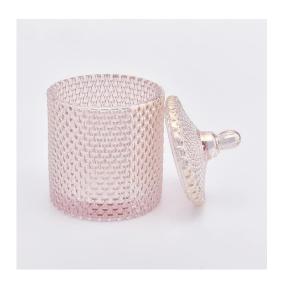

# **Popular GEO Cut Glass Candle Jar With Lid**

## The characteristics of this candle jar with lids

- 1. Egg shape glass candle holders
- 2. Spraying black color with god dots on the candle holders and lids

Why choose Sunny Glassware Candle holders

# Flexible size design allows your market to grow rapidly

 $Body \square$ 

Top dia:97mm
Bottom dia: 60mm
Height: 80mm
Weight:365g
Capacity: 330ml

Lid:

Top dia:98mm Height: 65mm Weight:210g

Custom designs and different sizes available