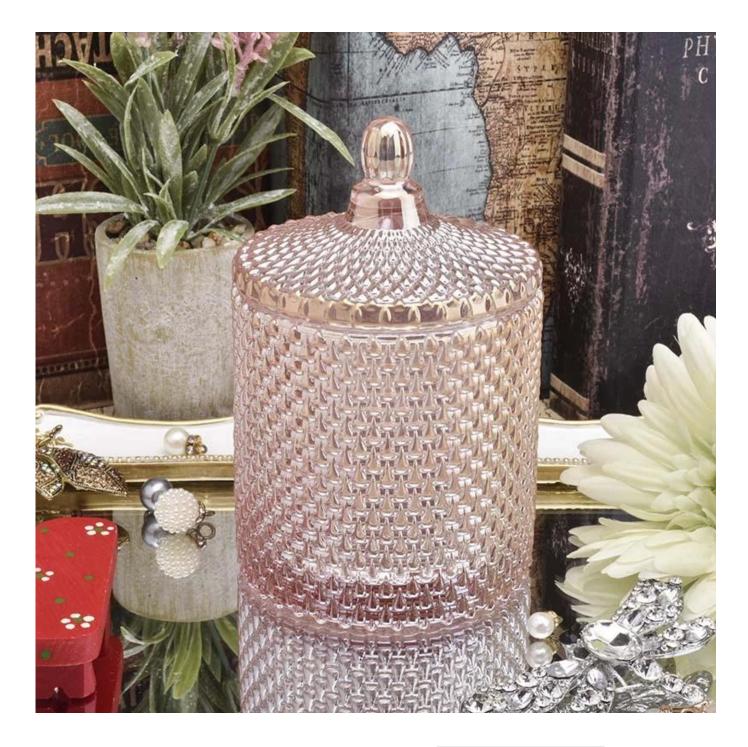

# **Popular GEO Cut Glass Candle Jar With Lid**

## The characteristics of this candle jar with lids

- 1. Egg shape glass candle holders
- 2. Spraying black color with god dots on the candle holders and lids

Why choose Sunny Glassware Candle holders

# Flexible size design allows your market to grow rapidly

 $Body \square$ 

Top dia:97mm
Bottom dia: 60mm
Height: 80mm
Weight:365g
Capacity: 330ml

Lid:

Top dia:98mm Height: 65mm Weight:210g

Custom designs and different sizes available