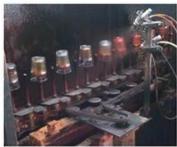

#### The characteristics of the machine pressed glass candlestick

Open Machine Machine-Pressed Craft is usually used to make candlesticks with the following features: the upper diameter is lower than the bottom

- . Mass production with high MOQ
- . Embossed pattern on the outer wall
- . Maximum Minimum thickness: 1.5~10mm
- . Thinner thickness: 4~30mm
- . Low cost model cost on the exterior wall.