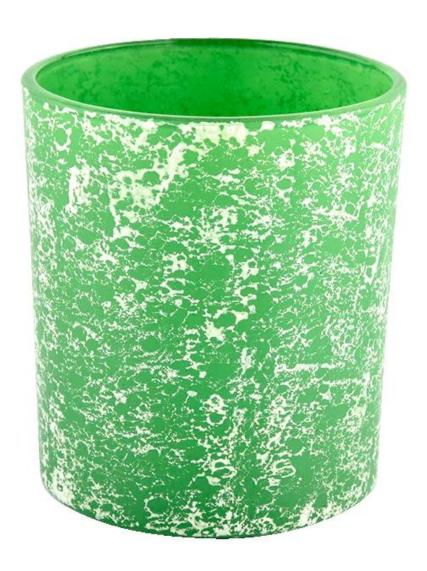

# popular glass candle jar for making candles custom candle holder

Why Choose **Sunny Glassware** 

- Upmost dedication to design, never compression on quality
- <u>Sunny Glassware</u> strictly protect the customers' designs, all the newly designed items from us haven't been copied in three years.
- Product quality is the major focus in Sunny Glassware. <u>Sunny Glassware</u> once demolished 80,000 pcs of glass vessel with barely visible blemish.

### product description

| product<br>name | popular glass candle jar for making candles custom candle holder                              |
|-----------------|-----------------------------------------------------------------------------------------------|
| Sample time     | 1. 5 days if there is glass shape and size 2. 15 days, if you need new shapes and sizes glass |

| Measure           | Item No.:SGHL22012403C Top dia:80mm Bottom dia:74mm Height:90mm Weight:303g Capacity:290ml |
|-------------------|--------------------------------------------------------------------------------------------|
| Packing           | Normal packing, Individual gift box, PVC box, window box, color box, white box, etc        |
| Delivery<br>time  | Within 35 days after the sample and order confirmed                                        |
| Payment<br>term   | 30% deposit by T/T in advance and the balance against the copy of B/L                      |
| Shipment          | By sea,by air,by Express and your shipping agent is acceptable                             |
| Usage<br>Occasion | Home decor,Wedding Decoration,Wedding Favors,Decoration enhancement,                       |