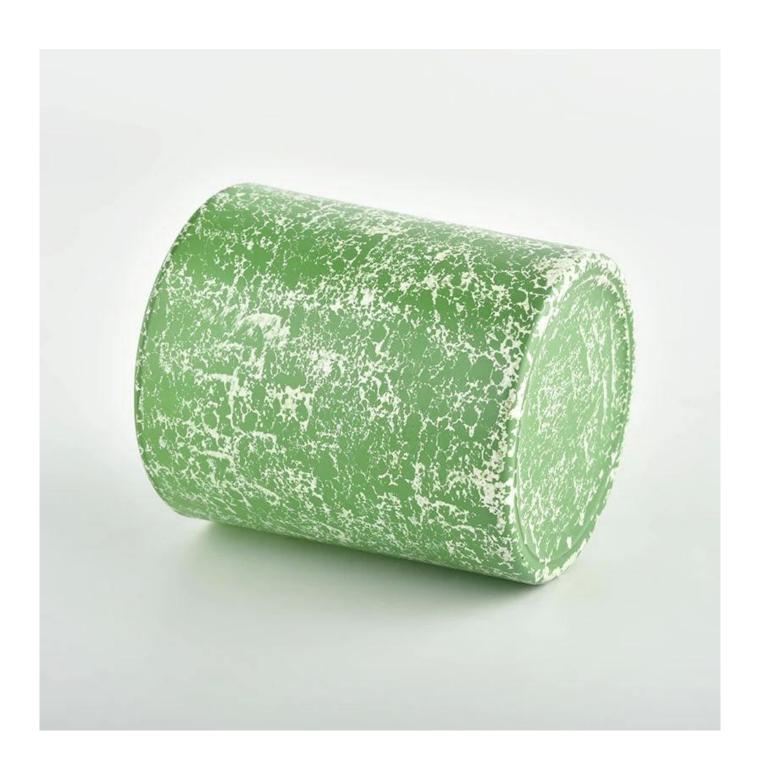

# popular glass candle jar for making candles custom candle holder

Why Choose **Sunny Glassware** 

- Upmost dedication to design, never compression on quality
- <u>Sunny Glassware</u> strictly protect the customers' designs, all the newly designed items from us haven't been copied in three years.
- Product quality is the major focus in Sunny Glassware. <u>Sunny Glassware</u> once demolished 80,000 pcs of glass vessel with barely visible blemish.

### product description

| product<br>name | popular glass candle jar for making candles custom candle holder                              |
|-----------------|-----------------------------------------------------------------------------------------------|
| Sample time     | 1. 5 days if there is glass shape and size 2. 15 days, if you need new shapes and sizes glass |

| Measure           | Item No.:SGHL22012403C Top dia:80mm Bottom dia:74mm Height:90mm Weight:303g Capacity:290ml |
|-------------------|--------------------------------------------------------------------------------------------|
| Packing           | Normal packing, Individual gift box, PVC box, window box, color box, white box, etc        |
| Delivery<br>time  | Within 35 days after the sample and order confirmed                                        |
| Payment<br>term   | 30% deposit by T/T in advance and the balance against the copy of B/L                      |
| Shipment          | By sea,by air,by Express and your shipping agent is acceptable                             |
| Usage<br>Occasion | Home decor,Wedding Decoration,Wedding Favors,Decoration enhancement,                       |