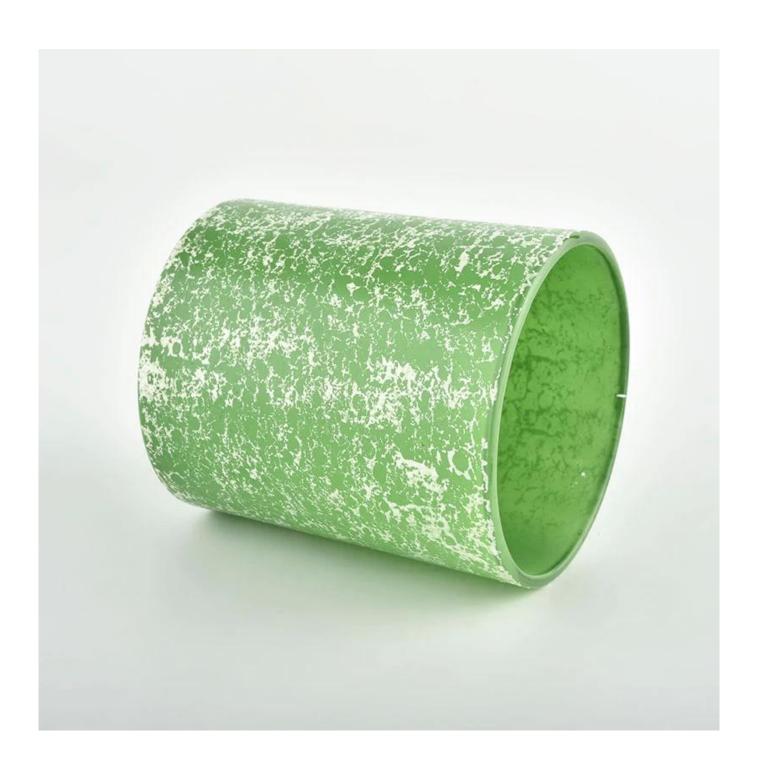

| Measure           | Item No.:SGHL22012403C Top dia:80mm Bottom dia:74mm Height:90mm Weight:303g Capacity:290ml |
|-------------------|--------------------------------------------------------------------------------------------|
| Packing           | Normal packing, Individual gift box, PVC box, window box, color box, white box, etc        |
| Delivery<br>time  | Within 35 days after the sample and order confirmed                                        |
| Payment<br>term   | 30% deposit by T/T in advance and the balance against the copy of B/L                      |
| Shipment          | By sea,by air,by Express and your shipping agent is acceptable                             |
| Usage<br>Occasion | Home decor,Wedding Decoration,Wedding Favors,Decoration enhancement,                       |