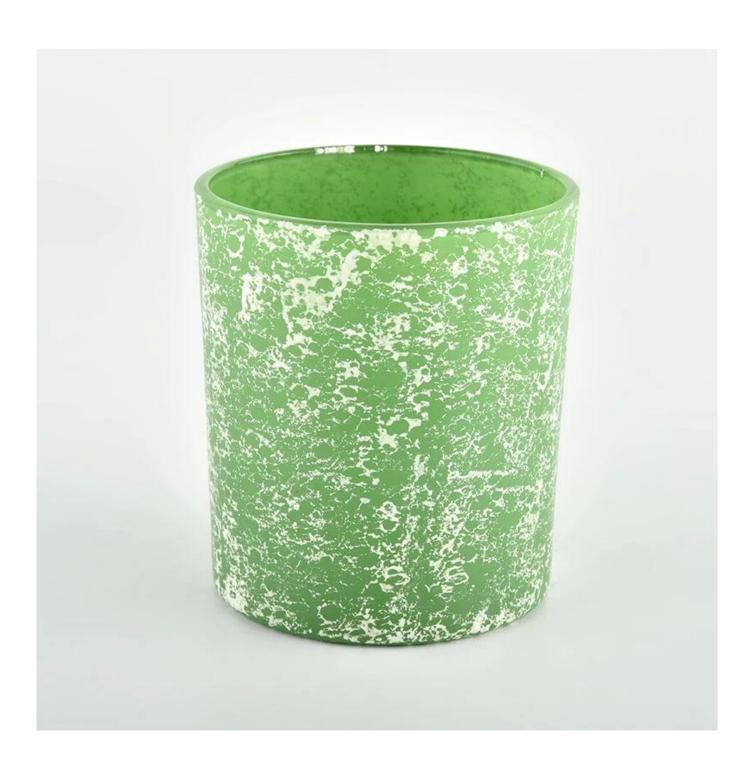

# popular glass candle jar for making candles custom candle holder

Why Choose **Sunny Glassware** 

- Upmost dedication to design, never compression on quality
- <u>Sunny Glassware</u> strictly protect the customers' designs, all the newly designed items from us haven't been copied in three years.
- Product quality is the major focus in Sunny Glassware. <u>Sunny Glassware</u> once demolished 80,000 pcs of glass vessel with barely visible blemish.

### product description

| product<br>name | popular glass candle jar for making candles custom candle holder                              |
|-----------------|-----------------------------------------------------------------------------------------------|
| Sample time     | 1. 5 days if there is glass shape and size 2. 15 days, if you need new shapes and sizes glass |

| Measure           | Item No.:SGHL22012403C Top dia:80mm Bottom dia:74mm Height:90mm Weight:303g Capacity:290ml |
|-------------------|--------------------------------------------------------------------------------------------|
| Packing           | Normal packing, Individual gift box, PVC box, window box, color box, white box, etc        |
| Delivery<br>time  | Within 35 days after the sample and order confirmed                                        |
| Payment<br>term   | 30% deposit by T/T in advance and the balance against the copy of B/L                      |
| Shipment          | By sea,by air,by Express and your shipping agent is acceptable                             |
| Usage<br>Occasion | Home decor,Wedding Decoration,Wedding Favors,Decoration enhancement,                       |