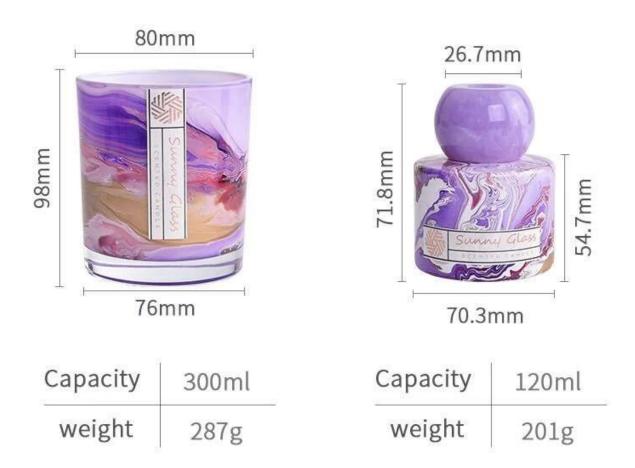

## product description

| product<br>name  | popular glass candle vessel with glass diffuser bottle                                                                                                                                                                                                            |  |
|------------------|-------------------------------------------------------------------------------------------------------------------------------------------------------------------------------------------------------------------------------------------------------------------|--|
| Sample<br>time   | <ol> <li>5 days if there is glass shape and size</li> <li>15 days, if you need new shapes and sizes glass</li> </ol>                                                                                                                                              |  |
| Measure          | glass cup Item No.:SCRG22053 Top dia: 80 mm Bottom dia: 76 mm Height: 98 mm Weight: 287 g Capcity: 300 ml MOQ: 3000 pieces diffuser bottle Item No.:SCRG22053 Top dia: 70.3 mm Bottom dia: 71.8 mm Height: 54.7 mm Weight: 201 g Capcity: 120 ml MOQ: 3000 pieces |  |
| Packing          | Normal packing, Individual gift box, PVC box, window box, color box, white box, etc                                                                                                                                                                               |  |
| Delivery<br>time | Within 35 days after the sample and order confirmed                                                                                                                                                                                                               |  |
| Payment<br>term  | 30% deposit by T/T in advance and the balance against the copy of B/L                                                                                                                                                                                             |  |
| Shipment         | By sea,by air,by Express and your shipping agent is acceptable                                                                                                                                                                                                    |  |