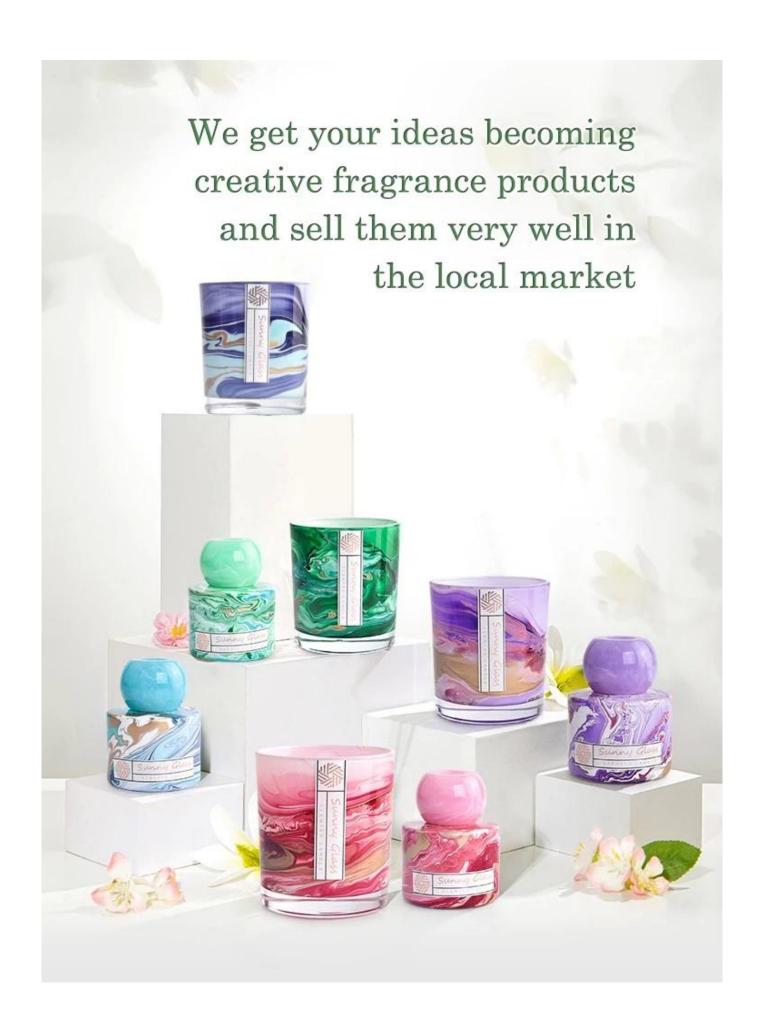

| Usag | e    |
|------|------|
| Occa | sion |

Home decor, Wedding Decoration, Wedding Favors, Decoration enhancement,

As local embellishments, the marbled glass candlesticks and aromatherapy bottles are not inferior to other "competitors", and the presentation of texture often comes from the details.

Exquisite candle holders and elegant aromatherapy bottles can all be well presented with marble patterns, and the texture gives the furniture a new texture and definition.

This decorative <u>candle jar and aromatherapy bottle</u> set is the perfect gift of friendship or an elegant high-end gift for your loved ones. Everyone will appreciate the quality of craftsmanship in this exquisite set.

This classic marble glass candle holder and scented bottle is a great choice for high-end scented candles. It is very versatile to use around the home, home or wedding party setting as an aromatherapy mug or as a wedding centerpiece in a vase.