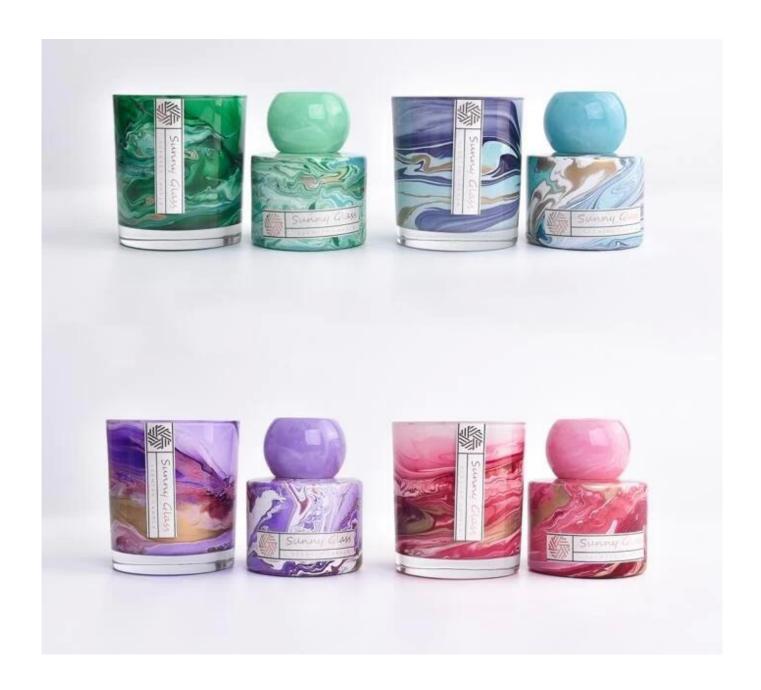

| Usag | e    |
|------|------|
| Occa | sion |

Home decor, Wedding Decoration, Wedding Favors, Decoration enhancement,

As local embellishments, the marbled glass candlesticks and aromatherapy bottles are not inferior to other "competitors", and the presentation of texture often comes from the details.

Exquisite candle holders and elegant aromatherapy bottles can all be well presented with marble patterns, and the texture gives the furniture a new texture and definition.

This decorative <u>candle jar and aromatherapy bottle</u> set is the perfect gift of friendship or an elegant high-end gift for your loved ones. Everyone will appreciate the quality of craftsmanship in this exquisite set.

This classic marble glass candle holder and scented bottle is a great choice for high-end scented candles. It is very versatile to use around the home, home or wedding party setting as an aromatherapy mug or as a wedding centerpiece in a vase.