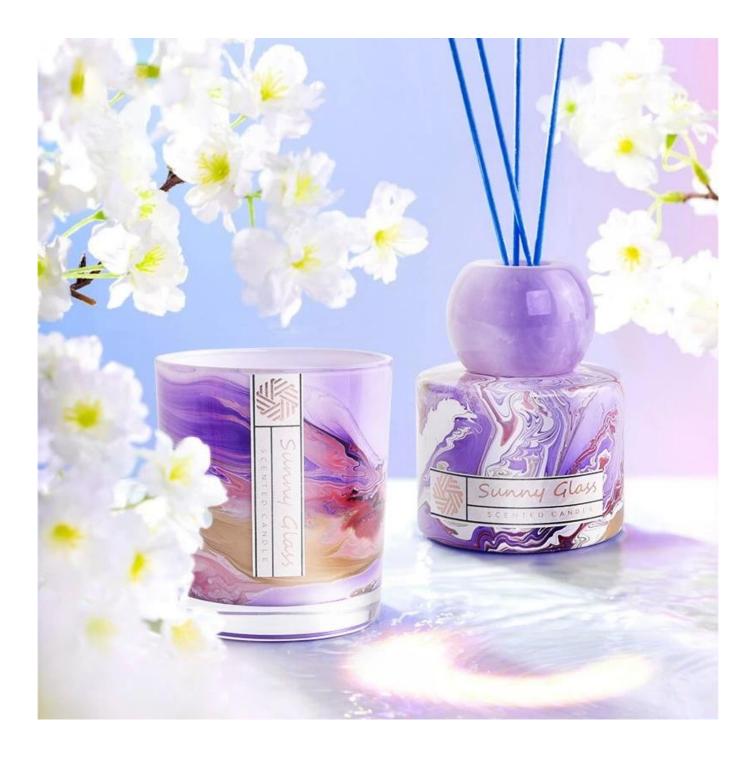

Exquisite candle holders and elegant aromatherapy bottles can all be well presented with marble patterns, and the texture gives the furniture a new texture and definition.

This decorative <u>candle jar and aromatherapy bottle</u> set is the perfect gift of friendship or an elegant high-end gift for your loved ones. Everyone will appreciate the quality of craftsmanship in this exquisite set.

This classic marble glass candle holder and scented bottle is a great choice for high-end scented candles. It is very versatile to use around the home, home or wedding party setting as an aromatherapy mug or as a wedding centerpiece in a vase.