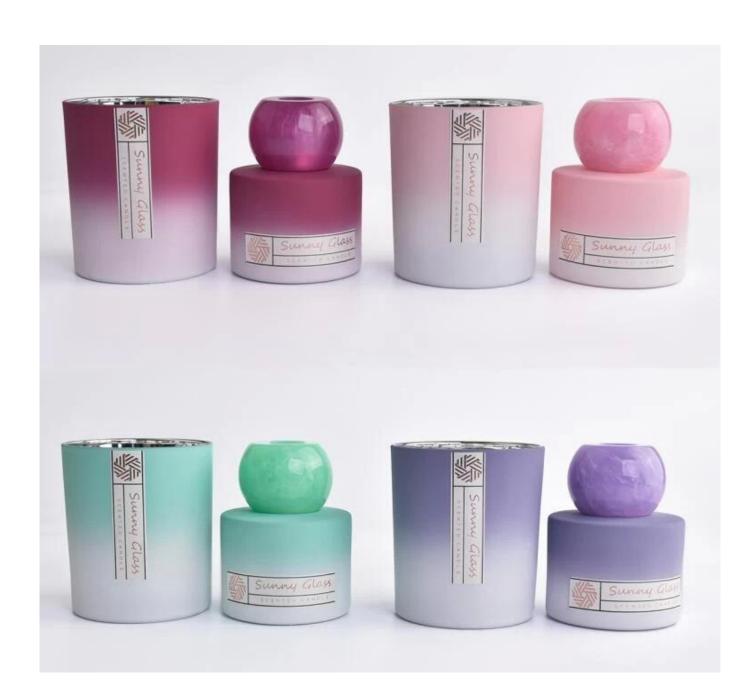

| Usag | e    |
|------|------|
| Occa | sion |

Home decor, Wedding Decoration, Wedding Favors, Decoration enhancement,

As local embellishments, the marbled glass candlesticks and aromatherapy bottles are not inferior to other "competitors", and the presentation of texture often comes from the details.

Exquisite candle holders and elegant aromatherapy bottles can all be well presented with marble patterns, and the texture gives the furniture a new texture and definition.

This decorative <u>candle jar and aromatherapy bottle</u> set is the perfect gift of friendship or an elegant high-end gift for your loved ones. Everyone will appreciate the quality of craftsmanship in this exquisite set.

This classic marble glass candle holder and scented bottle is a great choice for high-end scented candles. It is very versatile to use around the home, home or wedding party setting as an aromatherapy mug or as a wedding centerpiece in a vase.