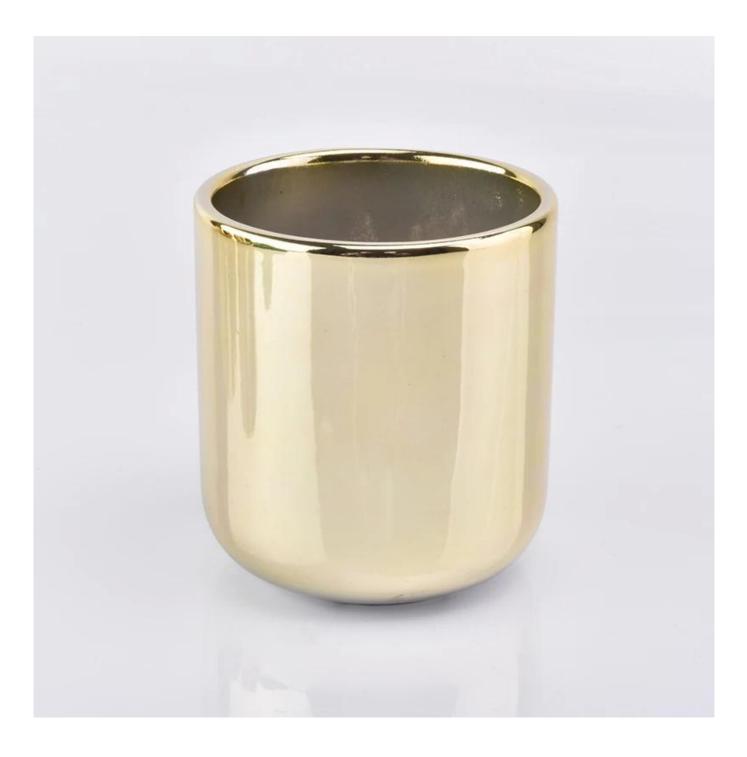

## **Popular Gold Ceramic Candle Jars**

| Element name     | Popular Gold Ceramic Candle Jars                                                                                                                                                                        |
|------------------|---------------------------------------------------------------------------------------------------------------------------------------------------------------------------------------------------------|
| Object number.   | SGGH19011616Y                                                                                                                                                                                           |
| Cut it           | Article-No .: SGGH19011616<br>Top dia: 88mm<br>Bottom dia: 80mm<br>Height: 98mm<br>Weight: 242g<br>Capacity: 400ml<br>Other sizes: 5 ounces / 8 ounces / 10 ounces / 16 ounces are also available       |
| Capacity         | 10oz 14oz 16oz etc. It's available                                                                                                                                                                      |
| Sampling time    | <ul><li>1.5 days if the shape and size of the products exist</li><li>2.15 days if you need new shape and size of the products</li></ul>                                                                 |
| Packaging        | 24pcs / 36pcs / 48pcs regular safety packing and so on For export carton with egg divider                                                                                                               |
| MOQ              | 3000pcs                                                                                                                                                                                                 |
| Delivery time    | Within 35 days after the order confirmed                                                                                                                                                                |
| Payment terms    | 30% deposit by T / T in advance, the balance after showing the copy of B / L $$                                                                                                                         |
| Product features | <ol> <li>High quality and competitive prices</li> <li>Testing FDA, SGS, LFGB etc.</li> <li>Eco Friendly</li> <li>It is widely aimed at Wedding, party, home, bars etc.</li> <li>Machine made</li> </ol> |