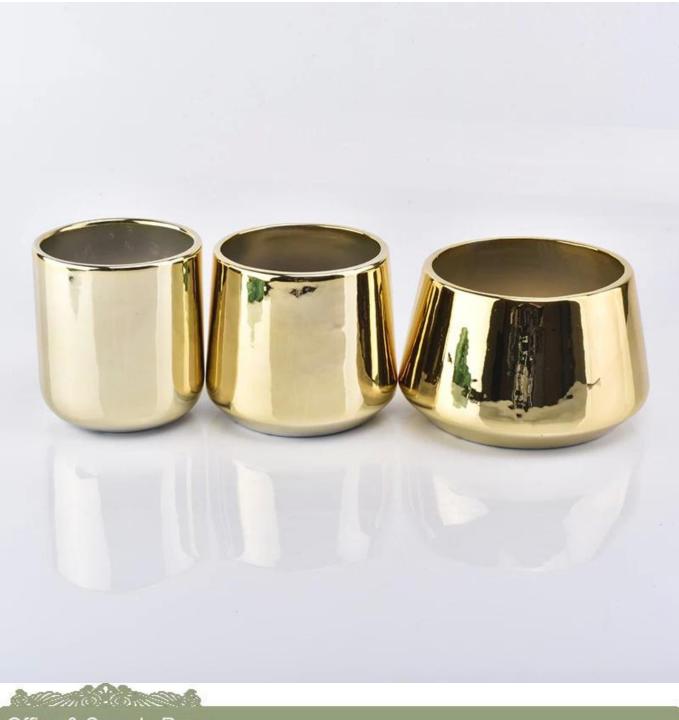

|
| Delivery time    | Within 35 days after the order confirmed                                                                                                                                                                |
| Payment terms    | 30% deposit by T / T in advance, the balance after showing the copy of B / L $$                                                                                                                         |
| Product features | <ol> <li>High quality and competitive prices</li> <li>Testing FDA, SGS, LFGB etc.</li> <li>Eco Friendly</li> <li>It is widely aimed at Wedding, party, home, bars etc.</li> <li>Machine made</li> </ol> |



More Product Pictures









Office & Sample Room





















## The characteristics of the blown glass a month

- 1. Its advantage including sculpture of abundance, techniques, surface effects, color etc.
- 2. Quality is a difficult check and tolerance of size, weight and shape is greater.
- 3. The price is high and the product is limited for special technical glass.

## **Application method**

- 1. Using it under the guidance of the adult
- 2. Wash it with clean or hot water before use
- 3. Do not touch the edge of the glass cup, try taking the bottom or the handle of it

## **Precautions**

- 1. Beer, red wine, white wine, drink or hot water should not be too full
- 2. To avoid hurting your children's hand, please put them where they can not reach
- 3. Avoid falls, collision and strong impact
- 4. Not av