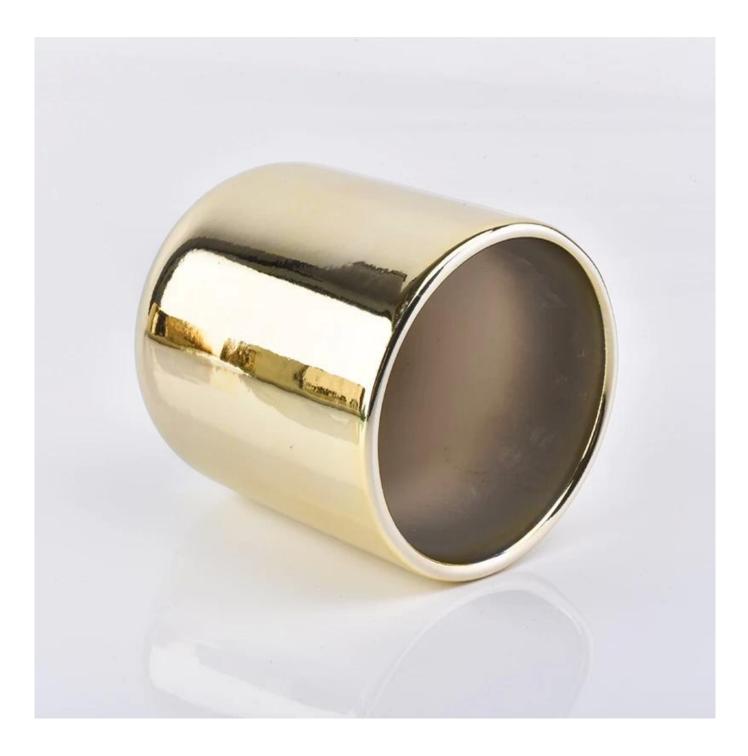

## **Popular Gold Ceramic Candle Jars**

| Element name     | Popular Gold Ceramic Candle Jars                                                                                                                                                                        |
|------------------|---------------------------------------------------------------------------------------------------------------------------------------------------------------------------------------------------------|
| Object number.   | SGGH19011616Y                                                                                                                                                                                           |
| Cut it           | Article-No .: SGGH19011616<br>Top dia: 88mm<br>Bottom dia: 80mm<br>Height: 98mm<br>Weight: 242g<br>Capacity: 400ml<br>Other sizes: 5 ounces / 8 ounces / 10 ounces / 16 ounces are also available       |
| Capacity         | 10oz 14oz 16oz etc. It's available                                                                                                                                                                      |
| Sampling time    | <ul><li>1.5 days if the shape and size of the products exist</li><li>2.15 days if you need new shape and size of the products</li></ul>                                                                 |
| Packaging        | 24pcs / 36pcs / 48pcs regular safety packing and so on For export carton with egg divider                                                                                                               |
| MOQ              | 3000pcs                                                                                                                                                                                                 |
| Delivery time    | Within 35 days after the order confirmed                                                                                                                                                                |
| Payment terms    | 30% deposit by T / T in advance, the balance after showing the copy of B / L $$                                                                                                                         |
| Product features | <ol> <li>High quality and competitive prices</li> <li>Testing FDA, SGS, LFGB etc.</li> <li>Eco Friendly</li> <li>It is widely aimed at Wedding, party, home, bars etc.</li> <li>Machine made</li> </ol> |