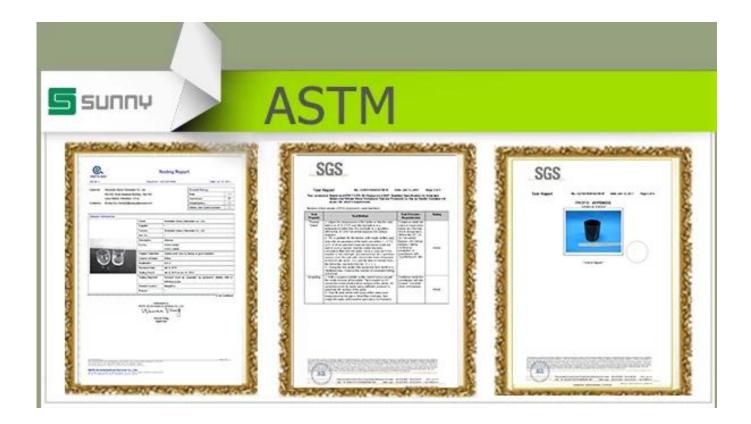

from raw material to production then to packing step by step, the inspection strictly according to the AQL standard.

Our service as following:

- > Different shapes and sizes available, also welcome your own design.
- > Accessories: cap, glass/metal/wood lid, wax etc.
- > Decoration: decal, color coating, mercury, laser, frosted, plating etc.
- > Packing: normal safety packing, color/white/gift box packing, customized packing available.
- > Design power: more than 15 innovations monthly.
- > QC team: over 10 professional staffs inspect the production strictly and comprehensively, which meet AQL standard.
- > Sample: within 7 days
- > Certification: ASTM, 100% lead& cadmium free.