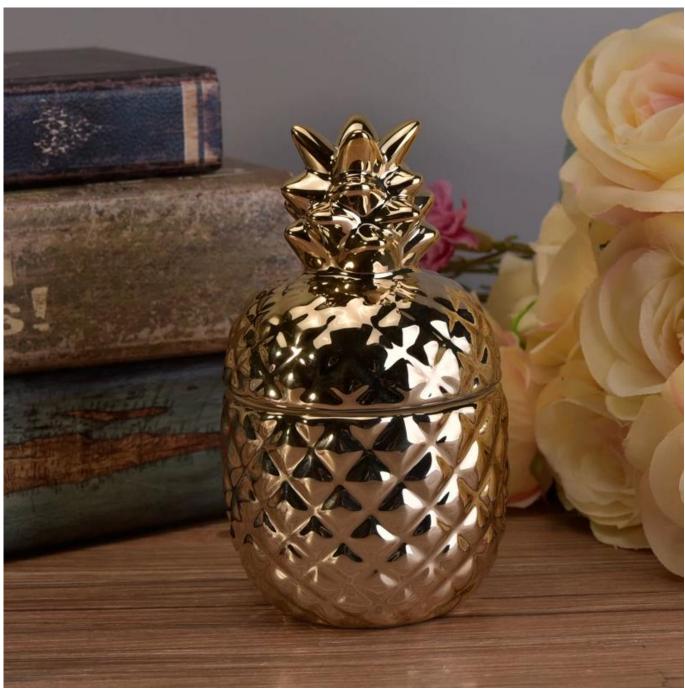

## Popular gold handmade pineapple ceramic candle jar with gold lids

| Sizes                 |                                                                                                                   |
|-----------------------|-------------------------------------------------------------------------------------------------------------------|
|                       | Jar:                                                                                                              |
|                       | Top dia: 86mm                                                                                                     |
|                       | Bottom dia: 56mm                                                                                                  |
|                       | Height: 68mm                                                                                                      |
|                       | Weight: 152g                                                                                                      |
|                       | Capacity: 260ml                                                                                                   |
|                       | Capacity. 200111                                                                                                  |
|                       | Lid:                                                                                                              |
|                       | Dia: 85mm                                                                                                         |
|                       | Height: 88mm                                                                                                      |
|                       | Weight: 125g                                                                                                      |
|                       |                                                                                                                   |
| Material              | Ceramic                                                                                                           |
| Accessories           | cap, ceramic/metal/wood lid, wax, wick, shear etc                                                                 |
| Finish                | decal, color coating, mercury, laser, frosted, plating, glazed etc.                                               |
|                       |                                                                                                                   |
| Packing  Our strength | 1. 24/36/48/72 pcs per standard export packing carton                                                             |
|                       | 2. Color/white/brown box packing                                                                                  |
|                       | 3. Luxury gift box packing                                                                                        |
|                       | 4. Shrinking packing                                                                                              |
|                       | 5. Individual/set box packing                                                                                     |
|                       | 6. Customized packing                                                                                             |
|                       | 1. We are the professional conductor that many factures projection different binds of conductors                  |
|                       | 1. We are the professional <u>candle holder</u> manufacturer, major in different kinds of <u>candle holders</u> , |
|                       | ranging from glass candle holder, ceramic candle holder, marble candle holder, Concrete candle holder,            |
|                       | <u>Tin candle holder, Stainless candle jar etc.</u>                                                               |
|                       | 2. Perfect for home/store/super market/restaurant/hotel/bar/KTV etc.                                              |
|                       | 3. With professional designer team, which can help design and open new mould based on your                        |
|                       | requirement.                                                                                                      |
|                       | 4. Post processing: color coating, plating, mercury, iridescent, engraving, printing, decal, spray color,         |
|                       | frosty, gold plating, hand-drawing etc.                                                                           |
|                       | 5. Small MOQ is acceptable. We have regular products for supporting you.                                          |
| Ourcondes             | * Reply you within 24 hours                                                                                       |
| Our service           |                                                                                                                   |
|                       | * Ranges of products for your selections                                                                          |
|                       | * Completely production system                                                                                    |
|                       | * Skilled factory workers                                                                                         |
|                       | * Both machine line and handmade line for your service                                                            |
|                       | * Experienced QC team inspect the products comprehensively and strictly according                                 |
|                       | to AQL standard                                                                                                   |
|                       | * Creative designer innovate newly products over 15 styles monthly                                                |
|                       | * Professional Logistic department supply to door service                                                         |
| MOQ                   | 3000                                                                                                              |
| -                     |                                                                                                                   |