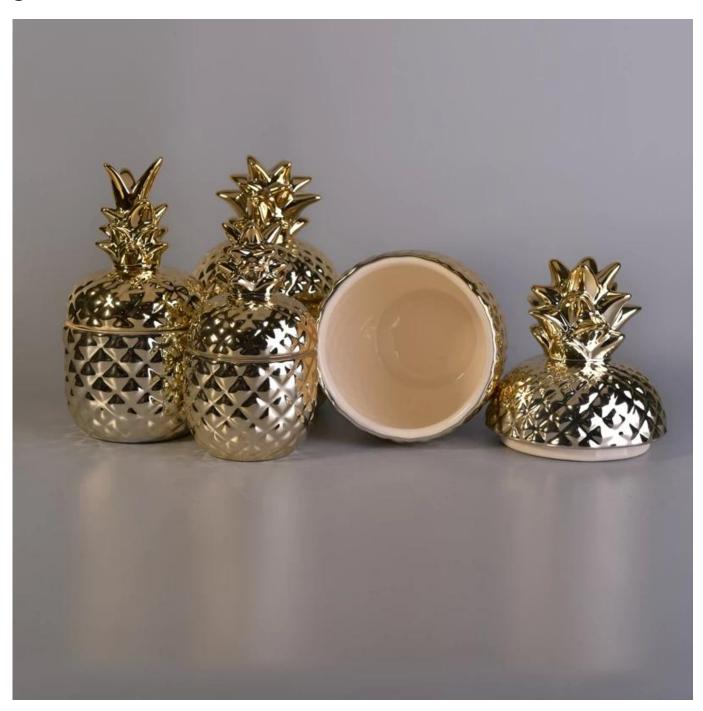

## Popular gold handmade pineapple ceramic candle jar with gold lids

| Sizes                 |                                                                                                                   |
|-----------------------|-------------------------------------------------------------------------------------------------------------------|
|                       | Jar:                                                                                                              |
|                       | Top dia: 86mm                                                                                                     |
|                       | Bottom dia: 56mm                                                                                                  |
|                       | Height: 68mm                                                                                                      |
|                       | Weight: 152g                                                                                                      |
|                       | Capacity: 260ml                                                                                                   |
|                       | Capacity. 200111                                                                                                  |
|                       | Lid:                                                                                                              |
|                       | Dia: 85mm                                                                                                         |
|                       | Height: 88mm                                                                                                      |
|                       | Weight: 125g                                                                                                      |
|                       |                                                                                                                   |
| Material              | Ceramic                                                                                                           |
| Accessories           | cap, ceramic/metal/wood lid, wax, wick, shear etc                                                                 |
| Finish                | decal, color coating, mercury, laser, frosted, plating, glazed etc.                                               |
|                       |                                                                                                                   |
| Packing  Our strength | 1. 24/36/48/72 pcs per standard export packing carton                                                             |
|                       | 2. Color/white/brown box packing                                                                                  |
|                       | 3. Luxury gift box packing                                                                                        |
|                       | 4. Shrinking packing                                                                                              |
|                       | 5. Individual/set box packing                                                                                     |
|                       | 6. Customized packing                                                                                             |
|                       | 1. We are the professional conductor that many factures projection different binds of conductors                  |
|                       | 1. We are the professional <u>candle holder</u> manufacturer, major in different kinds of <u>candle holders</u> , |
|                       | ranging from glass candle holder, ceramic candle holder, marble candle holder, Concrete candle holder,            |
|                       | <u>Tin candle holder, Stainless candle jar etc.</u>                                                               |
|                       | 2. Perfect for home/store/super market/restaurant/hotel/bar/KTV etc.                                              |
|                       | 3. With professional designer team, which can help design and open new mould based on your                        |
|                       | requirement.                                                                                                      |
|                       | 4. Post processing: color coating, plating, mercury, iridescent, engraving, printing, decal, spray color,         |
|                       | frosty, gold plating, hand-drawing etc.                                                                           |
|                       | 5. Small MOQ is acceptable. We have regular products for supporting you.                                          |
| Ourcondes             | * Reply you within 24 hours                                                                                       |
| Our service           |                                                                                                                   |
|                       | * Ranges of products for your selections                                                                          |
|                       | * Completely production system                                                                                    |
|                       | * Skilled factory workers                                                                                         |
|                       | * Both machine line and handmade line for your service                                                            |
|                       | * Experienced QC team inspect the products comprehensively and strictly according                                 |
|                       | to AQL standard                                                                                                   |
|                       | * Creative designer innovate newly products over 15 styles monthly                                                |
|                       | * Professional Logistic department supply to door service                                                         |
| MOQ                   | 3000                                                                                                              |
| -                     |                                                                                                                   |