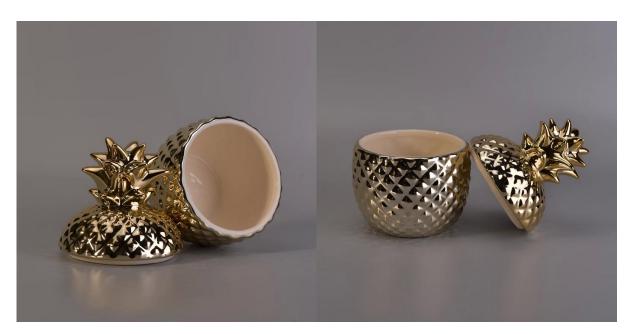

## Popular gold handmade pineapple ceramic candle jar with gold lids

| Sizes                 |                                                                                                                   |
|-----------------------|-------------------------------------------------------------------------------------------------------------------|
|                       | Jar:                                                                                                              |
|                       | Top dia: 86mm                                                                                                     |
|                       | Bottom dia: 56mm                                                                                                  |
|                       | Height: 68mm                                                                                                      |
|                       | Weight: 152g                                                                                                      |
|                       | Capacity: 260ml                                                                                                   |
|                       | Capacity. 200111                                                                                                  |
|                       | Lid:                                                                                                              |
|                       | Dia: 85mm                                                                                                         |
|                       | Height: 88mm                                                                                                      |
|                       | Weight: 125g                                                                                                      |
|                       |                                                                                                                   |
| Material              | Ceramic                                                                                                           |
| Accessories           | cap, ceramic/metal/wood lid, wax, wick, shear etc                                                                 |
| Finish                | decal, color coating, mercury, laser, frosted, plating, glazed etc.                                               |
|                       |                                                                                                                   |
| Packing  Our strength | 1. 24/36/48/72 pcs per standard export packing carton                                                             |
|                       | 2. Color/white/brown box packing                                                                                  |
|                       | 3. Luxury gift box packing                                                                                        |
|                       | 4. Shrinking packing                                                                                              |
|                       | 5. Individual/set box packing                                                                                     |
|                       | 6. Customized packing                                                                                             |
|                       | 1. We are the professional conductor that many factures projection different binds of conductors                  |
|                       | 1. We are the professional <u>candle holder</u> manufacturer, major in different kinds of <u>candle holders</u> , |
|                       | ranging from glass candle holder, ceramic candle holder, marble candle holder, Concrete candle holder,            |
|                       | <u>Tin candle holder, Stainless candle jar etc.</u>                                                               |
|                       | 2. Perfect for home/store/super market/restaurant/hotel/bar/KTV etc.                                              |
|                       | 3. With professional designer team, which can help design and open new mould based on your                        |
|                       | requirement.                                                                                                      |
|                       | 4. Post processing: color coating, plating, mercury, iridescent, engraving, printing, decal, spray color,         |
|                       | frosty, gold plating, hand-drawing etc.                                                                           |
|                       | 5. Small MOQ is acceptable. We have regular products for supporting you.                                          |
| Ourcondes             | * Reply you within 24 hours                                                                                       |
| Our service           |                                                                                                                   |
|                       | * Ranges of products for your selections                                                                          |
|                       | * Completely production system                                                                                    |
|                       | * Skilled factory workers                                                                                         |
|                       | * Both machine line and handmade line for your service                                                            |
|                       | * Experienced QC team inspect the products comprehensively and strictly according                                 |
|                       | to AQL standard                                                                                                   |
|                       | * Creative designer innovate newly products over 15 styles monthly                                                |
|                       | * Professional Logistic department supply to door service                                                         |
| MOQ                   | 3000                                                                                                              |
| -                     |                                                                                                                   |