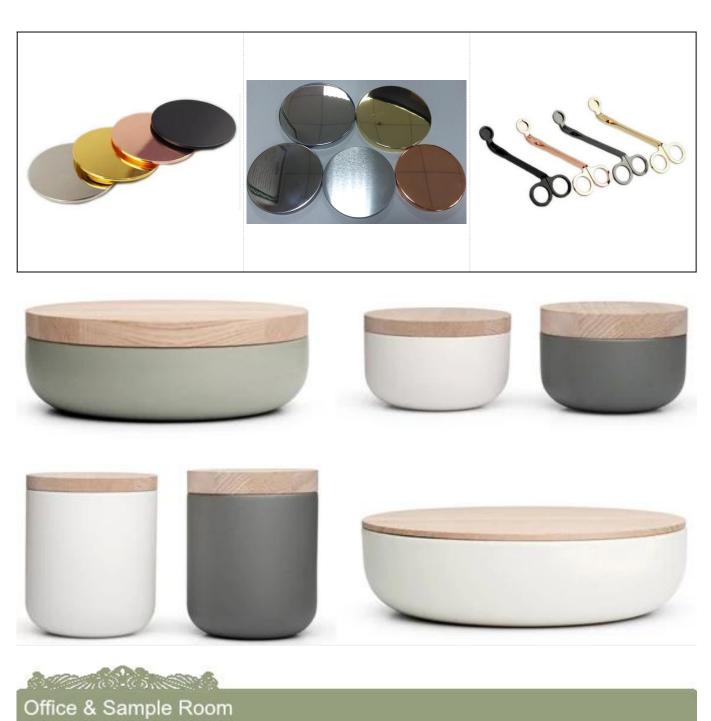

nd strictly according                                 |
|                       | to AQL standard                                                                                                   |
|                       | * Creative designer innovate newly products over 15 styles monthly                                                |
|                       | * Professional Logistic department supply to door service                                                         |
| MOQ                   | 3000                                                                                                              |
| -                     |                                                                                                                   |









## Matched accessories:



Sunny Glassware is a leading candle holders supplier in China since 1992, our glass/ceramic/concrete candle jars etc. and matched accessorries

mainly export to USA, EU, AU over more than 24 years experience. We're strictly with the quality, our QC team inspect the products

from raw material to production then to packing step by step, the inspection strictly according to the AQL standard.

Our service as following:

- > Different shapes and sizes available, also welcome your own design.
- > Accessories: cap, glass/metal/wood lid, wax etc.
- > Decoration: decal, color coating, mercury, laser, frosted, plating etc.
- > Packing: normal safety packing, color/white/gift box packing, customized packing available.
- > Design power: more than 15 innovations monthly.
- > QC team: over 10 profess