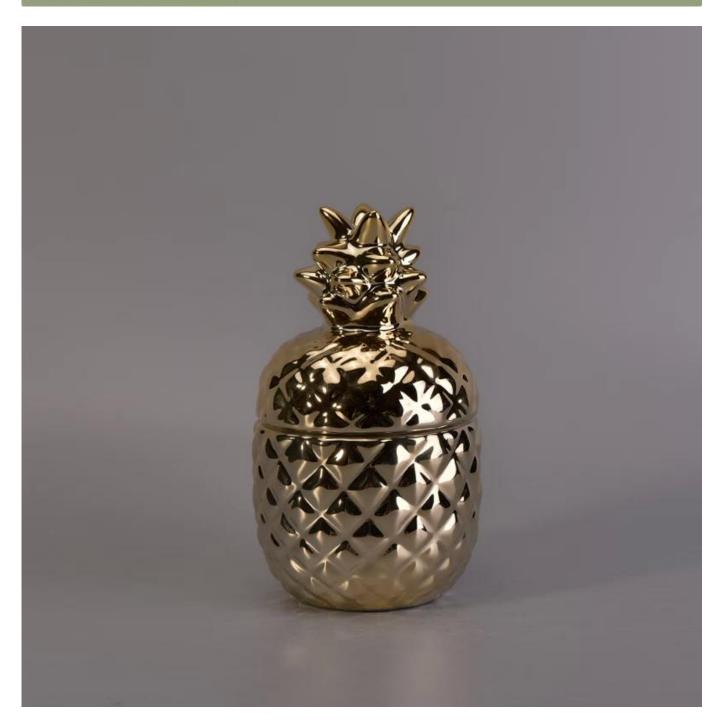

## Popular gold handmade pineapple ceramic candle jar with gold lids

| Sizes                 |                                                                                                                   |
|-----------------------|-------------------------------------------------------------------------------------------------------------------|
|                       | Jar:                                                                                                              |
|                       | Top dia: 86mm                                                                                                     |
|                       | Bottom dia: 56mm                                                                                                  |
|                       | Height: 68mm                                                                                                      |
|                       | Weight: 152g                                                                                                      |
|                       | Capacity: 260ml                                                                                                   |
|                       | Capacity. 200111                                                                                                  |
|                       | Lid:                                                                                                              |
|                       | Dia: 85mm                                                                                                         |
|                       | Height: 88mm                                                                                                      |
|                       | Weight: 125g                                                                                                      |
|                       |                                                                                                                   |
| Material              | Ceramic                                                                                                           |
| Accessories           | cap, ceramic/metal/wood lid, wax, wick, shear etc                                                                 |
| Finish                | decal, color coating, mercury, laser, frosted, plating, glazed etc.                                               |
|                       |                                                                                                                   |
| Packing  Our strength | 1. 24/36/48/72 pcs per standard export packing carton                                                             |
|                       | 2. Color/white/brown box packing                                                                                  |
|                       | 3. Luxury gift box packing                                                                                        |
|                       | 4. Shrinking packing                                                                                              |
|                       | 5. Individual/set box packing                                                                                     |
|                       | 6. Customized packing                                                                                             |
|                       | 1. We are the professional conductor that many factures projection different binds of conductors                  |
|                       | 1. We are the professional <u>candle holder</u> manufacturer, major in different kinds of <u>candle holders</u> , |
|                       | ranging from glass candle holder, ceramic candle holder, marble candle holder, Concrete candle holder,            |
|                       | <u>Tin candle holder, Stainless candle jar etc.</u>                                                               |
|                       | 2. Perfect for home/store/super market/restaurant/hotel/bar/KTV etc.                                              |
|                       | 3. With professional designer team, which can help design and open new mould based on your                        |
|                       | requirement.                                                                                                      |
|                       | 4. Post processing: color coating, plating, mercury, iridescent, engraving, printing, decal, spray color,         |
|                       | frosty, gold plating, hand-drawing etc.                                                                           |
|                       | 5. Small MOQ is acceptable. We have regular products for supporting you.                                          |
| Ourcondes             | * Reply you within 24 hours                                                                                       |
| Our service           |                                                                                                                   |
|                       | * Ranges of products for your selections                                                                          |
|                       | * Completely production system                                                                                    |
|                       | * Skilled factory workers                                                                                         |
|                       | * Both machine line and handmade line for your service                                                            |
|                       | * Experienced QC team inspect the products comprehensively and strictly according                                 |
|                       | to AQL standard                                                                                                   |
|                       | * Creative designer innovate newly products over 15 styles monthly                                                |
|                       | * Professional Logistic department supply to door service                                                         |
| MOQ                   | 3000                                                                                                              |
| -                     |                                                                                                                   |