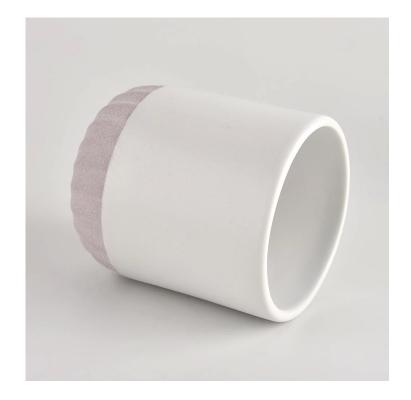

### Popular Home Decoration Matte White Ceramic Candle Jar

- Upmost dedication to design, never compression on quality
- Sunny Glassware strictly protect the customers' designs, all the newly designed items from us haven't been copied in three years.
- Product quality is the major focus in Sunny Glassware. Sunny Glassware once demolished 80,000 pcs of glass vessel with barely visible blemish.

# Flexible size design allows your market to grow rapidly

Item name[SGMK21102719 Top dia: 79mm Bottom dia: 75mm Height: 92mm Weight: 285g Capacity: 271ml MOQ:3,000PCS

Custom designs and different sizes available