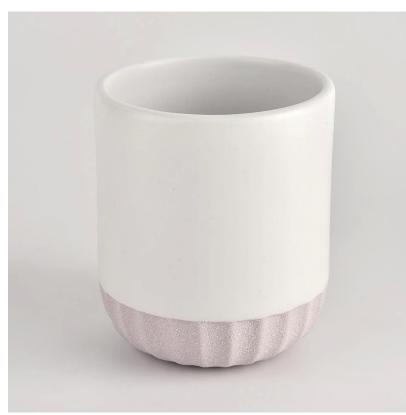

### Popular Home Decoration Matte White Ceramic Candle Jar

- Upmost dedication to design, never compression on quality
- Sunny Glassware strictly protect the customers' designs, all the newly designed items from us haven't been copied in three years.
- Product quality is the major focus in Sunny Glassware. Sunny Glassware once demolished 80,000 pcs of glass vessel with barely visible blemish.

# Flexible size design allows your market to grow rapidly

Item name[SGMK21102719 Top dia: 79mm Bottom dia: 75mm Height: 92mm Weight: 285g Capacity: 271ml MOQ:3,000PCS

Custom designs and different sizes available

With our strong support, our customers are growing rapidly, from small labs to industry leaders.

| Item number.     | SGMK21102719                                                      |
|------------------|-------------------------------------------------------------------|
| Material         | Ceramic                                                           |
| craft            | pressed glass candle jars                                         |
| Sample time      | 1. 5 days if there is glass shape and size                        |
|                  | 2. 15 days, if you need new shapes and sizes glass                |
| Packing          | The usual packing, 4 pieces in the inner box, 48 pieces box       |
| Product Capacity | 500,000 ~ 1,000,000 pieces per month                              |
| Delivery time    | Within 35 days after sampling and order confirmed                 |
| Payment terms    | 30% deposit by T / T in advance and balance against copy of B / L |
| Delivery         | By sea, by air, through express and shipping agent acceptable     |
|                  | 1. Home decorations glass candle jar from high quality            |
| Product Features | 2. Suitable for use at hotel, home, etc.                          |
|                  | 3. Meet the ASTM Test                                             |
|                  |                                                                   |
|                  |                                                                   |