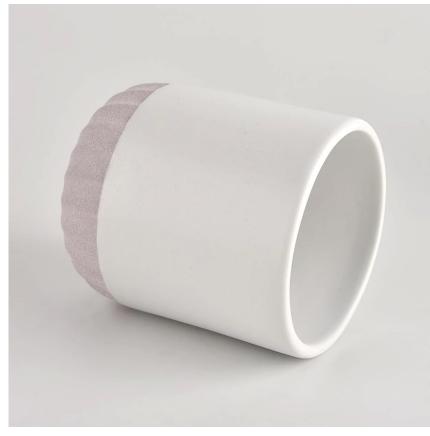

### Popular Home Decoration Matte White Ceramic Candle Jar

- Upmost dedication to design, never compression on quality
- Sunny Glassware strictly protect the customers' designs, all the newly designed items from us haven't been copied in three years.
- Product quality is the major focus in Sunny Glassware. Sunny Glassware once demolished 80,000 pcs of glass vessel with barely visible blemish.

# Flexible size design allows your market to grow rapidly

Item name[SGMK21102719 Top dia: 79mm Bottom dia: 75mm Height: 92mm Weight: 285g Capacity: 271ml MOQ:3,000PCS

Custom designs and different sizes available