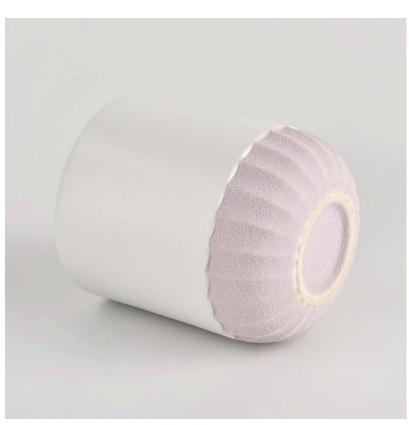

### Popular Home Decoration Matte White Ceramic Candle Jar

- Upmost dedication to design, never compression on quality
- Sunny Glassware strictly protect the customers' designs, all the newly designed items from us haven't been copied in three years.
- Product quality is the major focus in Sunny Glassware. Sunny Glassware once demolished 80,000 pcs of glass vessel with barely visible blemish.

# Flexible size design allows your market to grow rapidly

Item name[SGMK21102719 Top dia: 79mm Bottom dia: 75mm Height: 92mm Weight: 285g Capacity: 271ml MOQ:3,000PCS

Custom designs and different sizes available